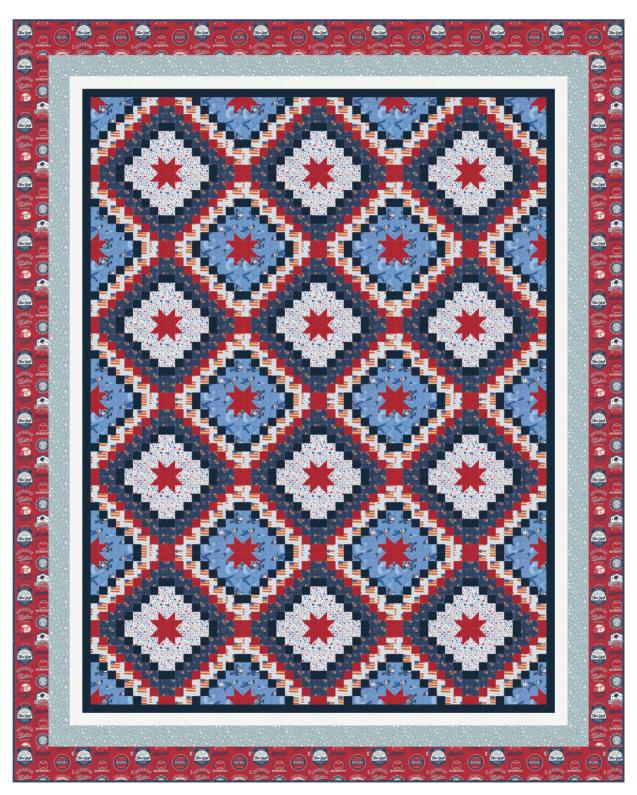

There's even a cheeky hot dog print because what's a baseball or football game without the hot dogs? Play Ball's fun, retro-inspired novelty prints in navy, platinum, cobalt blue, and deep red make this collection perfect for projects for your favorite sports fan!





**NOVEMBER DELIVERY** 

moda

# Bella Solid Coordinates

#### PLAY BALL! moda





















**Bella Solid Coordinates** 

#### PLAY BALL! moda



Reduced to show full repeat. Blocks are approx. 4" x4".

33810

















NOVEMBER DELIVERY

•24 Prints •100% Premium Cotton

AB includes all 24 skus. JRs, LCs, MCs & PPs include 23 skus with two each of 33810, 33811, 33812-13, 33813-11, 14, 33814-12, 33815 & 33816. Does not include 33817 11. Assortments and precuts do not include Bella Solid coordinates.

-projects



MOD 122 Double Header 72" x 90" by Moda

moda

### PLAY BALL! moda



**BNB 2409** Toss Up 31 1/2" x 41 1/2" PP Friendly by Branch & Blume



LBS 123 Summer Pop 60" x 70" LC Friendly by Lo and Behold Stitchery



**HQ 128** Moroccan Lullaby 2 70" x 90" AB Friendly by Happy Quilting



**WS 84** 110% 54" x 54" by Wendy Sheppard