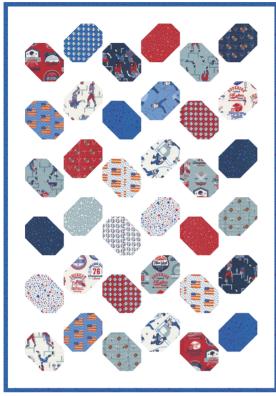

### PLAY BALL! moda

**BNB 2409** Toss Up 31 1/2" x 41 1/2" PP Friendly by Branch & Blume

LBS 123 Summer Pop 60" x 70" LC Friendly by Lo and Behold Stitchery

**HQ 128** Moroccan Lullaby 2 70" x 90" AB Friendly by Happy Quilting