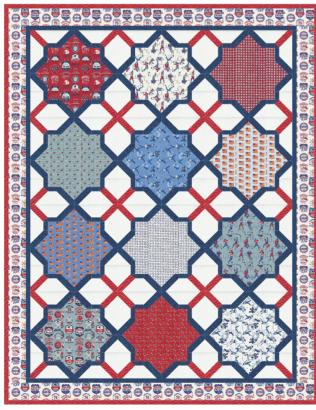

### PLAY BALL! moda

**BNB 2409** Toss Up 31 1/2" x 41 1/2" PP Friendly by Branch & Blume

LBS 123 Summer Pop 60" x 70" LC Friendly by Lo and Behold Stitchery

**HQ 128** Moroccan Lullaby 2 70" x 90" AB Friendly by Happy Quilting