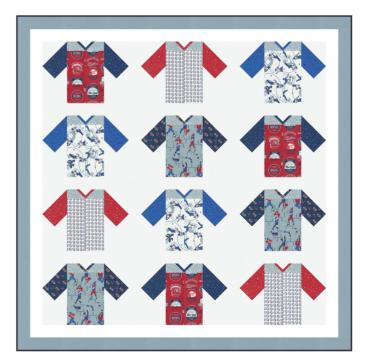

VERY** 

moda

# Bella Solid Coordinates

#### PLAY BALL! moda





















**Bella Solid Coordinates** 

#### PLAY BALL! moda



Reduced to show full repeat. Blocks are approx. 4" x4".

33810

















NOVEMBER DELIVERY

•24 Prints •100% Premium Cotton

AB includes all 24 skus. JRs, LCs, MCs & PPs include 23 skus with two each of 33810, 33811, 33812-13, 33813-11, 14, 33814-12, 33815 & 33816. Does not include 33817 11. Assortments and precuts do not include Bella Solid coordinates.

-projects



MOD 122 Double Header 72" x 90" by Moda

moda

### PLAY BALL! moda



**BNB 2409** Toss Up 31 1/2" x 41 1/2" PP Friendly by Branch & Blume



LBS 123 Summer Pop 60" x 70" LC Friendly by Lo and Behold Stitchery



**HQ 128** Moroccan Lullaby 2 70" x 90" AB Friendly by Happy Quilting



**WS 84** 110% 54" x 54" by Wendy Sheppard