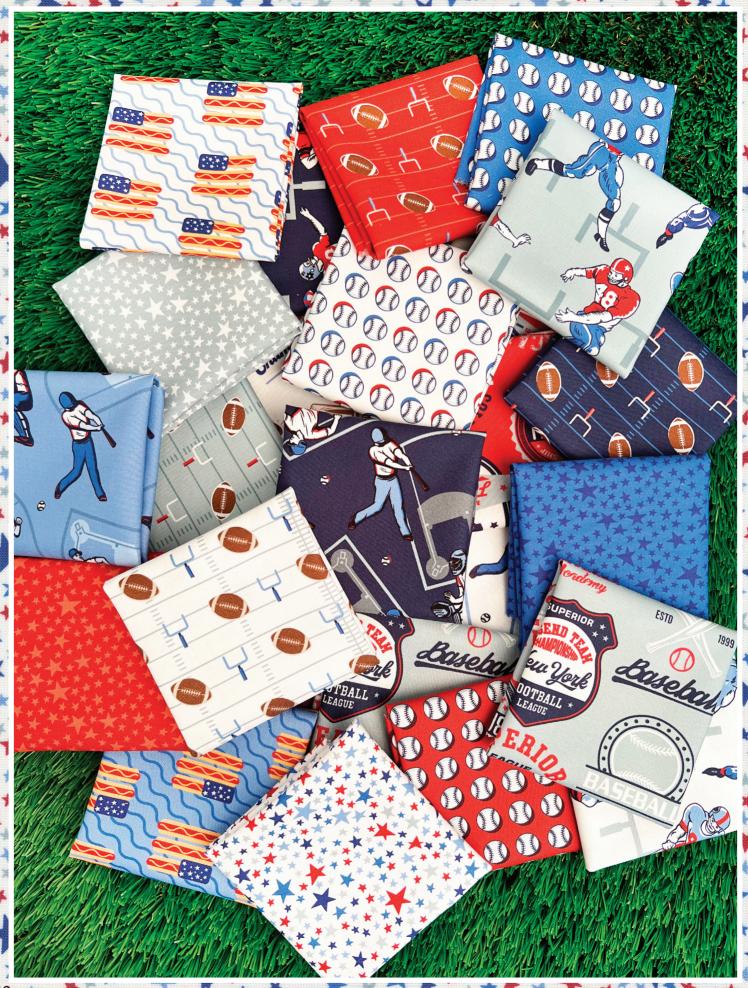

#### moda

Baseball or football? No need to choose with Play Ball, which celebrates both of these classic American sports with themed prints, a logo collage, and lots of star power. There's even a cheeky hot dog print because what's a baseball or football game without the hot dogs? Play Ball's fun, retro-inspired novelty prints in navy, platinum, cobalt blue, and deep red make this collection perfect for projects for your favorite sports fan!

#### PLAY BALL! moda

Reduced to show full repeat. Blocks are approx. 4" x4".

33810

NOVEMBER DELIVERY

•24 Prints •100% Premium Cotton

AB includes all 24 skus. JRs, LCs, MCs & PPs include 23 skus with two each of 33810, 33811, 33812-13, 33813-11, 14, 33814-12, 33815 & 33816. Does not include 33817 11. Assortments and precuts do not include Bella Solid coordinates.