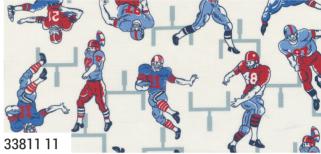

#### moda

Baseball or football? No need to choose with Play Ball, which celebrates both of these classic American sports with themed prints, a logo collage, and lots of star power. There's even a cheeky hot dog print because what's a baseball or football game without the hot dogs? Play Ball's fun, retro-inspired novelty prints in navy, platinum, cobalt blue, and deep red make this collection perfect for projects for your favorite sports fan!

#### PLAY BALL! moda

Reduced to show full repeat. Blocks are approx. 4" x4".

33810

NOVEMBER DELIVERY

•24 Prints •100% Premium Cotton

AB includes all 24 skus. JRs, LCs, MCs & PPs include 23 skus with two each of 33810, 33811, 33812-13, 33813-11, 14, 33814-12, 33815 & 33816. Does not include 33817 11. Assortments and precuts do not include Bella Solid coordinates.