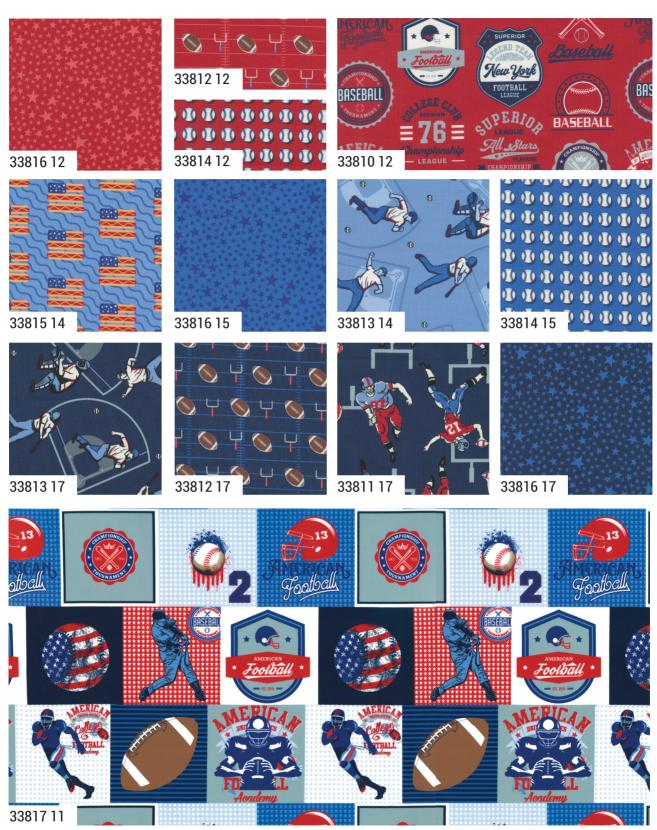

#### PLAY BALL! moda

Reduced to show full repeat. Blocks are approx. 4" x4".

33810

NOVEMBER DELIVERY

•24 Prints •100% Premium Cotton

AB includes all 24 skus. JRs, LCs, MCs & PPs include 23 skus with two each of 33810, 33811, 33812-13, 33813-11, 14, 33814-12, 33815 & 33816. Does not include 33817 11. Assortments and precuts do not include Bella Solid coordinates.