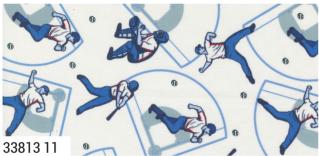

#### moda

Baseball or football? No need to choose with Play Ball, which celebrates both of these classic American sports with themed prints, a logo collage, and lots of star power. There's even a cheeky hot dog print because what's a baseball or football game without the hot dogs? Play Ball's fun, retro-inspired novelty prints in navy, platinum, cobalt blue, and deep red make this collection perfect for projects for your favorite sports fan!

#### PLAY BALL! moda

Reduced to show full repeat. Blocks are approx. 4" x4".

33810

NOVEMBER DELIVERY

•24 Prints •100% Premium Cotton

AB includes all 24 skus. JRs, LCs, MCs & PPs include 23 skus with two each of 33810, 33811, 33812-13, 33813-11, 14, 33814-12, 33815 & 33816. Does not include 33817 11. Assortments and precuts do not include Bella Solid coordinates.