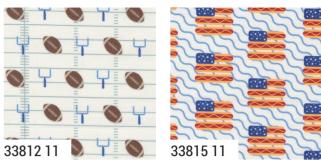

#### moda

Baseball or football? No need to choose with Play Ball, which celebrates both of these classic American sports with themed prints, a logo collage, and lots of star power. There's even a cheeky hot dog print because what's a baseball or football game without the hot dogs? Play Ball's fun, retro-inspired novelty prints in navy, platinum, cobalt blue, and deep red make this collection perfect for projects for your favorite sports fan!

#### PLAY BALL! moda

Reduced to show full repeat. Blocks are approx. 4" x4".

33810

NOVEMBER DELIVERY

•24 Prints •100% Premium Cotton

AB includes all 24 skus. JRs, LCs, MCs & PPs include 23 skus with two each of 33810, 33811, 33812-13, 33813-11, 14, 33814-12, 33815 & 33816. Does not include 33817 11. Assortments and precuts do not include Bella Solid coordinates.