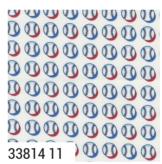

#### moda

Baseball or football? No need to choose with Play Ball, which celebrates both of these classic American sports with themed prints, a logo collage, and lots of star power. There's even a cheeky hot dog print because what's a baseball or football game without the hot dogs? Play Ball's fun, retro-inspired novelty prints in navy, platinum, cobalt blue, and deep red make this collection perfect for projects for your favorite sports fan!

#### PLAY BALL! moda

Reduced to show full repeat. Blocks are approx. 4" x4".

33810

NOVEMBER DELIVERY

•24 Prints •100% Premium Cotton

AB includes all 24 skus. JRs, LCs, MCs & PPs include 23 skus with two each of 33810, 33811, 33812-13, 33813-11, 14, 33814-12, 33815 & 33816. Does not include 33817 11. Assortments and precuts do not include Bella Solid coordinates.