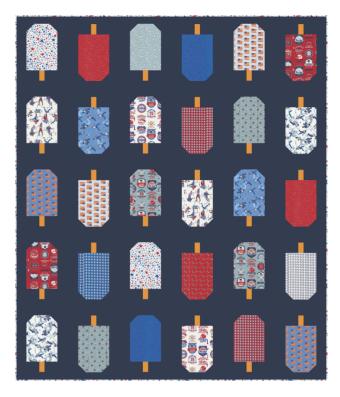

### PLAY BALL! moda

**BNB 2409** Toss Up 31 1/2" x 41 1/2" PP Friendly by Branch & Blume

LBS 123 Summer Pop 60" x 70" LC Friendly by Lo and Behold Stitchery

**HQ 128** Moroccan Lullaby 2 70" x 90" AB Friendly by Happy Quilting