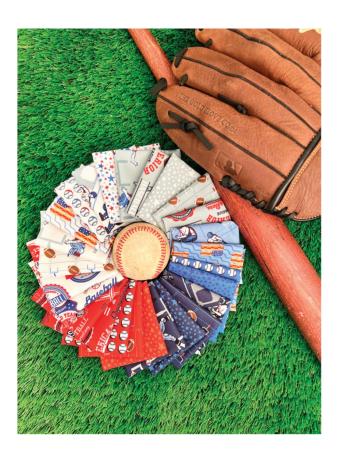

#### moda

Baseball or football? No need to choose with Play Ball, which celebrates both of these classic American sports with themed prints, a logo collage, and lots of star power. There's even a cheeky hot dog print because what's a baseball or football game without the hot dogs? Play Ball's fun, retro-inspired novelty prints in navy, platinum, cobalt blue, and deep red make this collection perfect for projects for your favorite sports fan!

#### PLAY BALL! moda

Reduced to show full repeat. Blocks are approx. 4" x4".

33810

NOVEMBER DELIVERY

•24 Prints •100% Premium Cotton

AB includes all 24 skus. JRs, LCs, MCs & PPs include 23 skus with two each of 33810, 33811, 33812-13, 33813-11, 14, 33814-12, 33815 & 33816. Does not include 33817 11. Assortments and precuts do not include Bella Solid coordinates.