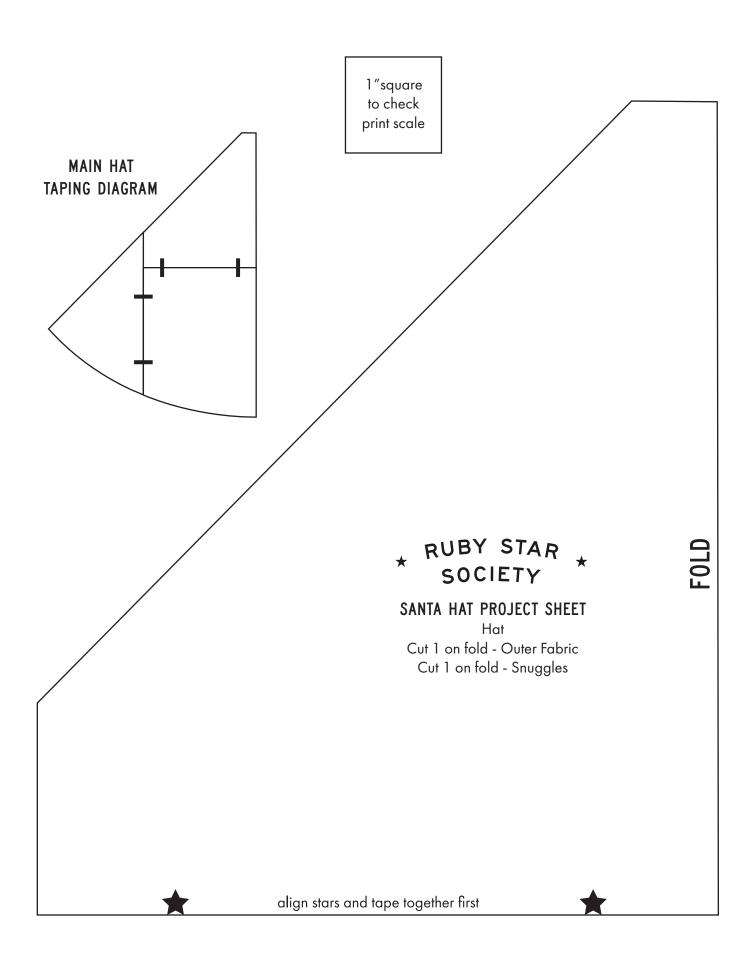

# **CUTTING INSTRUCTIONS**

Print and cut out pattern pieces on pages 4-7, being sure your printer scale is set at 100% (there is a square to measure to check). Tape hat pieces together as shown in diagram.

From Outer Fabric, with fabric folded, cut (1) Hat on fold. Cut notch at bottom edge fold.

From Snuggles Lining, with one short end folded, cut (1) Hat on fold. Cut notch at bottom fold. From remaining fabric, cut (1) Pom Pom and (1) Band 8" x 24".