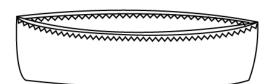

# **SEWING INSTRUCTIONS**

All seam allowances 5/8" unless otherwise noted.

Bring straight edges of Outer Fabric Hat piece right sides together and pin. Stitch edge, backstitching at beginning and end.

Press seam open. Do not turn hat right side out.

Repeat with Snuggles Hat, finger pressing instead of pressing with an iron. Trim seam allowance to reduce bulk and turn right side out.

Put Outer Fabric hat inside Snuggles hat so that hats are **wrong sides together**. Align seams and notches and bottom curved edges, pinning together. Zig zag stitch along curved edge to attach layers together.