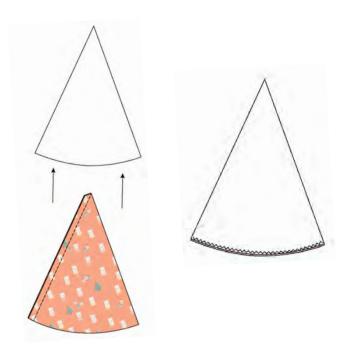

# **CUTTING INSTRUCTIONS**

Print and cut out pattern pieces on pages 4-7, being sure your printer scale is set at 100% (there is a square to measure to check). Tape hat pieces together as shown in diagram.

# **SEWING INSTRUCTIONS**

All seam allowances 5/8" unless otherwise noted.

Bring straight edges of Outer Fabric Hat piece right sides together and pin. Stitch edge, backstitching at beginning and end.

Press seam open. Do not turn hat right side out.

Repeat with Snuggles Hat, finger pressing instead of pressing with an iron. Trim seam allowance to reduce bulk and turn right side out.

Put Outer Fabric hat inside Snuggles hat so that hats are **wrong sides together**. Align seams and notches and bottom curved edges, pinning together. Zig zag stitch along curved edge to attach layers together.