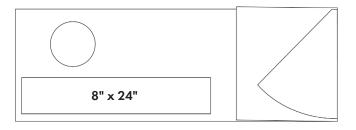

From Outer Fabric, with fabric folded, cut (1) Hat on fold. Cut notch at bottom edge fold.

From Snuggles Lining, with one short end folded, cut (1) Hat on fold. Cut notch at bottom fold. From remaining fabric, cut (1) Pom Pom and (1) Band 8" x 24".

Fold Band in half with RST, aligning short ends. Notch long edges at fold. Stitch short ends together. Trim seam allowance and finger press open. Fold band in half all the way around with **wrong sides together**, aligning raw edges. Zig zag stitch along raw edges all the way around to attach layers together.