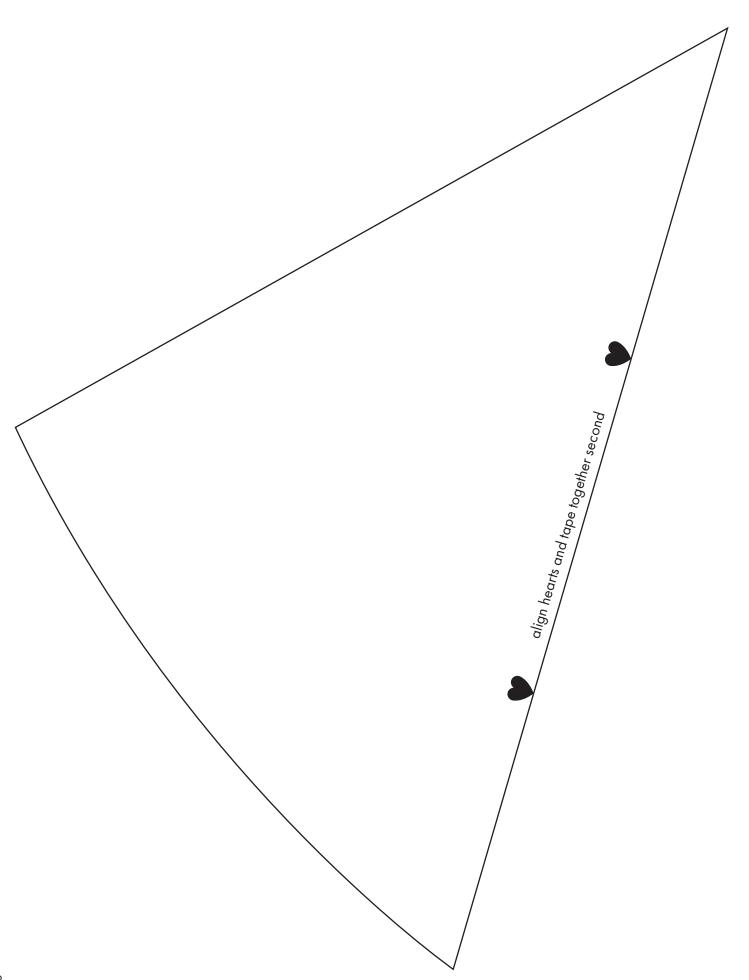

# **CUTTING INSTRUCTIONS**

Print and cut out pattern pieces on pages 4-7, being sure your printer scale is set at 100% (there is a square to measure to check). Tape hat pieces together as shown in diagram.

From Outer Fabric, with fabric folded, cut (1) Hat on fold. Cut notch at bottom edge fold.

From Snuggles Lining, with one short end folded, cut (1) Hat on fold. Cut notch at bottom fold. From remaining fabric, cut (1) Pom Pom and (1) Band 8" x 24".