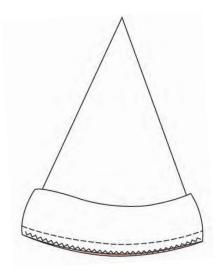

Fold Band in half with RST, aligning short ends. Notch long edges at fold. Stitch short ends together. Trim seam allowance and finger press open. Fold band in half all the way around with **wrong sides together**, aligning raw edges. Zig zag stitch along raw edges all the way around to attach layers together.

Place band around hat so that it is against Snuggles side and so that zig zagged edges are together. Align and pin at seams and notches. Pin rest of zig zagged edges together, stretching band slightly if necessary to fit hat.

Stitch zig zagged edges of band and hat together, backstitching at begining and end.

**TIPS**: This is a really thick seam to sew, so lengthen your stitch length to 3.0-4.0 to account for the thickness. If your machine gets caught up, be prepared to **gently** pull the hat through the machine. A walking foot is very useful for this step!

Turn hat right side out. Flip band to outside of hat and fold up to cover seam.

To make pom pom - with an armlength of thread, hand sew a long running stitch around the edge of the pompom circle about 1/4" in from the edge, leaving tails long and unknotted. Pull tails to gather partway. Stuff with fabric scraps or fiber fill.