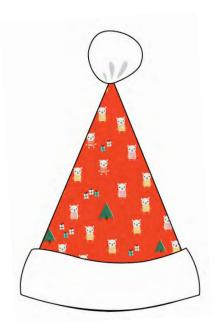

# SANTA HAT

With just ½ yard of fabric and fleece you can make a cute and festive Santa Hat! Size is one-size-fits-most-adulst. Tips for custom fitting and making kids' size inside.

Fabric shown is Snow Bears by Sarah Watts, from Flurry by Ruby Star Society.