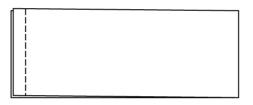

# **CUTTING INSTRUCTIONS**

Print and cut out pattern pieces on pages 4-7, being sure your printer scale is set at 100% (there is a square to measure to check). Tape hat pieces together as shown in diagram.

From Outer Fabric, with fabric folded, cut (1) Hat on fold. Cut notch at bottom edge fold.

From Snuggles Lining, with one short end folded, cut (1) Hat on fold. Cut notch at bottom fold. From remaining fabric, cut (1) Pom Pom and (1) Band 8" x 24".