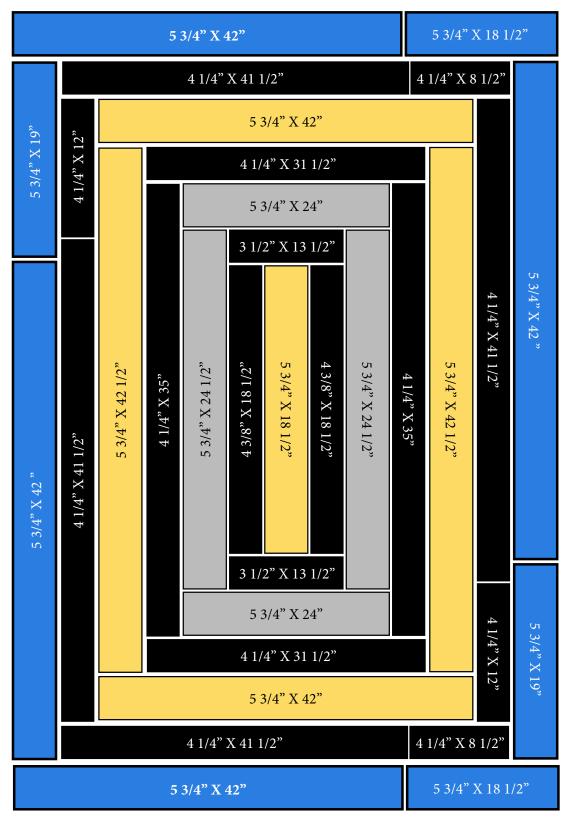

#### The rows of blocks in the panels are 5 3/4" wide. You will carefully cut on the edge of the blocks when cutting the strips.

From the Blue Tochi panel cut (6) 5 3/4" strips. Subcut (4) strips to make (4) 5 3/4" X 42" Subcut (2) strips to make (2) 5 3/4" X 18 1/2" strips and (2) 5 3/4" X 19" strips

From the Gold Tochi panel cut (5) 5 3/4" strips. Subcut (2) strips to make (2) 5 3/4" X 42" Subcut (2) strips to make (2) 5 3/4" X 42 1/2" Subcut (1) strip to make (1) 5 3/4" X 18 1/2" strip

From the Grey Tochi panel cut (4) 5 3/4" strips. Subcut (2) strips to make (2) 5 3/4" X 24" strips Subcut (2) strips to make (2)5 3/4" X 24 1/2" strips

From the Bella background fabric cut: (1) 4 3/8" strip subcut (2) 4 3/8" X 18 1/2" rectangles (9) 4 1/4" strips subcut: (4) 4 1/4" X 41 1/2" strips (2) 4 1/4" X 35" strips (2) 4 1/4" X 31 1/2" strips (2) 4 1/4" X 8 1/2" & (2) 4 1/4" X 12" strips (1) 3 1/2" strip subcut (2) 3 1/2" X 13 1/2"

#### Fields of Color Layout Diagram

The numbers on the diagram are the CUT size of the pieces.

Sew the correct pieces together to make the side and top and bottom strips. Then start with the center rectangle and sew in a log cabin style by adding the sides then top and bottom, then sides and top and bottom. Continue sewing in this manner until the top is finished. A simple quilting design is perfect for the scrappy look of the quilt. Or, stitch in the "ditch" between each square. Bind and enjoy!