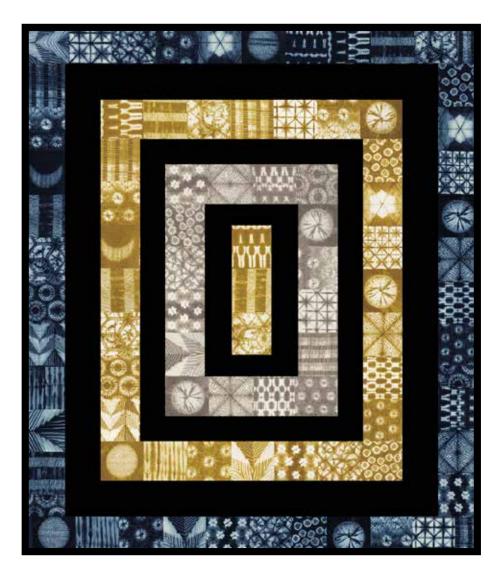

## FIELDS OF COLOR

### 59" X 70"

# FIELDS OF COLOR

Very simple to make quilt using the Tochi panels. The panel is cut into strips of blocks and pieced with strips of background. Quilt between each "block" of the panel strips for a stunning quilt.