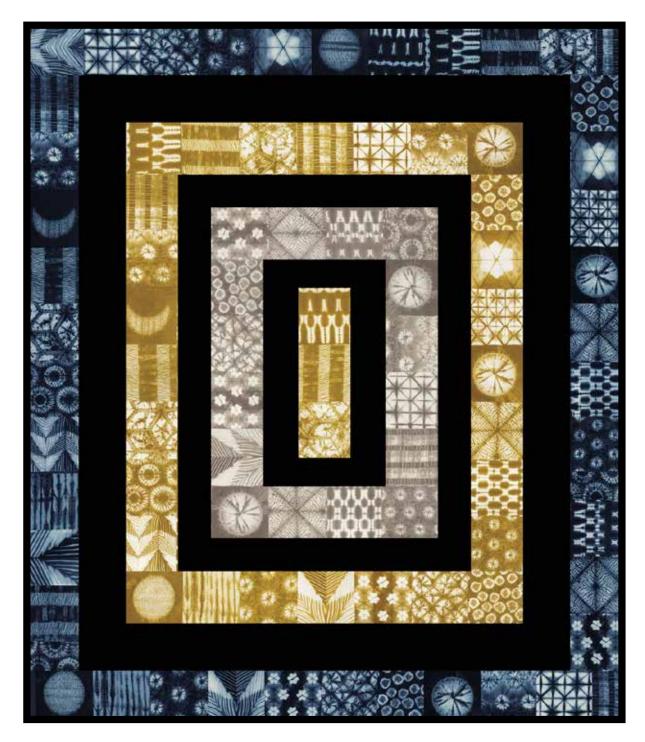

## FIELDS OF COLOR

### 59" X 70"

# FIELDS OF COLOR

Very simple to make quilt using the Tochi panels. The panel is cut into strips of blocks and pieced with strips of background. Quilt between each "block" of the panel strips for a stunning quilt.