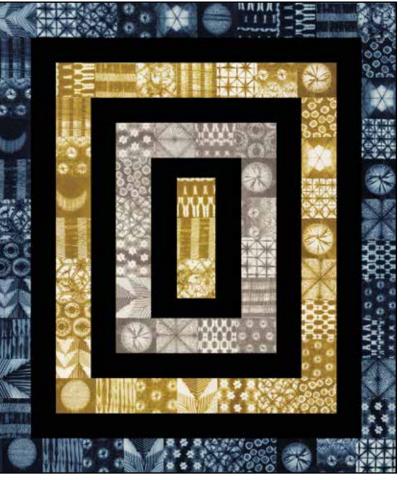

## FIELDS OF COLOR

### 59" X 70"

# FIELDS OF COLOR

Very simple to make quilt using the Tochi panels. The panel is cut into strips of blocks and pieced with strips of background. Quilt between each "block" of the panel strips for a stunning quilt.