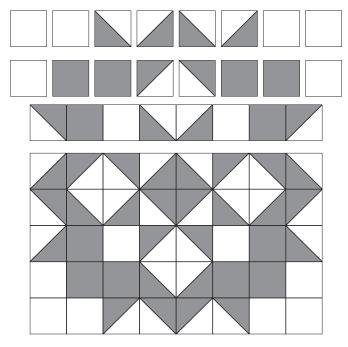

Half square triangle block 4½" x 4½" unfinished Make 36.

- 2. Arrange and sew (36) half square triangle blocks, (12) 4<sup>1</sup>/<sub>2</sub>" Charm squares, and (16) 4<sup>1</sup>/<sub>2</sub>" background squares into 8 rows as shown. Press seams in alternating directions (evens to one side, odds to the other side) so the seams nest. Join the rows.
- 3. Layer, quilt, and bind.