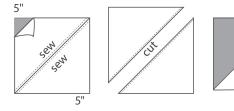

## INSTRUCTIONS -

Use 1/4" seams. Press in the direction of the arrows.

1. Make Half Square Triangle Blocks:

- A. Draw a diagonal line on the wrong side of (18) 5" background squares.
- B. Layer a marked 5" background square and a 5" Charm square right sides together. Sew a ¼" from both sides of the drawn diagonal line. Cut on the diagonal line. Press open toward the Charm triangle. This makes 2 half square triangle blocks. If neessary, trim the blocks to measure 4½" x 4½". Repeat to make a total of (36) half square triangle blocks.

Half square triangle block 4½" x 4½" unfinished Make 36.

- 2. Arrange and sew (36) half square triangle blocks, (12) 4<sup>1</sup>/<sub>2</sub>" Charm squares, and (16) 4<sup>1</sup>/<sub>2</sub>" background squares into 8 rows as shown. Press seams in alternating directions (evens to one side, odds to the other side) so the seams nest. Join the rows.
- 3. Layer, quilt, and bind.