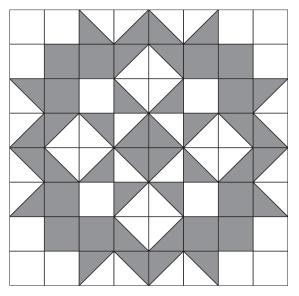

Quilt is 32" x 32" finished.

Half square triangle block 4½" x 4½" unfinished Make 36.

- 2. Arrange and sew (36) half square triangle blocks, (12) 4<sup>1</sup>/<sub>2</sub>" Charm squares, and (16) 4<sup>1</sup>/<sub>2</sub>" background squares into 8 rows as shown. Press seams in alternating directions (evens to one side, odds to the other side) so the seams nest. Join the rows.
- 3. Layer, quilt, and bind.