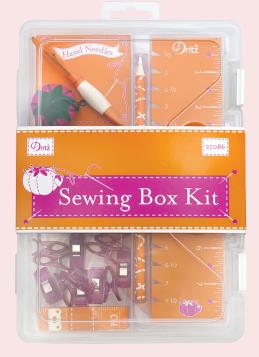

### Sewing ...

Sewing Box Kit Stk# 27086 Mult 2 Retail \$39.09 !HCIHJ 30512Y

The products include the essential tools needed for cutting, pinning, measuring, and marking, hand stitching and for removing the occasional unwanted stitches.