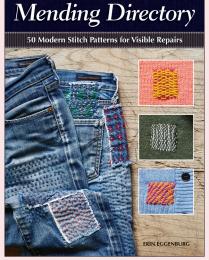

# SUSTAINABLE SEWING

# Sustainable Sewing

noun:

sewing in a way which leaves a minimal impact on the planet. Whether that is using eco-friendly materials, reusing old textiles, making garments designed to last for a long time or ensuring you use every scrap of fabric reducing fabric wastage.