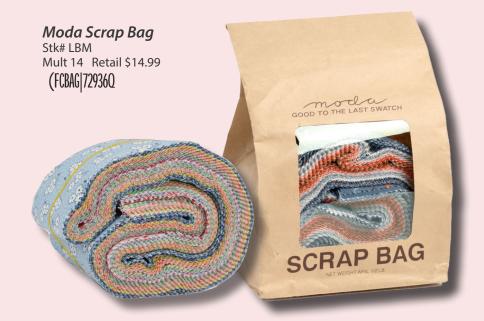

# GOOD TO THE LAST SWATCH

What's with these little brown bags?

Surprises! Inside each of these cuties are mixed scraps from the production of Moda's precuts. There could be just a few prints in a bag, or a whole collection's worth!

A print Scrap Bag contains about a ½ pound of fabric (24-32 strips) of varying width (2"-4" +). Some may even have selvage edges. Strip lengths are approximately 36", but that can vary, too.

To Order: modafabrics.com • 800-527-9447