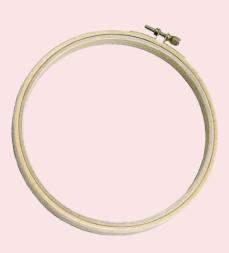

# Embroidery ...

Stk# ZW 2644 Mult 2 Retail \$24.99 \*HYRJUA[552644]

Embroidery Hoop 3" Stk# CNEH 3N Pack of 6 Retail \$4.71 !JBJFFB 200213]

Bee Basic Aurifloss Stk# LH30BB20 Retail \$118.00 )AVHSVC[112809]