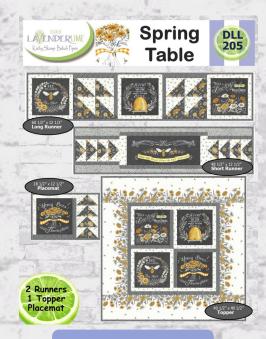

# 20 Table Runner Patterns

10 Pieced/10 Applique'
Includes Directions for Placemats

10 Applique
Table Runners
&
10 Pieced
Table Runners
&
10 Applique
Placemats
&
10 Pieced
Placemats

Follow us on our Social Media: www.linktr.ee/ lavender\_lime\_designs