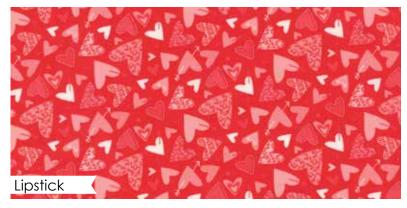

35250 12

Write love letters to your cherie amour from the foot of the Eiffel Tower. Seal them with a kiss and send them air mail on the wing of a Lovebird. The whimsical and romantic coordinating patterns of **Kiss Kiss!** will steal your heart in time for Valentine's day!