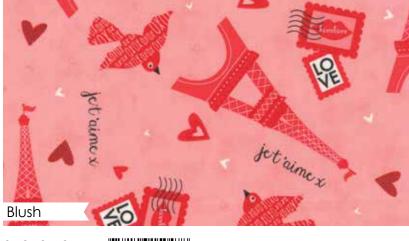

35250 12

Write love letters to your cherie amour from the foot of the Eiffel Tower. Seal them with a kiss and send them air mail on the wing of a Lovebird. The whimsical and romantic coordinating patterns of **Kiss Kiss!** will steal your heart in time for Valentine's day!