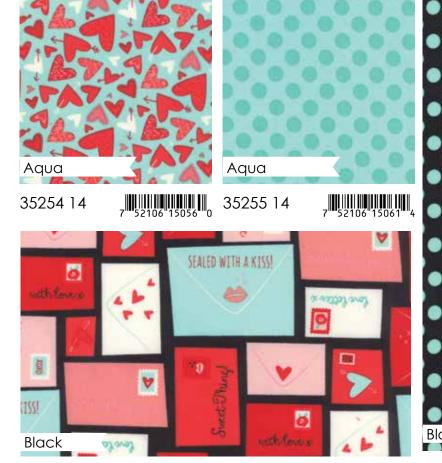

35250 12

Write love letters to your cherie amour from the foot of the Eiffel Tower. Seal them with a kiss and send them air mail on the wing of a Lovebird. The whimsical and romantic coordinating patterns of **Kiss Kiss!** will steal your heart in time for Valentine's day!