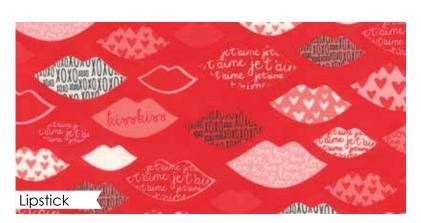

35250 12

Write love letters to your cherie amour from the foot of the Eiffel Tower. Seal them with a kiss and send them air mail on the wing of a Lovebird. The whimsical and romantic coordinating patterns of **Kiss Kiss!** will steal your heart in time for Valentine's day!