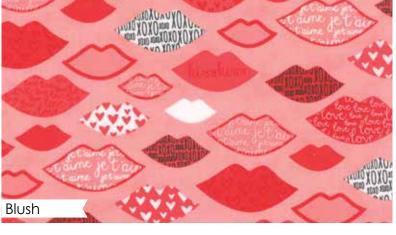

35250 12

Write love letters to your cherie amour from the foot of the Eiffel Tower. Seal them with a kiss and send them air mail on the wing of a Lovebird. The whimsical and romantic coordinating patterns of **Kiss Kiss!** will steal your heart in time for Valentine's day!