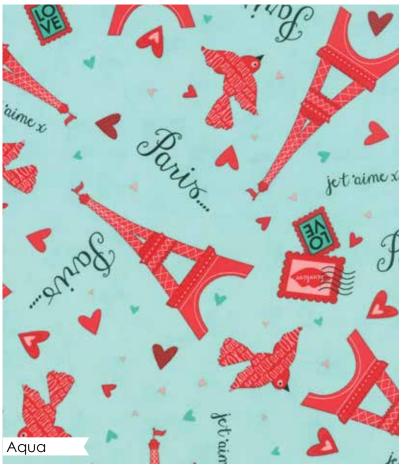

35250 12

Write love letters to your cherie amour from the foot of the Eiffel Tower. Seal them with a kiss and send them air mail on the wing of a Lovebird. The whimsical and romantic coordinating patterns of **Kiss Kiss!** will steal your heart in time for Valentine's day!