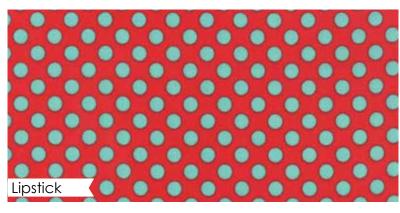

a valler and Tonal Lipstick Lipstick 7<sup>11</sup>52106<sup>15041</sup><sub>15041</sub> 35255 23 35250 13

7 52106 15064 5

35253 15

Black Bean Dip

- and diced

10

JR's, LC's, MC's & PP's include two each of 35253, 35254, 35255-11, 12, 13, 14, 21 & 23.