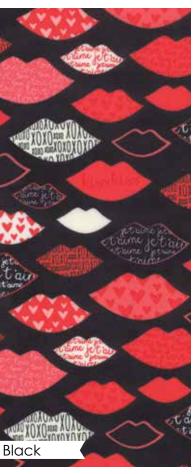

35250 12

Write love letters to your cherie amour from the foot of the Eiffel Tower. Seal them with a kiss and send them air mail on the wing of a Lovebird. The whimsical and romantic coordinating patterns of **Kiss Kiss!** will steal your heart in time for Valentine's day!