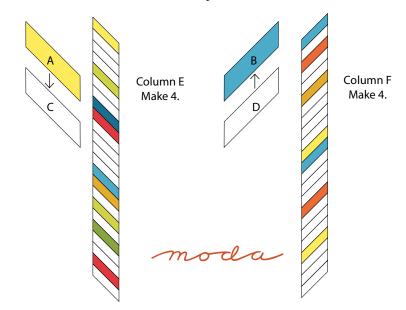

## Binding

6-2<sup>1</sup>/2" x width of fabric strips

Sew the 6 strips end to end to make the binding.

Construction Use 1/4" seams and press in the direction of the arrows.

 (A) Layer 2-2<sup>1</sup>/<sub>2</sub>" x width of fabric print strips wrong sides together. Align the ruler 45° line to the bottom edge, close to the beginning of the strips and cut.

(B) Measure 12" from the point as shown, mark the top edge. Align the ruler 45° line to the bottom edge and the side of the ruler to the mark on the top edge, cut. Cut 4 segments from the layered strips.

- (C) Repeat steps A and B to cut C and D segments from 2 background strips.
- (D) Cut a total of 92 assorted A and B print segments and a total of 92 assorted C and D background segments.

2 (A) Join a total of 23 assorted A and C segments, to make column E. Press seams down. Make 4. Join a total of 23 of B and D segments, to make column F. Press seams up. Make 4.