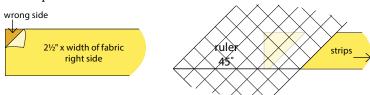

## Binding

6-2<sup>1</sup>/2" x width of fabric strips

Sew the 6 strips end to end to make the binding.

Construction Use 1/4" seams and press in the direction of the arrows.

 (A) Layer 2-2<sup>1</sup>/<sub>2</sub>" x width of fabric print strips wrong sides together. Align the ruler 45° line to the bottom edge, close to the beginning of the strips and cut.

(B) Measure 12" from the point as shown, mark the top edge. Align the ruler 45° line to the bottom edge and the side of the ruler to the mark on the top edge, cut. Cut 4 segments from the layered strips.