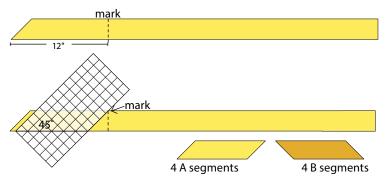

- (C) Repeat steps A and B to cut C and D segments from 2 background strips.
- (D) Cut a total of 92 assorted A and B print segments and a total of 92 assorted C and D background segments.

2 (A) Join a total of 23 assorted A and C segments, to make column E. Press seams down. Make 4. Join a total of 23 of B and D segments, to make column F. Press seams up. Make 4.