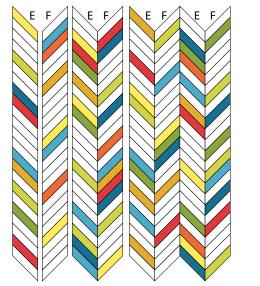

- (C) Repeat steps A and B to cut C and D segments from 2 background strips.
- (D) Cut a total of 92 assorted A and B print segments and a total of 92 assorted C and D background segments.

2 (A) Join a total of 23 assorted A and C segments, to make column E. Press seams down. Make 4. Join a total of 23 of B and D segments, to make column F. Press seams up. Make 4.

(B) Join the 4 E and 4 F columns as shown, matching the seams. Trim the top and bottom of the quilt top. Layer, quilt and bind.

ss strips befor

Quilt is 491/2" x 591/2".