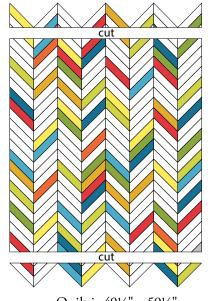

(B) Join the 4 E and 4 F columns as shown, matching the seams. Trim the top and bottom of the quilt top. Layer, quilt and bind.

ss strips befor

Quilt is 491/2" x 591/2".

Quilt is 491/2" x 591/2".

Fabric Requirements

| Prints: 1 Jelly Roll*                                        | (32860JR)  |
|--------------------------------------------------------------|------------|
| Background: 1 Jelly Roll (9900 98JR)                         |            |
| Binding: 1/2 yard                                            | (32862 25) |
| Backing: 31/2 yards (pieced horizonally)                     |            |
| *Jelly Roll = 40-2 <sup>1</sup> /2" x width of fabric strips |            |