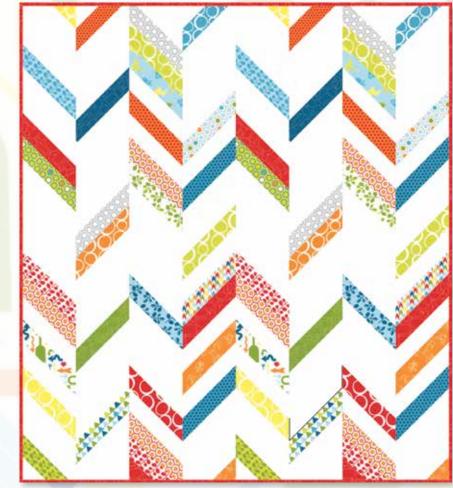

## Binding

6-2<sup>1</sup>/2" x width of fabric strips

Sew the 6 strips end to end to make the binding.

Construction Use 1/4" seams and press in the direction of the arrows.

 (A) Layer 2-2<sup>1</sup>/<sub>2</sub>" x width of fabric print strips wrong sides together. Align the ruler 45° line to the bottom edge, close to the beginning of the strips and cut.