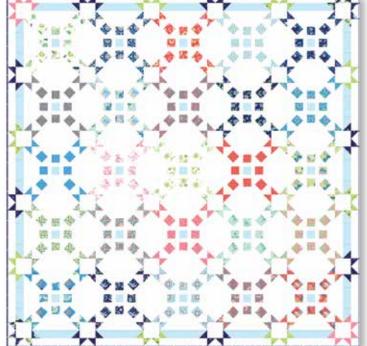

## October 2016 Delivery

QJP FJ002 / QJP FJ002G Seagulls Size: 72.5" x 72.5" LC Friendly

47500 13

Navy

47502 13

47506 13 \*

47504 12 \*

47503 13 \*

47501 13

47505 13