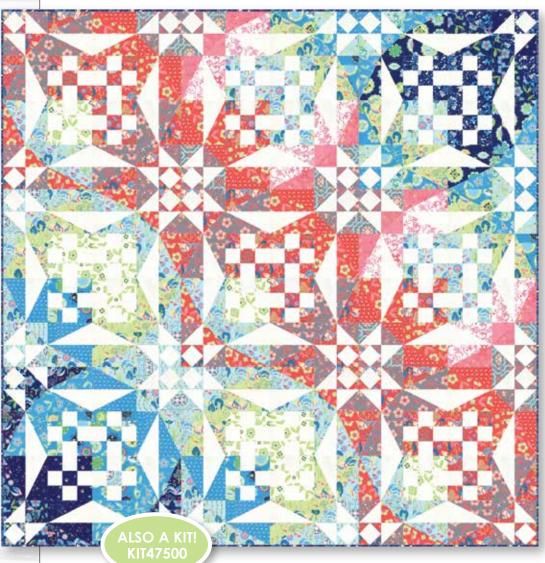

## October 2016 Delivery

QJP FJ002 / QJP FJ002G Seagulls Size: 72.5" x 72.5" LC Friendly

47500 13

Navy

47502 13

47506 13 \*

47504 12 \*

47503 13 \*