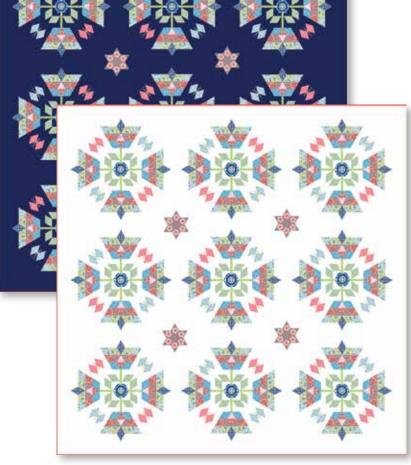

QJP FJ005 / QJP FJ005G Crashing Waves Constellation (4 optional layouts) Size: 72.5" x 72.5"

option 1

option 2

option 3

QJP FJ010 / QJP FJ010G Sea Turtles Size: 24" x 24"