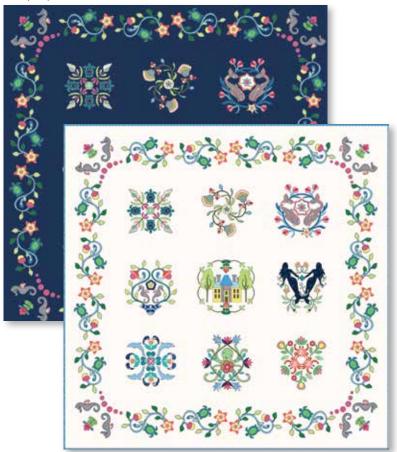

## October 2016 Delivery

(far left)
QJP FJ001 / QJP FJ001G
Rebecca
Size: 88.5" x 88.5"
JR Friendly

(left) QJP FJ006 / QJP FJ006G Orient Size: 72.5" x 72.5"

QJP FJ007 / QJP FJ007G Wicker Basket Size: 62.5" x 76.5" PP Friendly