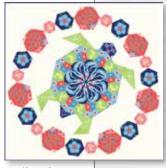

QJP FJ005 / QJP FJ005G Crashing Waves Constellation (4 optional layouts) Size: 72.5" x 72.5"

option 1

option 2

option 3

QJP FJ010 / QJP FJ010G Sea Turtles Size: 24" x 24"