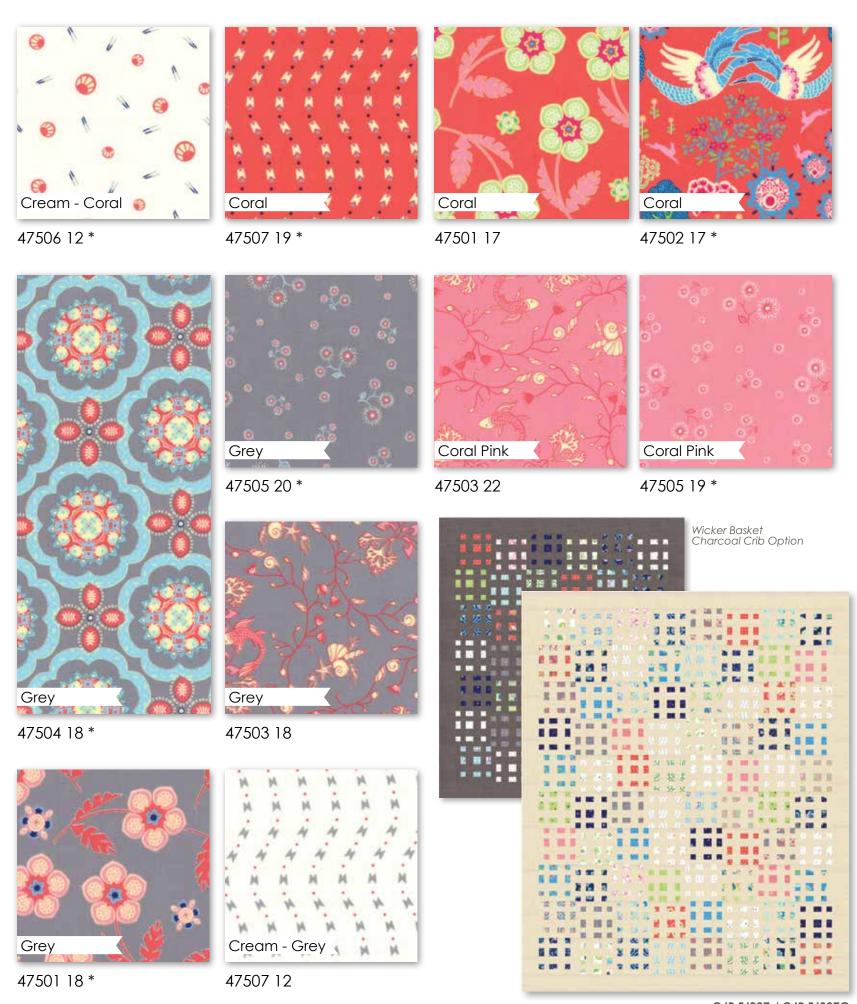

## October 2016 Delivery

(far left)
QJP FJ001 / QJP FJ001G
Rebecca
Size: 88.5" x 88.5"
JR Friendly

(left) QJP FJ006 / QJP FJ006G Orient Size: 72.5" x 72.5"

QJP FJ007 / QJP FJ007G Wicker Basket Size: 62.5" x 76.5" PP Friendly