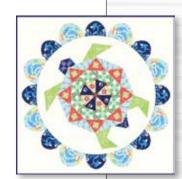

QJP FJ005 / QJP FJ005G Crashing Waves Constellation (4 optional layouts) Size: 72.5" x 72.5"

option 1

option 2

option 3

QJP FJ010 / QJP FJ010G Sea Turtles Size: 24" x 24"