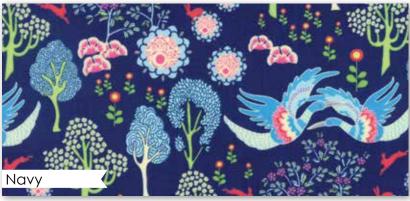

## October 2016 Delivery

(far left)
QJP FJ001 / QJP FJ001G
Rebecca
Size: 88.5" x 88.5"
JR Friendly

(left) QJP FJ006 / QJP FJ006G Orient Size: 72.5" x 72.5"

QJP FJ007 / QJP FJ007G Wicker Basket Size: 62.5" x 76.5" PP Friendly