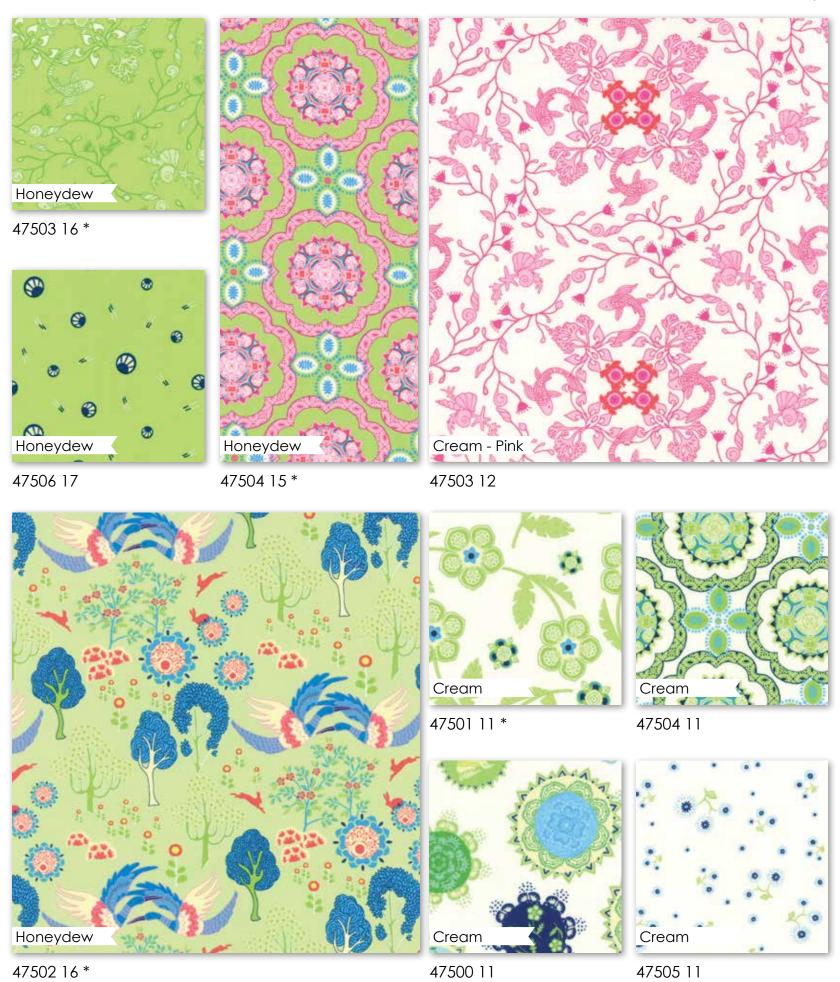

## Manderley

Franny & Jane

Every seashell tells a story.

anderley explores the beautiful grounds of a country estate near the sea. With secret gardens and passage-ways filled with treasures, there is a trove of Honeysuckle and Jasmine surrounding an Oriental-inspired decorative style. Journey to Manderley and into a world filled with flowers, seashells and a myriad of delicate motifs rendered in fresh, vibrant color.