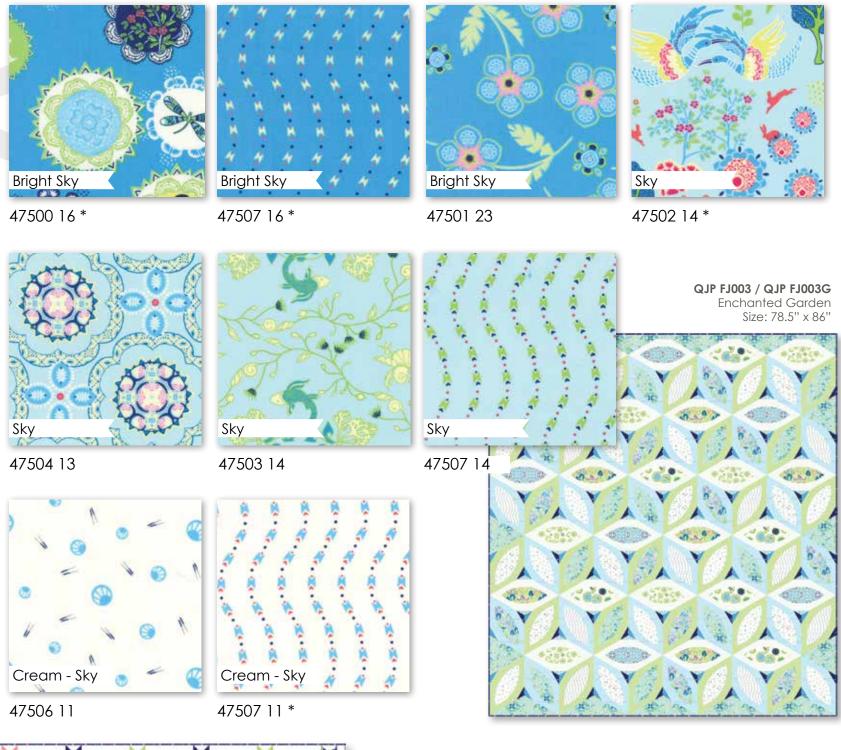

## October 2016 Delivery

(far left)
QJP FJ001 / QJP FJ001G
Rebecca
Size: 88.5" x 88.5"
JR Friendly

(left) QJP FJ006 / QJP FJ006G Orient Size: 72.5" x 72.5"

QJP FJ007 / QJP FJ007G Wicker Basket Size: 62.5" x 76.5" PP Friendly