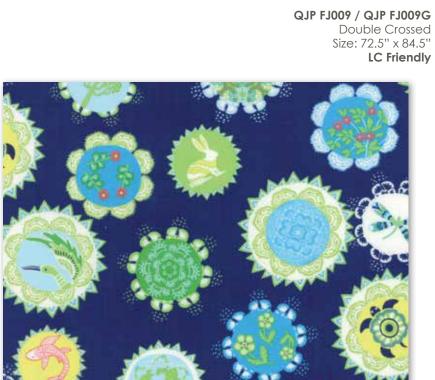

October 2016 Delivery

Navy Option

QJP FJ008 / QJP FJ008G Baltimore by the Sea Size: 60.5" x 60.5"

QJP FJ004 / QJP FJ004G

Lotus Size: 85.5" x 85.5"

47500