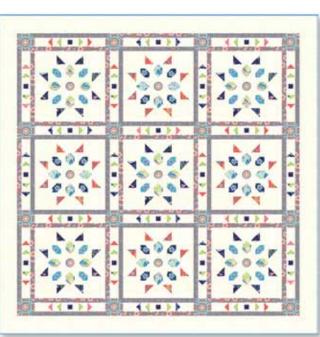

October 2016 Delivery

Navy Option

QJP FJ008 / QJP FJ008G Baltimore by the Sea Size: 60.5" x 60.5"

QJP FJ004 / QJP FJ004G

Lotus Size: 85.5" x 85.5"

47500