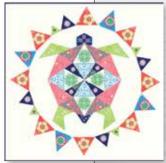

QJP FJ005 / QJP FJ005G Crashing Waves Constellation (4 optional layouts) Size: 72.5" x 72.5"

option 1

option 2

option 3

QJP FJ010 / QJP FJ010G Sea Turtles Size: 24" x 24"