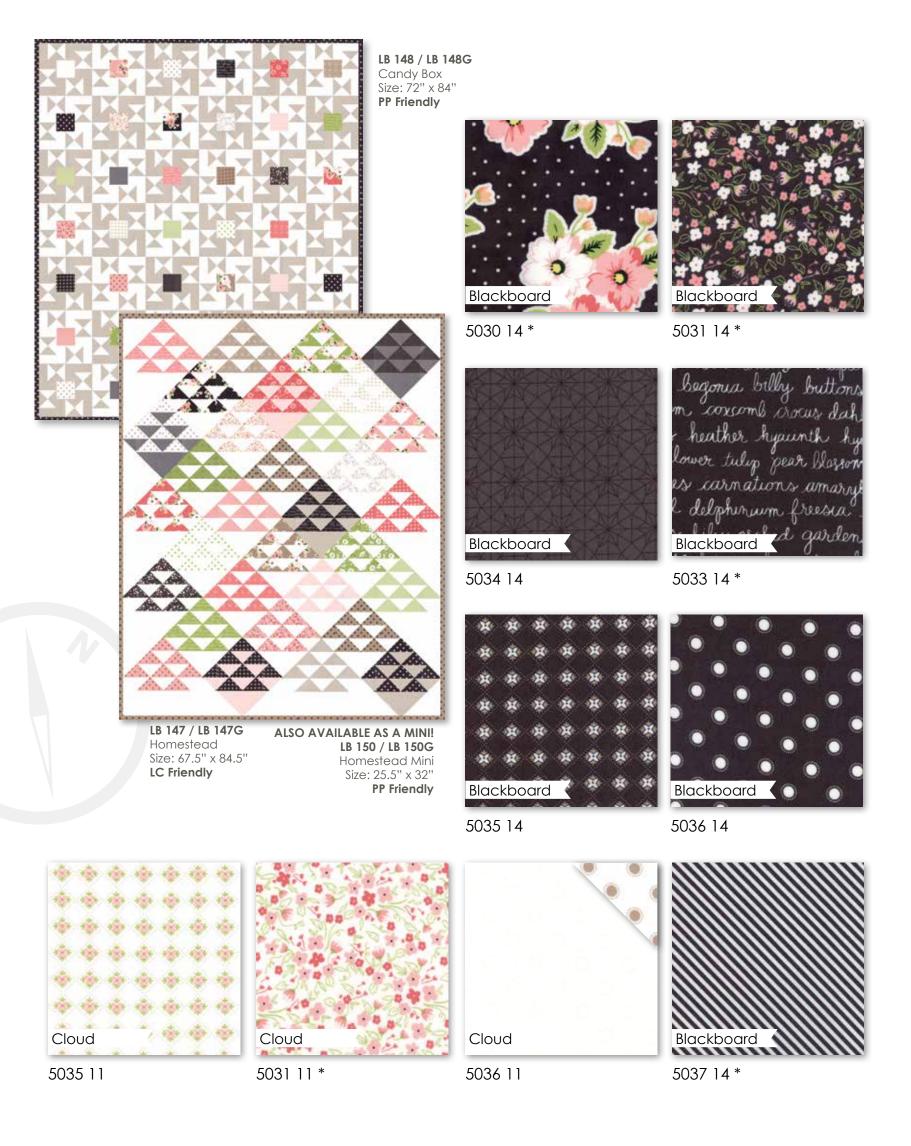

.G. Wodehouse wrote that "flowers are happy things". Imagine you're living in a dreamy cottage with flowered wallpaper, lace curtains and a lovely garden where you can gather an armful of your favorite pink and white blooms. Perhaps you're drawn into a quaint flower shop, the sort you'd find in Paris, with pink-striped awning, chalkboard signs and black-and-white tile floors. Or you can take a stroll through Olive's Flower Market and enjoy the sweet blooms and sophisticated color palette of Lella Boutique's new collection.

LB 146 / LB 146G Open Heart FQ Friendly



Open Heart - with Crossweave background Size: 67.5" x 79.5" **FQ Friendly** 



## November 2016 Delivery



























5036 16





5030