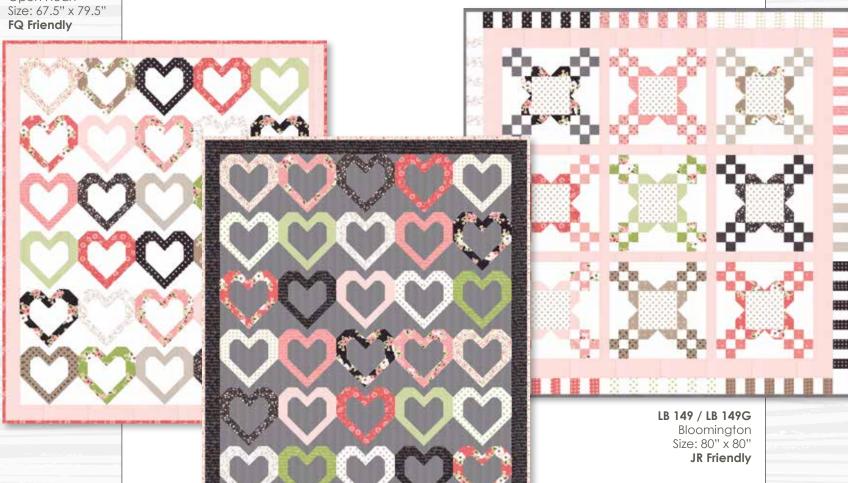

LB 146 / LB 146G Open Heart FQ Friendly

Open Heart - with Crossweave background Size: 67.5" x 79.5" **FQ Friendly** 