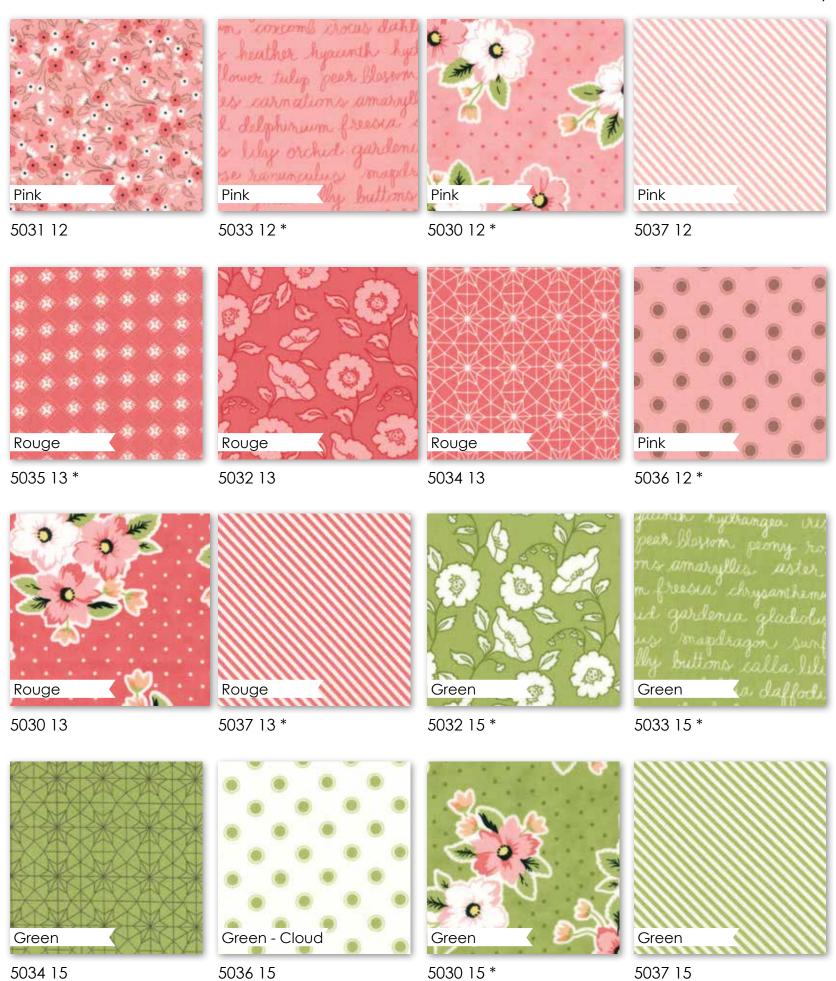

.G. Wodehouse wrote that "flowers are happy things". Imagine you're living in a dreamy cottage with flowered wallpaper, lace curtains and a lovely garden where you can gather an armful of your favorite pink and white blooms. Perhaps you're drawn into a quaint flower shop, the sort you'd find in Paris, with pink-striped awning, chalkboard signs and black-and-white tile floors. Or you can take a stroll through Olive's Flower Market and enjoy the sweet blooms and sophisticated color palette of Lella Boutique's new collection.

LB 146 / LB 146G Open Heart FQ Friendly



Open Heart - with Crossweave background Size: 67.5" x 79.5" **FQ Friendly** 



## November 2016 Delivery



























5036 16





5030