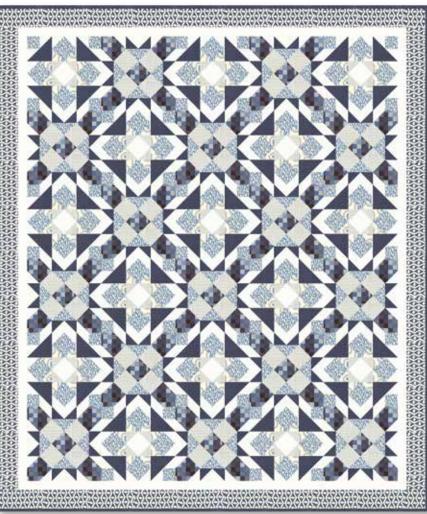

## amyscreativeside.com

been up to!



<sup>1</sup> inding a sense of calm... one stitch at a time! This is what sewing and piecing quilts does for me – and for so many others. Serenity - the collection - is calm, soothing colors in a collection of prints that will inspire and delight sewists everywhere. Grey tones mixed with Navy and Pink will inspire sewing projects suited for your home, garments and accessories and even babies.



AE 113 / AE 113G Starry Night - Dusk Size: 68" x 78"

## modafabrics.com





3507 40



3527 11



3524 12



3521 11



3522 22



3507 43



3527 15



3525 13

Stone

3507 50



**AE 116 / AE 116G** Tranquility Size: 70" x 82"

Serenity by Amy Ellis



## April Delivery



3521 14



**AE 114 / AE 114G** Turnstyle Size: 80" x 98"









3527 13



3522 28







3522 30



3525 12



3507 55



3507 47

**PBf 👑 💽** 

## modafabrics.com



3525 11



3524 15





3507 54



3507 41



AB

3527 17

3521 12



MC

PP

3522 11

LC

JR





Asst. Asst. 15 10

• 100% Premium Cotton • 25 Prints *Delivery: Apri* JR's, LC's, MC's, and PP's include two each of 3507, 3527, and 3522-22, 28, & 30.

**F8** 



**AE 115 / AE 115G** Wishing Well Size:45" x 56"

It is always in the midst, in the epicenter, of your troubles that you find