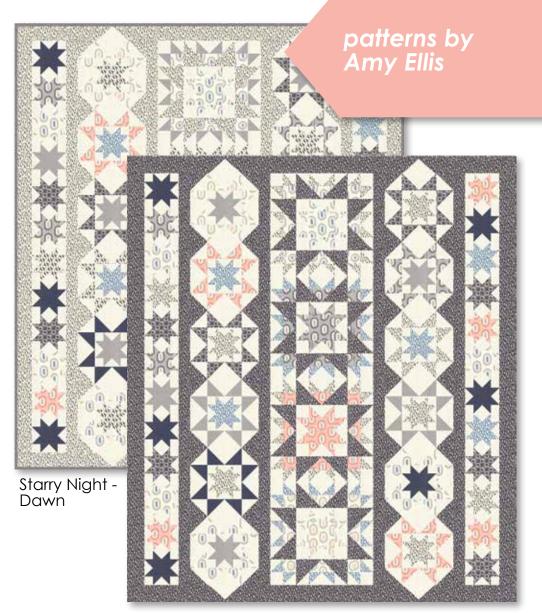

## amyscreativeside.com

been up to!



<sup>1</sup> inding a sense of calm... one stitch at a time! This is what sewing and piecing quilts does for me – and for so many others. Serenity - the collection - is calm, soothing colors in a collection of prints that will inspire and delight sewists everywhere. Grey tones mixed with Navy and Pink will inspire sewing projects suited for your home, garments and accessories and even babies.



AE 113 / AE 113G Starry Night - Dusk Size: 68" x 78"

## modafabrics.com





3507 40



3527 11



3524 12



3521 11



3522 22



3507 43



3527 15



3525 13

Stone

3507 50



**AE 116 / AE 116G** Tranquility Size: 70" x 82"

Serenity by Amy Ellis



## April Delivery



3521 14



**AE 114 / AE 114G** Turnstyle Size: 80" x 98"









3527 13



3522 28







3522 30



3525 12



3507 55



3507 47

**PBf 👑 💽** 

## modafabrics.com



3525 11



3524 15





3507 54



3507 41



AB

3527 17

3521 12



MC

PP

3522 11

LC

JR





Asst. Asst. 15 10

• 100% Premium Cotton • 25 Prints *Delivery: Apri* JR's, LC's, MC's, and PP's include two each of 3507, 3527, and 3522-22, 28, & 30.

**F8** 



**AE 115 / AE 115G** Wishing Well Size:45" x 56"

It is always in the midst, in the ep