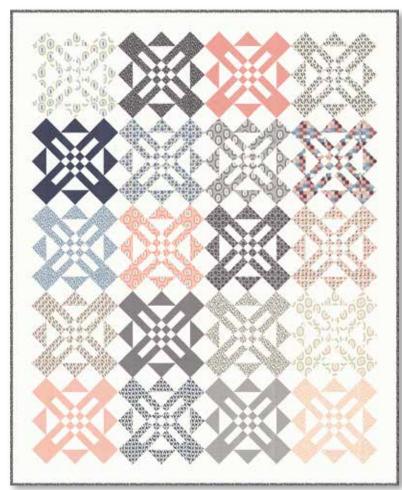

**AE 115 / AE 115G** Wishing Well Size:45" x 56"

It is always in the midst, in the epicenter, of your troubles that you find