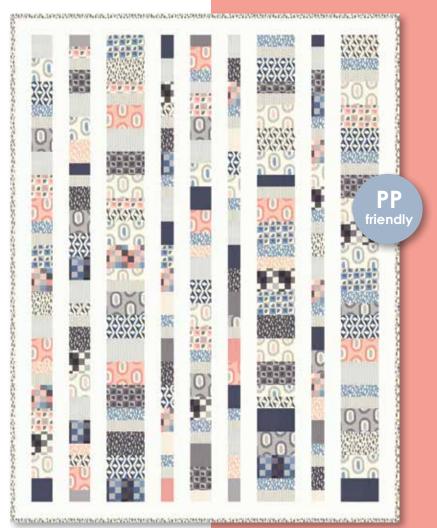

MC

PP

3522 11

LC

JR

Asst. Asst. 15 10

• 100% Premium Cotton • 25 Prints *Delivery: Apri* JR's, LC's, MC's, and PP's include two each of 3507, 3527, and 3522-22, 28, & 30.

**F8** 