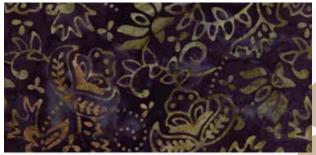

## BEAR CREEK BATIKS

BEAR CREEK BATIKS TAKE THE RICH PLAY OF PATTERN AND COLOR FOUND IN BATIKS INTO THE WOODS TO A COLD CREEK FED BY MOUNTAIN SNOWFALL. THERE ARE MANY SHADES OF GREEN, SPARKS OF RUST AND RED AND A MYRIAD OF BLUES FROM THE SKY AND CREEK. THE BEAR AND MOOSE YOU MIGHT ENCOUNTER ARE PRESENT, AS ARE THE LEAVES AND TREES. FOR QUILTS AND OTHER PROJECTS, THESE BATIKS WILL BRING THE BEAUTY OF THE FOREST INTO YOUR HOME.