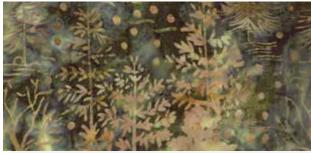

## BEAR CREEK BATIKS

BEAR CREEK BATIKS TAKE THE RICH PLAY OF PATTERN AND COLOR FOUND IN BATIKS INTO THE WOODS TO A COLD CREEK FED BY MOUNTAIN SNOWFALL. THERE ARE MANY SHADES OF GREEN, SPARKS OF RUST AND RED AND A MYRIAD OF BLUES FROM THE SKY AND CREEK. THE BEAR AND MOOSE YOU MIGHT ENCOUNTER ARE PRESENT, AS ARE THE LEAVES AND TREES. FOR QUILTS AND OTHER PROJECTS, THESE BATIKS WILL BRING THE BEAUTY OF THE FOREST INTO YOUR HOME.