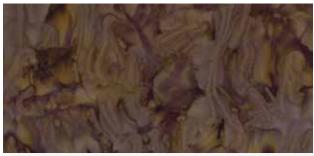

## BEAR CREEK BATIKS

BEAR CREEK BATIKS TAKE THE RICH PLAY OF PATTERN AND COLOR FOUND IN BATIKS INTO THE WOODS TO A COLD CREEK FED BY MOUNTAIN SNOWFALL. THERE ARE MANY SHADES OF GREEN, SPARKS OF RUST AND RED AND A MYRIAD OF BLUES FROM THE SKY AND CREEK. THE BEAR AND MOOSE YOU MIGHT ENCOUNTER ARE PRESENT, AS ARE THE LEAVES AND TREES. FOR QUILTS AND OTHER PROJECTS, THESE BATIKS WILL BRING THE BEAUTY OF THE FOREST INTO YOUR HOME.