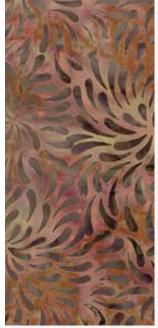

## BEAR CREEK BATIKS

BEAR CREEK BATIKS TAKE THE RICH PLAY OF PATTERN AND COLOR FOUND IN BATIKS INTO THE WOODS TO A COLD CREEK FED BY MOUNTAIN SNOWFALL. THERE ARE MANY SHADES OF GREEN, SPARKS OF RUST AND RED AND A MYRIAD OF BLUES FROM THE SKY AND CREEK. THE BEAR AND MOOSE YOU MIGHT ENCOUNTER ARE PRESENT, AS ARE THE LEAVES AND TREES. FOR QUILTS AND OTHER PROJECTS, THESE BATIKS WILL BRING THE BEAUTY OF THE FOREST INTO YOUR HOME.