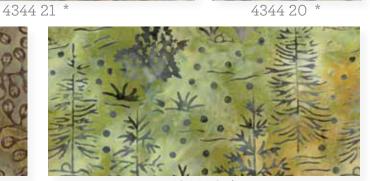

## BEAR CREEK BATIKS

BEAR CREEK BATIKS TAKE THE RICH PLAY OF PATTERN AND COLOR FOUND IN BATIKS INTO THE WOODS TO A COLD CREEK FED BY MOUNTAIN SNOWFALL. THERE ARE MANY SHADES OF GREEN, SPARKS OF RUST AND RED AND A MYRIAD OF BLUES FROM THE SKY AND CREEK. THE BEAR AND MOOSE YOU MIGHT ENCOUNTER ARE PRESENT, AS ARE THE LEAVES AND TREES. FOR QUILTS AND OTHER PROJECTS, THESE BATIKS WILL BRING THE BEAUTY OF THE FOREST INTO YOUR HOME.