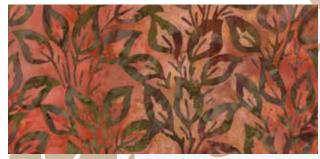

## BEAR CREEK BATIKS

BEAR CREEK BATIKS TAKE THE RICH PLAY OF PATTERN AND COLOR FOUND IN BATIKS INTO THE WOODS TO A COLD CREEK FED BY MOUNTAIN SNOWFALL. THERE ARE MANY SHADES OF GREEN, SPARKS OF RUST AND RED AND A MYRIAD OF BLUES FROM THE SKY AND CREEK. THE BEAR AND MOOSE YOU MIGHT ENCOUNTER ARE PRESENT, AS ARE THE LEAVES AND TREES. FOR QUILTS AND OTHER PROJECTS, THESE BATIKS WILL BRING THE BEAUTY OF THE FOREST INTO YOUR HOME.