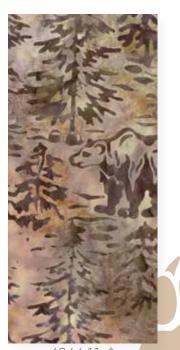

## BEAR CREEK BATIKS

BEAR CREEK BATIKS TAKE THE RICH PLAY OF PATTERN AND COLOR FOUND IN BATIKS INTO THE WOODS TO A COLD CREEK FED BY MOUNTAIN SNOWFALL. THERE ARE MANY SHADES OF GREEN, SPARKS OF RUST AND RED AND A MYRIAD OF BLUES FROM THE SKY AND CREEK. THE BEAR AND MOOSE YOU MIGHT ENCOUNTER ARE PRESENT, AS ARE THE LEAVES AND TREES. FOR QUILTS AND OTHER PROJECTS, THESE BATIKS WILL BRING THE BEAUTY OF THE FOREST INTO YOUR HOME.