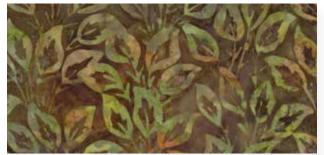

## BEAR CREEK BATIKS

BEAR CREEK BATIKS TAKE THE RICH PLAY OF PATTERN AND COLOR FOUND IN BATIKS INTO THE WOODS TO A COLD CREEK FED BY MOUNTAIN SNOWFALL. THERE ARE MANY SHADES OF GREEN, SPARKS OF RUST AND RED AND A MYRIAD OF BLUES FROM THE SKY AND CREEK. THE BEAR AND MOOSE YOU MIGHT ENCOUNTER ARE PRESENT, AS ARE THE LEAVES AND TREES. FOR QUILTS AND OTHER PROJECTS, THESE BATIKS WILL BRING THE BEAUTY OF THE FOREST INTO YOUR HOME.