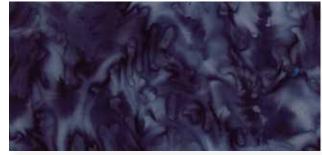

## BEAR CREEK BATIKS

BEAR CREEK BATIKS TAKE THE RICH PLAY OF PATTERN AND COLOR FOUND IN BATIKS INTO THE WOODS TO A COLD CREEK FED BY MOUNTAIN SNOWFALL. THERE ARE MANY SHADES OF GREEN, SPARKS OF RUST AND RED AND A MYRIAD OF BLUES FROM THE SKY AND CREEK. THE BEAR AND MOOSE YOU MIGHT ENCOUNTER ARE PRESENT, AS ARE THE LEAVES AND TREES. FOR QUILTS AND OTHER PROJECTS, THESE BATIKS WILL BRING THE BEAUTY OF THE FOREST INTO YOUR HOME.