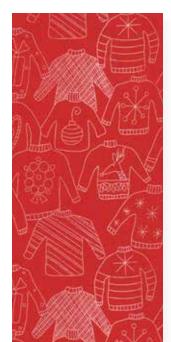

## eat, drink & be UGLY

17920 14 REDUCED TO SHOW FULL PANEL. PANEL MEASURES 24" X 44" EACH SQUARE MEASURES APPROX. 4" X 4"

17928 11 \* 17926 21 \*

17925 11

17921 21 \*

17924 11

Holiday 2017

eat, drink & be