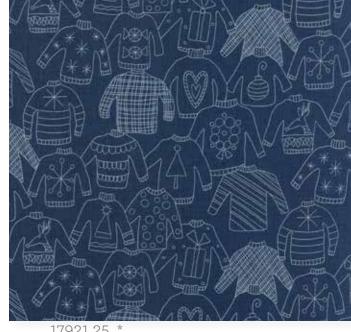

## Sandy Gervais

SIMULTANEOUSLY BELOVED AND RIDICULED, THE UGLY CHRISTMAS SWEATER GENERALLY ROUSES A WARM AND FUZZY FEELING AS IT CONJURES UP MEMORIES OF HOME AND CHILDHOOD. A PAN-EL OF WHIMSICAL CHRISTMAS SWEATERS - "JUMPERS" TO THOSE OF YOU ACROSS THE POND - IN TRADITIONAL CHRISTMAS COL-ORS MIXES WITH TREES, SNOW-FLAKES AND TINY PRINTS IN A COLLECTION THAT CELEBRATES THE FUNNY SIDE OF HOLIDAYS.