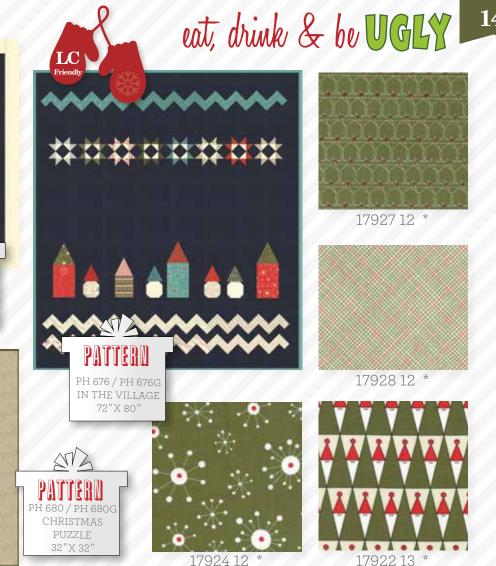

## eat, drink & be UGLY

17920 14 REDUCED TO SHOW FULL PANEL. PANEL MEASURES 24" X 44" EACH SQUARE MEASURES APPROX. 4" X 4"

17928 11 \* 17926 21 \*

17925 11

17921 21 \*

17924 11

Holiday 2017

eat, drink & be

17926 15 \*

17928 25

eat, drink & be UGLY

17925 15 \*

17922 15

PP Friendly

PP Friendly

\*\*\*\*\*