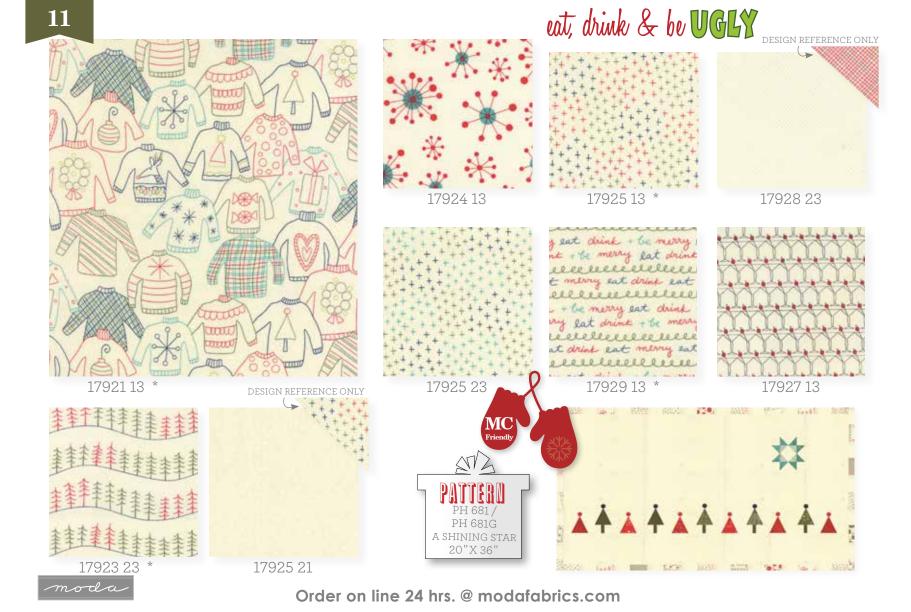

## eat, drink & be UGLY

17920 14 REDUCED TO SHOW FULL PANEL. PANEL MEASURES 24" X 44" EACH SQUARE MEASURES APPROX. 4" X 4"

17928 11 \* 17926 21 \*

17925 11

17921 21 \*

17924 11

Holiday 2017

eat, drink & be