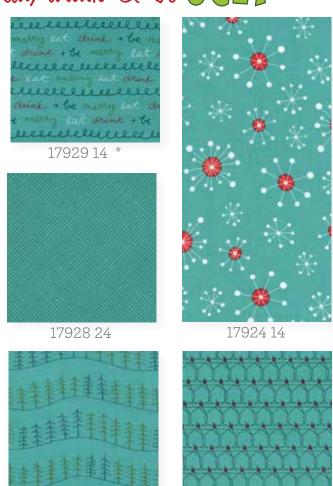

## eat, drink & be UGLY

17920 14 REDUCED TO SHOW FULL PANEL. PANEL MEASURES 24" X 44" EACH SQUARE MEASURES APPROX. 4" X 4"

17928 11 \* 17926 21 \*

17925 11

17921 21 \*

17924 11

Holiday 2017

eat, drink & be

17926 15 \*

17928 25

eat, drink & be UGLY

17925 15 \*

17922 15

PP Friendly

PP Friendly

\*\*\*\*\*