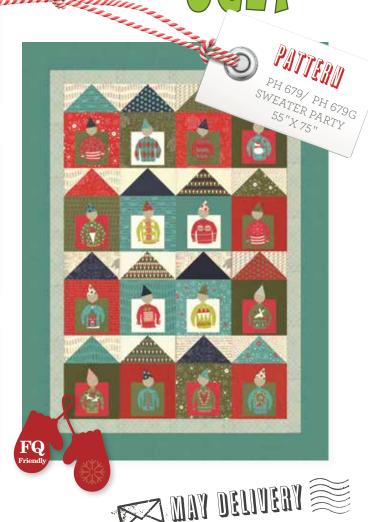

## Sandy Gervais

SIMULTANEOUSLY BELOVED AND RIDICULED, THE UGLY CHRISTMAS SWEATER GENERALLY ROUSES A WARM AND FUZZY FEELING AS IT CONJURES UP MEMORIES OF HOME AND CHILDHOOD. A PAN-EL OF WHIMSICAL CHRISTMAS SWEATERS - "JUMPERS" TO THOSE OF YOU ACROSS THE POND - IN TRADITIONAL CHRISTMAS COL-ORS MIXES WITH TREES, SNOW-FLAKES AND TINY PRINTS IN A COLLECTION THAT CELEBRATES THE FUNNY SIDE OF HOLIDAYS.