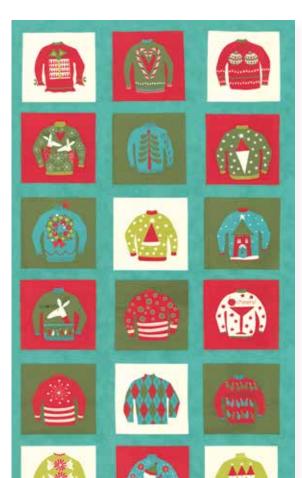

## Sandy Gervais

SIMULTANEOUSLY BELOVED AND RIDICULED, THE UGLY CHRISTMAS SWEATER GENERALLY ROUSES A WARM AND FUZZY FEELING AS IT CONJURES UP MEMORIES OF HOME AND CHILDHOOD. A PAN-EL OF WHIMSICAL CHRISTMAS SWEATERS - "JUMPERS" TO THOSE OF YOU ACROSS THE POND - IN TRADITIONAL CHRISTMAS COL-ORS MIXES WITH TREES, SNOW-FLAKES AND TINY PRINTS IN A COLLECTION THAT CELEBRATES THE FUNNY SIDE OF HOLIDAYS.

## eat, drink & be UGLY

17920 14 REDUCED TO SHOW FULL PANEL. PANEL MEASURES 24" X 44" EACH SQUARE MEASURES APPROX. 4" X 4"

17928 11 \* 17926 21 \*

17925 11

17921 21 \*

17924 11

Holiday 2017

eat, drink & be