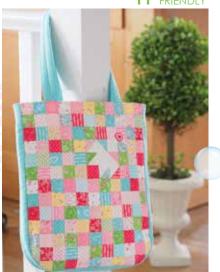

**PP** FRIENDLY

PBH 2424 / PBH 2424G Lovebird Tote Size: 11" x 13" x 2"

about First Romance

First Romance... because my creative first loves are sewing and quilting, and this is my debut collection as a fabric designer. I am also a romantic at heart, adoring all things that speak to romance.