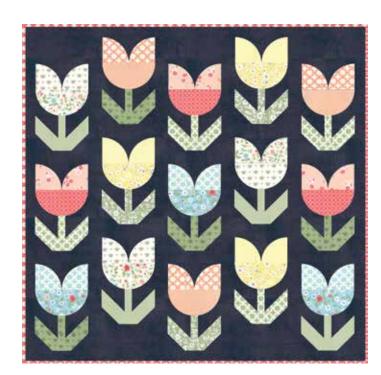

## moda

**LB 173/LB 173G** Holland 78"x78" see pattern for additional color options

**LB 170/LB 170G** Cottontail 84"x84"