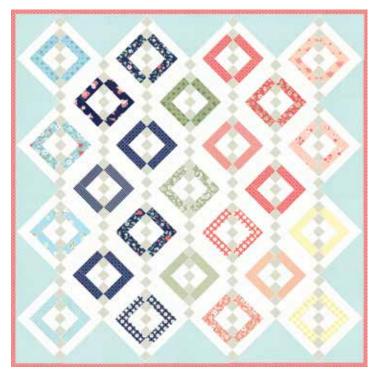

Pick your favorites and see what you can grow in your fabric garden.

modu FABRICS + SUPPLIES

**LB 171/LB 171G** Chandelier 79"x79"

**LB 172/LB 172G** Pretty Please 60"x60"

## moda

**LB 173/LB 173G** Holland 78"x78" see pattern for additional color options

**LB 170/LB 170G** Cottontail 84"x84"