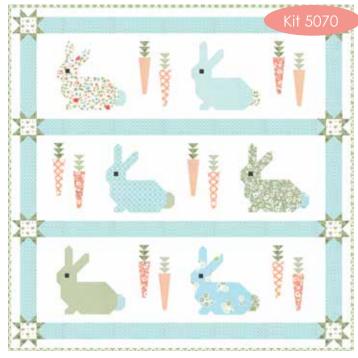

## moda

**LB 173/LB 173G** Holland 78"x78" see pattern for additional color options

**LB 170/LB 170G** Cottontail 84"x84"