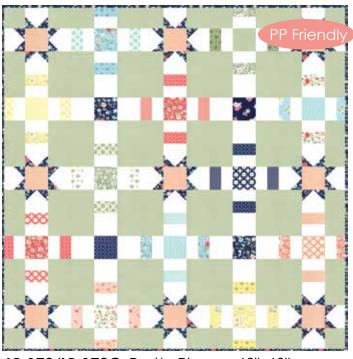

Pick your favorites and see what you can grow in your fabric garden.

modu FABRICS + SUPPLIES

**LB 171/LB 171G** Chandelier 79"x79"

**LB 172/LB 172G** Pretty Please 60"x60"