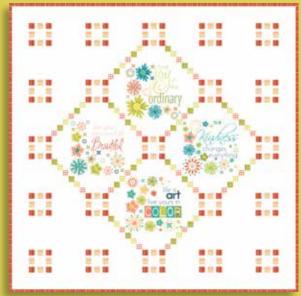

10

PH 694 / PH 694G Well Said Panel Red Size: 50" x 50"

PH 694 / PH 694G Well Said Panel Blue Size: 50" x 50"

•35 Prints •4 - 108" Quilt Backs •100% Premium Cotton AB's include one Panel 17960 12. F8's, JR's, LC', MC's & PP's do not include Pane JR's, LC's, MC's & PP's include two each of 17966 12 to 20.