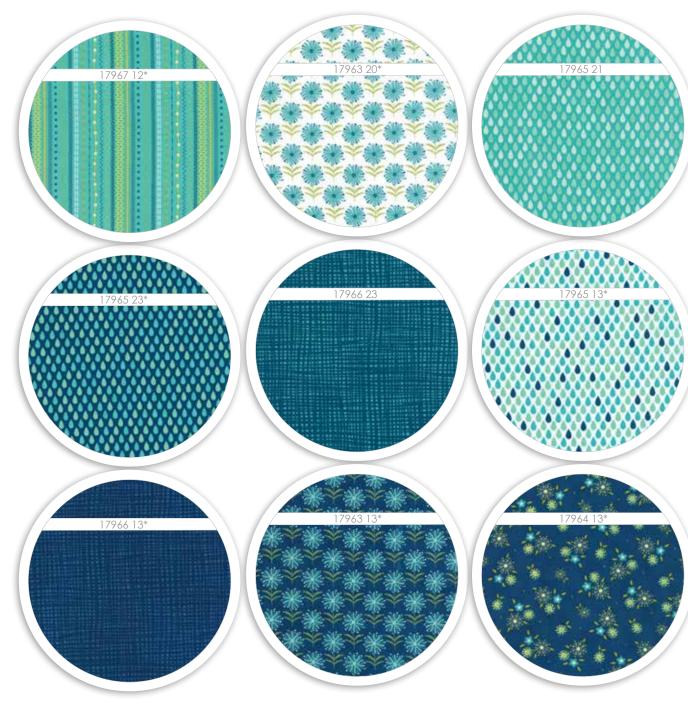

With a few deft strokes of a paintbrush, Sandy Gervais speaks from her heart with color and paint. Mixing expressions of joy and kindness with whimsical flowers and quirky textures, Sandy celebrates life with a vibrant color palette of Peacock, Geranium, Pesto and Citrine.

10

PH 694 / PH 694G Well Said Panel Red Size: 50" x 50"

PH 694 / PH 694G Well Said Panel Blue Size: 50" x 50"

•35 Prints •4 - 108" Quilt Backs •100% Premium Cotton AB's include one Panel 17960 12. F8's, JR's, LC', MC's & PP's do not include Pane JR's, LC's, MC's & PP's include two each of 17966 12 to 20.