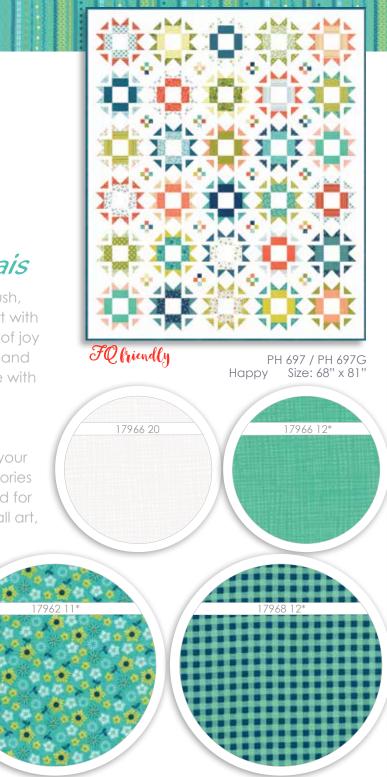

## **Continued on next page**

30 1

ite is art

PH 696 / PH 696G With Frequency Size: 41" x 53"

Asst.

10

Asst.

Low Cal