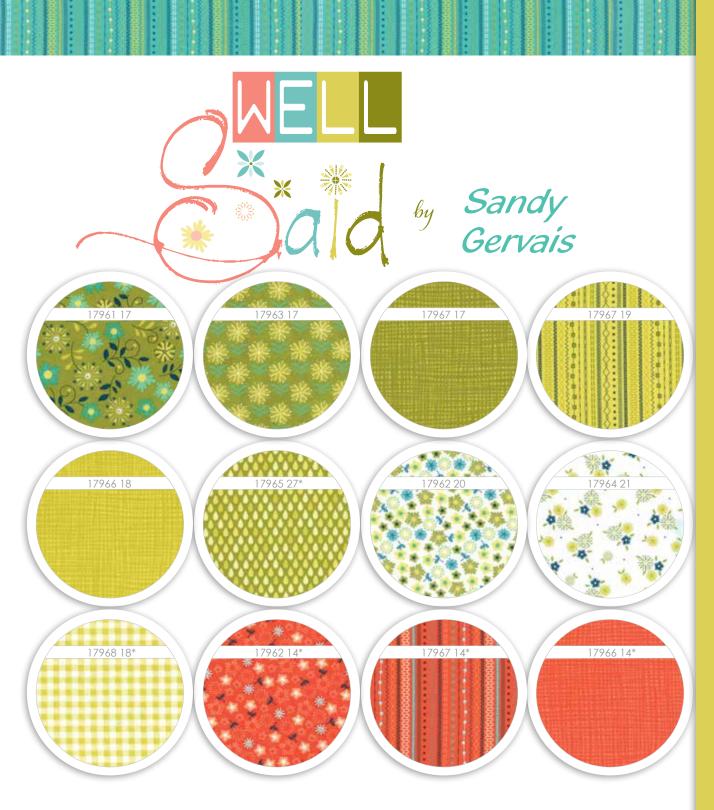

With a few deft strokes of a paintbrush, Sandy Gervais speaks from her heart with color and paint. Mixing expressions of joy and kindness with whimsical flowers and quirky textures, Sandy celebrates life with a vibrant color palette of Peacock, Geranium, Pesto and Citrine.