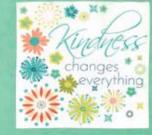

## Share your voice...

17960 12\* Reduced to show WOF. Panel size: 24" x 44" Each block measures approx. 10" x 10"