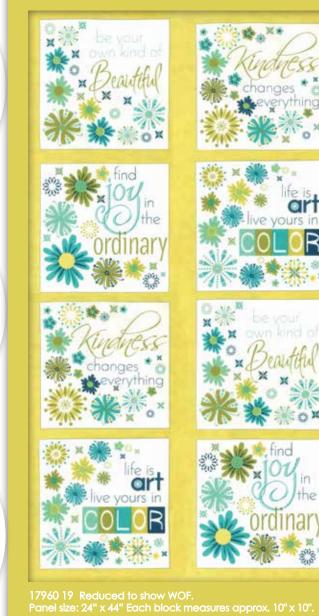

Use the prints and panel to express your creative spirit with quilts and accessories – the panel squares are ideally suited for pillows and tote bags, as framed wall art, or mixed into quilts.

## Share your voice...

17960 12\* Reduced to show WOF. Panel size: 24" x 44" Each block measures approx. 10" x 10"