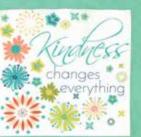

## Share your voice...

17960 12\* Reduced to show WOF. Panel size: 24" x 44" Each block measures approx. 10" x 10"