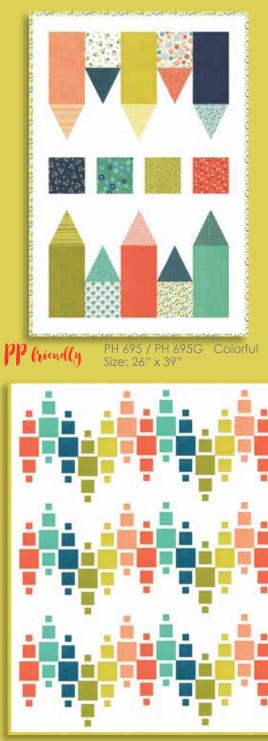

## **Continued on next page**

30 1

ite is art

PH 696 / PH 696G With Frequency Size: 41" x 53"

Asst.

10

Asst.

Low Cal