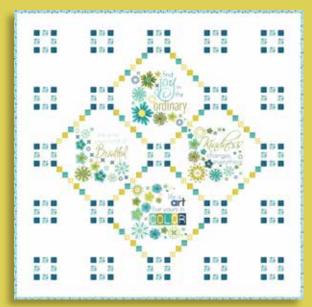

10

PH 694 / PH 694G Well Said Panel Red Size: 50" x 50"

PH 694 / PH 694G Well Said Panel Blue Size: 50" x 50"

•35 Prints •4 - 108" Quilt Backs •100% Premium Cotton AB's include one Panel 17960 12. F8's, JR's, LC', MC's & PP's do not include Pane JR's, LC's, MC's & PP's include two each of 17966 12 to 20.