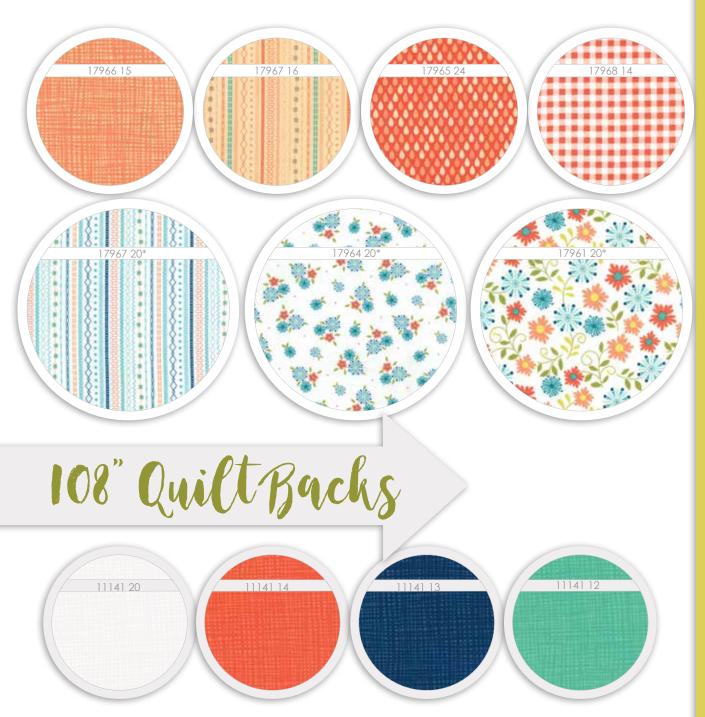

10

PH 694 / PH 694G Well Said Panel Red Size: 50" x 50"

PH 694 / PH 694G Well Said Panel Blue Size: 50" x 50"

•35 Prints •4 - 108" Quilt Backs •100% Premium Cotton AB's include one Panel 17960 12. F8's, JR's, LC', MC's & PP's do not include Pane JR's, LC's, MC's & PP's include two each of 17966 12 to 20.