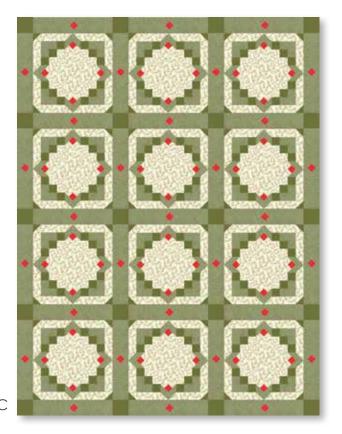

## **Oh What Fun Sandy Gervais** JUNE DELIVERY

A. PH 712 / PH 712G Going Green Runner Size: 28"x76"

B. PH 712 / PH 712G Going Green Pillow Size: 20"x20"

C. PH 712 / PH 712G Going Green Size: 80"x80"

17995 13