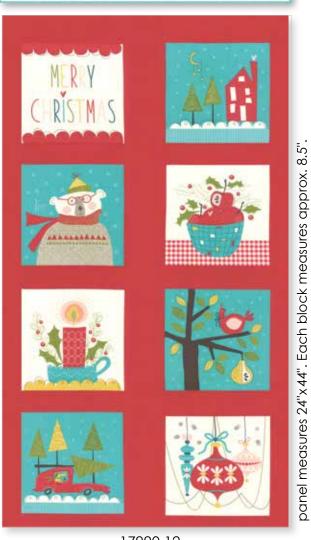

## CH WHAT FUN Sandy Gervais

Dashing through a whimsical collection of treasured holiday symbols, Oh What Fun will put the merry in your Christmas. Garlands, wreaths and prints keep company with a partridge in a pear tree, a bear in a Christmas sweater, and a dog driving a truck loaded with a Christmas tree. A delightful text print wishes you a Merry Christmas! For pillows and gift bags, quilts and holiday décor – Oh What Fun will make your holiday spirits bright!