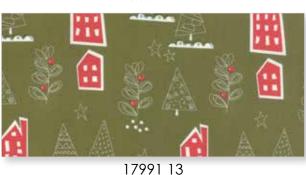

## CH WHAT FUN Sandy Gervais

Dashing through a whimsical collection of treasured holiday symbols, Oh What Fun will put the merry in your Christmas. Garlands, wreaths and prints keep company with a partridge in a pear tree, a bear in a Christmas sweater, and a dog driving a truck loaded with a Christmas tree. A delightful text print wishes you a Merry Christmas! For pillows and gift bags, quilts and holiday décor – Oh What Fun will make your holiday spirits bright!

PH 711 / PH 711G
Gnome for the Holidays Size: 23"x65"
LC Friendly

17996 11

17992 21

PH 709 / PH 709G Oh What Fun Size: 45"x56" **LC Friendly** 

17992 12

17995 11

17991 12

17994 12