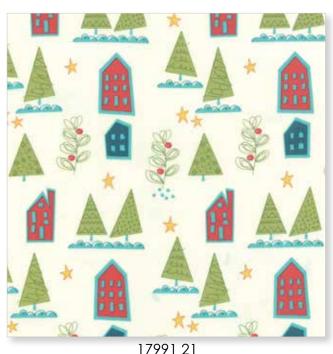

PH 711 / PH 711G
Gnome for the Holidays Size: 23"x65"
LC Friendly

17996 11

17992 21

PH 709 / PH 709G Oh What Fun Size: 45"x56" **LC Friendly** 

17992 12

17995 11

17991 12

17994 12