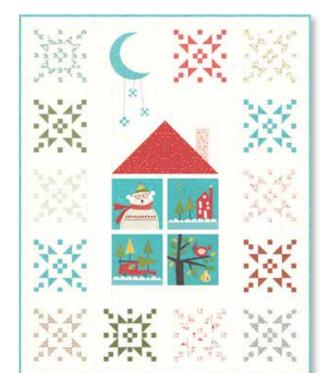

PH 711 / PH 711G
Gnome for the Holidays Size: 23"x65"
LC Friendly

17996 11

17992 21

PH 709 / PH 709G Oh What Fun Size: 45"x56" **LC Friendly** 

17992 12

17995 11

17991 12

17994 12