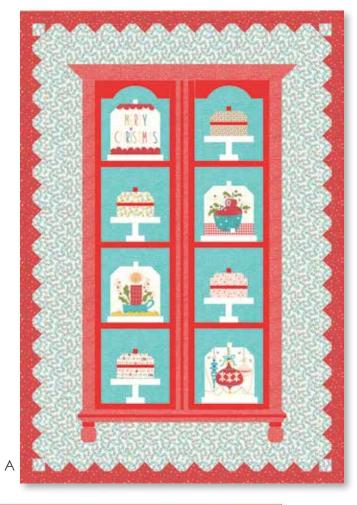

PH 711 / PH 711G
Gnome for the Holidays Size: 23"x65"
LC Friendly

17996 11

17992 21

PH 709 / PH 709G Oh What Fun Size: 45"x56" **LC Friendly** 

17992 12

17995 11

17991 12

17994 12