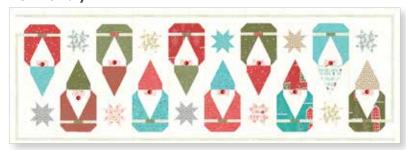

PH 711 / PH 711G
Gnome for the Holidays Size: 23"x65"
LC Friendly

17996 11

17992 21

PH 709 / PH 709G Oh What Fun Size: 45"x56" **LC Friendly** 

17992 12

17995 11

17991 12

17994 12