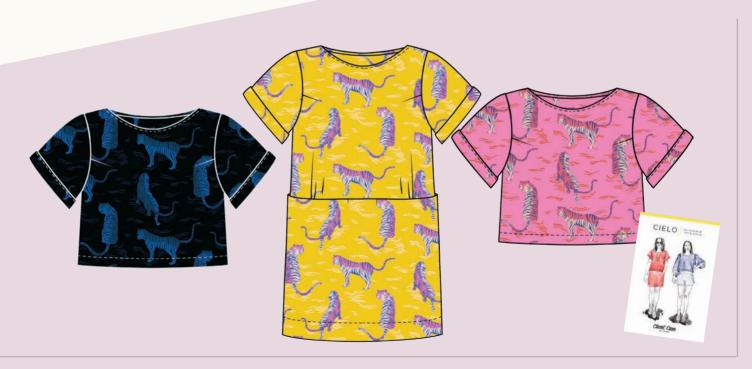

66" x 88"

PS RS2011 Ruby Star Society - Magic Butterfly project sheet

54" x 72"

CC 20 Closet Case Patterns - Cielo Top & Dress (adult)

RSS P110 Ruby Star Society - Swallowtail

72" x 72"