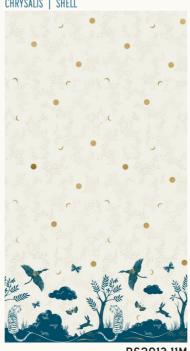

Tigerfly is about the metamorphosis Sarah went through when she became a mother, and the tiger-like strength she found within herself. She created three(!) amazing panel prints for this group - a large butterfly art piece, gold filigreed butterflies that can be cut apart and pieced into quilts, and a beautiful border print (all are 24" x WOF).

More fabrics (including canvas and rayon) on the next spread!







GOSSA

#### GOSSAMER | PURPLE VELVET



RS2012-12M

## GOSSAMER | TURQUOISE



RS2012-13M

#### MARCH DELIVERY

22 premium 100% Ruby Star Cotton prints 3 Cotton Linen Canvas prints 3 Rayon prints

#### RS2011



Assortments do not include canvas / rayon Precuts do not include rayon FQ includes 1 color of each panel HY includes all panels

#### CHRYSALIS | SHELL



RS2013-11M

#### CHRYSALIS | SARAH GREEN



RS2013-12M











RS2012-14M





RS2013-13M

RS2013-12M





(CONTINUED)

## SUGGESTED SPECKLED COORDINATES & COMPLEMENTS

RS5027



## SUGGESTED MODA BELLA SOLID COORDINATES & COMPLEMENTS

9900







RS2014-12M

QUEEN | DARK TEAL



RS2014-13M

OUEEN | ASH

RS2014-14M

QUEEN CANVAS | TEAL





RS2015-14M

QUEEN CANVAS | AQUA



RS2016-12LM

RS2016-14LM



Five new Brushed colors have been added to coordinate with Tiger Fly.

BRUSHED | SARAH GREEN



RS2005-31M

BRUSHED | TURQUOISE



RS2005-31M

BRUSHED | ORCHID

RS2005-31M



OUEEN | SHELL

R\$2014-15M



















BRUSHED | TWILIGHT



# TIGER FLY PANEL





#### 108" WIDE!



RS2018-P



Sarah Watts is back with another amazing 108" wide panel print! It includes 1 quilt top or b