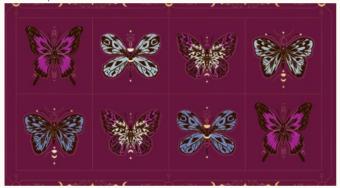

Tigerfly is about the metamorphosis Sarah went through when she became a mother, and the tiger-like strength she found within herself. She created three(!) amazing panel prints for this group - a large butterfly art piece, gold filigreed butterflies that can be cut apart and pieced into quilts, and a beautiful border print (all are 24" x WOF).