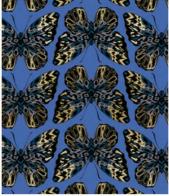

greed butterflies that can be cut apart and pieced into quilts, and a beautiful border print (all are 24" x WOF).

More fabrics (including canvas and rayon) on the next spread!







GOSSA

#### GOSSAMER | PURPLE VELVET



RS2012-12M

## GOSSAMER | TURQUOISE



RS2012-13M

#### MARCH DELIVERY

22 premium 100% Ruby Star Cotton prints 3 Cotton Linen Canvas prints 3 Rayon prints

#### RS2011



Assortments do not include canvas / rayon Precuts do not include rayon FQ includes 1 color of each panel HY includes all panels

#### CHRYSALIS | SHELL



RS2013-11M

#### CHRYSALIS | SARAH GREEN



RS2013-12M











RS2012-14M





RS2013-13M

RS2013-12M





(CONTINUED)

## SUGGESTED SPECKLED COORDINATES & COMPLEMENTS

RS5027



## SUGGESTED MODA BELLA SOLID COORDINATES & COMPLEMENTS

9900







RS2014-12M

QUEEN | DARK TEAL



RS2014-13M

OUEEN | ASH

RS2014-14M

QUEEN CANVAS | TEAL





RS2015-14M

QUEEN CANVAS | AQUA



RS2016-12LM

RS2016-14LM



Five new Brushed colors have been added to coordinate with Tiger Fly.

BRUSHED | SARAH GREEN



RS2005-31M

BRUSHED | TURQUOISE



RS2005-31M

BRUSHED | ORCHID

RS2005-31M



OUEEN | SHELL

R\$2014-15M



















BRUSHED | TWILIGHT



# TIGER FLY PANEL





#### 108" WIDE!



RS2018-P



Sarah Watts is back with another amazing 108" wide panel print! It includes 1 quilt top or back (approx 78" x 98"), 2 pillow sham fronts, 1 throw pillow front, and 2 additional panels, all printed on soft and silky **cotton sateen.** 

Panel comes precut, folded, and tied with a satin ribbon, a photo hang tag, and an instructional insert for