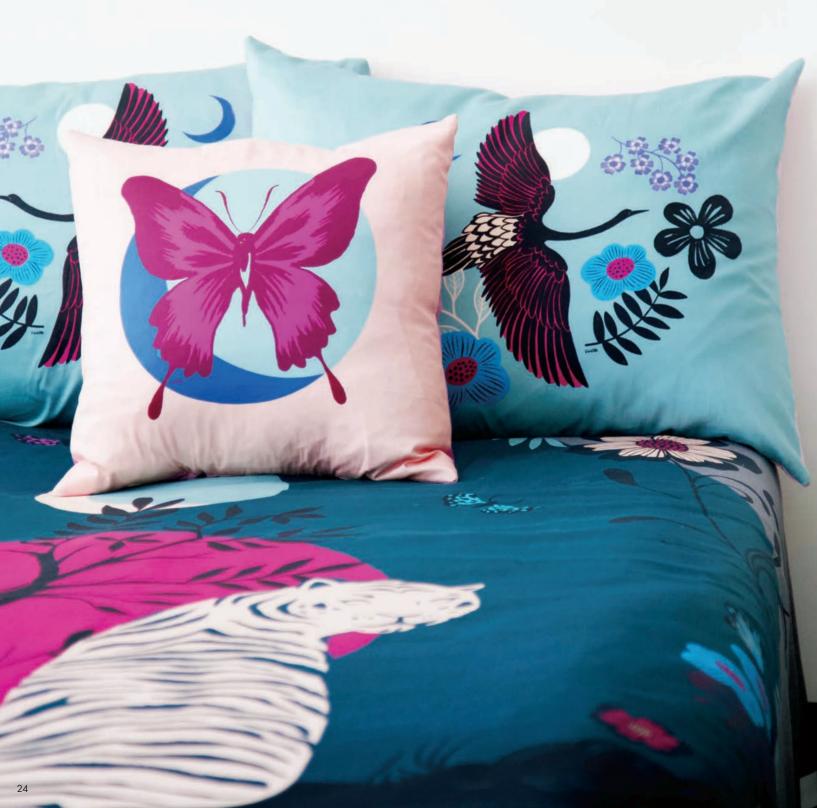

#### 108" WIDE!

RS2018-P

Sarah Watts is back with another amazing 108" wide panel print! It includes 1 quilt top or back (approx 78" x 98"), 2 pillow sham fronts, 1 throw pillow front, and 2 additional panels, all printed on soft and silky **cotton sateen.** 

Panel comes precut, folded, and tied with a satin ribbon, a photo hang tag, and an instructional insert for how to make the shams and throw pillow.

GS 31001 Grainline Studio - Portside Travel Set

KTQ 133 Kitchen Table Quilting - Delilah

66" x 88"

PS RS2011 Ruby Star Society - Magic Butterfly project sheet

54" x 72"

CC 20 Closet Case Patterns - Cielo Top & Dress (adult)

RSS P110 Ruby Star Society - Swallowtail

72" x 72"