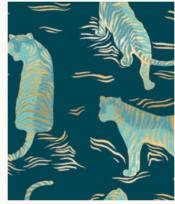

Tigerfly is about the metamorphosis Sarah went through when she became a mother, and the tiger-like strength she found within herself. She created three(!) amazing panel prints for this group - a large butterfly art piece, gold filigreed butterflies that can be cut apart and pieced into quilts, and a beautiful border print (all are 24" x WOF).