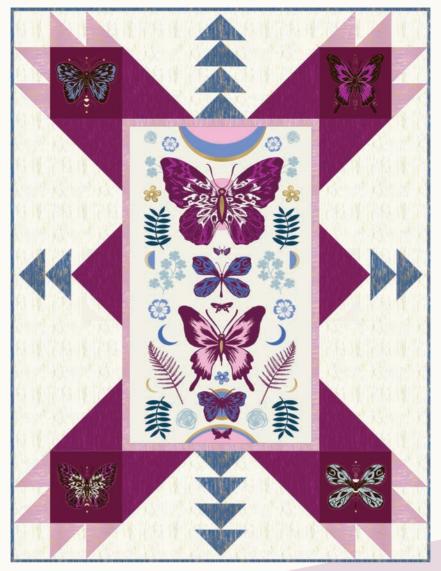

66" x 88"

PS RS2011 Ruby Star Society - Magic Butterfly project sheet

54" x 72"

CC 20 Closet Case Patterns - Cielo Top & Dress (adult)

RSS P110 Ruby Star Society - Swallowtail

72" x 72"