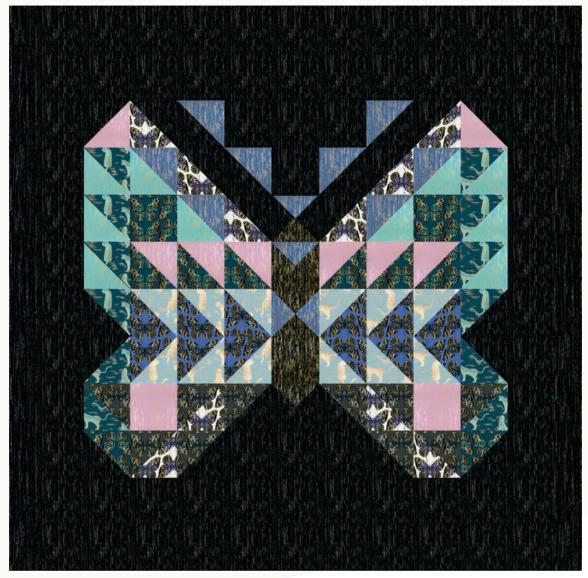

Tigerfly is about the metamorphosis Sarah went through when she became a mother, and the tiger-like strength she found within herself. She created three(!) amazing panel prints for this group - a large butterfly art piece, gold filigreed butterflies that can be cut apart and pieced into quilts, and a beautiful border print (all are 24" x WOF).