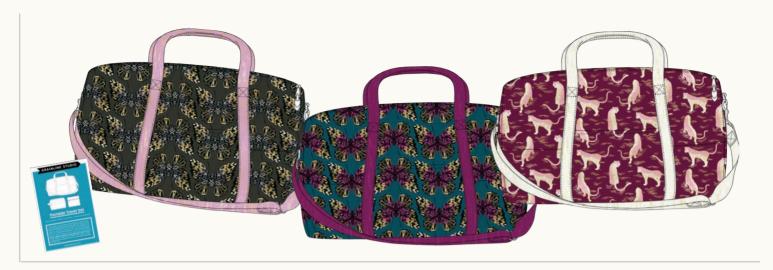

Panel comes precut, folded, and tied with a satin ribbon, a photo hang tag, and an instructional insert for how to make the shams and throw pillow.

GS 31001 Grainline Studio - Portside Travel Set

KTQ 133 Kitchen Table Quilting - Delilah