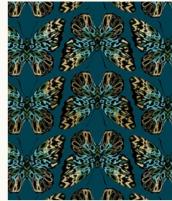

apart and pieced into quilts, and a beautiful border print (all are 24" x WOF).

More fabrics (including canvas and rayon) on the next spread!







GOSSA

#### GOSSAMER | PURPLE VELVET



RS2012-12M

## GOSSAMER | TURQUOISE



RS2012-13M

#### MARCH DELIVERY

22 premium 100% Ruby Star Cotton prints 3 Cotton Linen Canvas prints 3 Rayon prints

#### RS2011



Assortments do not include canvas / rayon Precuts do not include rayon FQ includes 1 color of each panel HY includes all panels

#### CHRYSALIS | SHELL



RS2013-11M

#### CHRYSALIS | SARAH GREEN



RS2013-12M











RS2012-14M





RS2013-13M

RS2013-12M





(CONTINUED)

## SUGGESTED SPECKLED COORDINATES & COMPLEMENTS

RS5027



## SUGGESTED MODA BELLA SOLID COORDINATES & COMPLEMENTS

9900







RS2014-12M

QUEEN | DARK TEAL



RS2014-13M

OUEEN | ASH

RS2014-14M

QUEEN CANVAS | TEAL





RS2015-14M

QUEEN CANVAS | AQUA



RS2016-12LM

RS2016-14LM



Five new Brushed colors have been added to coordinate with Tiger Fly.

BRUSHED | SARAH GREEN



RS2005-31M

BRUSHED | TURQUOISE



RS2005-31M

BRUSHED | ORCHID

RS2005-31M



OUEEN | SHELL

R\$2014-15M



















BRUSHED | TWILIGHT



# TIGER FLY PANEL





#### 108" WIDE!



RS2018-P



Sarah Watts is back with another amazing 108" wide panel print! It includes 1 quilt top or back (approx 78" x 98"), 2 pillow sham fronts, 1 throw pillow front, and 2 additional panels, all printed on soft and silky **cotton sateen.** 

Panel comes precut, folded, and tied with a satin ribbon, a photo hang tag, and an instructional insert for how to make the shams and throw