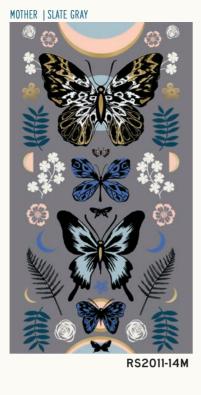

Tigerfly is about the metamorphosis Sarah went through when she became a mother, and the tiger-like strength she found within herself. She created three(!) amazing panel prints for this group - a large butterfly art piece, gold filigreed butterflies that can be cut apart and pieced into quilts, and a beautiful border print (all are 24" x WOF).

#### RS2011

Assortments do not include canvas / rayon Precuts do not include rayon FQ includes 1 color of each panel HY includes all panels