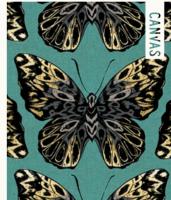

ncluding canvas and rayon) on the next spread!







GOSSA

#### GOSSAMER | PURPLE VELVET



RS2012-12M

## GOSSAMER | TURQUOISE



RS2012-13M

#### MARCH DELIVERY

22 premium 100% Ruby Star Cotton prints 3 Cotton Linen Canvas prints 3 Rayon prints

#### RS2011



Assortments do not include canvas / rayon Precuts do not include rayon FQ includes 1 color of each panel HY includes all panels

#### CHRYSALIS | SHELL



RS2013-11M

#### CHRYSALIS | SARAH GREEN



RS2013-12M











RS2012-14M





RS2013-13M

RS2013-12M





(CONTINUED)

## SUGGESTED SPECKLED COORDINATES & COMPLEMENTS

RS5027



## SUGGESTED MODA BELLA SOLID COORDINATES & COMPLEMENTS

9900







RS2014-12M

QUEEN | DARK TEAL



RS2014-13M

OUEEN | ASH

RS2014-14M

QUEEN CANVAS | TEAL





RS2015-14M

QUEEN CANVAS | AQUA



RS2016-12LM

RS2016-14LM



Five new Brushed colors have been added to coordinate with Tiger Fly.

BRUSHED | SARAH GREEN



RS2005-31M

BRUSHED | TURQUOISE



RS2005-31M

BRUSHED | ORCHID

RS2005-31M



OUEEN | SHELL

R\$2014-15M



















BRUSHED | TWILIGHT



# TIGER FLY PANEL





#### 108" WIDE!



RS2018-P



Sarah Watts is back with another amazing 108" wide panel print! It includes 1 quilt top or back (approx 78" x 98"), 2 pillow sham fronts, 1 throw pillow front, and 2 additional panels, all printed on soft and silky **cotton sateen.** 

Panel comes precut, folded, and tied with a satin ribbon, a photo hang tag, and an instructional insert for how to make the shams and throw pillow.



GS 31001 Grainline Studio - Portside Travel Set



KTQ 133 Kitchen Table Quilting - De