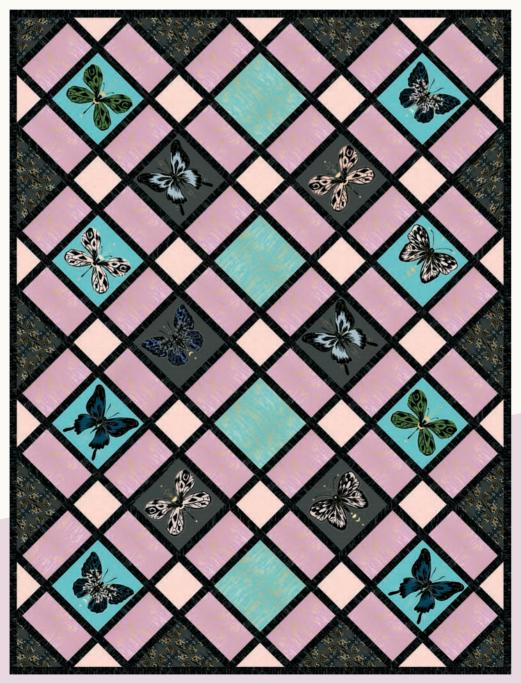

66" x 88"

PS RS2011 Ruby Star Society - Magic Butterfly project sheet

54" x 72"

CC 20 Closet Case Patterns - Cielo Top & Dress (adult)

RSS P110 Ruby Star Society - Swallowtail

72" x 72"