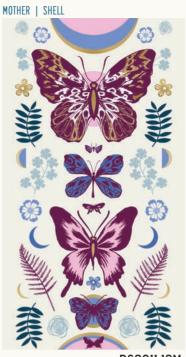

Tigerfly is about the metamorphosis Sarah went through when she became a mother, and the tiger-like strength she found within herself. She created three(!) amazing panel prints for this group - a large butterfly art piece, gold filigreed butterflies that can be cut apart and pieced into quilts, and a beautiful border print (all are 24" x WOF).

More fabrics (including canvas and rayon) on the next spread!







GOSSA

#### GOSSAMER | PURPLE VELVET



RS2012-12M

## GOSSAMER | TURQUOISE



RS2012-13M

#### MARCH DELIVERY

22 premium 100% Ruby Star Cotton prints 3 Cotton Linen Canvas prints 3 Rayon prints

#### RS2011



Assortments do not include canvas / rayon Precuts do not include rayon FQ includes 1 color of each panel HY includes all panels

#### CHRYSALIS | SHELL



RS2013-11M

#### CHRYSALIS | SARAH GREEN



RS2013-12M











RS2012-14M





RS2013-13M

RS2013-12M





(CONTINUED)

## SUGGESTED SPECKLED COORDINATES & COMPLEMENTS

RS5027



## SUGGESTED MODA BELLA SOLID COORDINATES & COMPLEMENTS

9900







RS2014-12M

QUEEN | DARK TEAL



RS2014-13M

OUEEN | ASH

RS2014-14M

QUEEN CANVAS | TEAL





RS2015-14M

QUEEN CANVAS | AQUA



RS2016-12LM

RS2016-14LM



Five new Brushed c