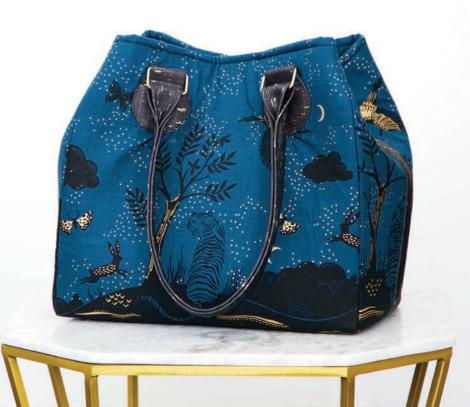

Panel comes precut, folded, and tied with a satin ribbon, a photo hang tag, and an instructional insert for how to make the shams and throw pillow.

GS 31001 Grainline Studio - Portside Travel Set

KTQ 133 Kitchen Table Quilting - Delilah