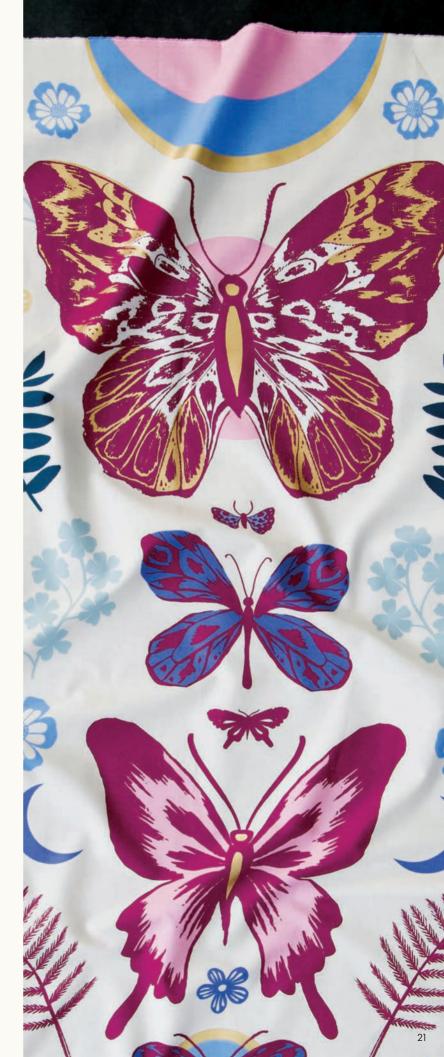

Tigerfly is about the metamorphosis Sarah went through when she became a mother, and the tiger-like strength she found within herself. She created three(!) amazing panel prints for this group - a large butterfly art piece, gold filigreed butterflies that can be cut apart and pieced into quilts, and a beautiful border print (all are 24" x WOF).