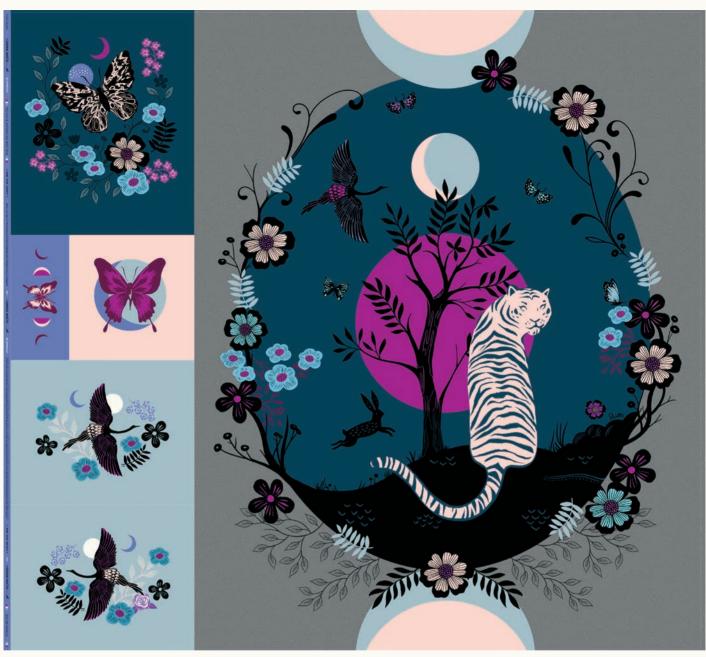

Tigerfly is about the metamorphosis Sarah went through when she became a mother, and the tiger-like strength she found within herself. She created three(!) amazing panel prints for this group - a large butterfly art piece, gold filigreed butterflies that can be cut apart and pieced into quilts, and a beautiful border print (all are 24" x WOF).

# TIGER FLY PANEL

#### 108" WIDE!

RS2018-P

Sarah Watts is back with another amazing 108" wide panel print! It includes 1 quilt top or back (approx 78" x 98"), 2 pillow sham fronts, 1 throw pillow front, and 2 additional panels, all printed on soft and silky **cotton sateen.** 