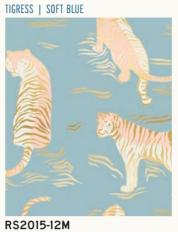

RS2015-14M

QUEEN CANVAS | AQUA

RS2016-12LM

RS2016-14LM

Five new Brushed colors have been added to coordinate with Tiger Fly.

BRUSHED | SARAH GREEN

RS2005-31M

BRUSHED | TURQUOISE