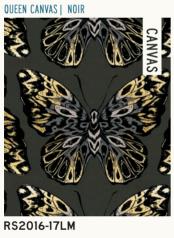

## SUGGESTED MODA BELLA SOLID COORDINATES & COMPLEMENTS

9900

RS2014-12M

QUEEN | DARK TEAL

RS2014-13M

OUEEN | ASH

RS2014-14M

QUEEN CANVAS | TEAL