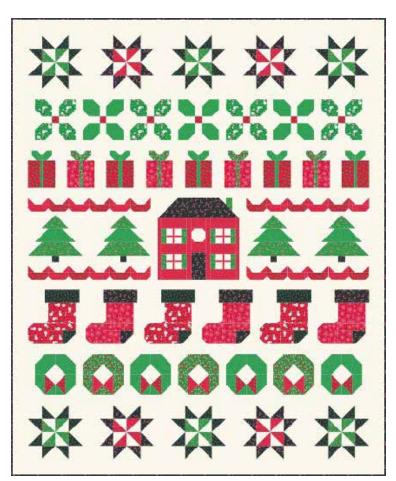

There are 4 sampler quilts, one to highlight each collection, and represent each holiday. Each sampler pattern can be used to make many other projects. So warm up your sewing machine, turn up the volume on your favorite seasonal music, and re-stock your sewing candy and snack stash because there shall be holiday sewing year-round!

SIH 056 A Very Merry Christmas 55" x 67" 7 52106 61290 7

moda FABRICS + SUPPLIES®