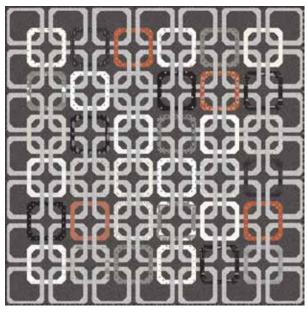

f the earth is framed with rust colored mountains and majestic stone cliffs. Some have been brushed with strokes of charcoal to match the richness of the lava fields. Autumn often arrives late, and if you're lucky, you may get a glimpse of a drying leaf with the lightest dusting of snow. The birds flying through the mist are silent... like me, they feel the reverence of being in such a mesmerizing place.

Nature has many kinds of beauty; the Smoke & Rust collection evokes the colors and textures of my beloved home, and is designed for masculine and modern tastes alike.

## SMOKE & RUST by Lella Boutique

LB 196 Mountainside Version A 68" x 72" F8 Friendly

Click here to shop this

d



LB 195 Fracture 60" x 72" F8 Friendly



68" x 72" F8 Friendly



LB 197 Moonwake 71" x 71" FQ Friendly



LB 198 Concord 69" x 69" HB Friendly

TO

## SMOKE & RUST by Lella Boutique



modu FABRICS + SUPPLIES APRIL DELIVERY

## SMOKE & RUST by Lella Boutique