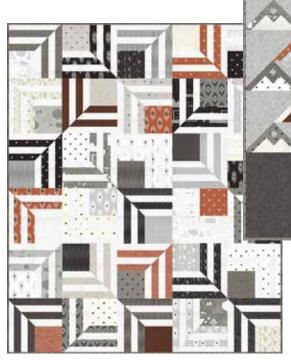

## SMOKE & RUST by Lella Boutique

LB 196 Mountainside Version A 68" x 72" F8 Friendly

Click here to shop this

d

LB 195 Fracture 60" x 72" F8 Friendly

68" x 72" F8 Friendly

LB 197 Moonwake 71" x 71" FQ Friendly