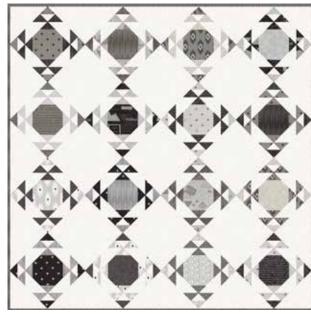

## SMOKE & RUST by Lella Boutique

LB 196 Mountainside Version A 68" x 72" F8 Friendly

Click here to shop this

d

LB 195 Fracture 60" x 72" F8 Friendly

68" x 72" F8 Friendly

LB 197 Moonwake 71" x 71" FQ Friendly