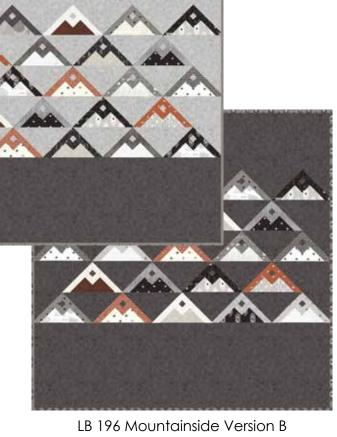

## SMOKE & RUST by Lella Boutique

LB 196 Mountainside Version A 68" x 72" F8 Friendly

Click here to shop this

d

LB 195 Fracture 60" x 72" F8 Friendly

68" x 72" F8 Friendly

LB 197 Moonwake 71" x 71" FQ Friendly