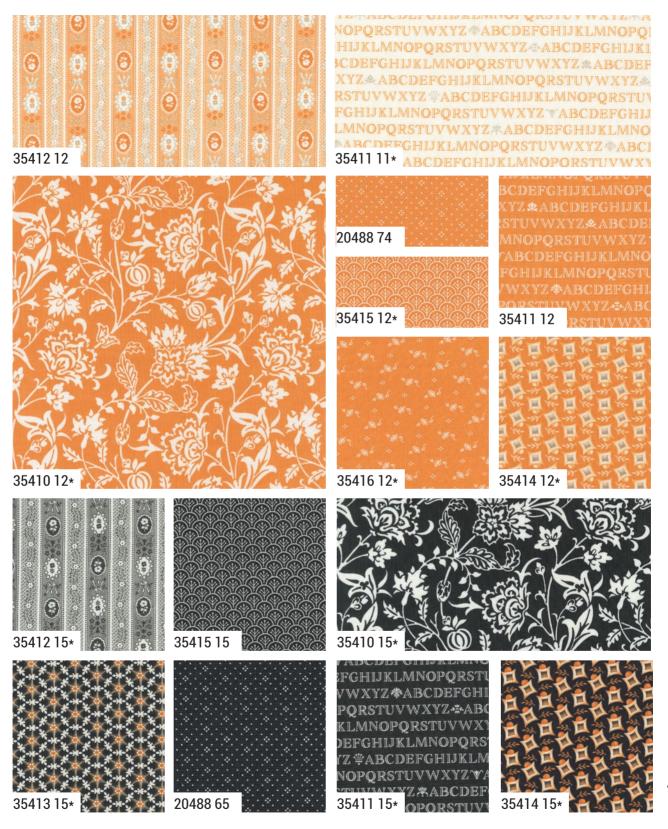

Like so many of you, I cannot wait for that time of year when all the orange and black decorates my home. All the All Hallows Eve quilts come out to play, and each year I am itching to add in a few more to my ever-growing collection. For me, retro Halloween is all about soft, romantic prints and classic-feeling vibes. I don't know about you, but orange is at the very top of my list of favorite colors, especially when it is paired with autumnal shades of greys, creams, and soft blacks.

Halloween has always been about family, fun, trick or treating and vintage Halloween decorations for me. So no ghosts, goblins and scary things needed. Reimagining Halloween decorating as something for any traditional, classic or modern home is what these Fig Tree Halloween collections are all about.

Join me as we celebrate my special brand of classic Halloween with Agatha Road.

**Eyelet Coordinates** 

moda JULY DELIVERY

42 modafabrics.com

Eyelet Coordinates

20488 87 IVORY PUMPKIN

20488 84 IVORY LATTE