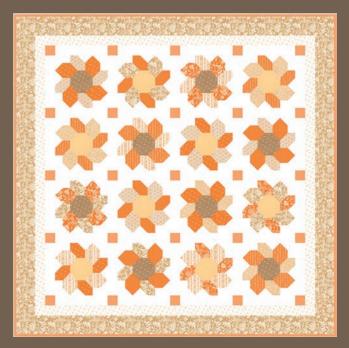

FT 2050 Agatha's Oaks 71" x 71"

FT 2050 Agatha's Oaks Wall Hanging 25" x 25"

FT 2050 Agatha's Oaks Runner 69" x 29"

FT 1675 Pumpkins in a Row 16" x 40" PP Friendly

FT 1654 Sunflowers 64" x 64"

FT 2051 Pecan Blossoms 67" x 67" Also available as size 61" x 80"