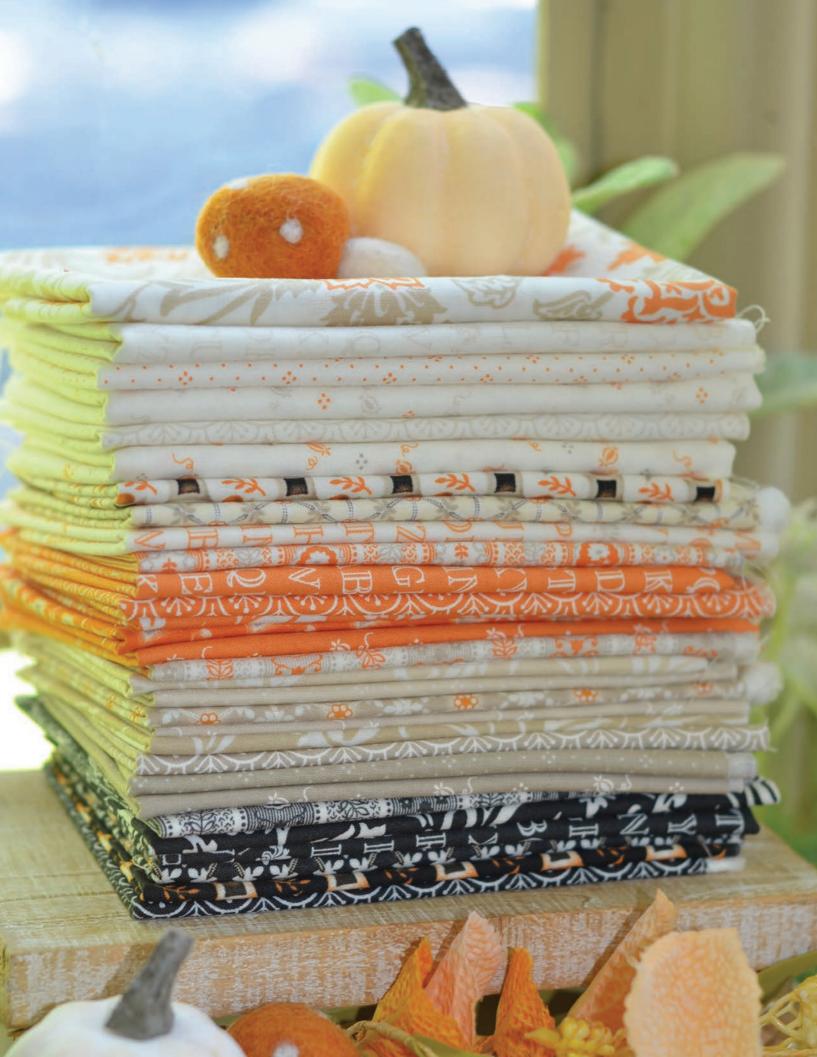

Like so many of you, I cannot wait for that time of year when all the orange and black decorates my home. All the All Hallows Eve quilts come out to play, and each year I am itching to add in a few more to my ever-growing collection. For me, retro Halloween is all about soft, romantic prints and classic-feeling vibes. I don't know about you, but orange is at the very top of my list of favorite colors, especially when it is paired with autumnal shades of greys, creams, and soft blacks.

Halloween has always been about family, fun, trick or treating and vintage Halloween decorations for me. So no ghosts, goblins and scary things needed. Reimagining Halloween decorating as something for any traditional, classic or modern home is what these Fig Tree Halloween collections are all about.

Join me as we celebrate my special brand of classic Halloween with Agatha Road.

**Eyelet Coordinates** 

moda JULY DELIVERY

42 modafabrics.com

Eyelet Coordinates

20488 87 IVORY PUMPKIN

20488 84 IVORY LATTE