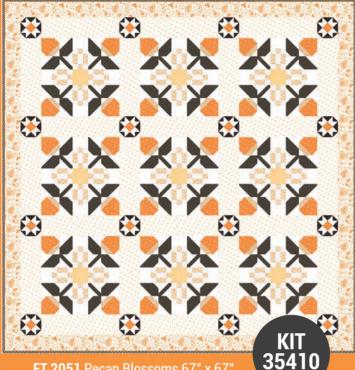

FT 2050 Agatha's Oaks 71" x 71"

FT 2050 Agatha's Oaks Wall Hanging 25" x 25"

FT 2050 Agatha's Oaks Runner 69" x 29"

FT 1675 Pumpkins in a Row 16" x 40" PP Friendly

FT 1654 Sunflowers 64" x 64"

FT 2051 Pecan Blossoms 67" x 67" Also available as size 61" x 80"

FT 2051 Pecan Blossoms 45" x 45"

FT 1465 Pumpkins & Cream 60" x 60"

FT 2002 Black Eyed Susan 57" x 77"