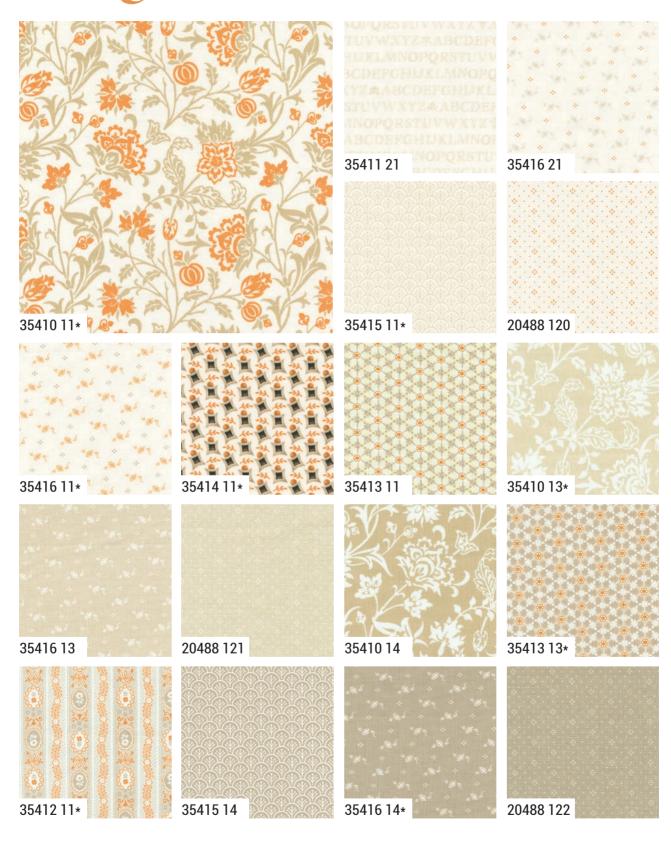

Like so many of you, I cannot wait for that time of year when all the orange and black decorates my home. All the All Hallows Eve quilts come out to play, and each year I am itching to add in a few more to my ever-growing collection. For me, retro Halloween is all about soft, romantic prints and classic-feeling vibes. I don't know about you, but orange is at the very top of my list of favorite colors, especially when it is paired with autumnal shades of greys, creams, and soft blacks.

Halloween has always been about family, fun, trick or treating and vintage Halloween decorations for me. So no ghosts, goblins and scary things needed. Reimagining Halloween decorating as something for any traditional, classic or modern home is what these Fig Tree Halloween collections are all about.

Join me as we celebrate my special brand of classic Halloween with Agatha Road.

**Eyelet Coordinates** 

moda JULY DELIVERY

42 modafabrics.com

Eyelet Coordinates

20488 87 IVORY PUMPKIN

20488 84 IVORY LATTE