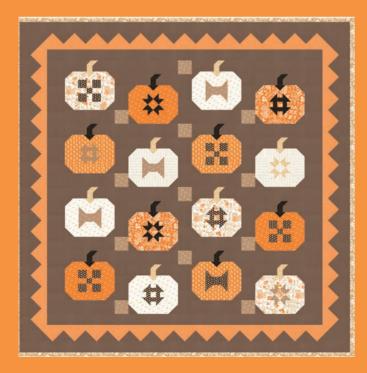

FT 2050 Agatha's Oaks 71" x 71"

FT 2050 Agatha's Oaks Wall Hanging 25" x 25"

FT 2050 Agatha's Oaks Runner 69" x 29"

FT 1675 Pumpkins in a Row 16" x 40" PP Friendly

FT 1654 Sunflowers 64" x 64"

FT 2051 Pecan Blossoms 67" x 67" Also available as size 61" x 80"