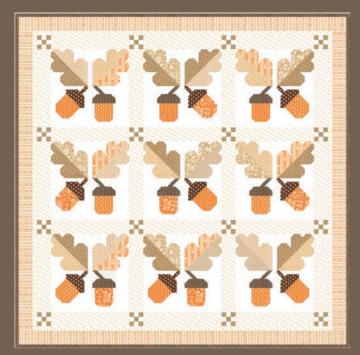

FT 2050 Agatha's Oaks 71" x 71"

FT 2050 Agatha's Oaks Wall Hanging 25" x 25"

FT 2050 Agatha's Oaks Runner 69" x 29"

FT 1675 Pumpkins in a Row 16" x 40" PP Friendly

FT 1654 Sunflowers 64" x 64"

FT 2051 Pecan Blossoms 67" x 67" Also available as size 61" x 80"