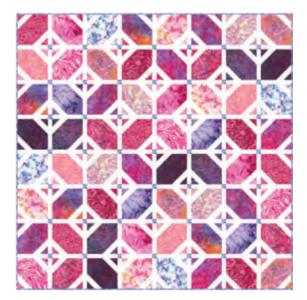

## Berrylicious Botiks by moda

This new batiks collection from Moda is bursting with delicious colors inspired by nature's sweetest treats. Juicy strawberry, watermelon, raspberry, grape, and plum tones in batik prints let you create beautiful jewel-box quilts and projects that are sure to shine.

## **AUGUST 2024 DELIVERY**

IG | @modafabrics #berryliciousbatiksfabric

MOCO FABRICS + SUPPLIES®

В

C

- A) BNB 2326 Confetti | 60" x 72" LC Friendly by Branch and Blume
- B) HQ 135 How They Shine | 64" x 80" AB Friendly | by Happy Quilting
- C) WS 12 Fanciful Floor Light & Dark Versions 63" x 63" | by Wendy Sheppard