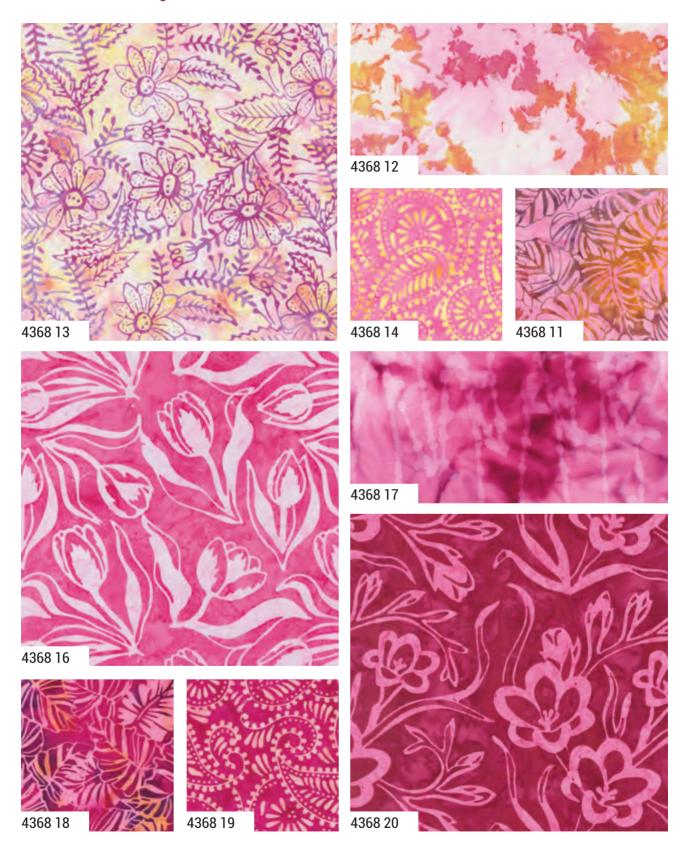

## Berrylicious Botiks by moda





This new batiks collection from Moda is bursting with delicious colors inspired by nature's sweetest treats. Juicy strawberry, watermelon, raspberry, grape, and plum tones in batik prints let you create beautiful jewel-box quilts and projects that are sure to shine.

## **AUGUST 2024 DELIVERY**

IG | @modafabrics #berryliciousbatiksfabric

MOCO FABRICS + SUPPLIES®







В





C

- A) BNB 2326 Confetti | 60" x 72" LC Friendly by Branch and Blume
- B) HQ 135 How They Shine | 64" x 80" AB Friendly | by Happy Quilting
- C) WS 12 Fanciful Floor Light & Dark Versions 63" x 63" | by Wendy Sheppard

## Berrylicious Batiks by moda



moda AUGUST DELIVERY

## Berrylicious Batiks by moda



•20 Prints •100% Premium Cotton