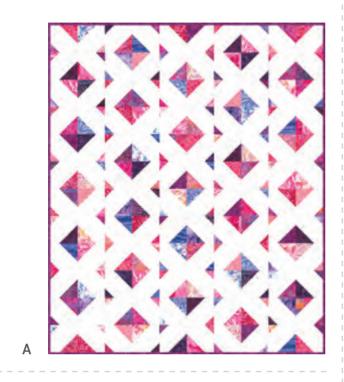

## **AUGUST 2024 DELIVERY**

IG | @modafabrics #berryliciousbatiksfabric

MOCO FABRICS + SUPPLIES®

В

C

- A) BNB 2326 Confetti | 60" x 72" LC Friendly by Branch and Blume
- B) HQ 135 How They Shine | 64" x 80" AB Friendly | by Happy Quilting
- C) WS 12 Fanciful Floor Light & Dark Versions 63" x 63" | by Wendy Sheppard