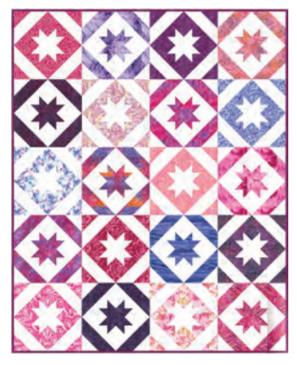

## **AUGUST 2024 DELIVERY**

IG | @modafabrics #berryliciousbatiksfabric

MOCO FABRICS + SUPPLIES®

В

C

- A) BNB 2326 Confetti | 60" x 72" LC Friendly by Branch and Blume
- B) HQ 135 How They Shine | 64" x 80" AB Friendly | by Happy Quilting
- C) WS 12 Fanciful Floor Light & Dark Versions 63" x 63" | by Wendy Sheppard