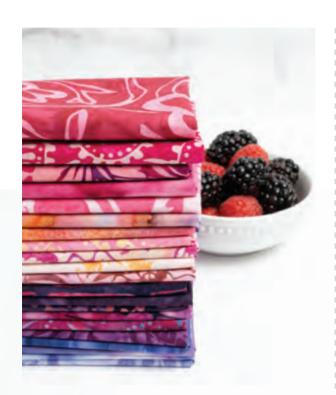

## Berrylicious Botiks by moda

This new batiks collection from Moda is bursting with delicious colors inspired by nature's sweetest treats. Juicy strawberry, watermelon, raspberry, grape, and plum tones in batik prints let you create beautiful jewel-box quilts and projects that are sure to shine.

## Berrylicious Batiks by moda

•20 Prints •100% Premium Cotton