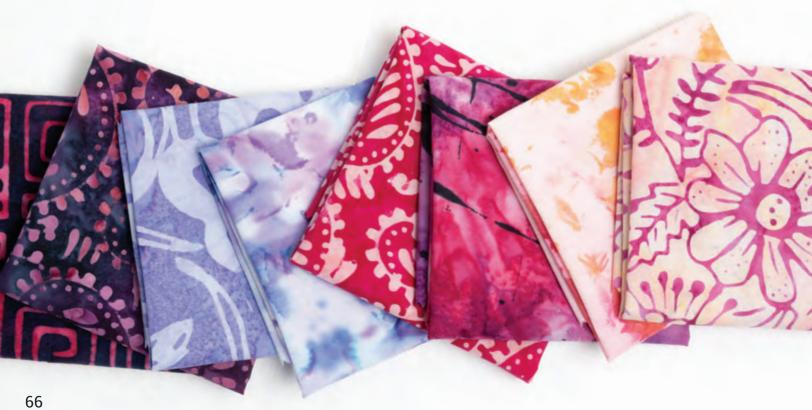

## Berrylicious Botiks by moda

This new batiks collection from Moda is bursting with delicious colors inspired by nature's sweetest treats. Juicy strawberry, watermelon, raspberry, grape, and plum tones in batik prints let you create beautiful jewel-box quilts and projects that are sure to shine.

## Berrylicious Batiks by moda

•20 Prints •100% Premium Cotton