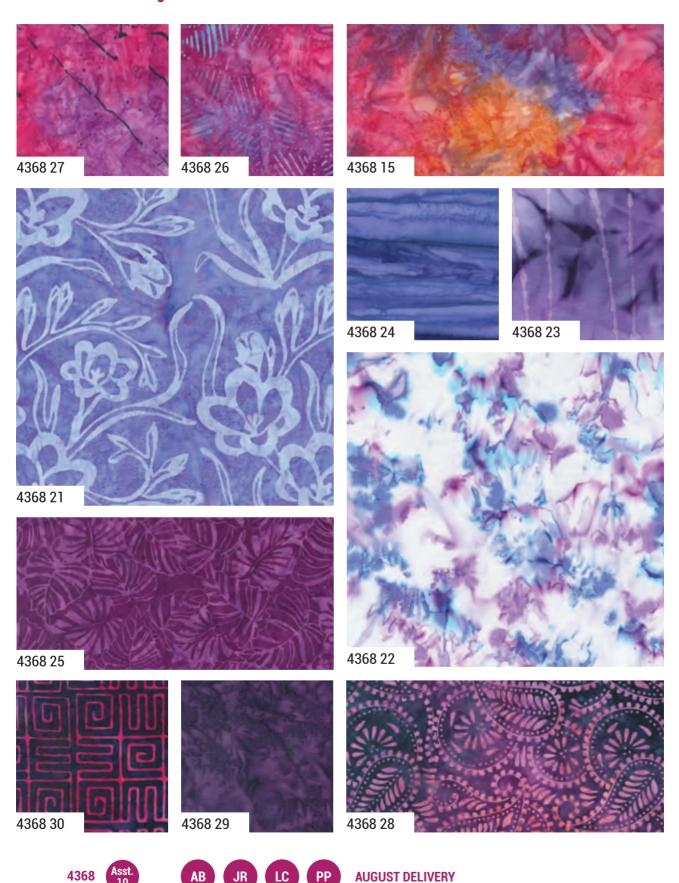

## Berrylicious Botiks by moda





This new batiks collection from Moda is bursting with delicious colors inspired by nature's sweetest treats. Juicy strawberry, watermelon, raspberry, grape, and plum tones in batik prints let you create beautiful jewel-box quilts and projects that are sure to shine.

## **AUGUST 2024 DELIVERY**

IG | @modafabrics #berryliciousbatiksfabric

MOCO FABRICS + SUPPLIES®







В





C

- A) BNB 2326 Confetti | 60" x 72" LC Friendly by Branch and Blume
- B) HQ 135 How They Shine | 64" x 80" AB Friendly | by Happy Quilting
- C) WS 12 Fanciful Floor Light & Dark Versions 63" x 63" | by Wendy Sheppard

## Berrylicious Batiks by moda



moda AUGUST DELIVERY

## Berrylicious Batiks by moda



•20 Prints •100% Premium Cotton