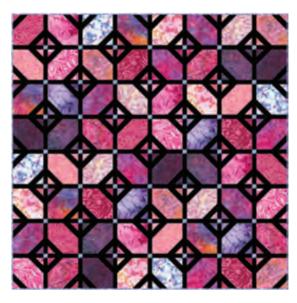

## Berrylicious Botiks by moda

This new batiks collection from Moda is bursting with delicious colors inspired by nature's sweetest treats. Juicy strawberry, watermelon, raspberry, grape, and plum tones in batik prints let you create beautiful jewel-box quilts and projects that are sure to shine.

## **AUGUST 2024 DELIVERY**

IG | @modafabrics #berryliciousbatiksfabric

MOCO FABRICS + SUPPLIES®

В

C

- A) BNB 2326 Confetti | 60" x 72" LC Friendly by Branch and Blume
- B) HQ 135 How They Shine | 64" x 80" AB Friendly | by Happy Quilting
- C) WS 12 Fanciful Floor Light & Dark Versions 63" x 63" | by Wendy Sheppard