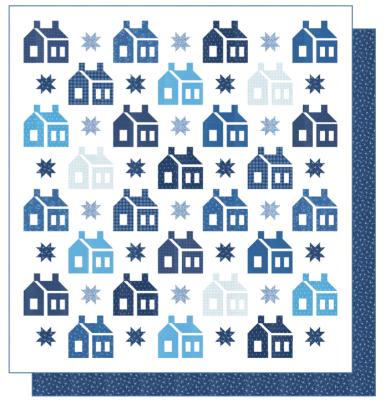

nd white prints has been a dream of mine for as long as I can remember, so I'm happy to introduce my newest (and bluest) collection, Blueprint.

Blueprint is made up of dreamy vintage florals, simple dots and plaids, and some of my favorite antique calicos—all in classic blues and whites, of course. Inspired by vintage quilts and favorite dishes, this collection is sure to be one you'll treasure for years to come.

moda DECEMBER DELIVERY





## blueprint by camille roskelley



moda DECEMBER DELIVERY

## blueprint by camille roskelley



9900 236 NAUTICAL BLUE

## blueprint by camille roskelley



TB 297 Something Blue 74" x 74"

**TB 291** Little Darling 19" x 18" Also available in a white background version



**Blue Version** 

White Version

TB 295 Bluebird 72" x 72" LC Friendly







**TB 296** Home 70" x 74"