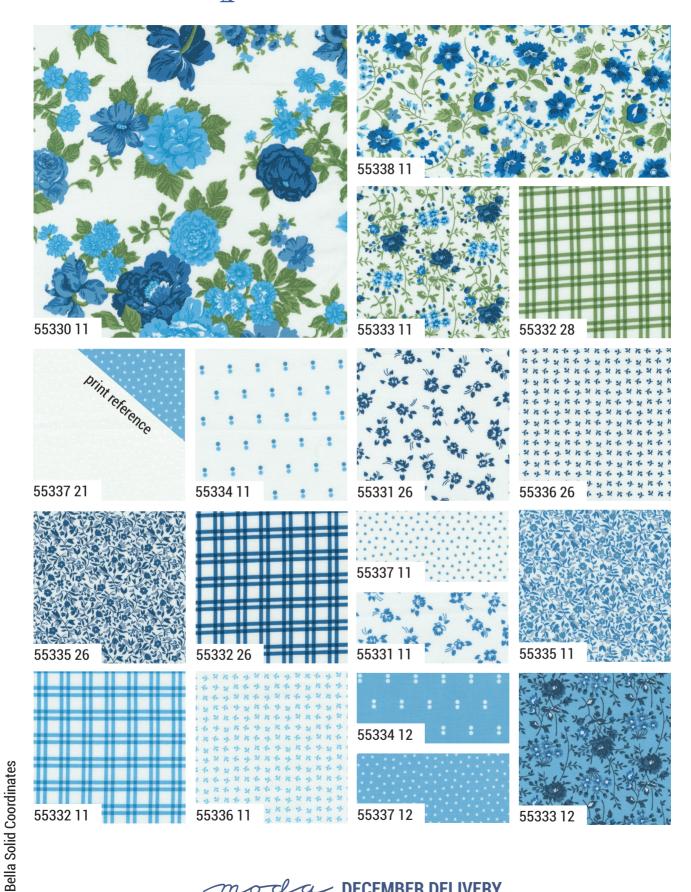

Blueprint is made up of dreamy vintage florals, simple dots and plaids, and some of my favorite antique calicos—all in classic blues and whites, of course. Inspired by vintage quilts and favorite dishes, this collection is sure to be one you'll treasure for years to come.

moda DECEMBER DELIVERY