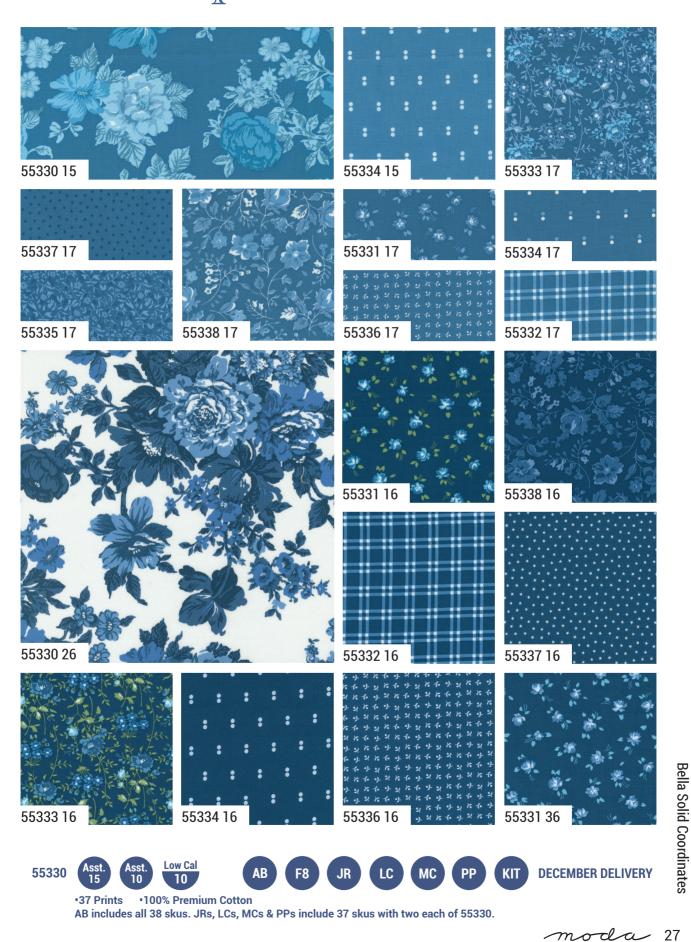

Blueprint is made up of dreamy vintage florals, simple dots and plaids, and some of my favorite antique calicos—all in classic blues and whites, of course. Inspired by vintage quilts and favorite dishes, this collection is sure to be one you'll treasure for years to come.

moda DECEMBER DELIVERY