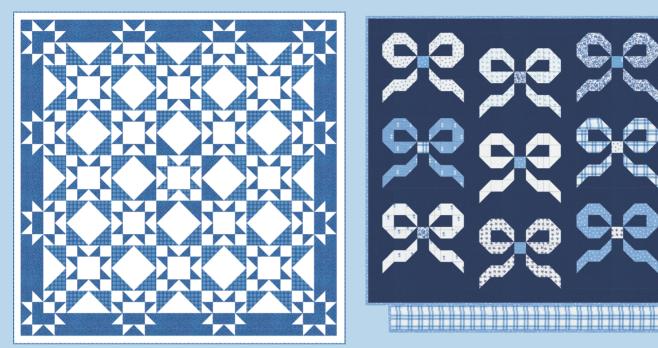

## blueprint by camille roskelley

TB 297 Something Blue 74" x 74"

**TB 291** Little Darling 19" x 18" Also available in a white background version

**Blue Version** 

White Version

TB 295 Bluebird 72" x 72" LC Friendly

**TB 296** Home 70" x 74"