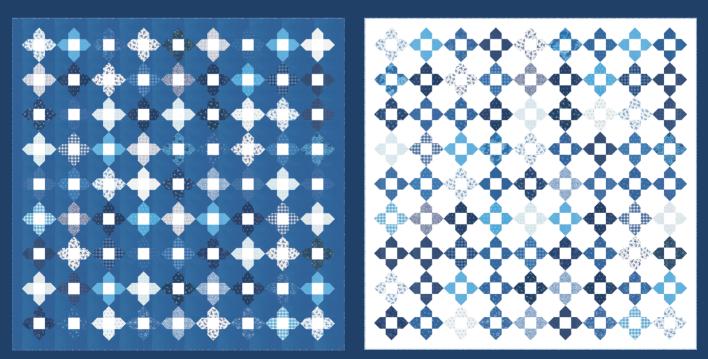

## blueprint by camille roskelley

TB 297 Something Blue 74" x 74"

**TB 291** Little Darling 19" x 18" Also available in a white background version

**Blue Version** 

White Version

TB 295 Bluebird 72" x 72" LC Friendly