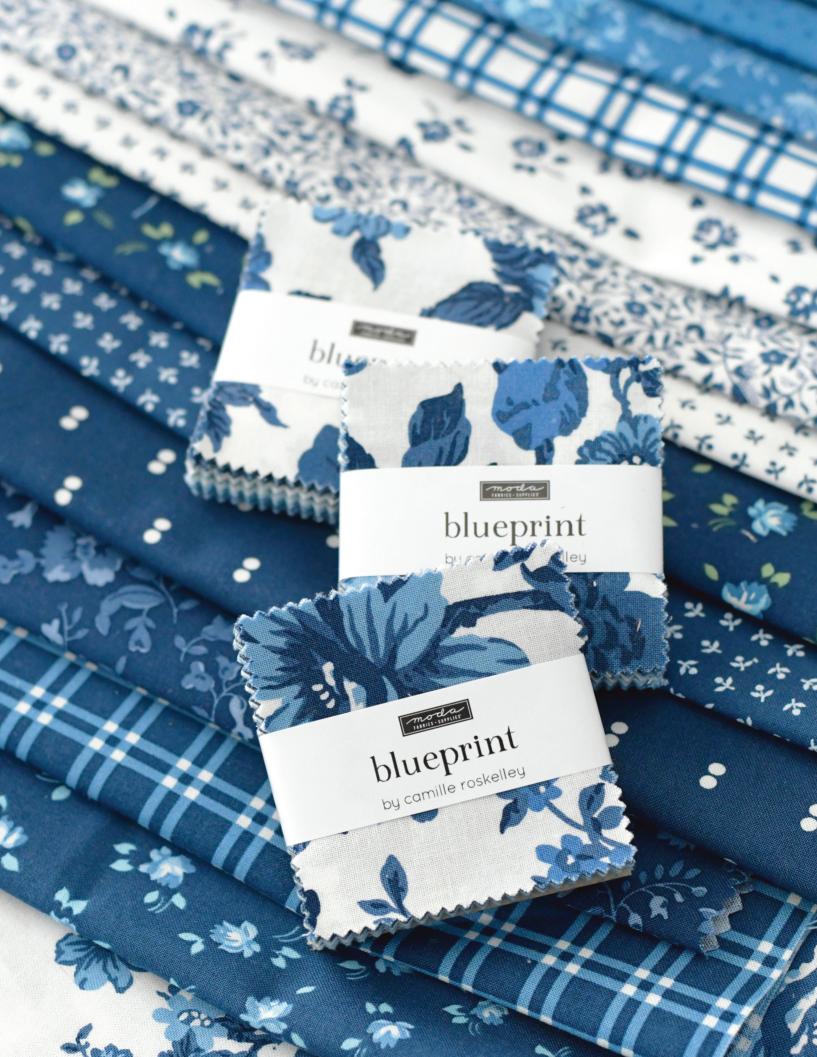

## blueprint by camille roskelley

Is there a more classic and timeless color combination than blue and white? Not in my eyes. Blue and white is my favorite color combination for everything from quilts to dishes, clothing to home décor. Designing a collection made up simply of beautiful blue and white prints has been a dream of mine for as long as I can remember, so I'm happy to introduce my newest (and bluest) collection, Blueprint.

Blueprint is made up of dreamy vintage florals, simple dots and plaids, and some of my favorite antique calicos—all in classic blues and whites, of course. Inspired by vintage quilts and favorite dishes, this collection is sure to be one you'll treasure for years to come.