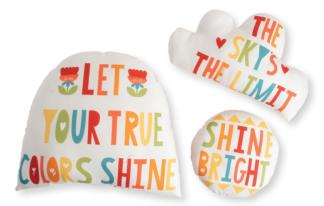

## Sunshine, Rainbow, and Cloud Plushies

Makes 3, two-sided pillows. Skill Level: Beginner

Front

**Back** 

20934 11P