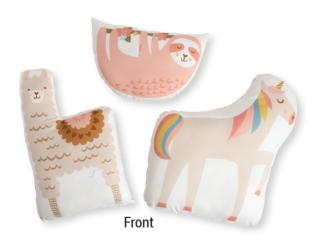

NOVEMBER DELIVERY

### **Smile Backpack**

Makes 1 backpack and 20 patches. Skill Level: Intermediate



# CUT!SEW create, with Stacy Iest Hsu for mode



20933 11P



20931 11P

### **Hamburger Tote with Zipper Pouch**

Makes 1 reversible tote and 1 zipper pouch.
Skill Level: Intermediate
Reverse

### **Soft Serve Purse**

Makes 1 bag. Skill Level: Intermediate



# CUL'SEW create, with Stacy Iest Hsu for mode



20932 11P

# CULSEW CHECKE. TO STATE STATE

20937 11P

### **Be Happy Tote**

Makes 1 reversible tote. Skill Level: Intermediate



### **Monster Zipper Pouch**

Makes 1 zipper pouch. Skill Level: Intermediate



# CUL'SEW create, with Stacy Iest Hsu for moda





## Sunshine, Rainbow, and Cloud Plushies

Makes 3, two-sided pillows. Skill Level: Beginner



Front



**Back** 









20934 11P

### **Animal Plushies**

Makes 3, two-sided pillows. Skill Level: Beginner

# CUL'SEW create with Stacy Test Hsu for moda

### **Lemon Zipper Pouch**

Makes 1 zipper pouch. Skill Level: Intermediate





20938 11P





20939 11P



# CUL'SEW create, with Stacy Iest Hsu for mode

### **Pillow Case**

Makes 1 pillowcase. Skill Level: Beginner



20935 11P



### **>**

### **School Supply Zipper Pouch**

Makes 1 zipper pouch. Skill Level: Intermediate





20940 11P



# CUL'SEW create, with Stacy Iest Hsu for moda



20941 11P

### **Dog Plushies**

Makes 2 large dog plushies and 2 small dog plushies. Skill Level: Beginner



### **>**

### **Cat Plushies**

Makes 2 large cat plushies and 2 small cat plushies. Skill Level: Beginner





20942 11P

moda NOVEMBER DELIVERY

#