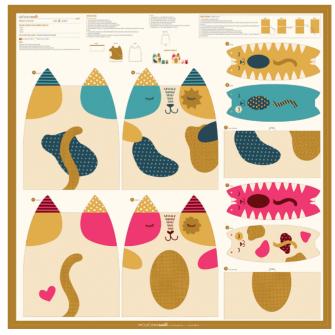

### **Cat Plushies**

Makes 2 large cat plushies and 2 small cat plushies. Skill Level: Beginner

20942 11P

moda NOVEMBER DELIVERY