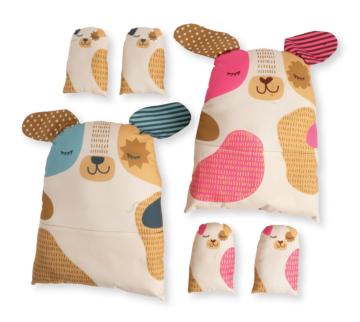

### **Dog Plushies**

Makes 2 large dog plushies and 2 small dog plushies. Skill Level: Beginner