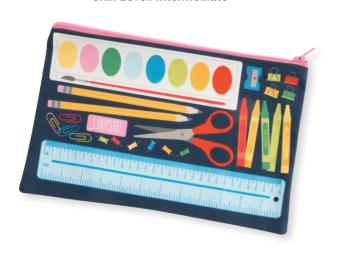

### **School Supply Zipper Pouch**

Makes 1 zipper pouch. Skill Level: Intermediate

20940 11P