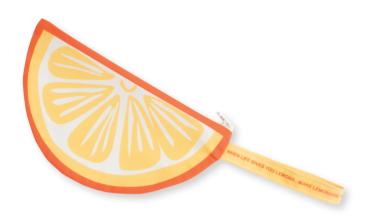

### **Lemon Zipper Pouch**

Makes 1 zipper pouch. Skill Level: Intermediate

20938 11P

20939 11P