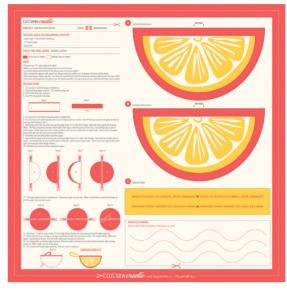

### **Lemon Zipper Pouch**

Makes 1 zipper pouch. Skill Level: Intermediate

20938 11P

20939 11P