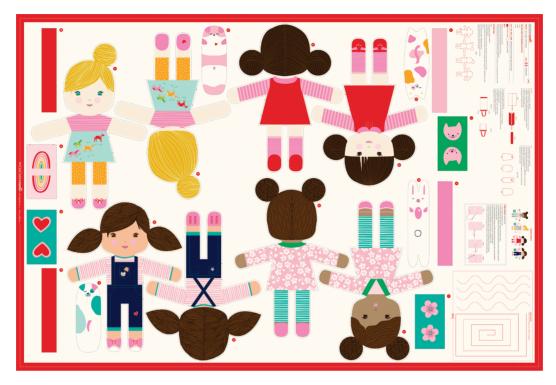

### **Best Friends Forever Dolls**

Makes 4 dolls, 4 purses and 4 small animals. Skill Level: Intermediate

**>**%

moda