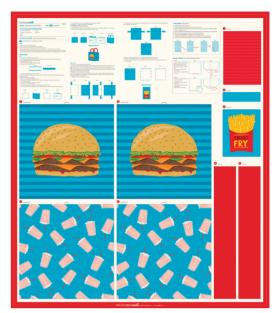

### **Hamburger Tote with Zipper Pouch**

Makes 1 reversible tote and 1 zipper pouch.
Skill Level: Intermediate
Reverse