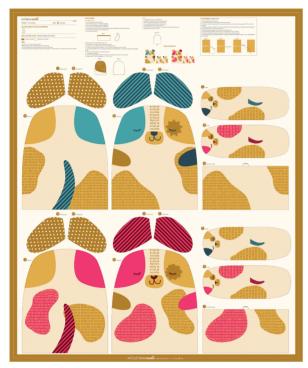

### **Dog Plushies**

Makes 2 large dog plushies and 2 small dog plushies. Skill Level: Beginner

### **Cat Plushies**

Makes 2 large cat plushies and 2 small cat plushies. Skill Level: Beginner

20942 11P

moda NOVEMBER DELIVERY