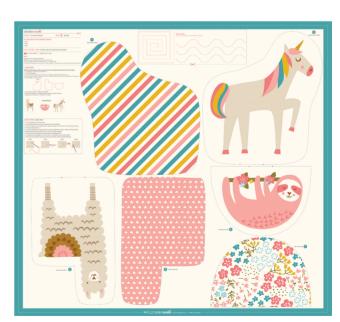

MBER DELIVERY

### **Smile Backpack**

Makes 1 backpack and 20 patches. Skill Level: Intermediate



# CUT!SEW create, with Stacy Iest Hsu for mode



20933 11P



20931 11P

### **Hamburger Tote with Zipper Pouch**

Makes 1 reversible tote and 1 zipper pouch.
Skill Level: Intermediate
Reverse

### **Soft Serve Purse**

Makes 1 bag. Skill Level: Intermediate



# CUL'SEW create, with Stacy Iest Hsu for mode



20932 11P

# CULSEW CHECKE. TO STATE STATE

20937 11P

### **Be Happy Tote**

Makes 1 reversible tote. Skill Level: Intermediate



### **Monster Zipper Pouch**

Makes 1 zipper pouch. Skill Level: Intermediate



# CUL'SEW create, with Stacy Iest Hsu for moda





## Sunshine, Rainbow, and Cloud Plushies

Makes 3, two-sided pillows. Skill Level: Beginner



Front



**Back** 









20934 11P

### **Animal Plushies**

Makes 3, two-sided pillows. Skill Level: Beginner

# CUL'SEW create with Stacy Test Hsu for moda

### **Lemon Zipper Pouch**

Makes 1 zipper pouch. Skill Level: Intermediate





20938 11P





20939 11P



# CUL'SEW create, with Stacy Iest Hsu for mode

### **Pillow Case**

Makes 1 pillowcase. Skill Level: Beginner



20935 11P



### **>**

### **School Supply Zipper Pouch**

Makes 1 zipper pouch. Skill Level: Intermediate





20940 11P



# CUL'SEW create, with Stacy Iest Hsu for moda



20941 11P

### **Dog Plushies**

Makes 2 large dog plushies and 2 small dog plushies. Skill Level: Beginner



### **>**

### **Cat Plushies**

Makes 2 large cat plushies and 2 small cat plushies. Skill Level: Beginner





20942 11P

moda NOVEMBER DELIVERY

# CUL'