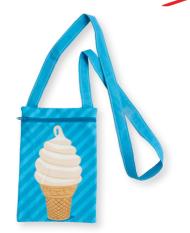

for teaching new sewists new skills to put in their sewing toolbox. From easy projects like pillowcases to more challenging projects like backpacks and zipper pouches, the Cut Sew Create program has a full assortment of 14 projects for new sewists. Create future makers, confidence, and most importantly, memories with these wonderful kits. Let's get sewing!



All panel projects will come packaged in polybags with headers



mocla NOVEMBER DELIVERY

### **Smile Backpack**

Makes 1 backpack and 20 patches. Skill Level: Intermediate



# CUT!SEW create, with Stacy Iest Hsu for mode



20933 11P



20931 11P

### **Hamburger Tote with Zipper Pouch**

Makes 1 reversible tote and 1 zipper pouch.
Skill Level: Intermediate
Reverse

### **Soft Serve Purse**

Makes 1 bag. Skill Level: Intermediate



# CUL'SEW create, with Stacy Iest Hsu for mode



20932 11P

# CULSEW CHECKE. TO STATE STATE

20937 11P

### **Be Happy Tote**

Makes 1 reversible tote. Skill Level: Intermediate



### **Monster Zipper Pouch**

Makes 1 zipper pouch. Skill Level: Intermediate



# CUL'SEW create, with Stacy Iest Hsu for moda





## Sunshine, Rainbow, and Cloud Plushies

Makes 3, two-sided pillows. Skill Level: Beginner



Front



**Back** 









20934 11P

### **Animal Plushies**

Makes 3, two-sided pillows. Skill Level: Beginner

# CUL'SEW create with Stacy Test Hsu for moda

### **Lemon Zipper Pouch**

Makes 1 zipper pouch. Skill Level: Intermediate





20938 11P





20939 11P



# CUL'SEW create, with Stacy Iest Hsu for mode

### **Pillow Case**

Makes 1 pillowcase. Skill Level: Beginner



209