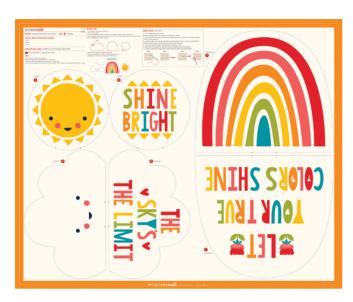

## Sunshine, Rainbow, and Cloud Plushies

Makes 3, two-sided pillows. Skill Level: Beginner

Front

**Back** 

20934 11P