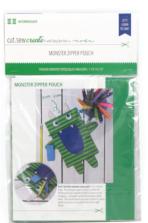

# cut/sew create.

with Stacy Iest Hsu for modu

Cut Sew Create is back with some familiar projects in new colorways and some fun new projects. These kits are perfect for teaching new sewists new skills to put in their sewing toolbox. From easy projects like pillowcases to more challenging projects like backpacks and zipper pouches, the Cut Sew Create program has a full assortment of 14 projects for new sewists. Create future makers, confidence, and most importantly, memories with these wonderful kits. Let's get sewing!



All panel projects will come packaged in polybags with headers



mocla NOVEMBER DELIVERY

### **Smile Backpack**

Makes 1 backpack and 20 patches. Skill Level: Intermediate



# CUT!SEW create, with Stacy Iest Hsu for mode



20933 11P



20931 11P

### **Hamburger Tote with Zipper Pouch**

Makes 1 reversible tote and 1 zipper pouch.
Skill Level: Intermediate
Reverse

### **Soft Serve Purse**

Makes 1 bag. Skill Level: Intermediate



# CUL'SEW create, with Stacy Iest Hsu for mode



20932 11P

# CULSEW CHECKE. TO STATE STATE

20937 11P

### **Be Happy Tote**

Makes 1 reversible tote. Skill Level: Intermediate



### **Monster Zipper Pouch**

Makes 1 zipper pouch. Skill Level: Intermediate



# CUL'SEW create, with Stacy Iest Hsu for moda





## Sunshine, Rainbow, and Cloud Plushies

Makes 3, two-sided pillows. Skill Level: Beginner



Front



**Bac