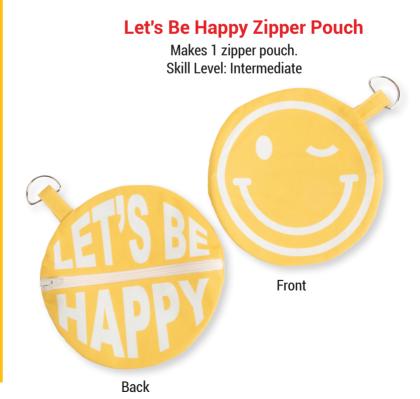

d 1 zipper pouch.
Skill Level: Intermediate
Reverse

### **Soft Serve Purse**

Makes 1 bag. Skill Level: Intermediate



# CUL'SEW create, with Stacy Iest Hsu for mode



20932 11P

# CULSEW CHECKE. TO STATE STATE

20937 11P

### **Be Happy Tote**

Makes 1 reversible tote. Skill Level: Intermediate



### **Monster Zipper Pouch**

Makes 1 zipper pouch. Skill Level: Intermediate



# CUL'SEW create, with Stacy Iest Hsu for moda





## Sunshine, Rainbow, and Cloud Plushies

Makes 3, two-sided pillows. Skill Level: Beginner



Front



**Back** 









20934 11P

### **Animal Plushies**

Makes 3, two-sided pillows. Skill Level: Beginner

# CUL'SEW create with Stacy Test Hsu for moda

### **Lemon Zipper Pouch**

Makes 1 zipper pouch. Skill Level: Intermediate





20938 11P





20939 11P



# CUL'SEW create, with Stacy Iest Hsu for mode

### **Pillow Case**

Makes 1 pillowcase. Skill Level: Beginner



20935 11P



### **>**

### **School Supply Zipper Pouch**

Makes 1 zipper pouch. Skill Level: Intermediate





20940 11P



# CUL'SEW create, with Stacy Iest Hsu for moda



20941 11P

### **Dog Plushies**

Makes 2 large dog plushies and 2 small dog plushies. Skill Level: Beginner



### **>**

### **Cat Plushies**

Makes 2 large cat plushies and 2 small cat plushies. Skill Level: Beginner





20942 11P

moda NOVEMBER DELIVERY

# CUL'SEW create, with Stacy Iest Hsu for mode



20943 11P

### **Best Friends Forever Dolls**

Makes 4 dolls, 4 purses and 4 small animals. Skill Level: Intermediate



**>**%

moda