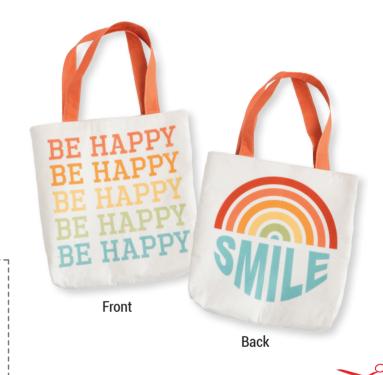

eate program has a full assortment of 14 projects for new sewists. Create future makers, confidence, and most importantly, memories with these wonderful kits. Let's get sewing!



All panel projects will come packaged in polybags with headers



mocla NOVEMBER DELIVERY

### **Smile Backpack**

Makes 1 backpack and 20 patches. Skill Level: Intermediate



# CUT!SEW create, with Stacy Iest Hsu for mode



20933 11P



20931 11P

### **Hamburger Tote with Zipper Pouch**

Makes 1 reversible tote and 1 zipper pouch.
Skill Level: Intermediate
Reverse

### **Soft Serve Purse**

Makes 1 bag. Skill Level: Intermediate



# CUL'SEW create, with Stacy Iest Hsu for mode



20932 11P

# CULSEW CHECKE. TO STATE STATE

20937 11P

### **Be Happy Tote**

Makes 1 reversible tote. Skill Level: Intermediate



### **Monster Zipper Pouch**

Makes 1 zipper pouch. Skill Level: Intermediate



# CUL'SEW create, with Stacy Iest Hsu for moda





## Sunshine, Rainbow, and Cloud Plushies

Makes 3, two-sided pillows. Skill Level: Beginner



Front



**Back** 









20934 11P

### **Animal Plushies**

Makes 3, two-sided pillows. Skill Level: Beginner

# CUL'SEW create with Stacy Test Hsu for moda

### **Lemon Zipper Pouch**

Makes 1 zipper pouch. Skill Level: Intermediate





20938 11P





20939 11P



# CUL'SEW create, with Stacy Iest Hsu for mode

### **Pillow Case**

Makes 1 pillowcase. Skill Level: Beginner



20935 11P



### **>**

### **School Supply Zipper Pouch**

Makes 1 zipper pouch. Skill Level: Intermediate





20940 11P



# CUL'SEW create, with Stacy Iest Hsu for moda



20941 11P