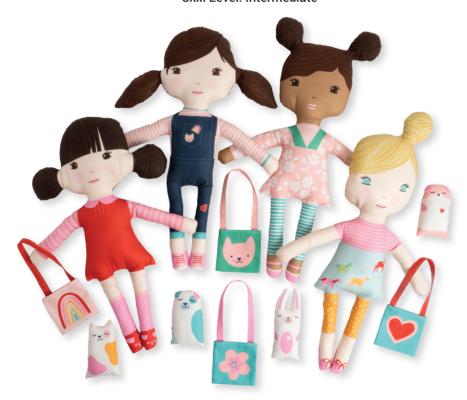

### **Best Friends Forever Dolls**

Makes 4 dolls, 4 purses and 4 small animals. Skill Level: Intermediate

**>**%

moda