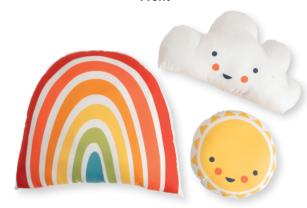

## Sunshine, Rainbow, and Cloud Plushies

Makes 3, two-sided pillows. Skill Level: Beginner

Front

**Back** 

20934 11P