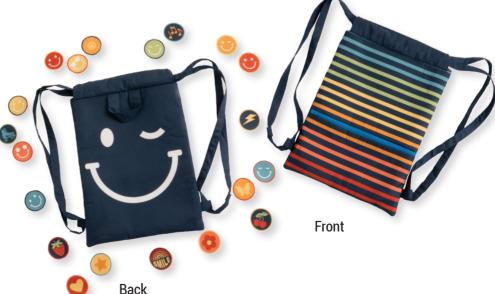

### **Smile Backpack**

Makes 1 backpack and 20 patches. Skill Level: Intermediate