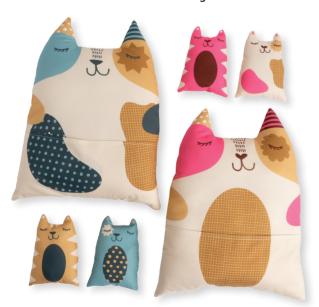

### **Cat Plushies**

Makes 2 large cat plushies and 2 small cat plushies. Skill Level: Beginner

20942 11P

moda NOVEMBER DELIVERY