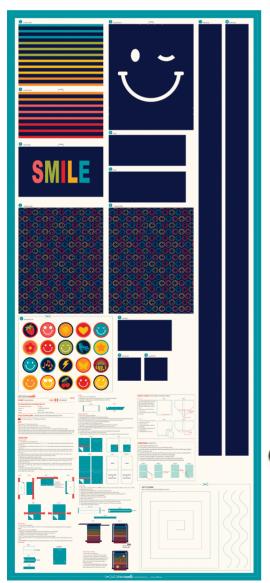

### **Smile Backpack**

Makes 1 backpack and 20 patches. Skill Level: Intermediate