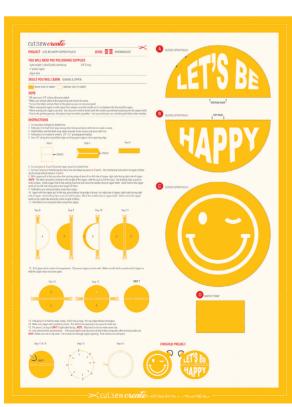

sible tote and 1 zipper pouch.
Skill Level: Intermediate
Reverse

### **Soft Serve Purse**

Makes 1 bag. Skill Level: Intermediate



# CUL'SEW create, with Stacy Iest Hsu for mode



20932 11P

# CULSEW CHECKE. TO STATE STATE

20937 11P

### **Be Happy Tote**

Makes 1 reversible tote. Skill Level: Intermediate



### **Monster Zipper Pouch**

Makes 1 zipper pouch. Skill Level: Intermediate



# CUL'SEW create, with Stacy Iest Hsu for moda





## Sunshine, Rainbow, and Cloud Plushies

Makes 3, two-sided pillows. Skill Level: Beginner



Front



**Back** 









20934 11P

### **Animal Plushies**

Makes 3, two-sided pillows. Skill Level: Beginner

# CUL'SEW create with Stacy Test Hsu for moda

### **Lemon Zipper Pouch**

Makes 1 zipper pouch. Skill Level: Intermediate





20938 11P





20939 11P



# CUL'SEW create, with Stacy Iest Hsu for mode

### **Pillow Case**

Makes 1 pillowcase. Skill Level: Beginner



20935 11P



### **>**

### **School Supply Zipper Pouch**

Makes 1 zipper pouch. Skill Level: Intermediate





20940 11P



# CUL'SEW create, with Stacy Iest Hsu for moda



20941 11P

### **Dog Plushies**

Makes 2 large dog plushies and 2 small dog plushies. Skill Level: Beginner



### **>**

### **Cat Plushies**

Makes 2 large cat plushies and 2 small cat plushies. Skill Level: Beginner





20942 11P

moda NOVEMBER DELIVERY

# CUL'SEW create, with Stacy Iest Hsu for mode



20943 11P

### **Best Friends Forever Dolls**

Makes 4 dolls, 4 purses and 4 small animals. Skill Level: Intermediate



**>**%

moda