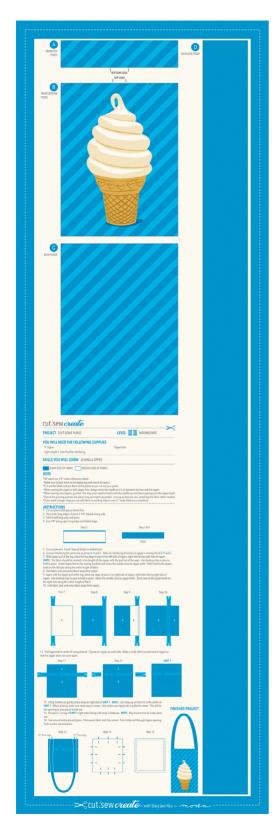

# cut/sew create.

with Stacy Iest Hsu for modu

Cut Sew Create is back with some familiar projects in new colorways and some fun new projects. These kits are perfect for teaching new sewists new skills to put in their sewing toolbox. From easy projects like pillowcases to more challenging projects like backpacks and zipper pouches, the Cut Sew Create program has a full assortment of 14 projects for new sewists. Create future makers, confidence, and most importantly, memories with these wonderful kits. Let's get sewing!



All panel projects will come packaged in polybags with headers



mocla NOVEMBER DELIVERY

### **Smile Backpack**

Makes 1 backpack and 20 patches. Skill Level: Intermediate



# CUT!SEW create, with Stacy Iest Hsu for mode



20933 11P



20931 11P

### **Hamburger Tote with Zipper Pouch**

Makes 1 reversible tote and 1 zipper pouch.
Skill Level: Intermediate
Reverse

### **Soft Serve Purse**

Makes 1 bag. Skill Level: Intermediate



# CUL'SEW create, with Stacy Iest Hsu for mode



20932 11P

# CULSEW CHECKE. TO STATE STATE

20937 11P

### **Be Happy Tote**

Makes 1 reversible tote. Skill Level: Intermediate



### **Monster Zipper Pouch**

Makes 1 zipper pouch. Skill Level: Intermediate



# CUL'SEW create, with Stacy Iest Hsu for moda





## Sunshine, Rainbow, and Cloud Plushies

Makes 3, two-sided pillows. Skill Level: Beginner



Front



**Back** 









20934 11P

### **Animal Plushies**

Makes 3, two-sided pillows. Skill Level: Beginner

# CUL'SEW create with Stacy Test Hsu for moda

### **Lemon Z