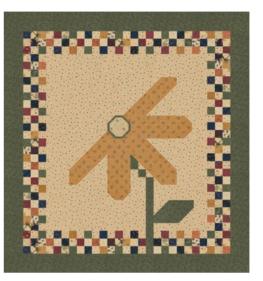

#### Patterns by Kansas Troubles Quilters

- A) KT 24032 Daisy Duo | 16" x 40"
- B) KT 24141 Daisy Chain Lap | 72" x 80" 88" x 108" Twin size also available
- C) KT 33006 Loves Me, Loves Me Not 24" x 24" *MC Friendly*
- D) KT 55153 Pick More Daisies Gold & Tan versions | 32" x 34" PP Friendly