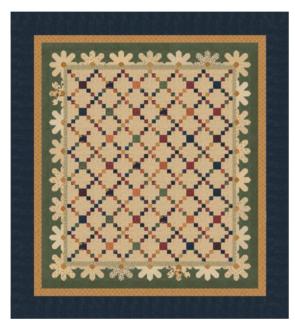

#### Patterns by Kansas Troubles Quilters

- A) KT 24032 Daisy Duo | 16" x 40"
- B) KT 24141 Daisy Chain Lap | 72" x 80" 88" x 108" Twin size also available
- C) KT 33006 Loves Me, Loves Me Not 24" x 24" *MC Friendly*
- D) KT 55153 Pick More Daisies Gold & Tan versions | 32" x 34" PP Friendly