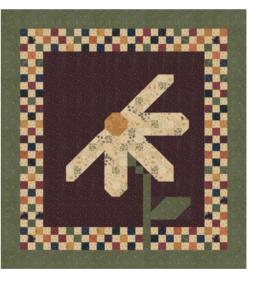

#### Patterns by Kansas Troubles Quilters

- A) KT 24032 Daisy Duo | 16" x 40"
- B) KT 24141 Daisy Chain Lap | 72" x 80" 88" x 108" Twin size also available
- C) KT 33006 Loves Me, Loves Me Not 24" x 24" *MC Friendly*
- D) KT 55153 Pick More Daisies Gold & Tan versions | 32" x 34" PP Friendly