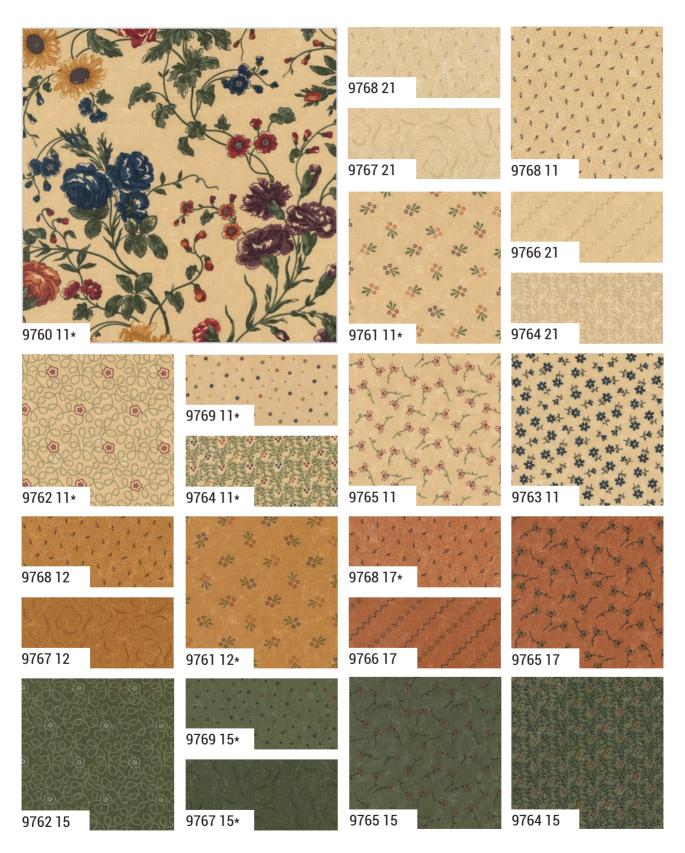

## Daisy Lane Kansas Troubles Quilters

•40 Prints •100% Premium Cotton ABs include 40 skus. 108" Got Your Back Coordinates are not included in assortments or precuts.