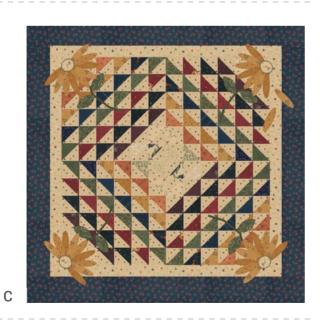

#### Patterns by Kansas Troubles Quilters

- A) KT 24032 Daisy Duo | 16" x 40"
- B) KT 24141 Daisy Chain Lap | 72" x 80" 88" x 108" Twin size also available
- C) KT 33006 Loves Me, Loves Me Not 24" x 24" *MC Friendly*
- D) KT 55153 Pick More Daisies Gold & Tan versions | 32" x 34" PP Friendly