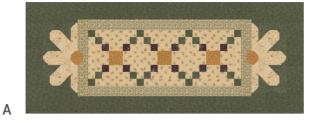

#### Patterns by Kansas Troubles Quilters

- A) KT 24032 Daisy Duo | 16" x 40"
- B) KT 24141 Daisy Chain Lap | 72" x 80" 88" x 108" Twin size also available
- C) KT 33006 Loves Me, Loves Me Not 24" x 24" *MC Friendly*
- D) KT 55153 Pick More Daisies Gold & Tan versions | 32" x 34" PP Friendly