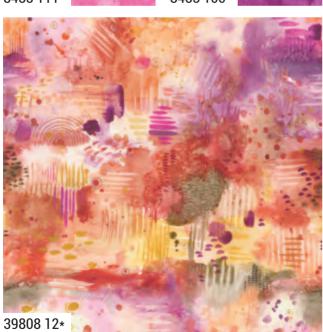

Floribunda is a fabric line that celebrates the abundant beauty of autumn. There is nothing more refreshing than the crisp, fresh fall air. The leaves turning a riot of bright jeweltoned colors enlivens the spirit and leaves me feeling truly grateful for this beautiful world we live in.

I mixed up a custom color palette full of rich, luscious tones and set about painting some fall florals, leaves like the ones you would find on the ground during a chilly fall walk, funky sunflower seeds, vintage knitted patterns, and stripes like you wore to school as a kid under your overalls back in the day. I added ten flow colors to bring all these designs together. What will you make with Floribunda?