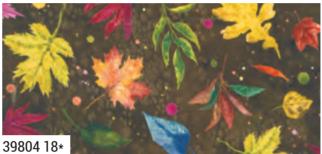

I mixed up a custom color palette full of rich, luscious tones and set about painting some fall florals, leaves like the ones you would find on the ground during a chilly fall walk, funky sunflower seeds, vintage knitted patterns, and stripes like you wore to school as a kid under your overalls back in the day. I added ten flow colors to bring all these designs together. What will you make with Floribunda?