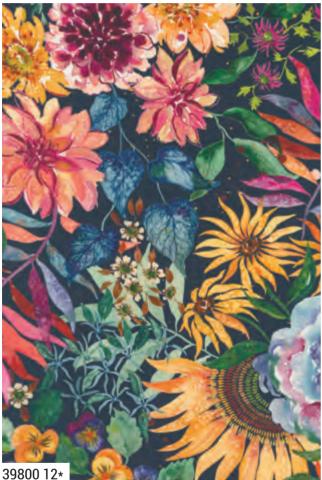

Floribunda is a fabric line that celebrates the abundant beauty of autumn. There is nothing more refreshing than the crisp, fresh fall air. The leaves turning a riot of bright jeweltoned colors enlivens the spirit and leaves me feeling truly grateful for this beautiful world we live in.

I mixed up a custom color palette full of rich, luscious tones and set about painting some fall florals, leaves like the ones you would find on the ground during a chilly fall walk, funky sunflower seeds, vintage knitted patterns, and stripes like you wore to school as a kid under your overalls back in the day. I added ten flow colors to bring all these designs together. What will you make with Floribunda?