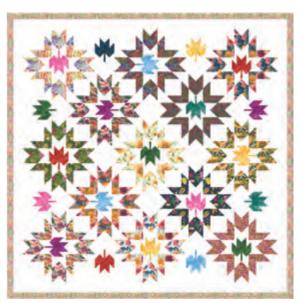

#### **AUGUST 2024 DELIVERY**

IG | @createjoyproject #floribundafabric

Moda FABRICS + SUPPLIES®

В

- A) CJP 2303 Artifacts | 52" x 52" by Create Joy Project
- B) KTQ 161 Melody | 36" x 45" by Kitchen Table Quilting
- C) TCJ 130 Star Adventure | 69" x 83" by Then Came June
- D) MOD 111 Bountiful Autumn | 84" x 84" by Moda Fabrics