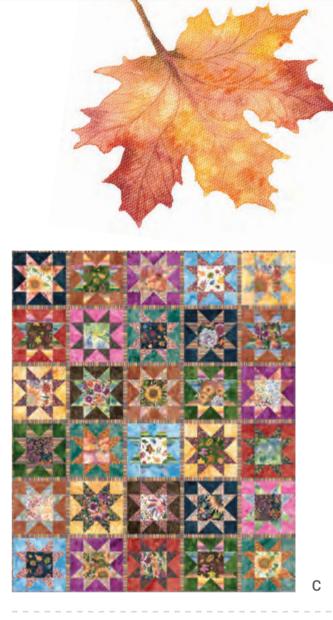

#### **AUGUST 2024 DELIVERY**

IG | @createjoyproject #floribundafabric

Moda FABRICS + SUPPLIES®

В

- A) CJP 2303 Artifacts | 52" x 52" by Create Joy Project
- B) KTQ 161 Melody | 36" x 45" by Kitchen Table Quilting
- C) TCJ 130 Star Adventure | 69" x 83" by Then Came June
- D) MOD 111 Bountiful Autumn | 84" x 84" by Moda Fabrics