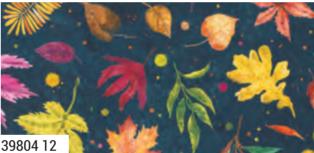

Floribunda is a fabric line that celebrates the abundant beauty of autumn. There is nothing more refreshing than the crisp, fresh fall air. The leaves turning a riot of bright jeweltoned colors enlivens the spirit and leaves me feeling truly grateful for this beautiful world we live in.

I mixed up a custom color palette full of rich, luscious tones and set about painting some fall florals, leaves like the ones you would find on the ground during a chilly fall walk, funky sunflower seeds, vintage knitted patterns, and stripes like you wore to school as a kid under your overalls back in the day. I added ten flow colors to bring all these designs together. What will you make with Floribunda?