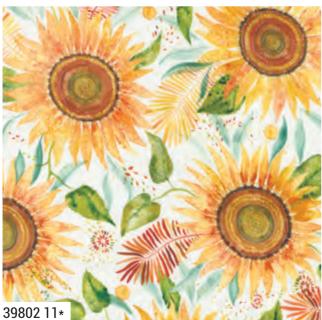

Floribunda is a fabric line that celebrates the abundant beauty of autumn. There is nothing more refreshing than the crisp, fresh fall air. The leaves turning a riot of bright jeweltoned colors enlivens the spirit and leaves me feeling truly grateful for this beautiful world we live in.

I mixed up a custom color palette full of rich, luscious tones and set about painting some fall florals, leaves like the ones you would find on the ground during a chilly fall walk, funky sunflower seeds, vintage knitted patterns, and stripes like you wore to school as a kid under your overalls back in the day. I added ten flow colors to bring all these designs together. What will you make with Floribunda?