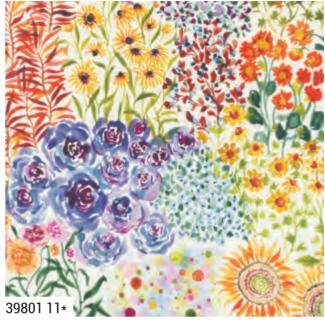

Floribunda is a fabric line that celebrates the abundant beauty of autumn. There is nothing more refreshing than the crisp, fresh fall air. The leaves turning a riot of bright jeweltoned colors enlivens the spirit and leaves me feeling truly grateful for this beautiful world we live in.

I mixed up a custom color palette full of rich, luscious tones and set about painting some fall florals, leaves like the ones you would find on the ground during a chilly fall walk, funky sunflower seeds, vintage knitted patterns, and stripes like you wore to school as a kid under your overalls back in the day. I added ten flow colors to bring all these designs together. What will you make with Floribunda?