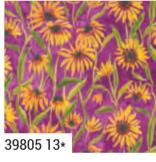

Floribunda is a fabric line that celebrates the abundant beauty of autumn. There is nothing more refreshing than the crisp, fresh fall air. The leaves turning a riot of bright jeweltoned colors enlivens the spirit and leaves me feeling truly grateful for this beautiful world we live in.

I mixed up a custom color palette full of rich, luscious tones and set about painting some fall florals, leaves like the ones you would find on the ground during a chilly fall walk, funky sunflower seeds, vintage knitted patterns, and stripes like you wore to school as a kid under your overalls back in the day. I added ten flow colors to bring all these designs together. What will you make with Floribunda?