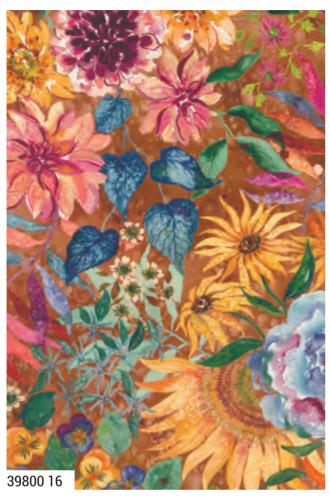

Floribunda is a fabric line that celebrates the abundant beauty of autumn. There is nothing more refreshing than the crisp, fresh fall air. The leaves turning a riot of bright jeweltoned colors enlivens the spirit and leaves me feeling truly grateful for this beautiful world we live in.

I mixed up a custom color palette full of rich, luscious tones and set about painting some fall florals, leaves like the ones you would find on the ground during a chilly fall walk, funky sunflower seeds, vintage knitted patterns, and stripes like you wore to school as a kid under your overalls back in the day. I added ten flow colors to bring all these designs together. What will you make with Floribunda?