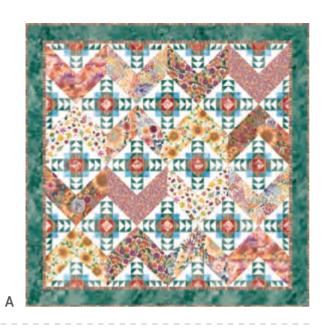

#### **AUGUST 2024 DELIVERY**

IG | @createjoyproject #floribundafabric

Moda FABRICS + SUPPLIES®

В

- A) CJP 2303 Artifacts | 52" x 52" by Create Joy Project
- B) KTQ 161 Melody | 36" x 45" by Kitchen Table Quilting
- C) TCJ 130 Star Adventure | 69" x 83" by Then Came June
- D) MOD 111 Bountiful Autumn | 84" x 84" by Moda Fabrics