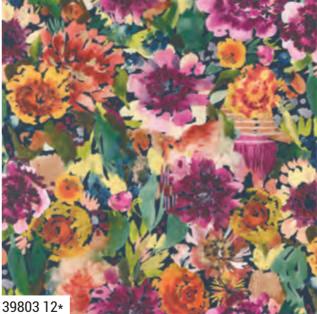

Floribunda is a fabric line that celebrates the abundant beauty of autumn. There is nothing more refreshing than the crisp, fresh fall air. The leaves turning a riot of bright jeweltoned colors enlivens the spirit and leaves me feeling truly grateful for this beautiful world we live in.

I mixed up a custom color palette full of rich, luscious tones and set about painting some fall florals, leaves like the ones you would find on the ground during a chilly fall walk, funky sunflower seeds, vintage knitted patterns, and stripes like you wore to school as a kid under your overalls back in the day. I added ten flow colors to bring all these designs together. What will you make with Floribunda?