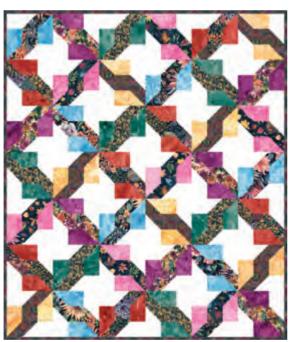

#### **AUGUST 2024 DELIVERY**

IG | @createjoyproject #floribundafabric

Moda FABRICS + SUPPLIES®

В

- A) CJP 2303 Artifacts | 52" x 52" by Create Joy Project
- B) KTQ 161 Melody | 36" x 45" by Kitchen Table Quilting
- C) TCJ 130 Star Adventure | 69" x 83" by Then Came June
- D) MOD 111 Bountiful Autumn | 84" x 84" by Moda Fabrics