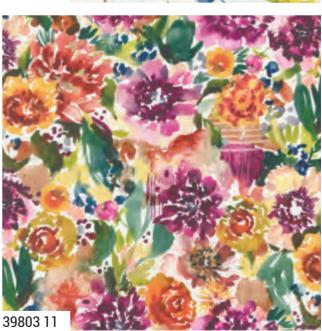

Floribunda is a fabric line that celebrates the abundant beauty of autumn. There is nothing more refreshing than the crisp, fresh fall air. The leaves turning a riot of bright jeweltoned colors enlivens the spirit and leaves me feeling truly grateful for this beautiful world we live in.

I mixed up a custom color palette full of rich, luscious tones and set about painting some fall florals, leaves like the ones you would find on the ground during a chilly fall walk, funky sunflower seeds, vintage knitted patterns, and stripes like you wore to school as a kid under your overalls back in the day. I added ten flow colors to bring all these designs together. What will you make with Floribunda?