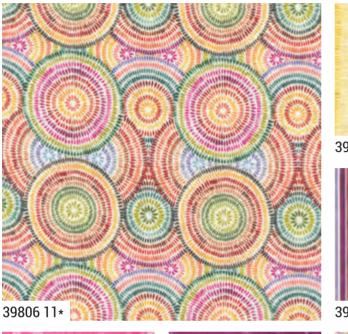

I mixed up a custom color palette full of rich, luscious tones and set about painting some fall florals, leaves like the ones you would find on the ground during a chilly fall walk, funky sunflower seeds, vintage knitted patterns, and stripes like you wore to school as a kid under your overalls back in the day. I added ten flow colors to bring all these designs together. What will you make with Floribunda?