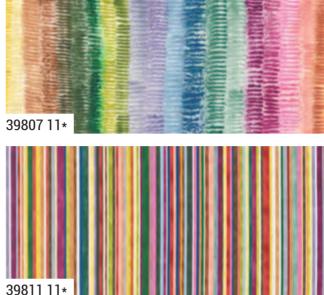

I mixed up a custom color palette full of rich, luscious tones and set about painting some fall florals, leaves like the ones you would find on the ground during a chilly fall walk, funky sunflower seeds, vintage knitted patterns, and stripes like you wore to school as a kid under your overalls back in the day. I added ten flow colors to bring all these designs together. What will you make with Floribunda?