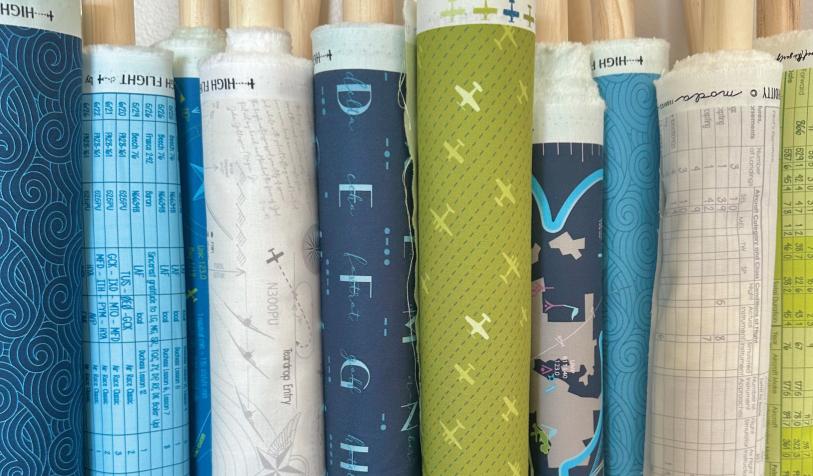

# Sarah Thomas of SARIDITTY

Cleared for takeoff! Let's fly up, up, and away together with High Flight!
Whether you dream of soaring the skies or would rather watch planes
fly overhead, this collection is sure to sweep you off your feet! You'll be
soaring through a soothing array of blues, dignified shades of green, airy
creams and grays, and little pops of magenta on your projects. There's
even a spot for your own inner pilot to sign your logbook entry!

High Flight is so near and dear to my heart, as it's a tribute to my former career as a corporate pilot and a nod to my dear Air Force pilot husband. This collection focuses more on the general aviation realm rather than airliners or military—each airplane silhouette is of a plane I've flown personally...from aerobatic racers to turbo-props. My trademark FMQ doodles are evident in the swirly wind; logbook entries with actual airport identifiers and completed flight maneuvers; and both hero prints...a Low Chart, which is a pilot's road map in the sky, and also my lap board of aeronautical notes. So get your flight plan filed—I can't wait to take off on this trip with you!