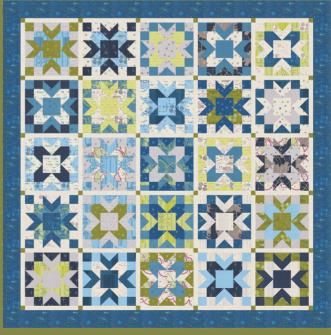

## +---HIGH FLIGHT >-+ Sarah Thomas of SARIDITTY

All quilts below are included in LAN 512 Rainbow Quilt Color Method Book

Twinkle 62" x 75" AB Friendly

Roulette 60" x 78"

Tutti Frutti 49" x 72" LC Friendly