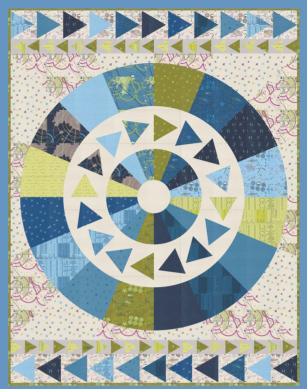

## +---HIGH FLIGHT >-+ Sarah Thomas of SARIDITTY

All quilts below are included in LAN 512 Rainbow Quilt Color Method Book

Twinkle 62" x 75" AB Friendly

Roulette 60" x 78"

Tutti Frutti 49" x 72" LC Friendly