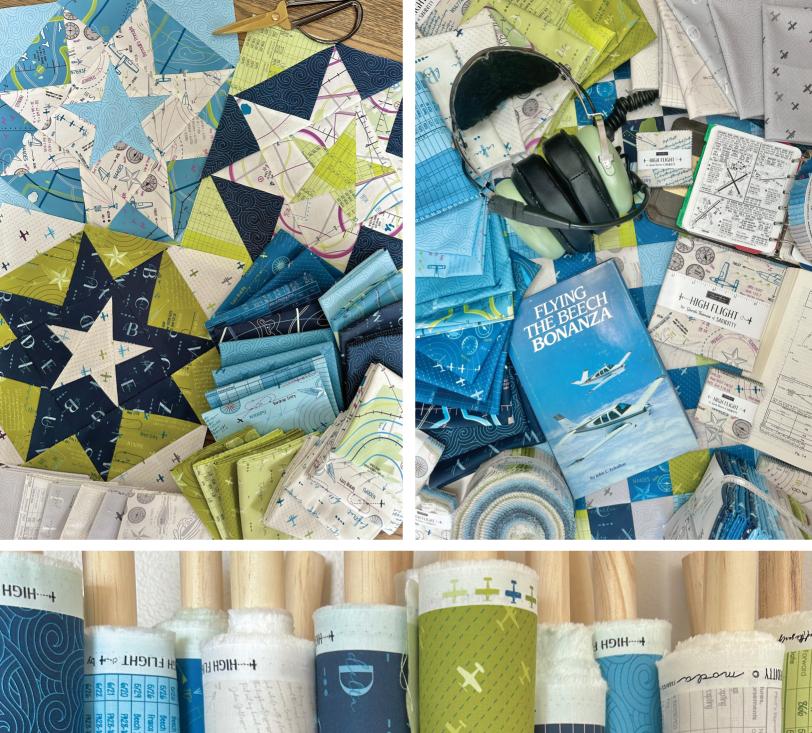

# Sarah Thomas of SARIDITTY

Cleared for takeoff! Let's fly up, up, and away together with High Flight!
Whether you dream of soaring the skies or would rather watch planes
fly overhead, this collection is sure to sweep you off your feet! You'll be
soaring through a soothing array of blues, dignified shades of green, airy
creams and grays, and little pops of magenta on your projects. There's
even a spot for your own inner pilot to sign your logbook entry!

High Flight is so near and dear to my heart, as it's a tribute to my former career as a corporate pilot and a nod to my dear Air Force pilot husband. This collection focuses more on the general aviation realm rather than airliners or military—each airplane silhouette is of a plane I've flown personally...from aerobatic racers to turbo-props. My trademark FMQ doodles are evident in the swirly wind; logbook entries with actual airport identifiers and completed flight maneuvers; and both hero prints...a Low Chart, which is a pilot's road map in the sky, and also my lap board of aeronautical notes. So get your flight plan filed—I can't wait to take off on this trip with you!