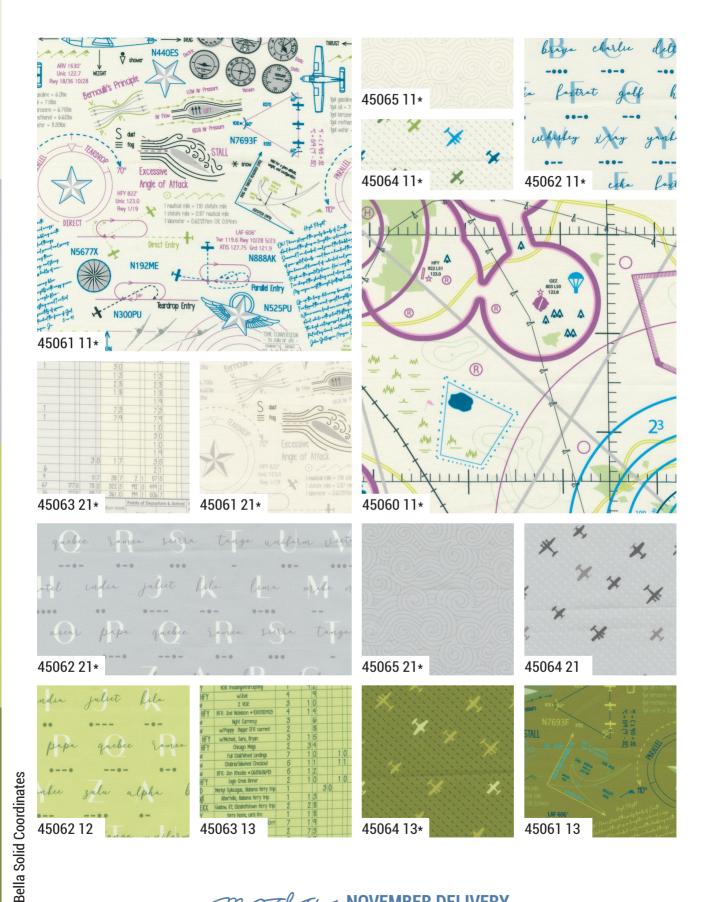

### +---HIGH FLIGHT 3-+ Sarah Thomas of SARIDITTY

45060

NOVEMBER DELIVERY

•26 Prints •100% Premium Cotton