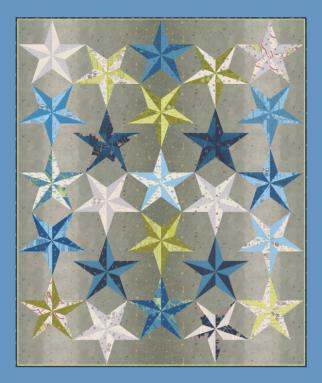

## +---HIGH FLIGHT >-+ Sarah Thomas of SARIDITTY

All quilts below are included in LAN 512 Rainbow Quilt Color Method Book

Twinkle 62" x 75" AB Friendly

Roulette 60" x 78"

Tutti Frutti 49" x 72" LC Friendly