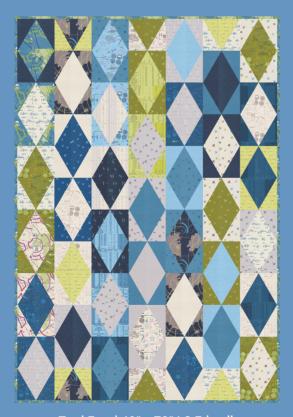

## +---HIGH FLIGHT >-+ Sarah Thomas of SARIDITTY

All quilts below are included in LAN 512 Rainbow Quilt Color Method Book

Twinkle 62" x 75" AB Friendly

Roulette 60" x 78"

Tutti Frutti 49" x 72" LC Friendly