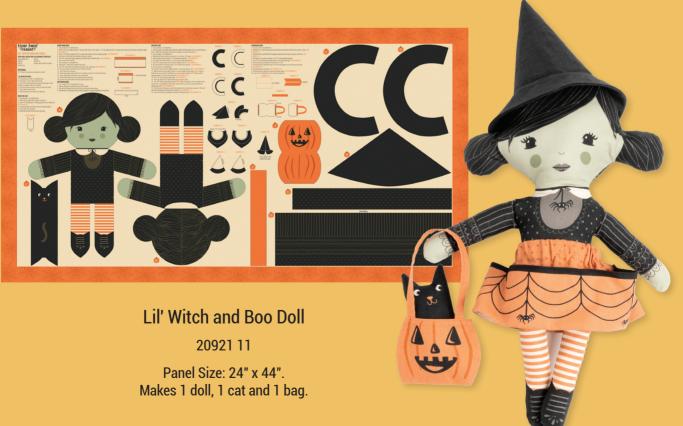

In addition to a wide range of prints and three perfectly spooky quilt patterns, Home Sweet Haunt has three sweet and spooky panels. A graphic nine square panel is perfect for quilt making as well as fun projects like pillows, bins and totes. A witch panel and skelly doll panel are fun to play with and also helps add a little spook to your home. Who needs candy when you have all these fun panels!