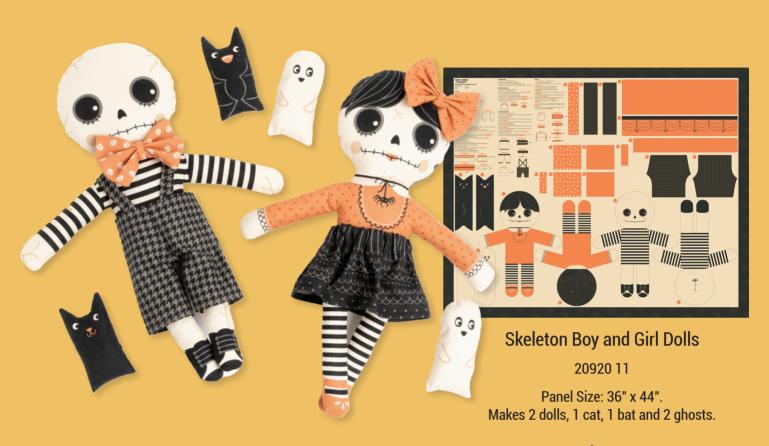

In addition to a wide range of prints and three perfectly spooky quilt patterns, Home Sweet Haunt has three sweet and spooky panels. A graphic nine square panel is perfect for quilt making as well as fun projects like pillows, bins and totes. A witch panel and skelly doll panel are fun to play with and also helps add a little spook to your home. Who needs candy when you have all these fun panels!