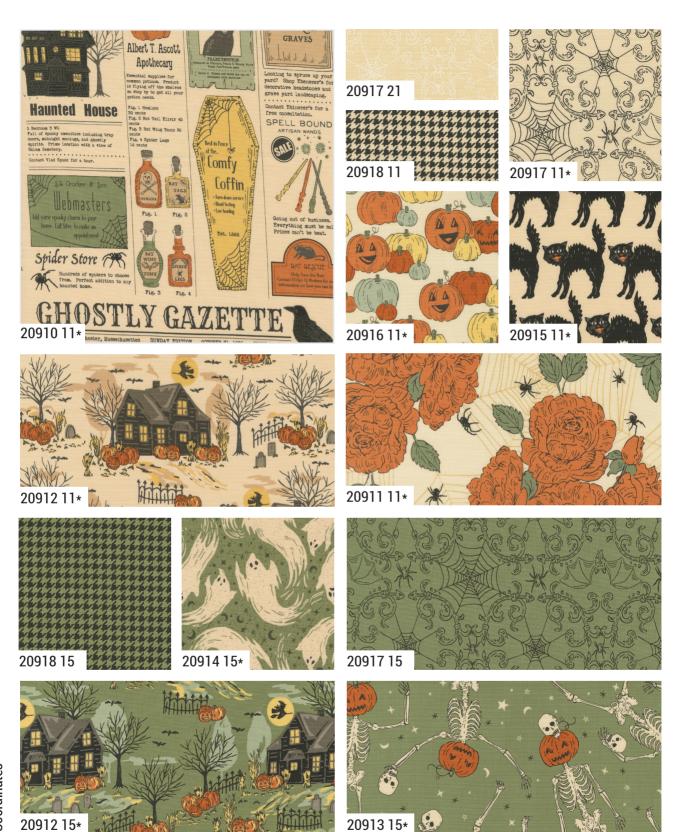

#### Home Sweet Haunt stacy IEST HSU

2091911

Panel Size: 36" x 44". Each block is approx. 11 1/2".

20910

Asst. 10

AB

**MAY DELIVERY** 

•34 Prints •100% Premium Cotton

AB includes 32 skus cut 20919-11 36" x 44". JRs, LCs, MCs & PPs include 31 skus with two each of 2910, 20914, 20917-11, 14 & 16. Precuts do not include 20920 & 20921. Bella Solid coordinates are not included in assortments or precuts.