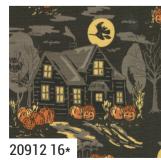

HOME SWEET HAUNT IS A PINCH SPOOKY, a pinch sweet and a whole lot of creepy fun. With vintage illustrations and color palette, Home Sweet Haunt creates a world of old time Halloween. From its vintage newspaper and spider web rose bouquets to its scaredy cat prints, this collection is perfect for creating projects to help decorate a perfect Haunted Home.