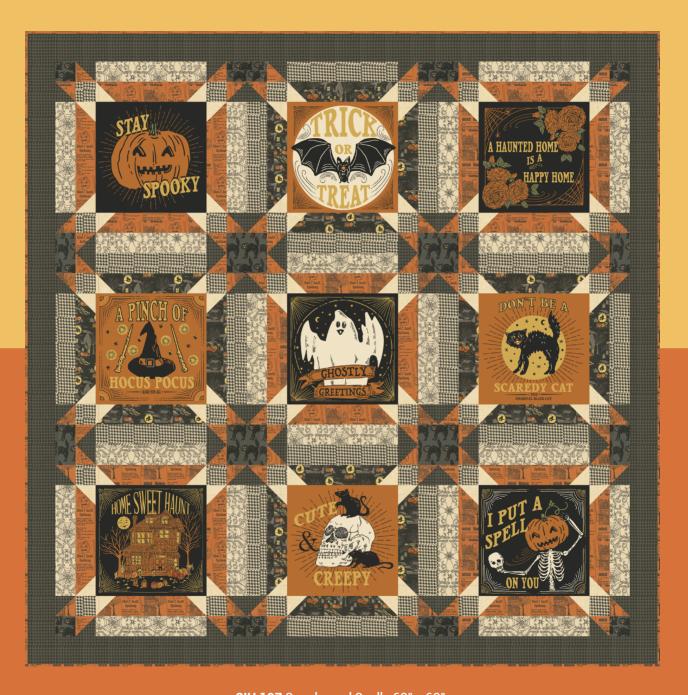

home. Who needs candy when you have all these fun panels!

Home Sweet Haunt is sure to add some spookiness to your home!





## Home Sweet Haunt Stacy IEST HSU



Bella Solid Coordinates

moda MAY DELIVERY

## Home Sweet Haunt Stacy IEST HSU







20915 13\*



2091813













moda MAY DELIVERY

**Bella Solid Coordinates** 

#### Home Sweet Haunt stacy IEST HSU



2091911

Panel Size: 36" x 44". Each block is approx. 11 1/2".

20910



Asst. 10



AB









**MAY DELIVERY** 

•34 Prints •100% Premium Cotton

AB includes 32 skus cut 20919-11 36" x 44". JRs, LCs, MCs & PPs include 31 skus with two each of 2910, 20914, 20917-11, 14 & 16. Precuts do not include 20920 & 20921. Bella Solid coordinates are not included in assortments or precuts.

## Home Sweet Haunt Stacy IEST HSU







SIH 107 Spooks and Spells 63" x 63"

# Home Sweet Haunt F STACY IEST HSU



SIH 108 Haunting Good Time 57" x 67"



**SIH 105** Happy Haunt 56" x 58"





SIH 106 Kitty Says Boo 71" x 71"