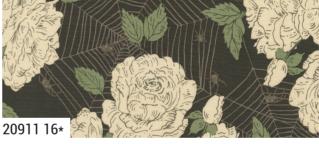

#### Home Sweet Haunt stacy IEST HSU

2091911

Panel Size: 36" x 44". Each block is approx. 11 1/2".

20910

Asst. 10

AB

**MAY DELIVERY** 

•34 Prints •100% Premium Cotton

AB includes 32 skus cut 20919-11 36" x 44". JRs, LCs, MCs & PPs include 31 skus with two each of 2910, 20914, 20917-11, 14 & 16. Precuts do not include 20920 & 20921. Bella Solid coordinates are not included in assortments or precuts.