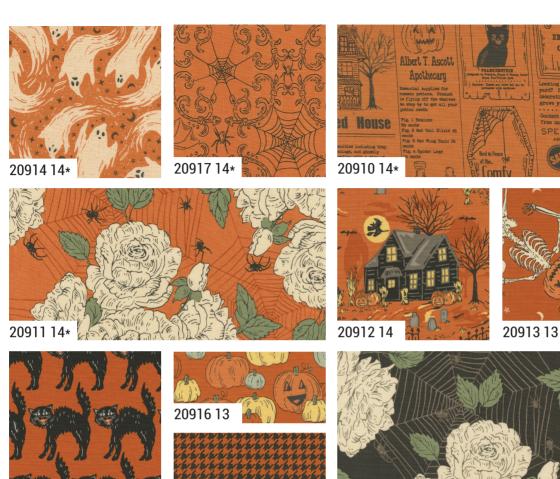

#### Home Sweet Haunt stacy IEST HSU

2091911

Panel Size: 36" x 44". Each block is approx. 11 1/2".

20910

Asst. 10

AB

**MAY DELIVERY** 

•34 Prints •100% Premium Cotton

AB includes 32 skus cut 20919-11 36" x 44". JRs, LCs, MCs & PPs include 31 skus with two each of 2910, 20914, 20917-11, 14 & 16. Precuts do not include 20920 & 20921. Bella Solid coordinates are not included in assortments or precuts.