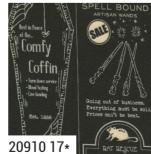

HOME SWEET HAUNT IS A PINCH SPOOKY, a pinch sweet and a whole lot of creepy fun. With vintage illustrations and color palette, Home Sweet Haunt creates a world of old time Halloween. From its vintage newspaper and spider web rose bouquets to its scaredy cat prints, this collection is perfect for creating projects to help decorate a perfect Haunted Home.