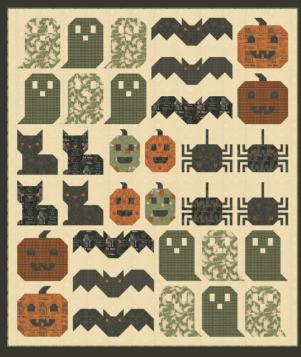

is sure to add some spookiness to your home!





## Home Sweet Haunt Stacy IEST HSU



Bella Solid Coordinates

moda MAY DELIVERY

## Home Sweet Haunt Stacy IEST HSU







20915 13\*



2091813













moda MAY DELIVERY

**Bella Solid Coordinates** 

#### Home Sweet Haunt stacy IEST HSU



2091911

Panel Size: 36" x 44". Each block is approx. 11 1/2".

20910



Asst. 10



AB









**MAY DELIVERY** 

•34 Prints •100% Premium Cotton

AB includes 32 skus cut 20919-11 36" x 44". JRs, LCs, MCs & PPs include 31 skus with two each of 2910, 20914, 20917-11, 14 & 16. Precuts do not include 20920 & 20921. Bella Solid coordinates are not included in assortments or precuts.

## Home Sweet Haunt Stacy IEST HSU







SIH 107 Spooks and Spells 63" x 63"

# Home Sweet Haunt F STACY IEST HSU



SIH 108 Haunting Good Time 57" x 67"



**SIH 105** Happy Haunt 56" x 58"





SIH 106 Kitty Says Boo 71" x 71"