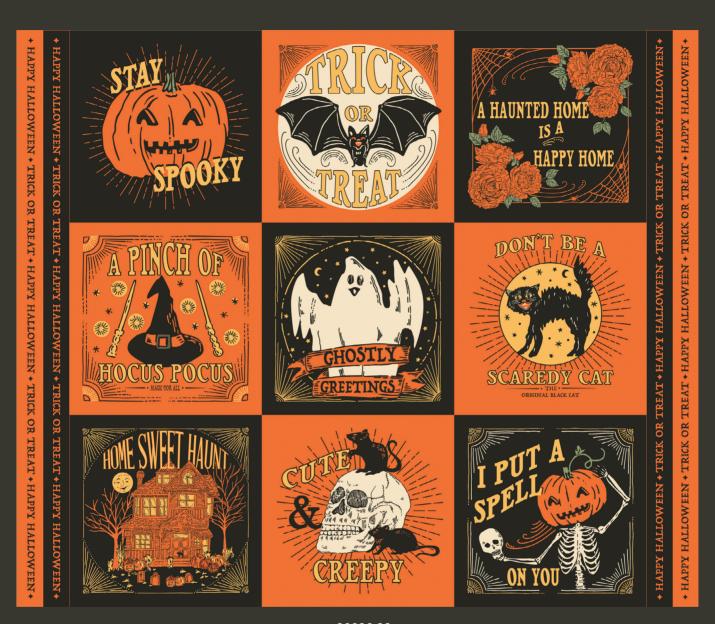

In addition to a wide range of prints and three perfectly spooky quilt patterns, Home Sweet Haunt has three sweet and spooky panels. A graphic nine square panel is perfect for quilt making as well as fun projects like pillows, bins and totes. A witch panel and skelly doll panel are fun to play with and also helps add a little spook to your home. Who needs candy when you have all these fun panels!

#### Home Sweet Haunt stacy IEST HSU

2091911

Panel Size: 36" x 44". Each block is approx. 11 1/2".

20910

Asst. 10

AB

**MAY DELIVERY** 

•34 Prints •100% Premium Cotton