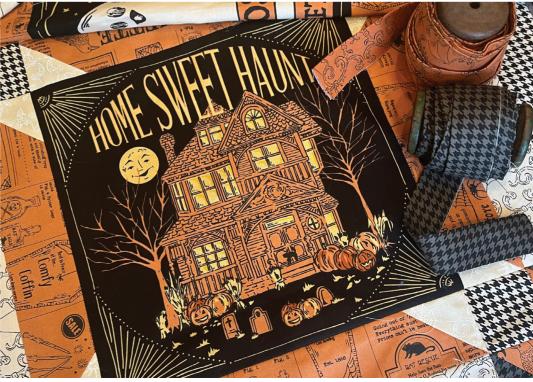

In addition to a wide range of prints and three perfectly spooky quilt patterns, Home Sweet Haunt has three sweet and spooky panels. A graphic nine square panel is perfect for quilt making as well as fun projects like pillows, bins and totes. A witch panel and skelly doll panel are fun to play with and also helps add a little spook to your home. Who needs candy when you have all these fun panels!

#### Home Sweet Haunt stacy IEST HSU

2091911

Panel Size: 36" x 44". Each block is approx. 11 1/2".

20910

Asst. 10

AB

**MAY DELIVERY** 

•34 Prints •100% Premium Cotton