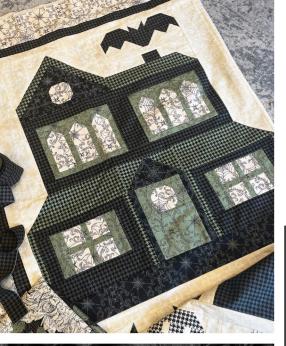

HOME SWEET HAUNT IS A PINCH SPOOKY, a pinch sweet and a whole lot of creepy fun. With vintage illustrations and color palette, Home Sweet Haunt creates a world of old time Halloween. From its vintage newspaper and spider web rose bouquets to its scaredy cat prints, this collection is perfect for creating projects to help decorate a perfect Haunted Home.

In addition to a wide range of prints and three perfectly spooky quilt patterns, Home Sweet Haunt has three sweet and spooky panels. A graphic nine square panel is perfect for quilt making as well as fun projects like pillows, bins and totes. A witch panel and skelly doll panel are fun to play with and also helps add a little spook to your home. Who needs candy when you have all these fun panels!