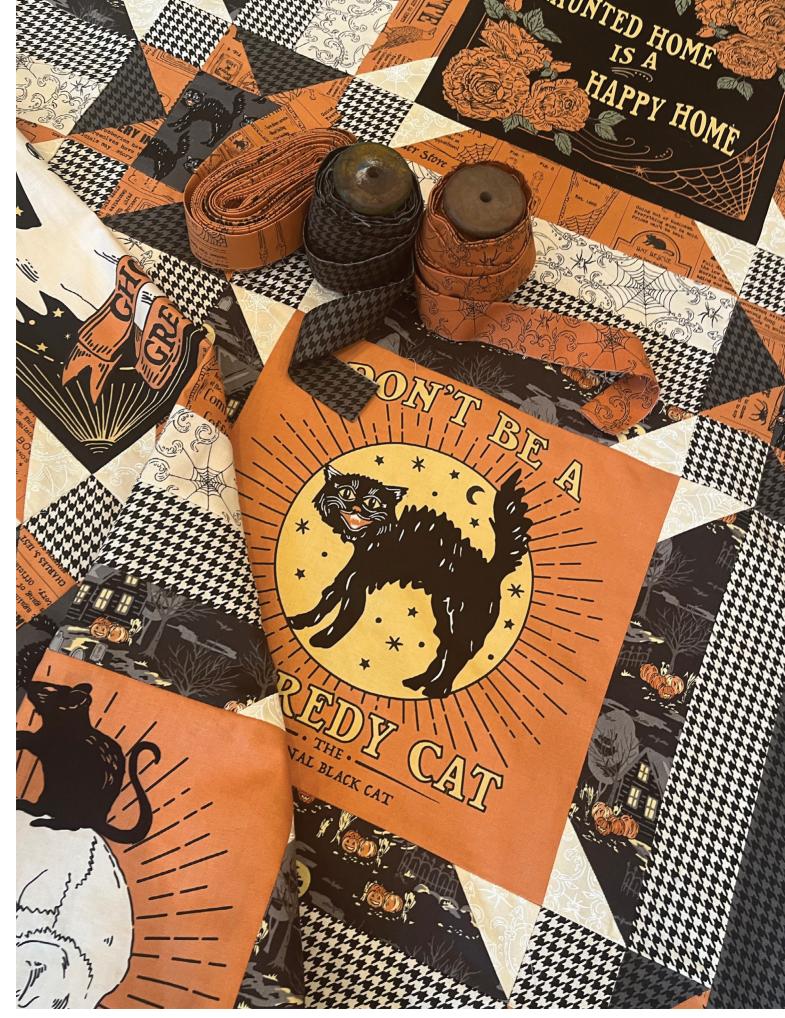

HOME SWEET HAUNT IS A PINCH SPOOKY, a pinch sweet and a whole lot of creepy fun. With vintage illustrations and color palette, Home Sweet Haunt creates a world of old time Halloween. From its vintage newspaper and spider web rose bouquets to its scaredy cat prints, this collection is perfect for creating projects to help decorate a perfect Haunted Home.

In addition to a wide range of prints and three perfectly spooky quilt patterns, Home Sweet Haunt has three sweet and spooky panels. A graphic nine square panel is perfect for quilt making as well as fun projects like pillows, bins and totes. A witch panel and skelly doll panel are fun to play with and also helps add a little spook to your home. Who needs candy when you have all these fun panels!

Home Sweet Haunt is sure to add some spookiness to your home!