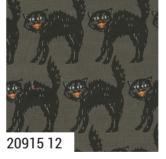

HOME SWEET HAUNT IS A PINCH SPOOKY, a pinch sweet and a whole lot of creepy fun. With vintage illustrations and color palette, Home Sweet Haunt creates a world of old time Halloween. From its vintage newspaper and spider web rose bouquets to its scaredy cat prints, this collection is perfect for creating projects to help decorate a perfect Haunted Home.