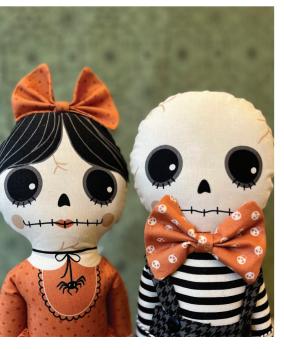

In addition to a wide range of prints and three perfectly spooky quilt patterns, Home Sweet Haunt has three sweet and spooky panels. A graphic nine square panel is perfect for quilt making as well as fun projects like pillows, bins and totes. A witch panel and skelly doll panel are fun to play with and also helps add a little spook to your home. Who needs candy when you have all these fun panels!