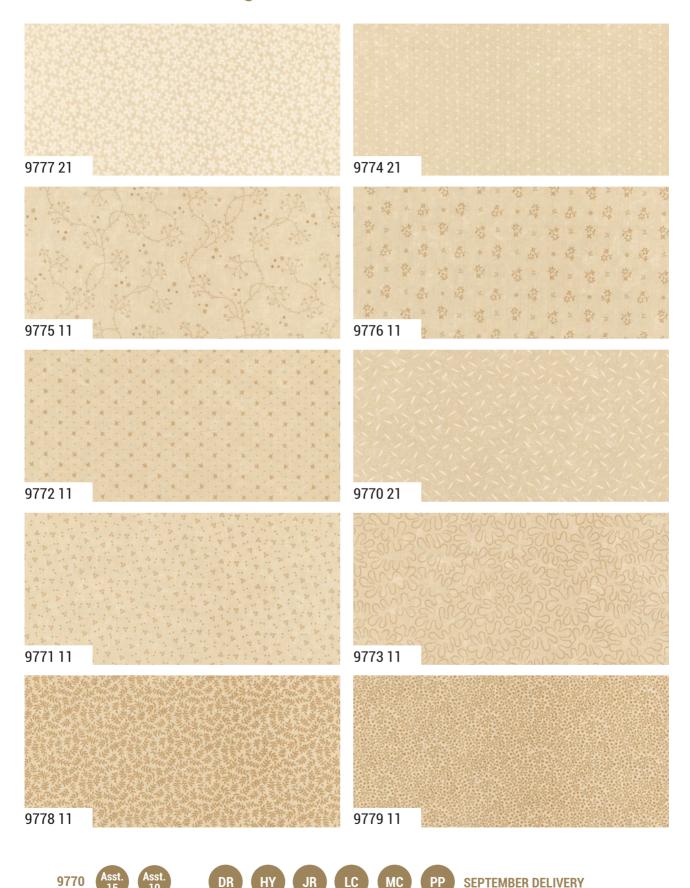

## KT Favorites Backgrounds Kansas Troubles Quilters

•10 Prints •100% Premium Cotton
DRs include two each of all 10 skus. HYs include all 10 skus. JRs, LCs, MCs & PPs include four each of all 10 skus.