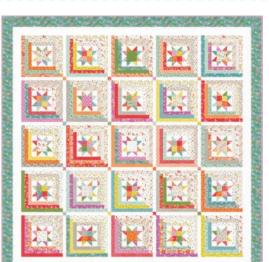

## Patterns by Chelsi Stratton

- G) CSD 159 Radiance | 70" x 84" AB Friendly
- H) CSD 160 Mix & Match | 75" x 75" HB & LC Friendly
- I) CSD 161 Lazy Daisy | 77" x 77" F8 Friendly