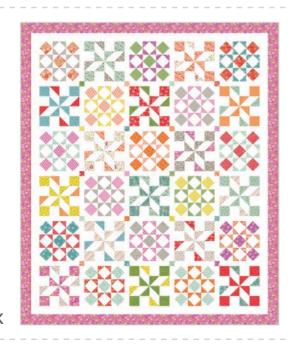

## Patterns by Chelsi Stratton

- G) CSD 159 Radiance | 70" x 84" AB Friendly
- H) CSD 160 Mix & Match | 75" x 75" HB & LC Friendly
- I) CSD 161 Lazy Daisy | 77" x 77" F8 Friendly

# Patterns by Chelsi Stratton

- J) CSD 162 Luminosity | 77" x 77" LC Friendly
- K) CSD 163 Aurora | 77" x 91" AB Friendly