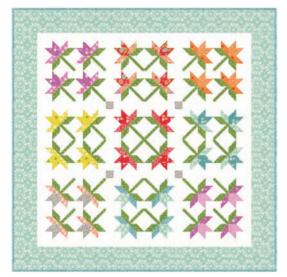

## Patterns by Chelsi Stratton

- G) CSD 159 Radiance | 70" x 84" AB Friendly
- H) CSD 160 Mix & Match | 75" x 75" HB & LC Friendly
- I) CSD 161 Lazy Daisy | 77" x 77" F8 Friendly