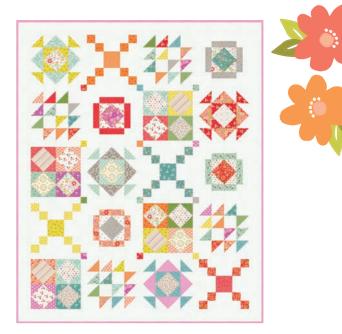

## Patterns by Chelsi Stratton

- G) CSD 159 Radiance | 70" x 84" AB Friendly
- H) CSD 160 Mix & Match | 75" x 75" HB & LC Friendly
- I) CSD 161 Lazy Daisy | 77" x 77" F8 Friendly

# Patterns by Chelsi Stratton

- J) CSD 162 Luminosity | 77" x 77" LC Friendly
- K) CSD 163 Aurora | 77" x 91" AB Friendly