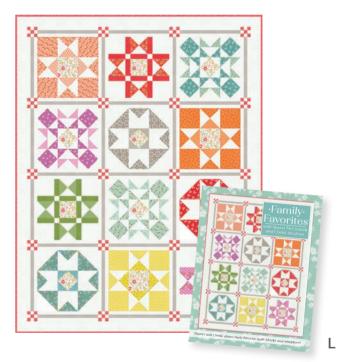

# Book by It's Sew Emma

L) ISE 959 Family Favorites Book Brightly 12" Sampler Quilt | 59" x 72" Saltwater 18" Sampler Quilt | 72" x 93"

Bella Solid Coordinates

37680

SEPTEMBER DELIVERY