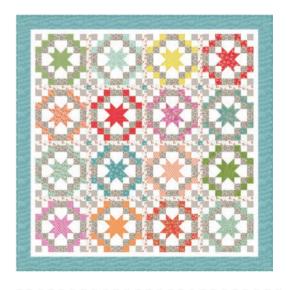

### Patterns by Sherri McConnell of A Quilting Life

- A) QLD 187 Simply Charming | Table Topper 35" x 35", Runner 1 54" x 16" *PP Friendly* Runner option 2 also available
- B) QLD 233 Lilies Wall Hanging | 34" x 34"
- C) QLD 245 Patchwork Garden Remix | 75" x 75" *HB Friendly*
- D) QLD 246 Happy Go Lucky 2 | 75" x 88" AB Friendly
- E) QLD 247 Good Vibes | 80" x 80"