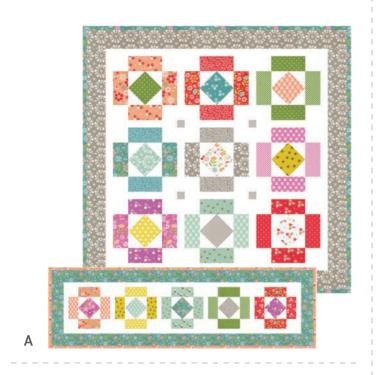

### Patterns by Sherri McConnell of A Quilting Life

- A) QLD 187 Simply Charming | Table Topper 35" x 35", Runner 1 54" x 16" *PP Friendly* Runner option 2 also available
- B) QLD 233 Lilies Wall Hanging | 34" x 34"
- C) QLD 245 Patchwork Garden Remix | 75" x 75" *HB Friendly*
- D) QLD 246 Happy Go Lucky 2 | 75" x 88" AB Friendly
- E) QLD 247 Good Vibes | 80" x 80"