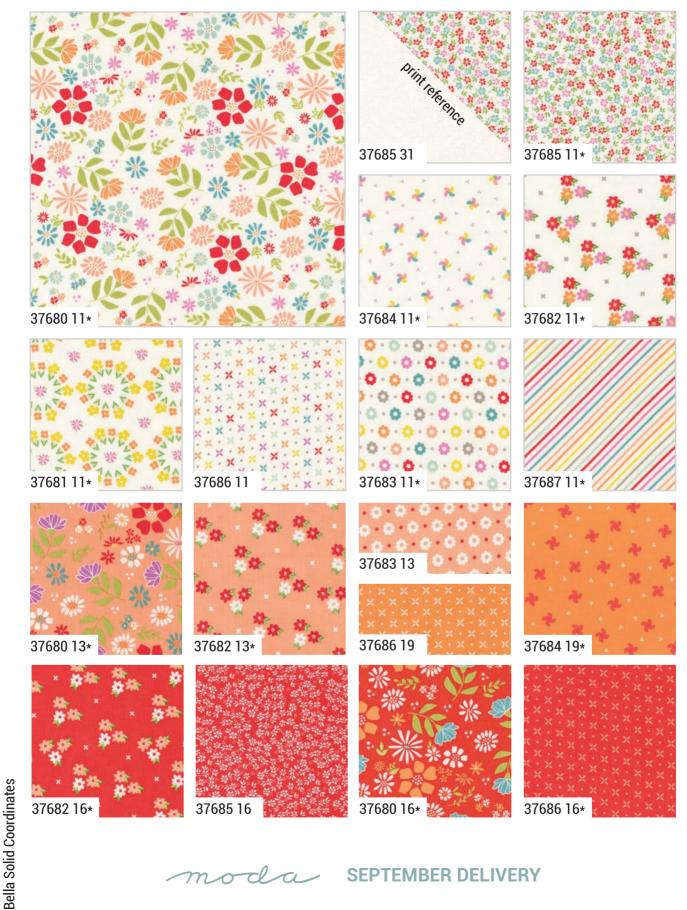

# Book by It's Sew Emma

L) ISE 959 Family Favorites Book Brightly 12" Sampler Quilt | 59" x 72" Saltwater 18" Sampler Quilt | 72" x 93"

Bella Solid Coordinates

37680

SEPTEMBER DELIVERY