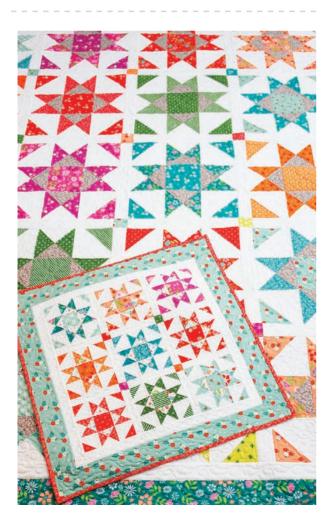

## Patterns by Chelsi Stratton

- G) CSD 159 Radiance | 70" x 84" AB Friendly
- H) CSD 160 Mix & Match | 75" x 75" HB & LC Friendly
- I) CSD 161 Lazy Daisy | 77" x 77" F8 Friendly