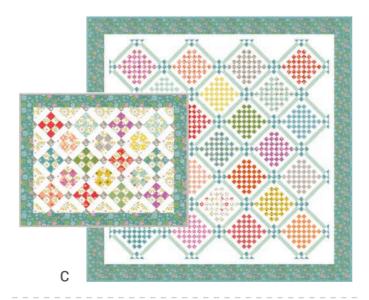

### Patterns by Sherri McConnell of A Quilting Life

- A) QLD 187 Simply Charming | Table Topper 35" x 35", Runner 1 54" x 16" *PP Friendly* Runner option 2 also available
- B) QLD 233 Lilies Wall Hanging | 34" x 34"
- C) QLD 245 Patchwork Garden Remix | 75" x 75" *HB Friendly*
- D) QLD 246 Happy Go Lucky 2 | 75" x 88" AB Friendly
- E) QLD 247 Good Vibes | 80" x 80"