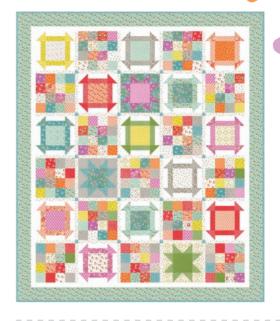

## Patterns by Chelsi Stratton

- G) CSD 159 Radiance | 70" x 84" AB Friendly
- H) CSD 160 Mix & Match | 75" x 75" HB & LC Friendly
- I) CSD 161 Lazy Daisy | 77" x 77" F8 Friendly