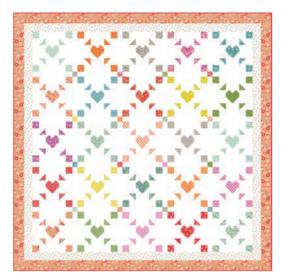

# Patterns by Chelsi Stratton

- J) CSD 162 Luminosity | 77" x 77" LC Friendly
- K) CSD 163 Aurora | 77" x 91" AB Friendly