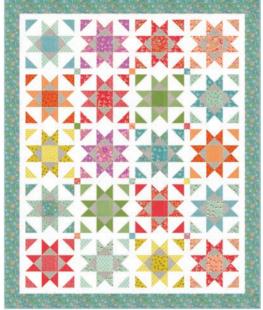

## Patterns by Chelsi Stratton

- G) CSD 159 Radiance | 70" x 84" AB Friendly
- H) CSD 160 Mix & Match | 75" x 75" HB & LC Friendly
- I) CSD 161 Lazy Daisy | 77" x 77" F8 Friendly