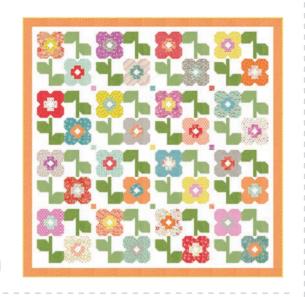

## Patterns by Chelsi Stratton

- G) CSD 159 Radiance | 70" x 84" AB Friendly
- H) CSD 160 Mix & Match | 75" x 75" HB & LC Friendly
- I) CSD 161 Lazy Daisy | 77" x 77" F8 Friendly