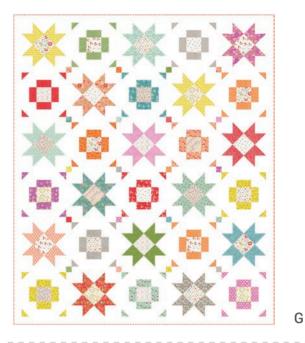

### Patterns by Sherri McConnell of A Quilting Life

- A) QLD 187 Simply Charming | Table Topper 35" x 35", Runner 1 54" x 16" *PP Friendly* Runner option 2 also available
- B) QLD 233 Lilies Wall Hanging | 34" x 34"
- C) QLD 245 Patchwork Garden Remix | 75" x 75" *HB Friendly*
- D) QLD 246 Happy Go Lucky 2 | 75" x 88" AB Friendly
- E) QLD 247 Good Vibes | 80" x 80"