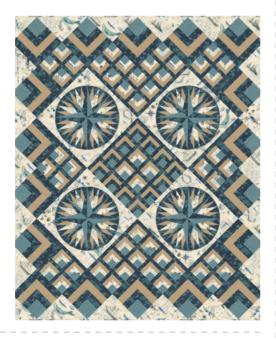

### **Patterns by Janet Clare**

- A) JC 054 Spoondrift | 65" x 72"
- B) JC 159 Sailing the Blue | 72" x 72"
- C) JC 161 Sail Away | 68" x 68"
- D) JC 241 P.O.S.H. (Port Out Starboard Home) 71" x 85"
- E) JC 255 Polestar | 75" x 75"
- F) JC 256 Good Tidings | 66" x 66"