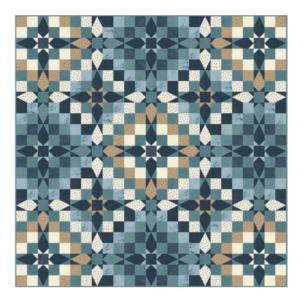

### **Patterns by Janet Clare**

- A) JC 054 Spoondrift | 65" x 72"
- B) JC 159 Sailing the Blue | 72" x 72"
- C) JC 161 Sail Away | 68" x 68"
- D) JC 241 P.O.S.H. (Port Out Starboard Home) 71" x 85"
- E) JC 255 Polestar | 75" x 75"
- F) JC 256 Good Tidings | 66" x 66"