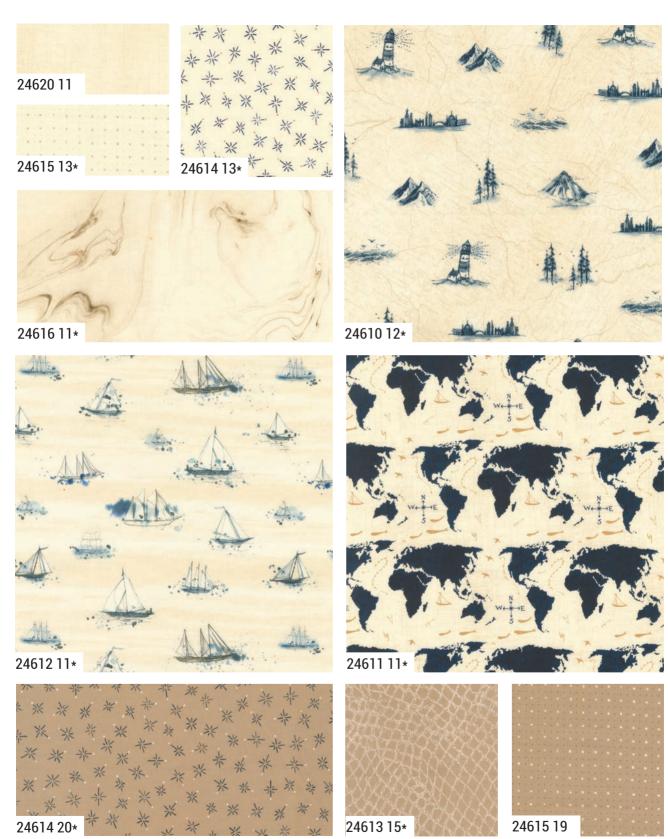

## LONGSHORE BY JANET CLARE

•27 Prints •100% Premium Cotton
Precuts do not include the panel. JRs, LCs, MCs & PPs include 26 skus plus two each of 24610 - 24612, 24614-13 & 22, 24616 & 24618.