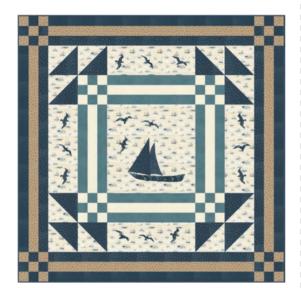

### **Patterns by Janet Clare**

- A) JC 054 Spoondrift | 65" x 72"
- B) JC 159 Sailing the Blue | 72" x 72"
- C) JC 161 Sail Away | 68" x 68"
- D) JC 241 P.O.S.H. (Port Out Starboard Home) 71" x 85"
- E) JC 255 Polestar | 75" x 75"
- F) JC 256 Good Tidings | 66" x 66"