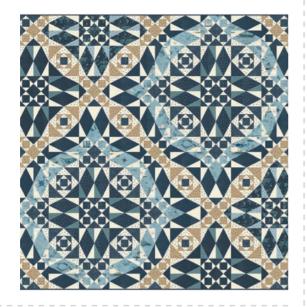

### **Patterns by Janet Clare**

- A) JC 054 Spoondrift | 65" x 72"
- B) JC 159 Sailing the Blue | 72" x 72"
- C) JC 161 Sail Away | 68" x 68"
- D) JC 241 P.O.S.H. (Port Out Starboard Home) 71" x 85"
- E) JC 255 Polestar | 75" x 75"
- F) JC 256 Good Tidings | 66" x 66"