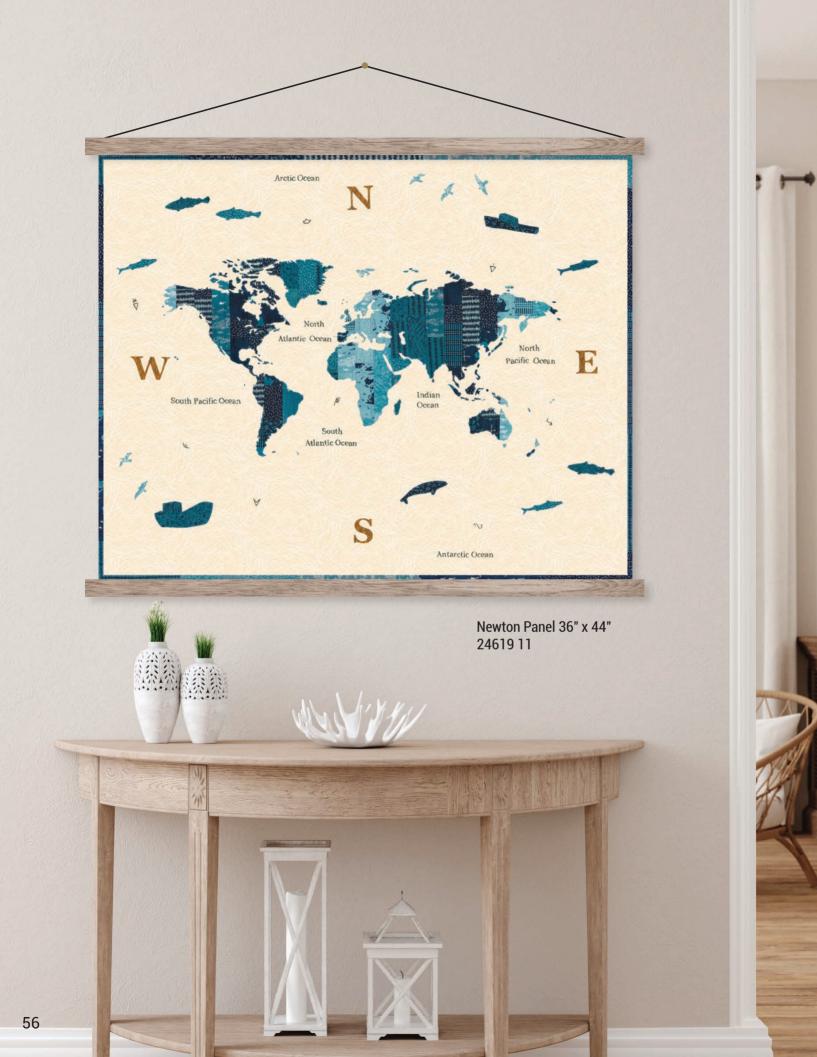

Just add the dates and details of your adventures to the Newton map panel to create a truly unique family heirloom.

With Longshore, you can create quilts for every explorer, homebird, and adventure seeker you know!