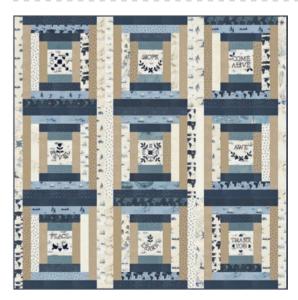

### **Patterns by Janet Clare**

- A) JC 054 Spoondrift | 65" x 72"
- B) JC 159 Sailing the Blue | 72" x 72"
- C) JC 161 Sail Away | 68" x 68"
- D) JC 241 P.O.S.H. (Port Out Starboard Home) 71" x 85"
- E) JC 255 Polestar | 75" x 75"
- F) JC 256 Good Tidings | 66" x 66"