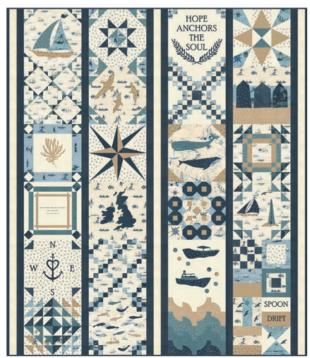

### **Patterns by Janet Clare**

- A) JC 054 Spoondrift | 65" x 72"
- B) JC 159 Sailing the Blue | 72" x 72"
- C) JC 161 Sail Away | 68" x 68"
- D) JC 241 P.O.S.H. (Port Out Starboard Home) 71" x 85"
- E) JC 255 Polestar | 75" x 75"
- F) JC 256 Good Tidings | 66" x 66"