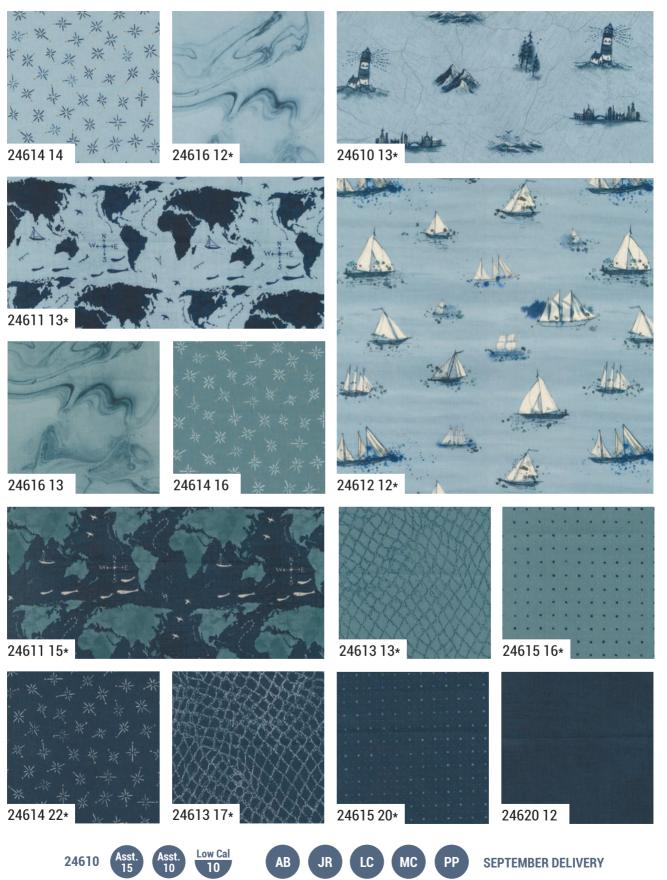

## LONGSHORE BY JANET CLARE

•27 Prints •100% Premium Cotton
Precuts do not include the panel. JRs, LCs, MCs & PPs include 26 skus plus two each of 24610 - 24612, 24614-13 & 22, 24616 & 24618.