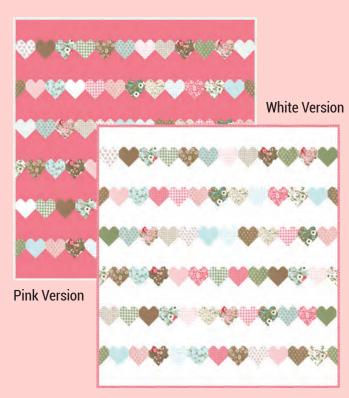

### LB 222 Iconic 78" x 78" LC Friendly

LB 221 Stairway to Heaven 72" x 84" JR Friendly

LB 223 Love Day 72" x 78" F8 Friendly