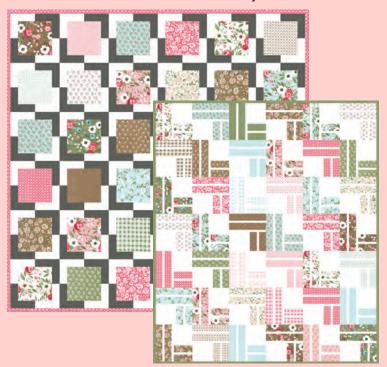

step. There's a lovely plaid notecard - from a secret admirer, of course. The array of delicate cream and white flowers amidst rose, blush, and fern hues are sure to make your heart skip a beat. Love is in the air - and in the sky. Just think of the way the stars twinkle for you as you dream beneath them. And like any good love story, this one has a bit of chocolate mixed in!

Fall in love with vintage-inspired blooms, dainty dots, starlite tile, and other sophisticated blender prints. The Lovestruck collection is a fabric love affair that will have you stitching up hearts, butterflies, and all the happy wishes you can dream up.

#### **Charcoal Version**





LB 219 Wild Hare 71" x 71"





modu FABRICS + SUPPLIES®

### **NOVEMBER 2023 DELIVERY**

### LB 222 Iconic 78" x 78" LC Friendly



LB 221 Stairway to Heaven 72" x 84" JR Friendly



LB 223 Love Day 72" x 78" F8 Friendly

# Lovestruck Lella Bontique





### Lovestruck Lella Bontique





















**NOVEMBER DELIVERY**