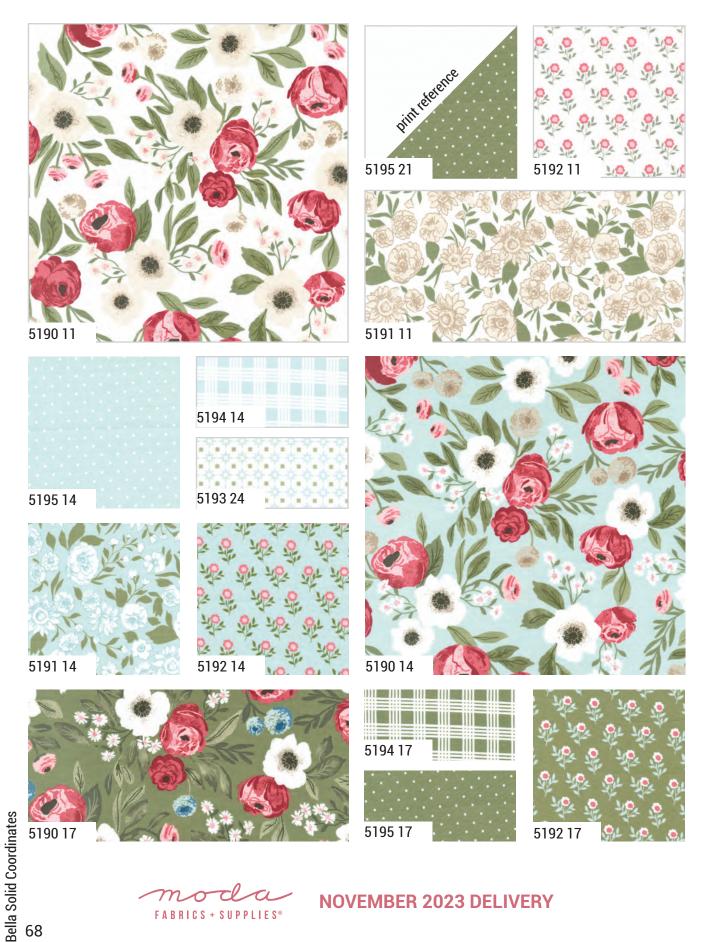

midst rose, blush, and fern hues are sure to make your heart skip a beat. Love is in the air - and in the sky. Just think of the way the stars twinkle for you as you dream beneath them. And like any good love story, this one has a bit of chocolate mixed in!

Fall in love with vintage-inspired blooms, dainty dots, starlite tile, and other sophisticated blender prints. The Lovestruck collection is a fabric love affair that will have you stitching up hearts, butterflies, and all the happy wishes you can dream up.

#### **Charcoal Version**





LB 219 Wild Hare 71" x 71"





modu FABRICS + SUPPLIES®

### **NOVEMBER 2023 DELIVERY**

### LB 222 Iconic 78" x 78" LC Friendly



LB 221 Stairway to Heaven 72" x 84" JR Friendly



LB 223 Love Day 72" x 78" F8 Friendly

# Lovestruck Lella Bontique





### Lovestruck Lella Bontique





















**NOVEMBER DELIVERY**