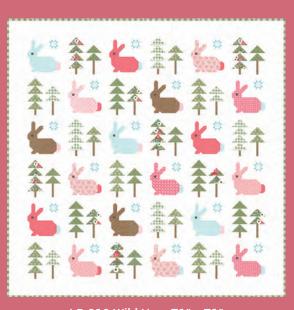

Every fabric collection tells a story, and this one's a romance. It begins with a delivery of the dreamiest of florals at your doorstep. There's a lovely plaid notecard - from a secret admirer, of course. The array of delicate cream and white flowers amidst rose, blush, and fern hues are sure to make your heart skip a beat. Love is in the air - and in the sky. Just think of the way the stars twinkle for you as you dream beneath them. And like any good love story, this one has a bit of chocolate mixed in!

Fall in love with vintage-inspired blooms, dainty dots, starlite tile, and other sophisticated blender prints. The Lovestruck collection is a fabric love affair that will have you stitching up hearts, butterflies, and all the happy wishes you can dream up.

#### **Charcoal Version**





LB 219 Wild Hare 71" x 71"





modu FABRICS + SUPPLIES®

### **NOVEMBER 2023 DELIVERY**

### LB 222 Iconic 78" x 78" LC Friendly



LB 221 Stairway to Heaven 72" x 84" JR Friendly



LB 223 Love Day 72" x 78" F8 Friendly

# Lovestruck Lella Bontique





### Lovestruck Lella Bontique





















**NOVEMBER DELIVERY**