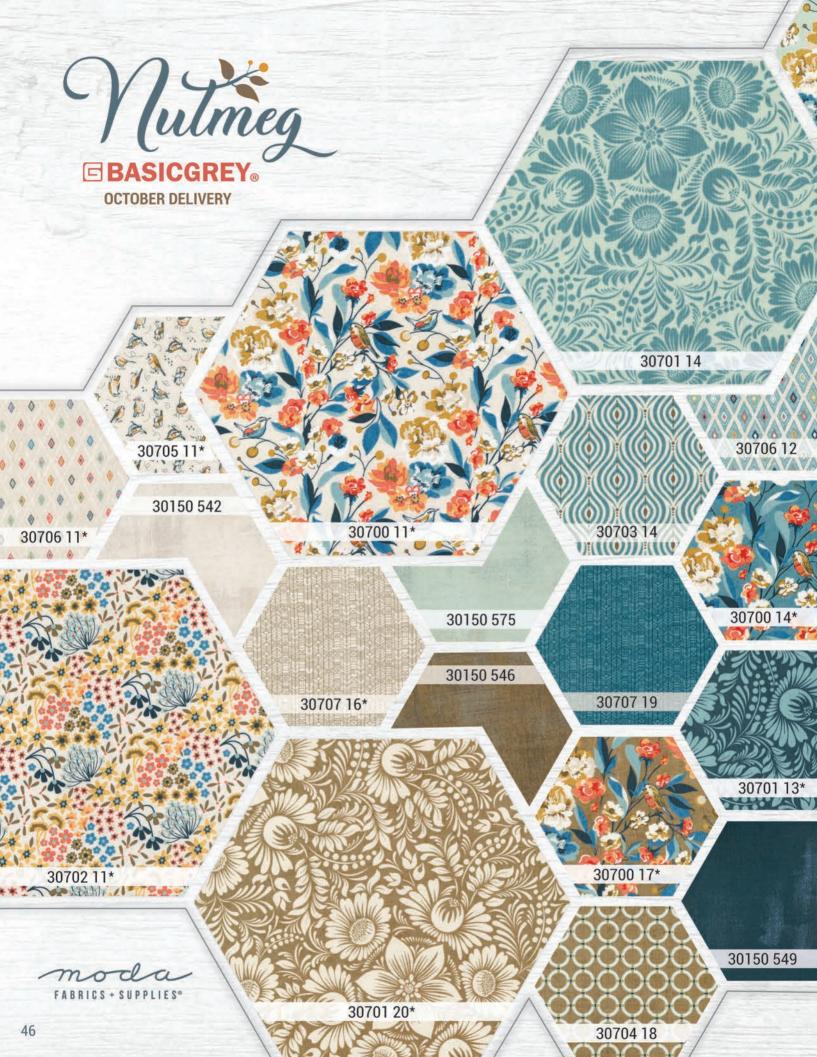

Let Nutmeg be your guide into all things Fall. Crisp autumn mornings were the touches of frost pop against the vibrant colors of the changing season. Dancing leaves in shades of coral-orange, goldenrod yellows and warm faded browns play wonderfully with the beautiful blues of the sky.

A dynamic mix florals and geometric prints create a collection perfect for cozy nights by the fire. A little birdy even told me that he's making a new appearance this time around in not one, but two prints!