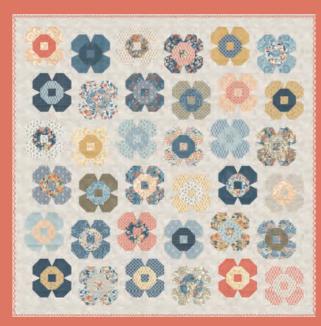

**BG PAT058** Sugar & Spice 76" x 76" FQ Friendly

**BG PAT057** Heart Strings 66" x 72" LC Friendly

What goes better with a hot cup of Cider than a dash of Nutmeg?!

Bake up a collection of pies, spiced breads and of course a quilt or two with our newest collection Nutmeg, a follow up to Cider and the beloved Persimmon.