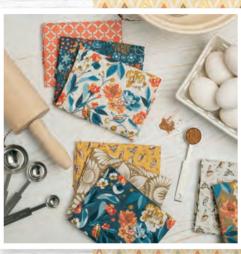

Let Nutmeg be your guide into all things Fall. Crisp autumn mornings were the touches of frost pop against the vibrant colors of the changing season. Dancing leaves in shades of coral-orange, goldenrod yellows and warm faded browns play wonderfully with the beautiful blues of the sky.

A dynamic mix florals and geometric prints create a collection perfect for cozy nights by the fire. A little birdy even told me that he's making a new appearance this time around in not one, but two prints!