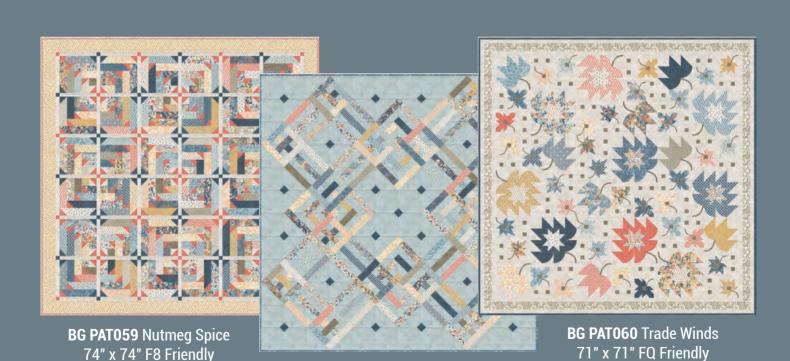

**BG PAT058** Sugar & Spice 76" x 76" FQ Friendly

**BG PAT057** Heart Strings 66" x 72" LC Friendly

What goes better with a hot cup of Cider than a dash of Nutmeg?!

Bake up a collection of pies, spiced breads and of course a quilt or two with our newest collection Nutmeg, a follow up to Cider and the beloved Persimmon.