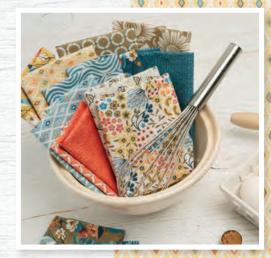

Let Nutmeg be your guide into all things Fall. Crisp autumn mornings were the touches of frost pop against the vibrant colors of the changing season. Dancing leaves in shades of coral-orange, goldenrod yellows and warm faded browns play wonderfully with the beautiful blues of the sky.

A dynamic mix florals and geometric prints create a collection perfect for cozy nights by the fire. A little birdy even told me that he's making a new appearance this time around in not one, but two prints!