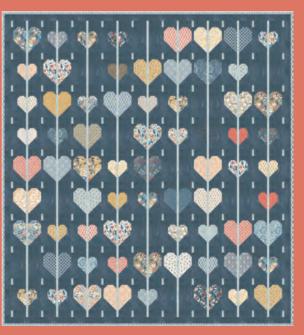

**BG PAT058** Sugar & Spice 76" x 76" FQ Friendly

**BG PAT057** Heart Strings 66" x 72" LC Friendly

What goes better with a hot cup of Cider than a dash of Nutmeg?!

Bake up a collection of pies, spiced breads and of course a quilt or two with our newest collection Nutmeg, a follow up to Cider and the beloved Persimmon.