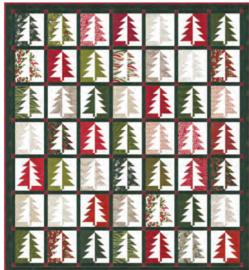

### Patterns by BasicGrey

- A) BG PAT 071 Pine View | 64" x 74" Light & Dark Versions
- B) BG PAT 072 Pine Valley | 69" x 69" LC Friendly
- C) BG PAT 073 Bulbs & Garland | 70" x 79" LC Friendly
- D) BG PAT 074 Lost in the Pines | 69" x 69" JR Friendly