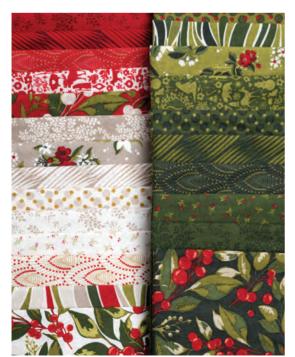

Our Pine Valley collection is just that—a Christmas gift to you, quaintly wrapped in cozy, small-town splendor. This collection of fabrics is composed of wintry florals and berries, abstract arches and bells, intricate pine needles, and the illusion and movement of hillsides covered in freshly-fallen snow, all complimented by beautifully textured BasicGrey Grunges. The star of the show is our O' Holy Night print, showcasing an inspired compilation of quintessential Christmas. We dare you to take an up-close look to spy your favorite Christmas memories!