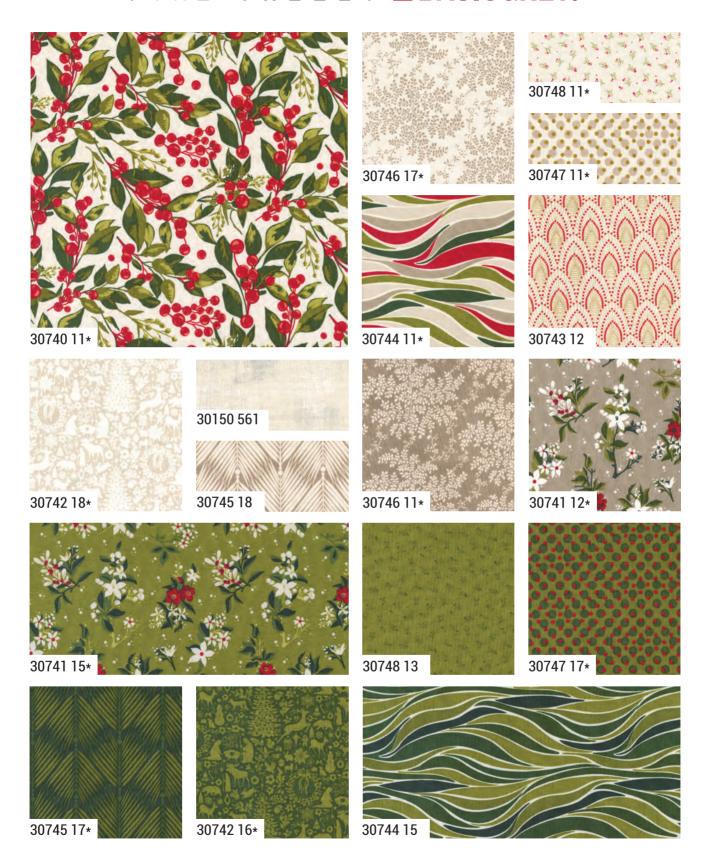

Our Pine Valley collection is just that—a Christmas gift to you, quaintly wrapped in cozy, small-town splendor. This collection of fabrics is composed of wintry florals and berries, abstract arches and bells, intricate pine needles, and the illusion and movement of hillsides covered in freshly-fallen snow, all complimented by beautifully textured BasicGrey Grunges. The star of the show is our O' Holy Night print, showcasing an inspired compilation of quintessential Christmas. We dare you to take an up-close look to spy your favorite Christmas memories!

# PINE VALLEY BASICGREY®

30740

**MAY DELIVERY**