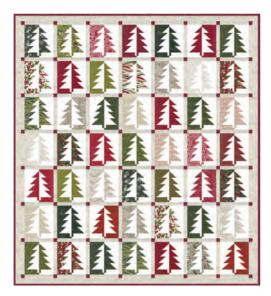

### Patterns by BasicGrey

- A) BG PAT 071 Pine View | 64" x 74" Light & Dark Versions
- B) BG PAT 072 Pine Valley | 69" x 69" LC Friendly
- C) BG PAT 073 Bulbs & Garland | 70" x 79" LC Friendly
- D) BG PAT 074 Lost in the Pines | 69" x 69" JR Friendly