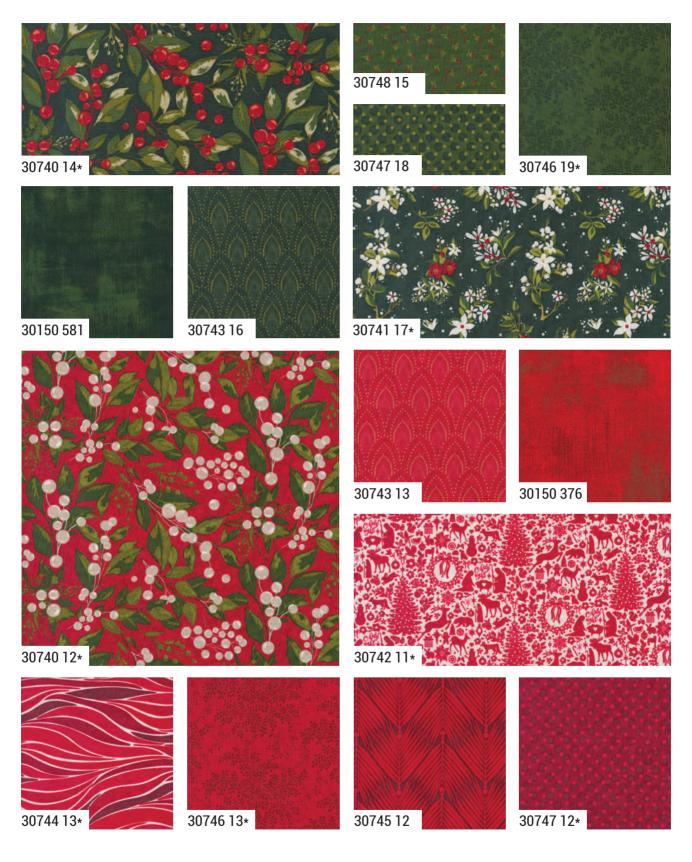

Our Pine Valley collection is just that—a Christmas gift to you, quaintly wrapped in cozy, small-town splendor. This collection of fabrics is composed of wintry florals and berries, abstract arches and bells, intricate pine needles, and the illusion and movement of hillsides covered in freshly-fallen snow, all complimented by beautifully textured BasicGrey Grunges. The star of the show is our O' Holy Night print, showcasing an inspired compilation of quintessential Christmas. We dare you to take an up-close look to spy your favorite Christmas memories!

# PINE VALLEY BASICGREY®

# PINE VALLEY BASICGREY®

30740

**MAY DELIVERY**