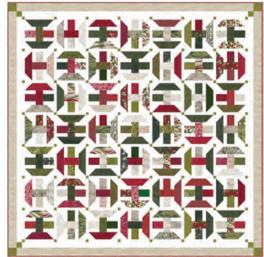

### Patterns by BasicGrey

- A) BG PAT 071 Pine View | 64" x 74" Light & Dark Versions
- B) BG PAT 072 Pine Valley | 69" x 69" LC Friendly
- C) BG PAT 073 Bulbs & Garland | 70" x 79" LC Friendly
- D) BG PAT 074 Lost in the Pines | 69" x 69" JR Friendly