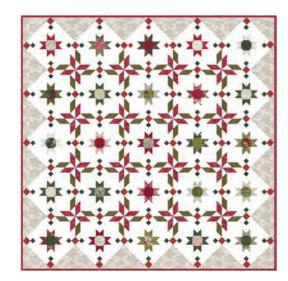

### Patterns by BasicGrey

- A) BG PAT 071 Pine View | 64" x 74" Light & Dark Versions
- B) BG PAT 072 Pine Valley | 69" x 69" LC Friendly
- C) BG PAT 073 Bulbs & Garland | 70" x 79" LC Friendly
- D) BG PAT 074 Lost in the Pines | 69" x 69" JR Friendly