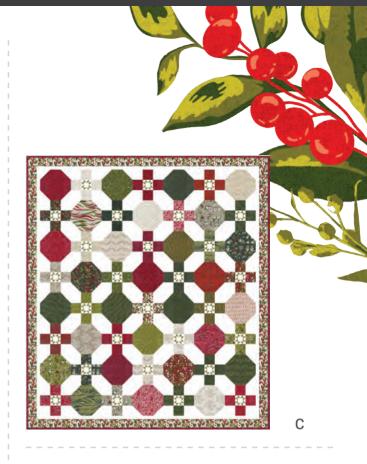

### Patterns by BasicGrey

- A) BG PAT 071 Pine View | 64" x 74" Light & Dark Versions
- B) BG PAT 072 Pine Valley | 69" x 69" LC Friendly
- C) BG PAT 073 Bulbs & Garland | 70" x 79" LC Friendly
- D) BG PAT 074 Lost in the Pines | 69" x 69" JR Friendly