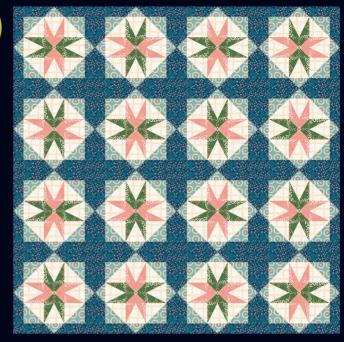

64½″ x 64½″

KTQ 188 Kitchen Table Quilting | The Sybil Quilt

64″ x 76″

HCD 009 Holly Clarke Designs | Dresden Swirl

62″ x 62″