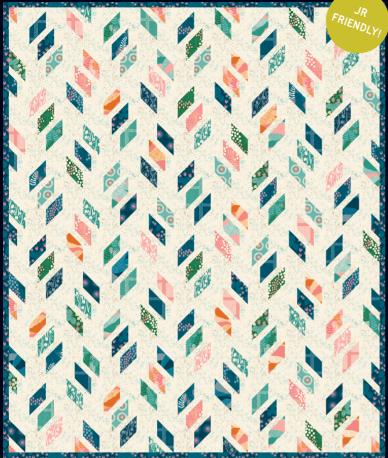

moda 161

CKQ 2415 Copper Kettle Quilts | Star Stacked 72½″ x 72½″

SMQ 107 59" x 69"

Apis **66" x 66"** 

The Cliffs 64" x 64"

Holly Clarke Design

162 modafabrics.com

SS 04 String and Story | Star Island