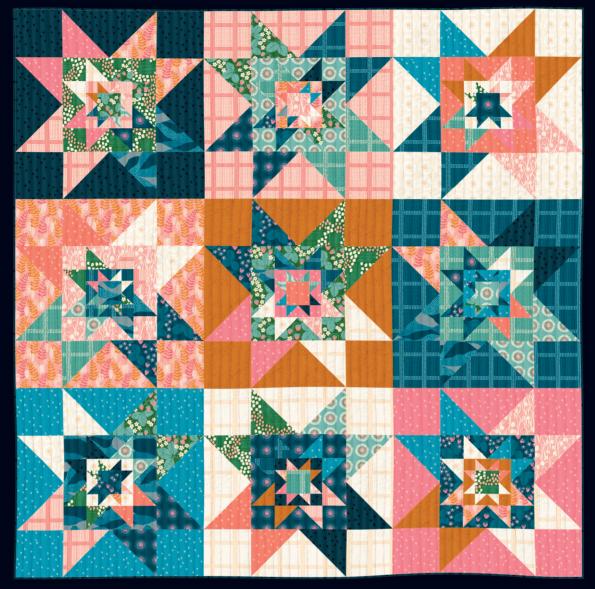

moda 161

CKQ 2415 Copper Kettle Quilts | Star Stacked 72½″ x 72½″

SMQ 107 59" x 69"

Apis **66" x 66"** 

The Cliffs 64" x 64"

Holly Clarke Design

162 modafabrics.com

SS 04 String and Story | Star Island