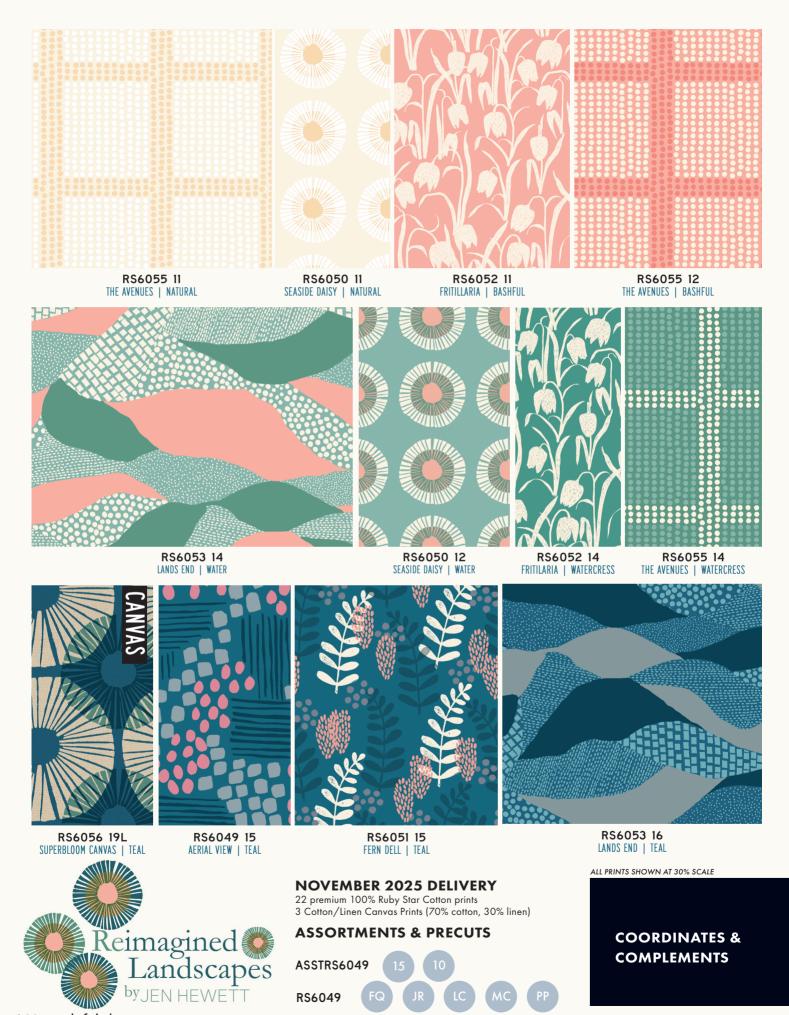

160 modafabrics.com

RS6049 12 AERIAL VIEW | WATERMELON

RS6051 12 FERN DELL | BASHFUL

RS6053 12 LANDS END | SADDLE

RS6054 11 STRAWBERRY FIELD | BASHFUL

RS6056 15L SUPERBLOOM CANVAS | WATERMELON

RS6054 15

RS6056 17L SUPERBLOOM CANVAS | WATERCRESS

RS6051 13 FERN DELL | WATERCRESS

RS6049 14 AERIAL VIEW | ENDPAPER GREEN

STRAWBERRY FIELD | ENDPAPER GREEN

RS6055 16 THE AVENUES | GALAXY

RS6052 16 FRITILLARIA | GALAXY

RS6054 16 STRAWBERRY FIELD | GALAXY

RS6050 14 SEASIDE DAISY | GALAXY