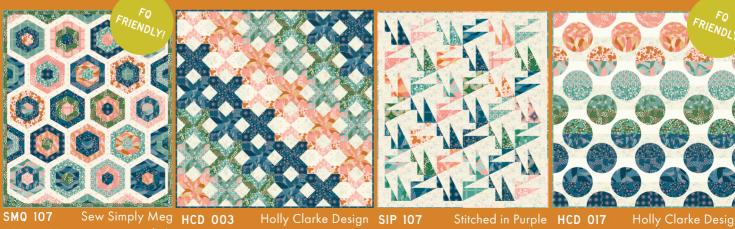

moda 161

CKQ 2415 Copper Kettle Quilts | Star Stacked 72½″ x 72½″

SMQ 107 59" x 69"

Apis **66" x 66"** 

The Cliffs 64" x 64"

Holly Clarke Design

162 modafabrics.com

SS 04 String and Story | Star Island

64½″ x 64½″

KTQ 188 Kitchen Table Quilting | The Sybil Quilt

64″ x 76″

HCD 009 Holly Clarke Designs | Dresden Swirl

62″ x 62″