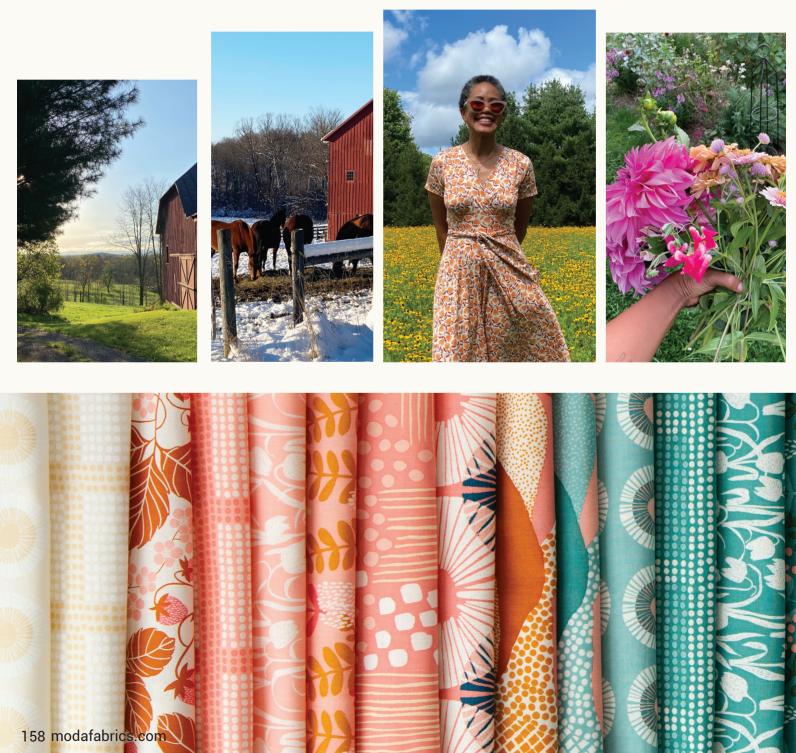

Reimagined Landscapes is an update to my first fabric collection, Imagined Landscapes. I designed that collection in 2017, when I still lived in San Francisco. Many of the prints are based on personal landmarks and scenes from my regular walks and bike rides around the city. I moved to the Hudson Valley in 2021, after 25 years in San Francisco. I've updated the palette of this collection to reflect the very distinct seasons of my new home.

I'm a printmaker by training, and many of my earliest fabric designs are based on my block printed and screenprinted work. Both my Seaside Daisy and Superbloom prints use the same, central motif – starburst patterns that I carved into blocks for block printing. The design is based on the flowers of the seaside daisy plant, which is native to coastal California. Seaside daisy grows wild on the cliffs and bluffs where I regularly rode my bike for 25 years.