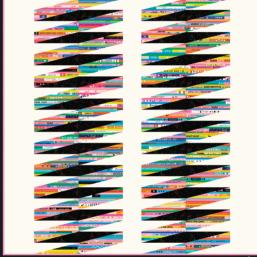

The star of this collection, our Selvedge Magic print, is running yardage that includes almost every selvedge we've ever done in our 11 years of working together! You can get all of the selvedges in 2 1/4 yards of fabric. We also added a Selvedge Icons print, featuring the tiny drawings and designs we've included in our selvedges over the years. Last but not least, the Selvedge Letters print is an assortment of letters taken straight from our selvedges, ready to be fussy-cut and added to projects like quilt labels, name tags, and more.