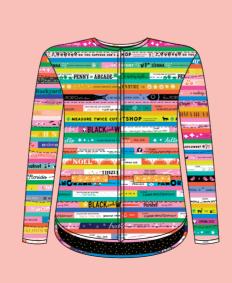

## JUNE 2025 DELIVERY

★ COLLABORATIVE COLLECTION ★

SELVEDGE LETTERS | MULTI

RS5179 11 FULL REPEAT SELVEDGE MAGIC | MULTI 44" x 81"

In the past year, we have seen an uptick in selvedge collecting, with people using our selvedges to create adorable quilt labels, name tags, bags, garments, and more. You name it, someone's made it! In honor of this trend, we are introducing our Selvedge Magic Mini Collection! This collection is a love letter from our designers to our collectors and fans.

The star of this collection, our Selvedge Magic print, is running yardage that includes almost every selvedge we've ever done in our 11 years of working together! You can get all of the selvedges in 2 1/4 yards of fabric. We also added a Selvedge Icons print, featuring the tiny drawings and designs we've included in our selvedges over the years. Last but not least, the Selvedge Letters print is an assortment of letters taken straight from our selvedges, ready to be fussy-cut and added to projects like quilt labels, name tags, and more.