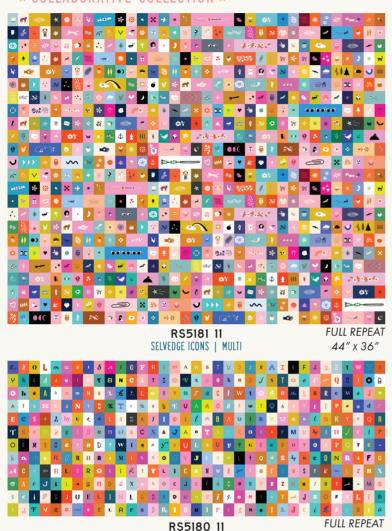

## JUNE 2025 DELIVERY

★ COLLABORATIVE COLLECTION ★

SELVEDGE LETTERS | MULTI

RS5179 11 FULL REPEAT SELVEDGE MAGIC | MULTI 44" x 81"

In the past year, we have seen an uptick in selvedge collecting, with people using our selvedges to create adorable quilt labels, name tags, bags, garments, and more. You name it, someone's made it! In honor of this trend, we are introducing our Selvedge Magic Mini Collection! This collection is a love letter from our designers to our collectors and fans.

The star of this collection, our Selvedge Magic print, is running yardage that includes almost every selvedge we've ever done in our 11 years of working together! You can get all of the selvedges in 2 1/4 yards of fabric. We also added a Selvedge Icons print, featuring the tiny drawings and designs we've included in our selvedges over the years. Last but not least, the Selvedge Letters print is an assortment of letters taken straight from our selvedges, ready to be fussy-cut and added to projects like quilt labels, name tags, and more.