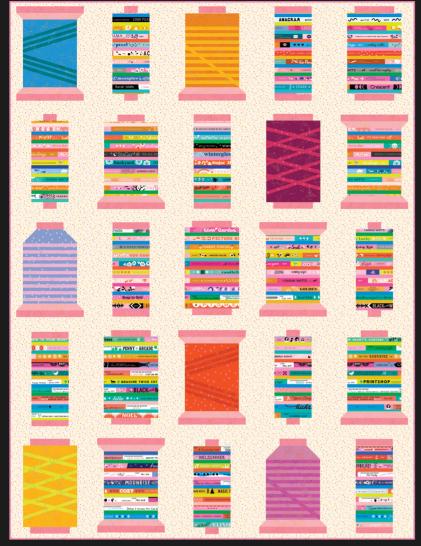

The star of this collection, our Selvedge Magic print, is running yardage that includes almost every selvedge we've ever done in our 11 years of working together! You can get all of the selvedges in 2 1/4 yards of fabric. We also added a Selvedge Icons print, featuring the tiny drawings and designs we've included in our selvedges over the years. Last but not least, the Selvedge Letters print is an assortment of letters taken straight from our selvedges, ready to be fussy-cut and added to projects like quilt labels, name tags, and more.

## swappable icons!

FREE PATTERN Ruby Star Society | Swap Talk Quilt

42" x 48"

ES 403 SPA Everyday Stitches | Spoolin Around

60" X 80"

AMA 108 Alexia Marcelle Abegg | Mystic Rainbow Quilt

69" x 69"

RCH 100P 47" X 53"