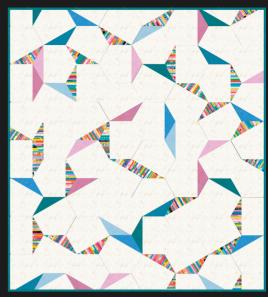

Rashida Coleman-Hale Mod Hexagon

MM 105 69" x 69"

Miss Make Circe

MH 012 62" x 74"

Modern Handcraft Dot + Dash