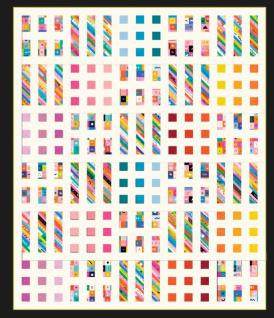

The star of this collection, our Selvedge Magic print, is running yardage that includes almost every selvedge we've ever done in our 11 years of working together! You can get all of the selvedges in 2 1/4 yards of fabric. We also added a Selvedge Icons print, featuring the tiny drawings and designs we've included in our selvedges over the years. Last but not least, the Selvedge Letters print is an assortment of letters taken straight from our selvedges, ready to be fussy-cut and added to projects like quilt labels, name tags, and more.