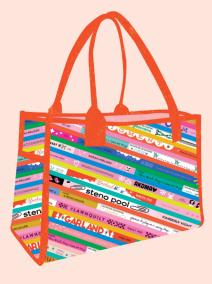

## JUNE 2025 DELIVERY

★ COLLABORATIVE COLLECTION ★

SELVEDGE LETTERS | MULTI

RS5179 11 FULL REPEAT SELVEDGE MAGIC | MULTI 44" x 81"

In the past year, we have seen an uptick in selvedge collecting, with people using our selvedges to create adorable quilt labels, name tags, bags, garments, and more. You name it, someone's made it! In honor of this trend, we are introducing our Selvedge Magic Mini Collection! This collection is a love letter from our designers to our collectors and fans.

The star of this collection, our Selvedge Magic print, is running yardage that includes almost every selvedge we've ever done in our 11 years of working together! You can get all of the selvedges in 2 1/4 yards of fabric. We also added a Selvedge Icons print, featuring the tiny drawings and designs we've included in our selvedges over the years. Last but not least, the Selvedge Letters print is an assortment of letters taken straight from our selvedges, ready to be fussy-cut and added to projects like quilt labels, name tags, and more.