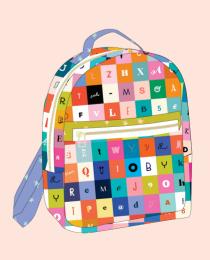

## JUNE 2025 DELIVERY

★ COLLABORATIVE COLLECTION ★

SELVEDGE LETTERS | MULTI

RS5179 11 FULL REPEAT SELVEDGE MAGIC | MULTI 44" x 81"

In the past year, we have seen an uptick in selvedge collecting, with people using our selvedges to create adorable quilt labels, name tags, bags, garments, and more. You name it, someone's made it! In honor of this trend, we are introducing our Selvedge Magic Mini Collection! This collection is a love letter from our designers to our collectors and fans.

The star of this collection, our Selvedge Magic print, is running yardage that includes almost every selvedge we've ever done in our 11 years of working together! You can get all of the selvedges in 2 1/4 yards of fabric. We also added a Selvedge Icons print, featuring the tiny drawings and designs we've included in our selvedges over the years. Last but not least, the Selvedge Letters print is an assortment of letters taken straight from our selvedges, ready to be fussy-cut and added to projects like quilt labels, name tags, and more.