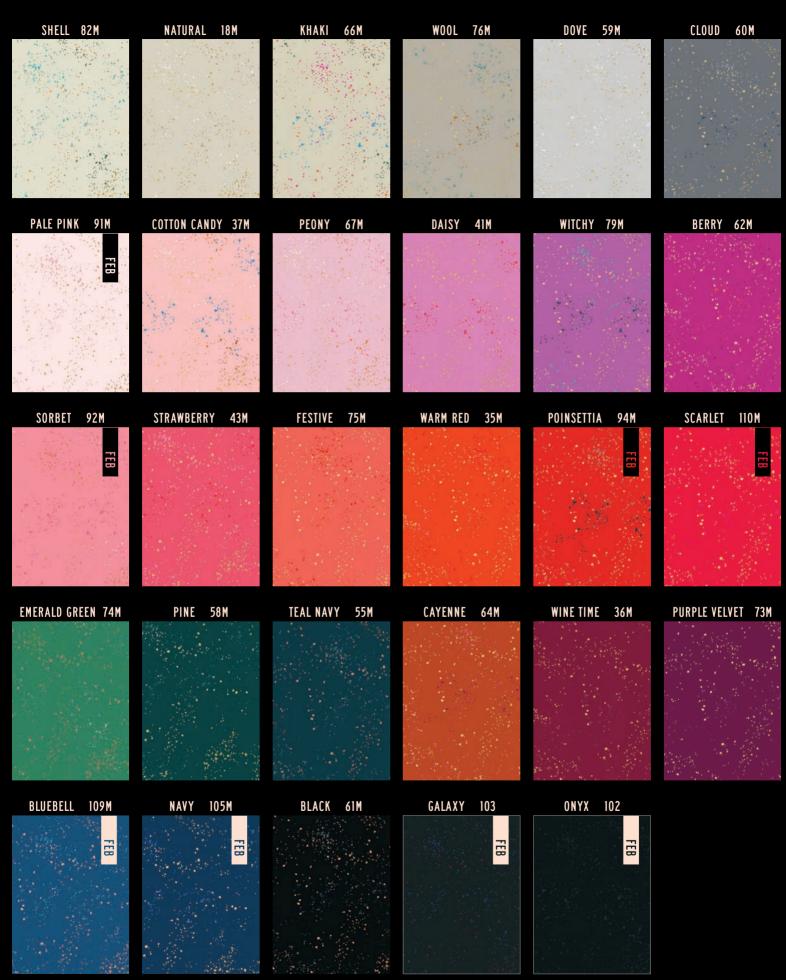

# **NEW COLORS!**

### **SPECKLED**

by

#### RASHIDA COLEMAN-HALE

AVAILABLE FEBRUARY

We have added 18 luscious new colors to our uber popular Speckled basic. These gorgeous shades drop effortlessly into the existing Speckled spectrum - see them all together on the following spread.

Speckled is a paint splatter texture layered over a solid dyed Ruby Star Cotton base fabric, creating a rich, deep print with lots of dimension. This collection is even better than solids for supporting all of our Ruby Star Society collections.

## JAN/FEB 2021 DELIVERY

18 premium 100% Ruby Star Cotton prints

RS5027

## **SPECKLED**

by