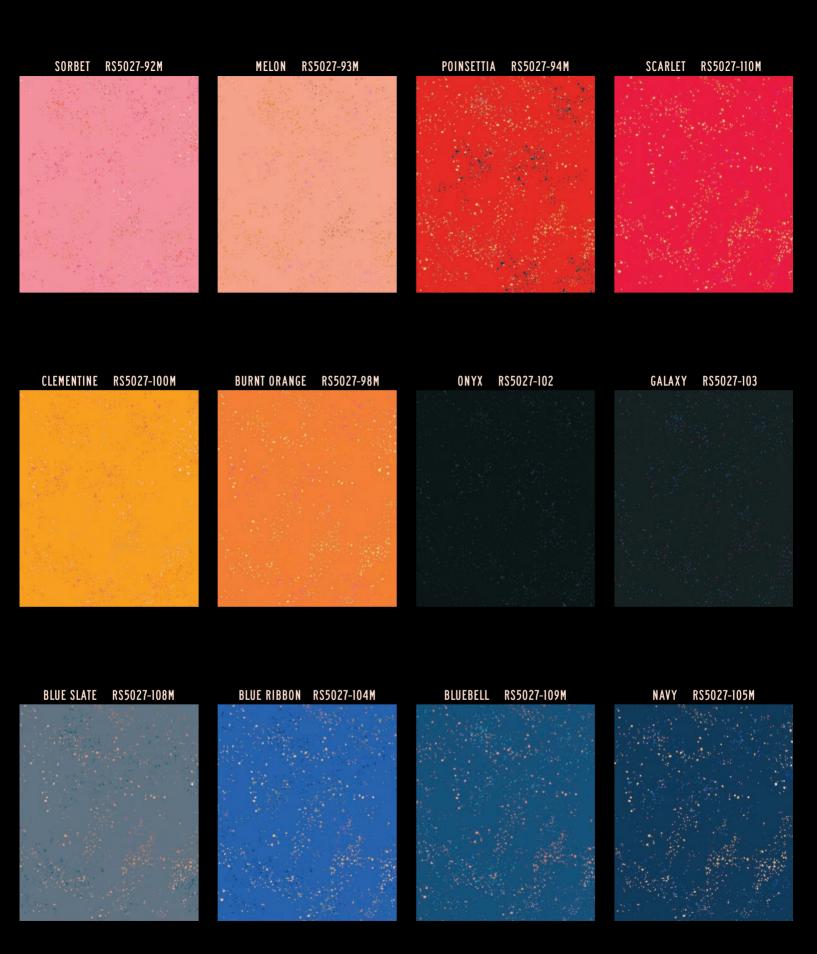

#### RASHIDA COLEMAN-HALE

AVAILABLE FEBRUARY

We have added 18 luscious new colors to our uber popular Speckled basic. These gorgeous shades drop effortlessly into the existing Speckled spectrum - see them all together on the following spread.

Speckled is a paint splatter texture layered over a solid dyed Ruby Star Cotton base fabric, creating a rich, deep print with lots of dimension. This collection is even better than solids for supporting all of our Ruby Star Society collections.