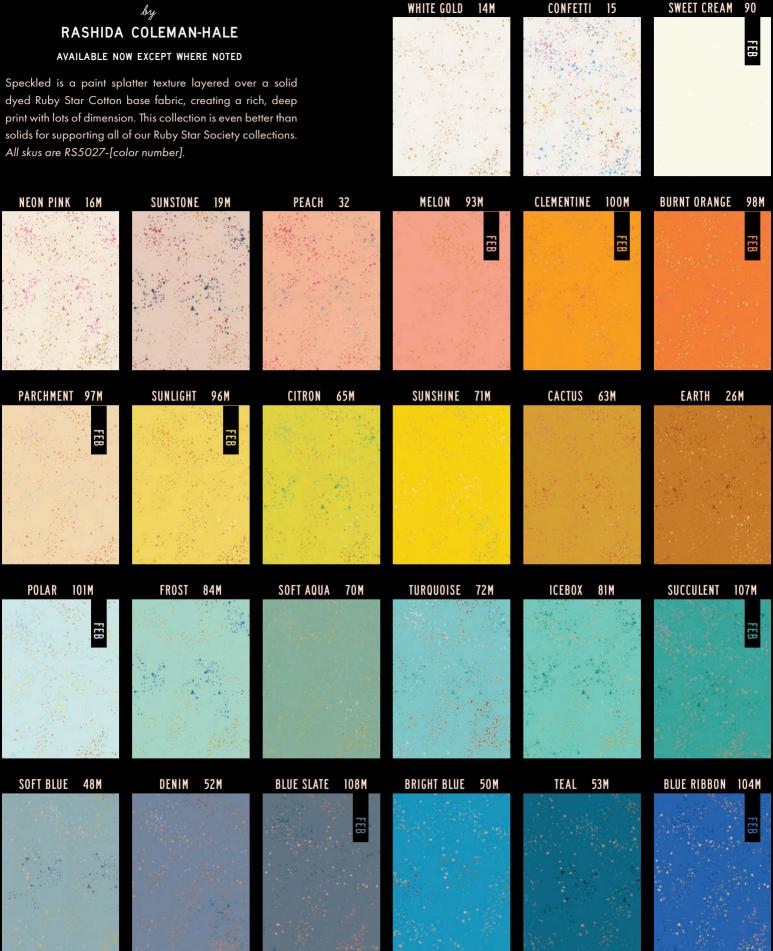

#### RASHIDA COLEMAN-HALE

AVAILABLE FEBRUARY

We have added 18 luscious new colors to our uber popular Speckled basic. These gorgeous shades drop effortlessly into the existing Speckled spectrum - see them all together on the following spread.

Speckled is a paint splatter texture layered over a solid dyed Ruby Star Cotton base fabric, creating a rich, deep print with lots of dimension. This collection is even better than solids for supporting all of our Ruby Star Society collections.

## **SPECKLED**

by