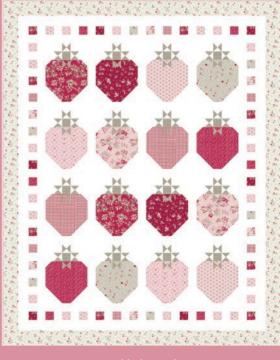

### **APRIL DELIVERY**

67" x 67"

BHD 2191 Winter Blessings 29" x 29" MC Friendly

BHD 2190 Crystal, A Bunny Hill Petite 4" x 6"

WS 11 Just Add Shortcake 66" x 82"