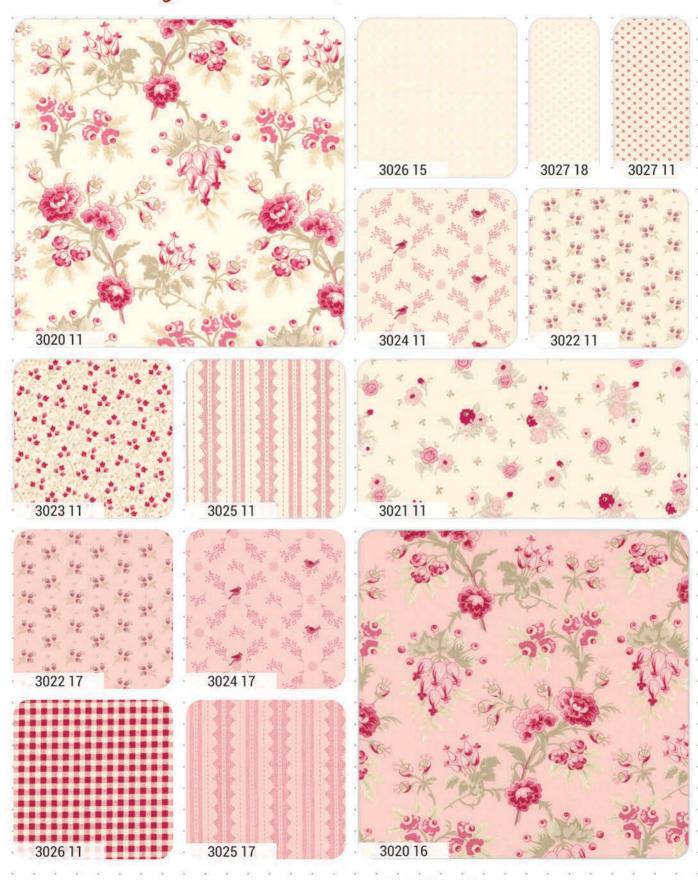

Sugarberry is my newest fabric line for Moda. It's filled with a perfect blend of prints in my favorite shades of red, pink, cream, taupe, and stone. Mix them together, and you can make some delicious quilts.

## Sugarberry by

•100% Premium Cotton JRs, LCs, MCs & PPs include 29 skus plus two each of 3020, 3021 and 3024.