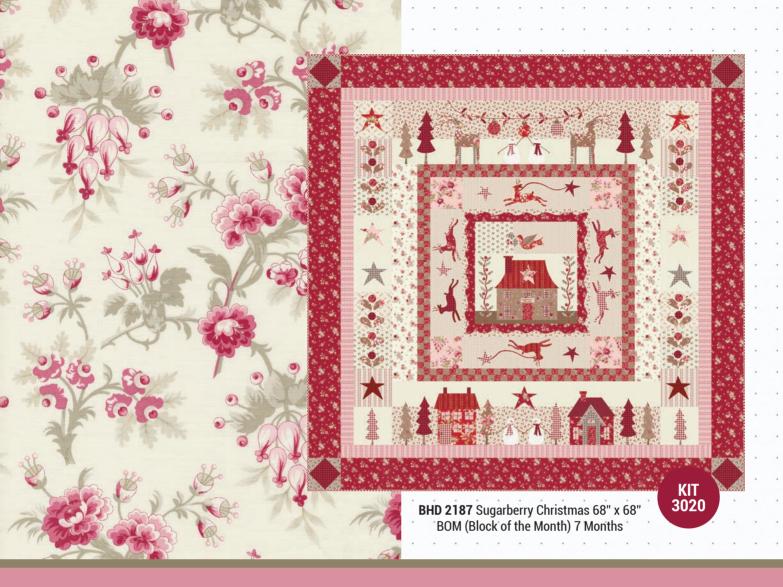

## Sugarberry by

•100% Premium Cotton JRs, LCs, MCs & PPs include 29 skus plus two each of 3020, 3021 and 3024.