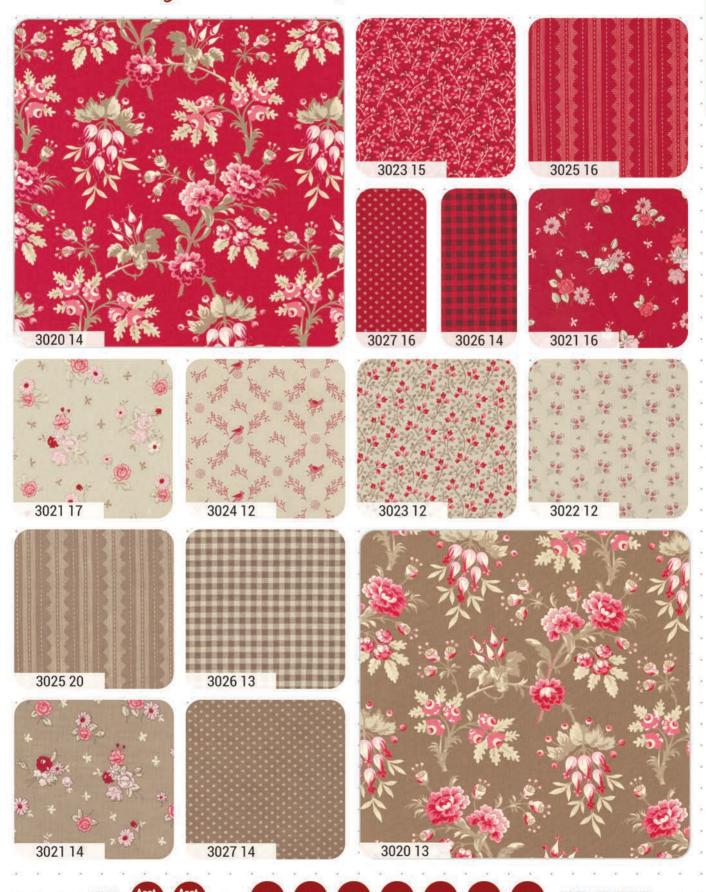

Sugarberry is my newest fabric line for Moda. It's filled with a perfect blend of prints in my favorite shades of red, pink, cream, taupe, and stone. Mix them together, and you can make some delicious quilts.

## Sugarberry by

•100% Premium Cotton JRs, LCs, MCs & PPs include 29 skus plus two each of 3020, 3021 and 3024.