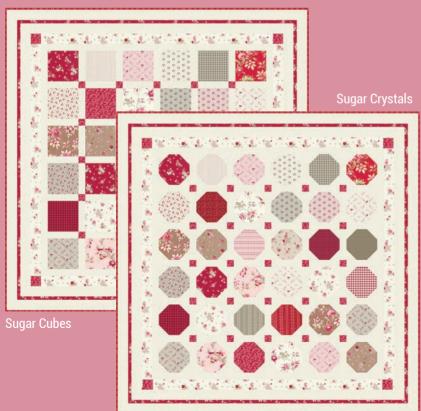

### **APRIL DELIVERY**

67" x 67"

BHD 2191 Winter Blessings 29" x 29" MC Friendly

BHD 2190 Crystal, A Bunny Hill Petite 4" x 6"

WS 11 Just Add Shortcake 66" x 82"