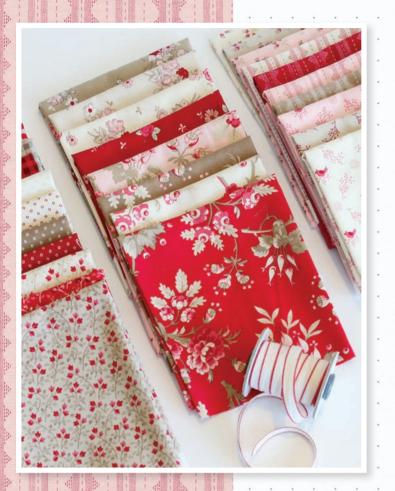

Sugarberry is my newest fabric line for Moda. It's filled with a perfect blend of prints in my favorite shades of red, pink, cream, taupe, and stone. Mix them together, and you can make some delicious quilts.

Sugarberry is a fabric line that will take you through almost any season, but I love Christmas and hope you do too!