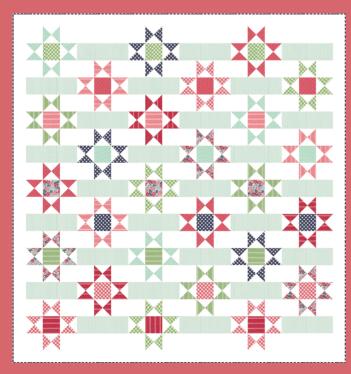

## Summertime by Camille Roskelley

•40 Prints •100% Premium Cotton Precuts include all 40 skus. Bella Solid coordinates are not included in assortments or precuts.

**TB 289** Under the Stars 68" x 72"

**TB 287** Summer Love 74" x 74"