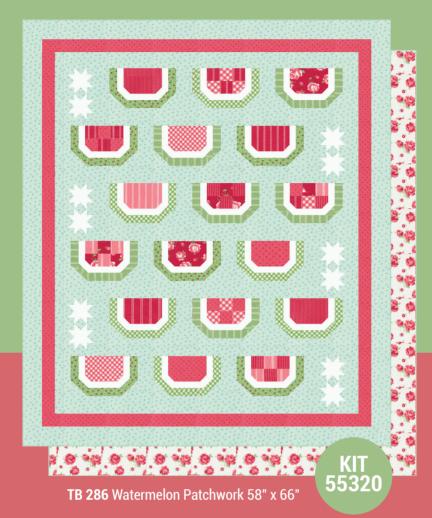

## Summertime by Camille Roskelley

•40 Prints •100% Premium Cotton Precuts include all 40 skus. Bella Solid coordinates are not included in assortments or precuts.

**TB 289** Under the Stars 68" x 72"

**TB 287** Summer Love 74" x 74"