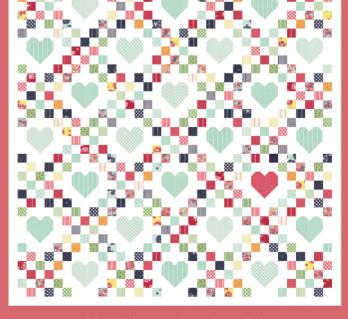

## Summertime by Camille Roskelley

•40 Prints •100% Premium Cotton Precuts include all 40 skus. Bella Solid coordinates are not included in assortments or precuts.

**TB 289** Under the Stars 68" x 72"

**TB 287** Summer Love 74" x 74"