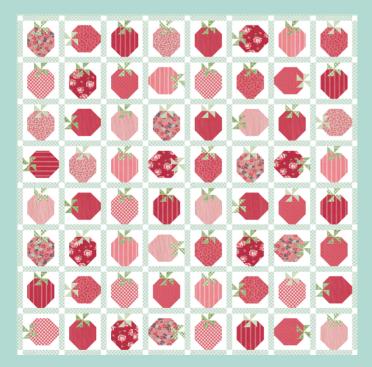

## **Summertime** by Camille Roskelley

Pink Version **TB 261** Lighthouse 80" x 80"

TB 288 Berry Picking Mini 18" x 18"

**TB 288** Berry Picking 75" x 75"