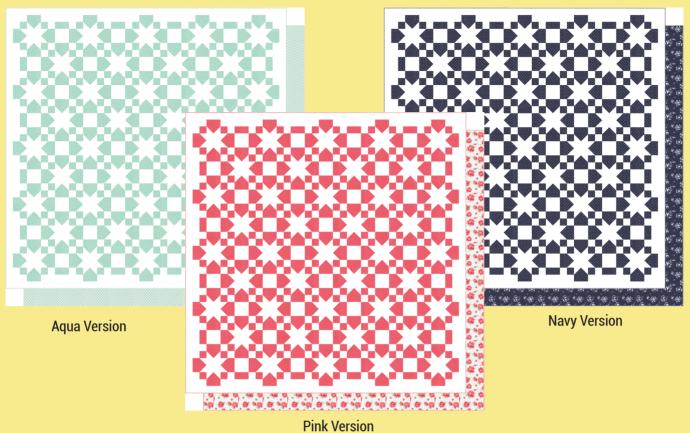

## **Summertime** by Camille Roskelley

Pink Version **TB 261** Lighthouse 80" x 80"

TB 288 Berry Picking Mini 18" x 18"

**TB 288** Berry Picking 75" x 75"