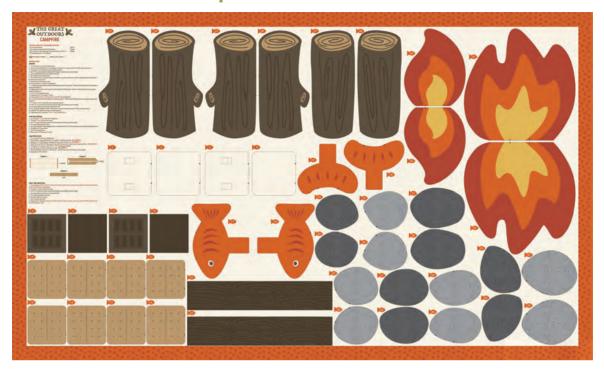

#### **Campfire Cut & Sew Panel**

20886 11 36" x 60"

Makes 3 logs, 2 flames, 2 skewers, 4 graham crackers, 2 chocolates, 2 marshmallows, 1 sausage, 1 fish, and 8 stones.