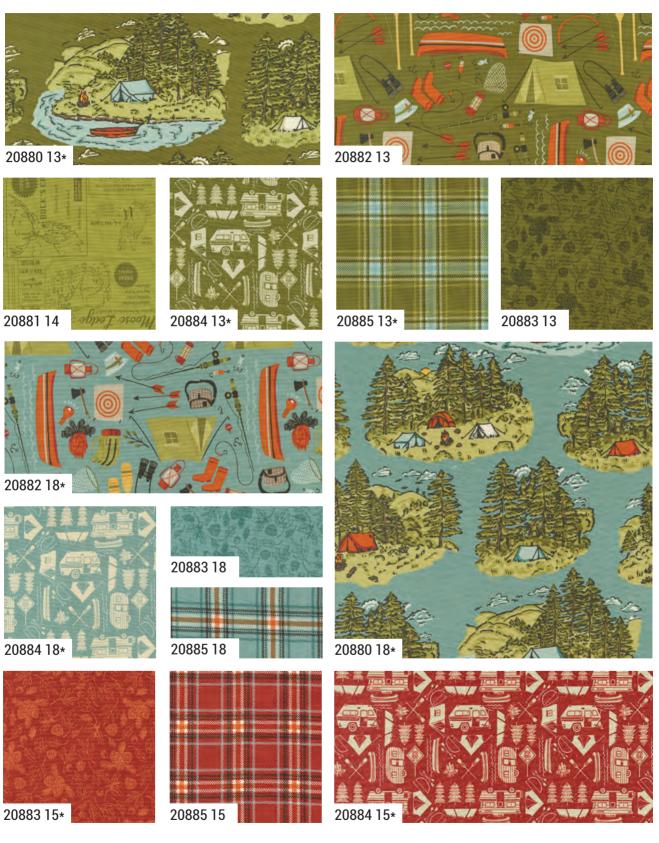

## THE GREAT OUTDOORS STACKLEST HISU

20880

•27 Prints •100% Premium Cotton

**Bella Solid Coordinates**