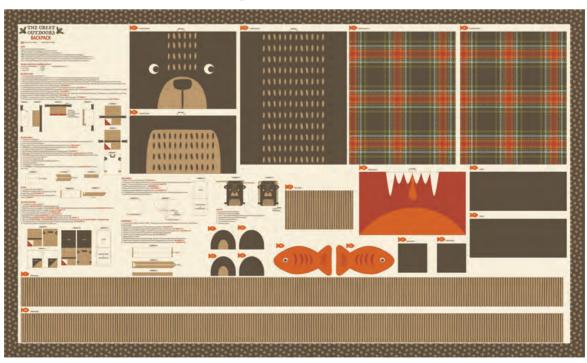

#### **Bear Backpack Cut & Sew Panel**

20887 11 36" x 60" Makes 1 bear backpack with zipper pouch & 1 fish

Bella Solid Coordinates