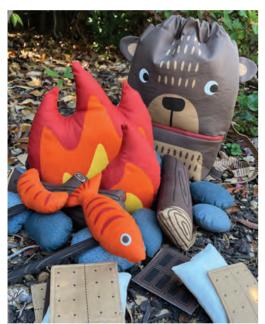

#### **Campfire Cut & Sew Panel**

20886 11 36" x 60"

Makes 3 logs, 2 flames, 2 skewers, 4 graham crackers, 2 chocolates, 2 marshmallows, 1 sausage, 1 fish, and 8 stones.

#### **Bear Backpack Cut & Sew Panel**

20887 11 36" x 60" Makes 1 bear backpack with zipper pouch & 1 fish

Bella Solid Coordinates