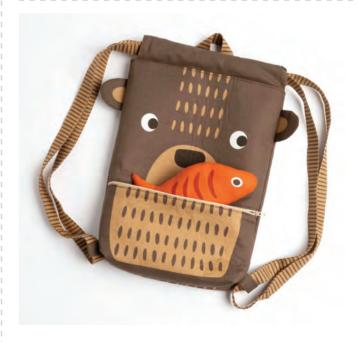

#### **Bear Backpack Cut & Sew Panel**

20887 11 36" x 60" Makes 1 bear backpack with zipper pouch & 1 fish

Bella Solid Coordinates