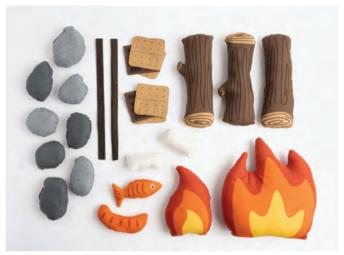

#### **Campfire Cut & Sew Panel**

20886 11 36" x 60"

Makes 3 logs, 2 flames, 2 skewers, 4 graham crackers, 2 chocolates, 2 marshmallows, 1 sausage, 1 fish, and 8 stones.