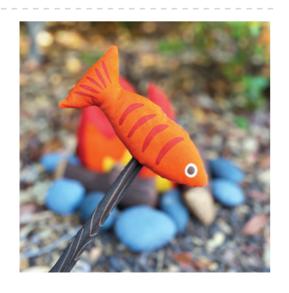

#### **Campfire Cut & Sew Panel**

20886 11 36" x 60"

Makes 3 logs, 2 flames, 2 skewers, 4 graham crackers, 2 chocolates, 2 marshmallows, 1 sausage, 1 fish, and 8 stones.