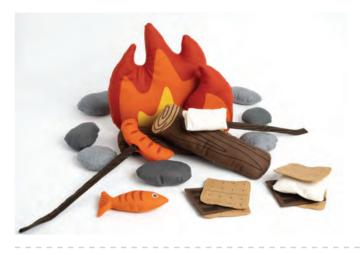

#### **Campfire Cut & Sew Panel**

20886 11 36" x 60"

Makes 3 logs, 2 flames, 2 skewers, 4 graham crackers, 2 chocolates, 2 marshmallows, 1 sausage, 1 fish, and 8 stones.