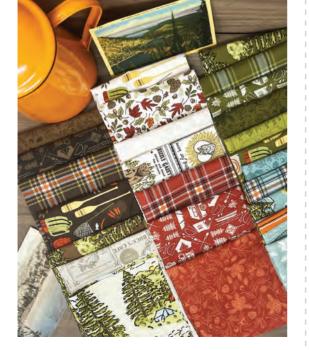

# THE GREAT OUTDOORS

# STACY IEST HSU



"Keep close to Nature's heart... and break clear away, once in a while, and climb a mountain or spend a week in the woods. Wash your spirit clean."

- John Muir

The Great Outdoors was inspired by the simplicity yet wonder of the outdoors. Retro colors and imagery with a dash of forest creature humor were used to create this collection. This collection celebrates camping, exploring and slowing down. To help enhance this theme, there are two panels: a bear backpack and campfire set. There are also two quilts that spotlight the forest bear and camping life.

Let The Great Outdoors help you experience nature at its best.



March 2024 Delivery

IG | @stacyiesthsu #thegreatoutdoorsfabric

moda FABRICS + SUPPLIES®











#### Patterns by Stacy lest Hsu

- **A) SIH 095** Big Bear Forest | 70" x 70"
- B) SIH 096 Explore, Discover, Camp | 65" x 66" *KIT20800*
- C) CHD 2321 Paddling Bears | 64" x 70" by Coach House Designs

# THE GREAT OUTDOORS STACYTEST HISU













moda FABRICS + SUPPLIES°

## THE GREAT OUTDOORS STACKLEST HISU

#### **Campfire Cut & Sew Panel**



20886 11 36" x 60"

Makes 3 logs, 2 flames, 2 skewers, 4 graham crackers, 2 chocolates, 2 marshmallows, 1 sausage, 1 fish, and 8 stones.

#### **Bear Backpack Cut & Sew Panel**



20887 11 36" x 60" Makes 1 bear backpack with zipper pouch & 1 fish

Bella Solid Coordinates

## THE GREAT OUTDOORS STACKIEST HISU









20881 12\*