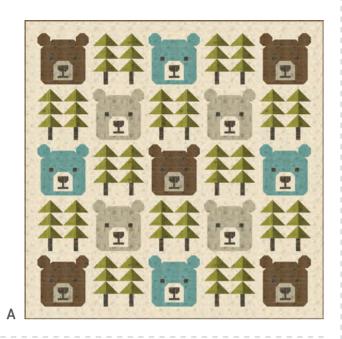

#### Patterns by Stacy lest Hsu

- **A) SIH 095** Big Bear Forest | 70" x 70"
- B) SIH 096 Explore, Discover, Camp | 65" x 66" *KIT20800*
- C) CHD 2321 Paddling Bears | 64" x 70" by Coach House Designs