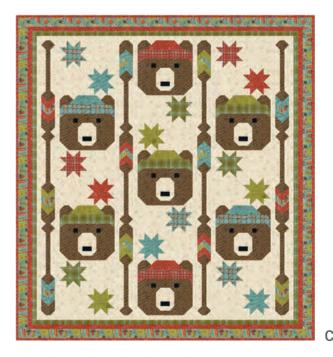

#### Patterns by Stacy lest Hsu

- **A) SIH 095** Big Bear Forest | 70" x 70"
- B) SIH 096 Explore, Discover, Camp | 65" x 66" *KIT20800*
- C) CHD 2321 Paddling Bears | 64" x 70" by Coach House Designs