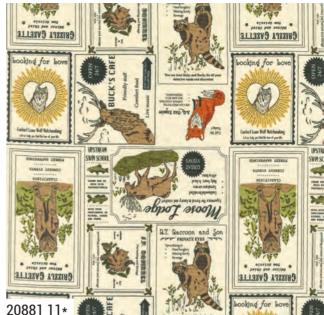

perience nature at its best.



March 2024 Delivery

IG | @stacyiesthsu #thegreatoutdoorsfabric

moda FABRICS + SUPPLIES®











#### Patterns by Stacy lest Hsu

- **A) SIH 095** Big Bear Forest | 70" x 70"
- B) SIH 096 Explore, Discover, Camp | 65" x 66" *KIT20800*
- C) CHD 2321 Paddling Bears | 64" x 70" by Coach House Designs

# THE GREAT OUTDOORS STACYTEST HISU













moda FABRICS + SUPPLIES°

## THE GREAT OUTDOORS STACKLEST HISU

#### **Campfire Cut & Sew Panel**



20886 11 36" x 60"

Makes 3 logs, 2 flames, 2 skewers, 4 graham crackers, 2 chocolates, 2 marshmallows, 1 sausage, 1 fish, and 8 stones.

#### **Bear Backpack Cut & Sew Panel**



20887 11 36" x 60" Makes 1 bear backpack with zipper pouch & 1 fish

Bella Solid Coordinates

## THE GREAT OUTDOORS STACKIEST HISU









20881 12\*















## THE GREAT OUTDOORS STACKLEST HISU



20880



















•27 Prints •100% Premium Cotton

**Bella Solid Coordinates**