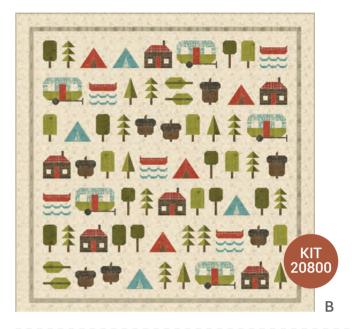

#### Patterns by Stacy lest Hsu

- **A) SIH 095** Big Bear Forest | 70" x 70"
- B) SIH 096 Explore, Discover, Camp | 65" x 66" *KIT20800*
- C) CHD 2321 Paddling Bears | 64" x 70" by Coach House Designs