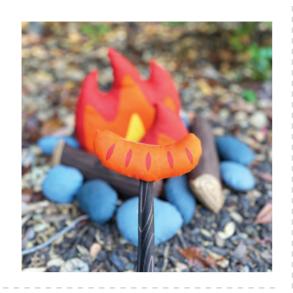

#### **Campfire Cut & Sew Panel**

20886 11 36" x 60"

Makes 3 logs, 2 flames, 2 skewers, 4 graham crackers, 2 chocolates, 2 marshmallows, 1 sausage, 1 fish, and 8 stones.