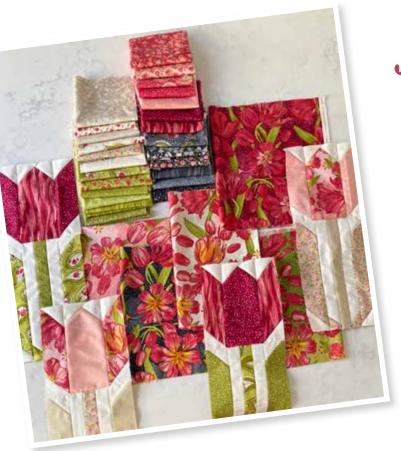

A few new quilts are shown to show off those tulips! Tulip Season is a tall, elegant tulip block, standing tall and proud. This Fat Quarter pattern uses some of the extra fabric to make a pretty little garden fence of flying geese around our tulip garden. Criss Cross Kisses plays with Xs and outlined Xs and little arrow points using those extra pieces cut off from stitch and flip corners. This pattern uses Fat Quarters or Fat Eighths. And for the more modern tulip lover, Tightrope is a dance of rectangles and thin plus signs that balance along the rows. This is a Jelly Roll pattern, however, it can also be made with Layer Cakes. All three of these new patterns are Layer Cake friendly!

## RPQP CCK140 Cross Stitch Kisses Lap 63" x 63" F8 Friendly

RPQP CCK140 Cross Stitch Kisses Lap 63" x 63" LC Friendly

**RPQP CCK140** Cross Stitch Kisses Queen 96" x 96"