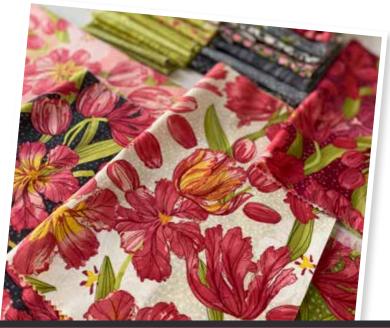

Tulip Tango shows big luscious blooms in the main prints with the twinkle of light and movement in the background. The gracefulness of the leaves command their own coordinate print with the movement of sweeping curves. Tulip paisleys dance around each other while simple little scattered tulips make a sweet and simple print. For a lacy feel, butterflies quietly flutter among the tulip bouquets, their wings blending in amongst the beautiful buds. A special little twist to the complimenting Thatched this time...a dotty party of little spots!

## Tulip Tango ROBIN PICKENS

•30 Prints •100% Premium Cotton JRs, LCs, MCs & PPs include 30 skus plus two each of 48710, 48711 & 48713-11.