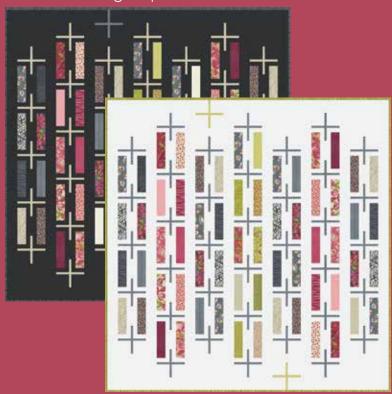

A few new quilts are shown to show off those tulips! Tulip Season is a tall, elegant tulip block, standing tall and proud. This Fat Quarter pattern uses some of the extra fabric to make a pretty little garden fence of flying geese around our tulip garden. Criss Cross Kisses plays with Xs and outlined Xs and little arrow points using those extra pieces cut off from stitch and flip corners. This pattern uses Fat Quarters or Fat Eighths. And for the more modern tulip lover, Tightrope is a dance of rectangles and thin plus signs that balance along the rows. This is a Jelly Roll pattern, however, it can also be made with Layer Cakes. All three of these new patterns are Layer Cake friendly!