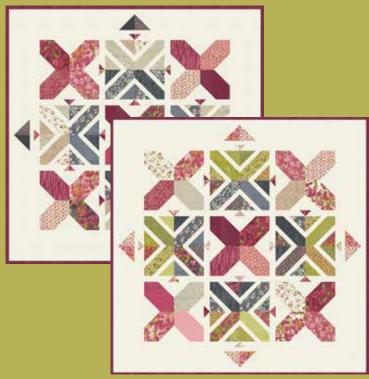

## RPQP CCK140 Cross Stitch Kisses Lap 63" x 63" F8 Friendly

RPQP CCK140 Cross Stitch Kisses Lap 63" x 63" LC Friendly

**RPQP CCK140** Cross Stitch Kisses Queen 96" x 96"