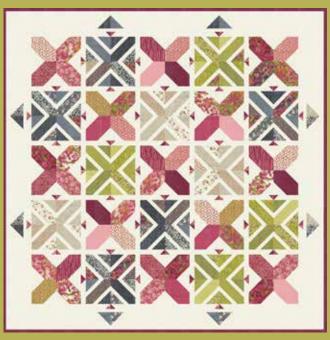

## RPQP CCK140 Cross Stitch Kisses Lap 63" x 63" F8 Friendly

RPQP CCK140 Cross Stitch Kisses Lap 63" x 63" LC Friendly

**RPQP CCK140** Cross Stitch Kisses Queen 96" x 96"