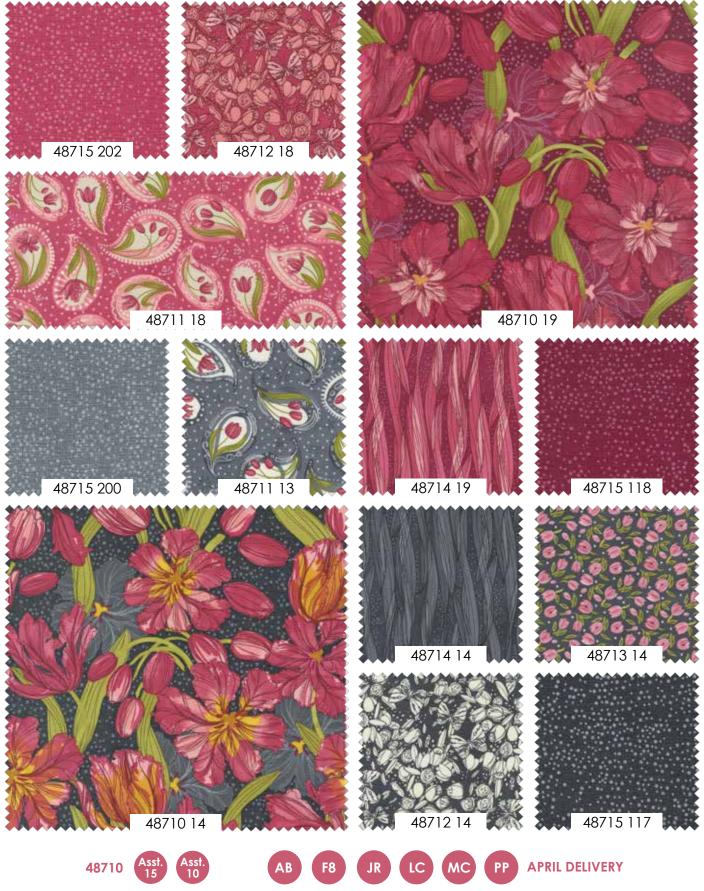

Tulip Tango shows big luscious blooms in the main prints with the twinkle of light and movement in the background. The gracefulness of the leaves command their own coordinate print with the movement of sweeping curves. Tulip paisleys dance around each other while simple little scattered tulips make a sweet and simple print. For a lacy feel, butterflies quietly flutter among the tulip bouquets, their wings blending in amongst the beautiful buds. A special little twist to the complimenting Thatched this time...a dotty party of little spots!

## Tulip Tango ROBIN PICKENS

•30 Prints •100% Premium Cotton JRs, LCs, MCs & PPs include 30 skus plus two each of 48710, 48711 & 48713-11.