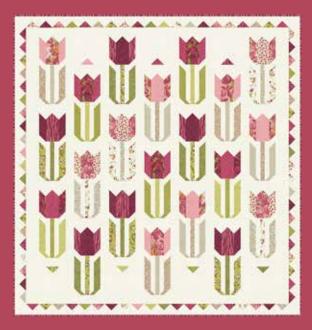

A few new quilts are shown to show off those tulips! Tulip Season is a tall, elegant tulip block, standing tall and proud. This Fat Quarter pattern uses some of the extra fabric to make a pretty little garden fence of flying geese around our tulip garden. Criss Cross Kisses plays with Xs and outlined Xs and little arrow points using those extra pieces cut off from stitch and flip corners. This pattern uses Fat Quarters or Fat Eighths. And for the more modern tulip lover, Tightrope is a dance of rectangles and thin plus signs that balance along the rows. This is a Jelly Roll pattern, however, it can also be made with Layer Cakes. All three of these new patterns are Layer Cake friendly!