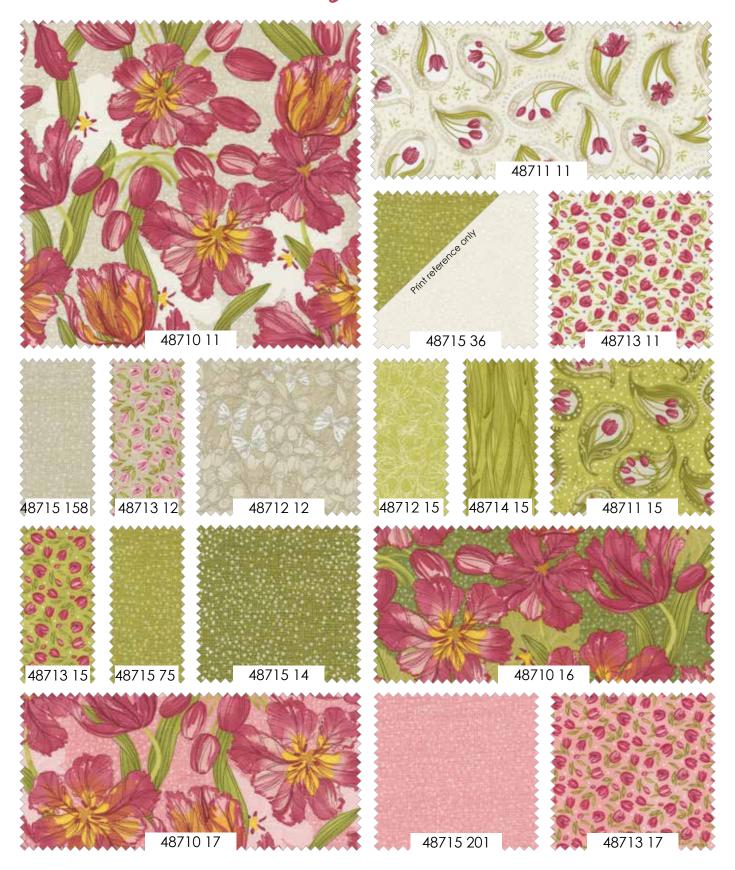

Tulip Tango shows big luscious blooms in the main prints with the twinkle of light and movement in the background. The gracefulness of the leaves command their own coordinate print with the movement of sweeping curves. Tulip paisleys dance around each other while simple little scattered tulips make a sweet and simple print. For a lacy feel, butterflies quietly flutter among the tulip bouquets, their wings blending in amongst the beautiful buds. A special little twist to the complimenting Thatched this time...a dotty party of little spots!

## Tulip Tango ROBIN PICKENS

•30 Prints •100% Premium Cotton JRs, LCs, MCs & PPs include 30 skus plus two each of 48710, 48711 & 48713-11.