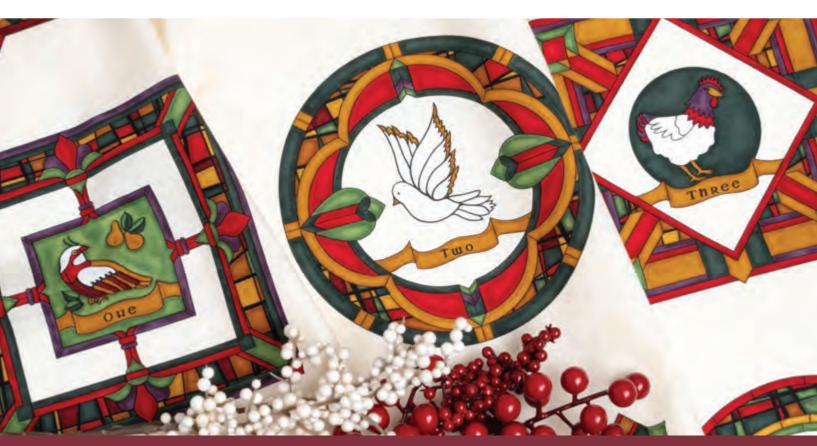

# Tuelve Days By Holly Taylor

WS 73 Mitten Smitten | 55" x 64" by Wendy Sheppard

HQ 136 Double Dutch | 84" x 84" AB Friendly by Happy Quilting

Both of my parents were professional musicians, so it should be no surprise that our holidays were filled with carols and song. One of our favorites was The Twelve Days of Christmas. We each had a solo verse, and then everyone would chime in on "five golden rings."

Twelve Days evokes the essence of the holiday season presented in a candlelit, stained-glass look. Though the lyrics are steeped in symbolic significance, many of us just remember the fun and smiles that the song brings.