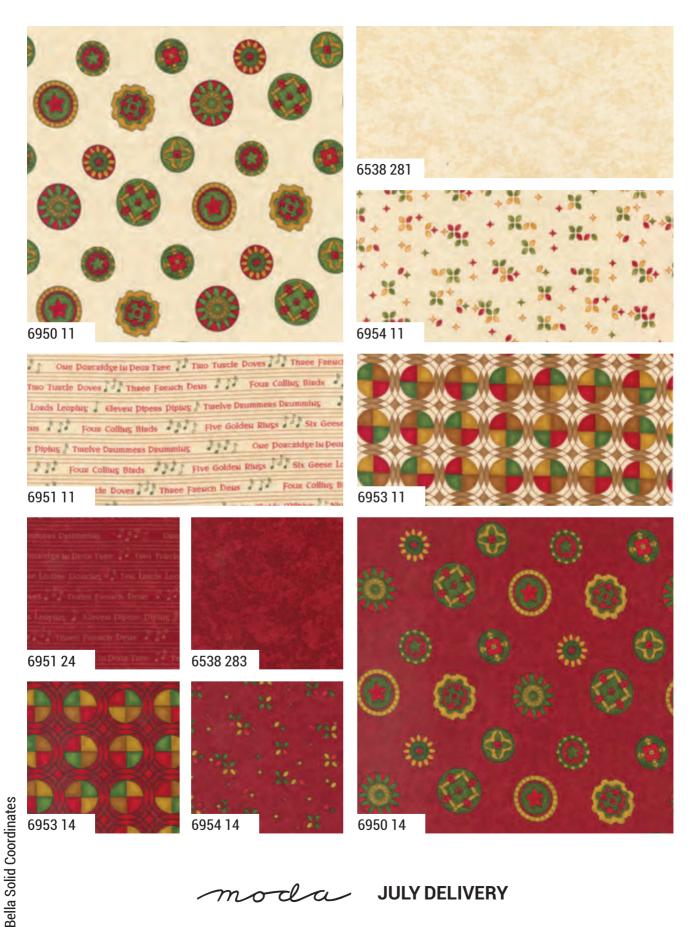

#### **JULY 2024 DELIVERY**

IG | @modafabrics #twelvedaysfabric

Moda FABRICS + SUPPLIES®

### Tuelve Days By Holly Taylor

JULY DELIVERY

## Tuelve Days By Holly Taylor

ABs contain 22 skus including 1 panel, 6955-11, cut 24" x 44". JRs, LCs, MCs & PPs include 2 each of all skus except 6955 & 6952-13.

**Bella Solid Coordinates**