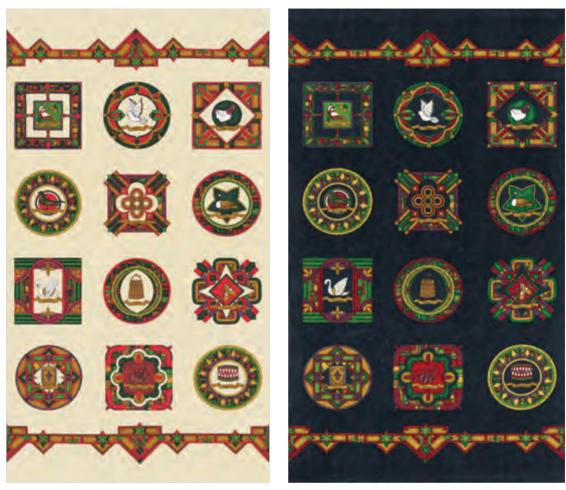

Twelve Days evokes the essence of the holiday season presented in a candlelit, stained-glass look. Though the lyrics are steeped in symbolic significance, many of us just remember the fun and smiles that the song brings.

#### **TWELVE DAYS PANEL**

Panel Size: 24" x 44". Block Size: 7.5" x 7.5". Border Size: 4"

6955 11

6955 19