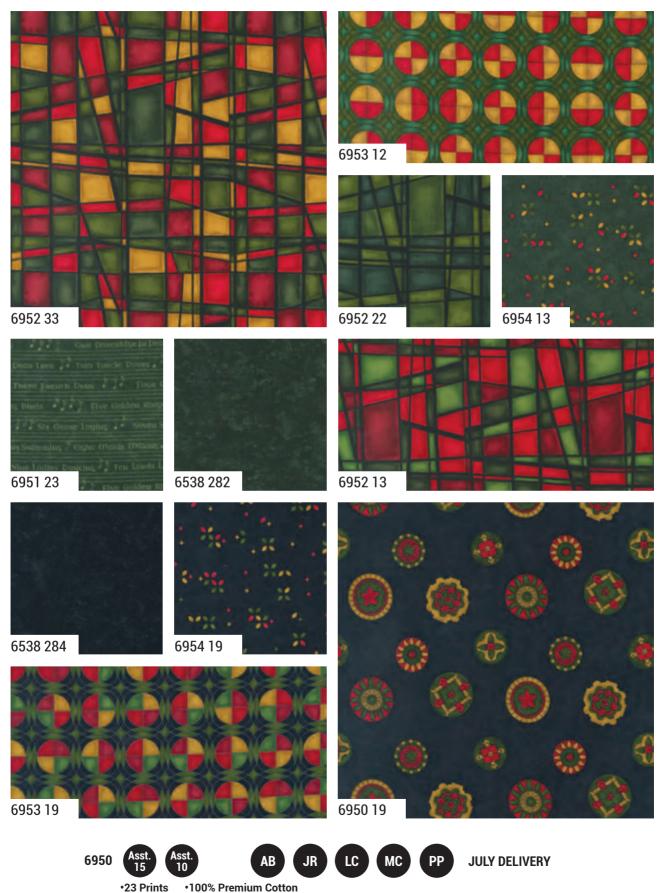

#### **JULY 2024 DELIVERY**

IG | @modafabrics #twelvedaysfabric

Moda FABRICS + SUPPLIES®

### Tuelve Days By Holly Taylor

JULY DELIVERY

## Tuelve Days By Holly Taylor

ABs contain 22 skus including 1 panel, 6955-11, cut 24" x 44". JRs, LCs, MCs & PPs include 2 each of all skus except 6955 & 6952-13.

**Bella Solid Coordinates**