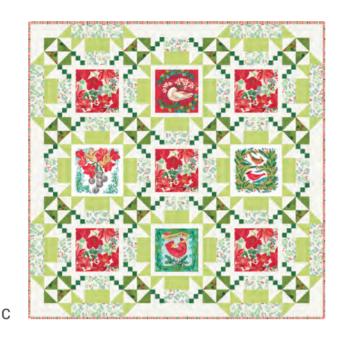

Patterns continued on next page

- C) RPQP CL157 Courtyard Lattice | 65" x 65" Pattern includes light & dark versions
- D) RPQP BB156 Beautiful Borders Pillows Pattern includes instructions for 1 bag and 3 pillows 22" X 15" and 20" x 24"