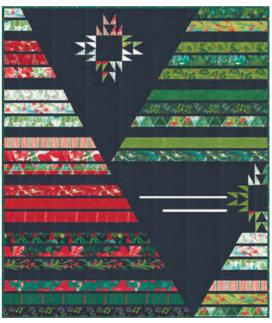

Patterns continued on next page

- C) RPQP CL157 Courtyard Lattice | 65" x 65" Pattern includes light & dark versions
- D) RPQP BB156 Beautiful Borders Pillows Pattern includes instructions for 1 bag and 3 pillows 22" X 15" and 20" x 24"