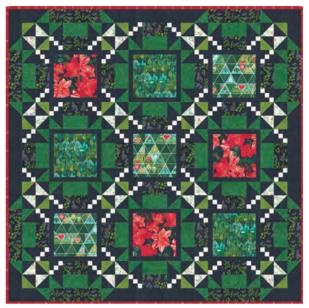

This nature-inspired holiday collection has a 24" panel that provides four square images with birds and two rectangular scenic hillsides, suitable for holiday decor of pillows or runners OR make them into holiday gift bags with beautiful quilt block borders! The panel can also be divided in a quilt top like the Courtyard Lattice quilt. There are 4 patterns with Winterly to give you fun projects for the holidays or classfriendly activities. Some of the designs jump over to the world of cross stitch for additional holiday decoration and stitching fun!

Patterns continued on next page

- C) RPQP CL157 Courtyard Lattice | 65" x 65" Pattern includes light & dark versions
- D) RPQP BB156 Beautiful Borders Pillows Pattern includes instructions for 1 bag and 3 pillows 22" X 15" and 20" x 24"