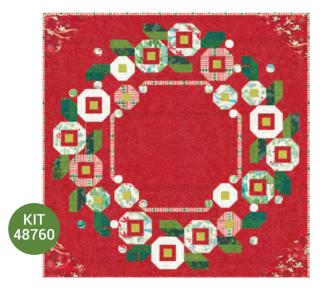

#### Patterns by Robin Pickens

- A) RPQP LPW 158 Little Posy Wreath
  Pattern includes red & white versions in
  two sizes 32" x 32" and 48" x 48"
  KIT48760 is Red 32" x 32"
- B) RPQP NF 159 Noble Fir | 50" x 59" Pattern includes light & dark versions