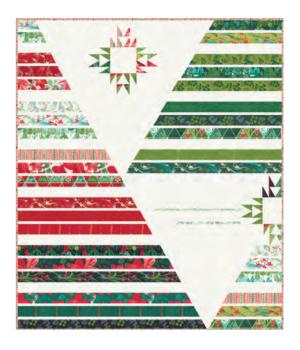

#### Patterns by Robin Pickens

- A) RPQP LPW 158 Little Posy Wreath
  Pattern includes red & white versions in
  two sizes 32" x 32" and 48" x 48"
  KIT48760 is Red 32" x 32"
- B) RPQP NF 159 Noble Fir | 50" x 59" Pattern includes light & dark versions

Patterns continued on next page

- C) RPQP CL157 Courtyard Lattice | 65" x 65" Pattern includes light & dark versions
- D) RPQP BB156 Beautiful Borders Pillows Pattern includes instructions for 1 bag and 3 pillows 22" X 15" and 20" x 24"