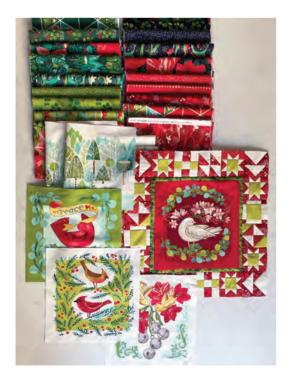

This nature-inspired holiday collection has a 24" panel that provides four square images with birds and two rectangular scenic hillsides, suitable for holiday decor of pillows or runners OR make them into holiday gift bags with beautiful quilt block borders! The panel can also be divided in a quilt top like the Courtyard Lattice quilt. There are 4 patterns with Winterly to give you fun projects for the holidays or classfriendly activities. Some of the designs jump over to the world of cross stitch for additional holiday decoration and stitching fun!

Reds, greens, cream and soft black work together for this Christmas line celebrating nature and our lovely flying friends. Dotty Thatched coordinates are the perfect snowfall for this winter line as blenders in the 28 SKUs of yardage and go with the 24" x 42" panel. Come visit the world of Winterly, arriving May 2024.