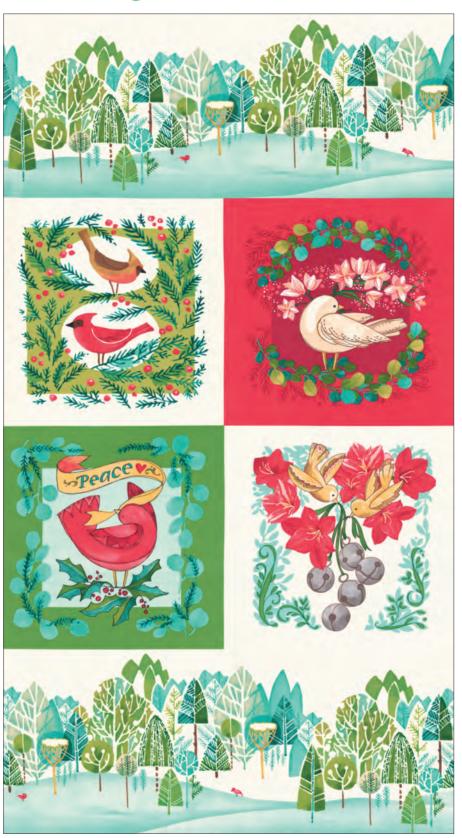

This nature-inspired holiday collection has a 24" panel that provides four square images with birds and two rectangular scenic hillsides, suitable for holiday decor of pillows or runners OR make them into holiday gift bags with beautiful quilt block borders! The panel can also be divided in a quilt top like the Courtyard Lattice quilt. There are 4 patterns with Winterly to give you fun projects for the holidays or classfriendly activities. Some of the designs jump over to the world of cross stitch for additional holiday decoration and stitching fun!

moda FABRICS + SUPPLIES®

D

48766 11 Panel Size: 24" x 44" Block Size: 11" Banner Size: 23" x 9"

**MAY DELIVERY** 

•29 Prints •100% Premium Cotton
Panel is included in AB Bundle. JRs, LCs, MCs & PPs include 28 skus plus two each of 48760, 48761-11, 16 & 19 & 48764.