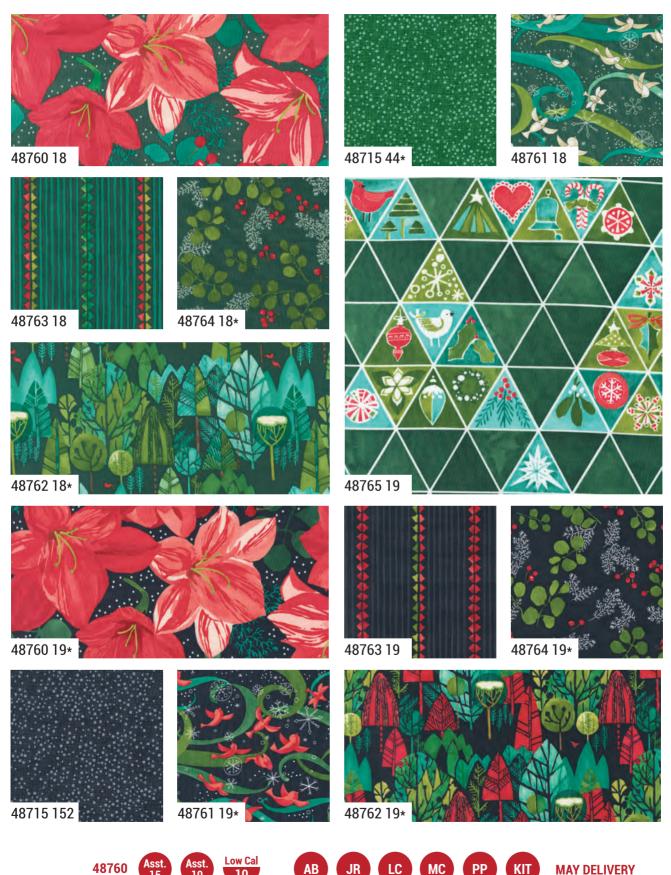

Reds, greens, cream and soft black work together for this Christmas line celebrating nature and our lovely flying friends. Dotty Thatched coordinates are the perfect snowfall for this winter line as blenders in the 28 SKUs of yardage and go with the 24" x 42" panel. Come visit the world of Winterly, arriving May 2024.

moda FABRICS + SUPPLIES®

D

48766 11 Panel Size: 24" x 44" Block Size: 11" Banner Size: 23" x 9"

**MAY DELIVERY** 

•29 Prints •100% Premium Cotton
Panel is included in AB Bundle. JRs, LCs, MCs & PPs include 28 skus plus two each of 48760, 48761-11, 16 & 19 & 48764.