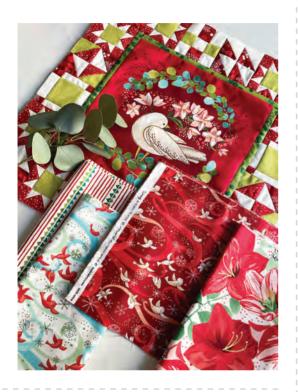

Come join in the Winterly world of freshly fallen snow on a lovely landscape of pine trees. It's a snowy playground for the birds as they decorate for the winter holidays. White and red birds glide through the air with ribbon trails while others exist in graphic triangle trees with holiday ornaments and delightful treats. Christmas lilies bring a bold burst of red to the scenic collection and are complimented by little sprigs, leaves and berries.

Reds, greens, cream and soft black work together for this Christmas line celebrating nature and our lovely flying friends. Dotty Thatched coordinates are the perfect snowfall for this winter line as blenders in the 28 SKUs of yardage and go with the 24" x 42" panel. Come visit the world of Winterly, arriving May 2024.