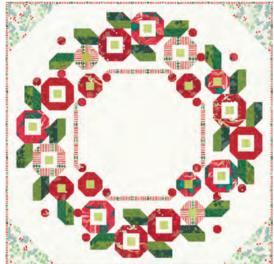

#### Patterns by Robin Pickens

- A) RPQP LPW 158 Little Posy Wreath
  Pattern includes red & white versions in
  two sizes 32" x 32" and 48" x 48"
  KIT48760 is Red 32" x 32"
- B) RPQP NF 159 Noble Fir | 50" x 59" Pattern includes light & dark versions