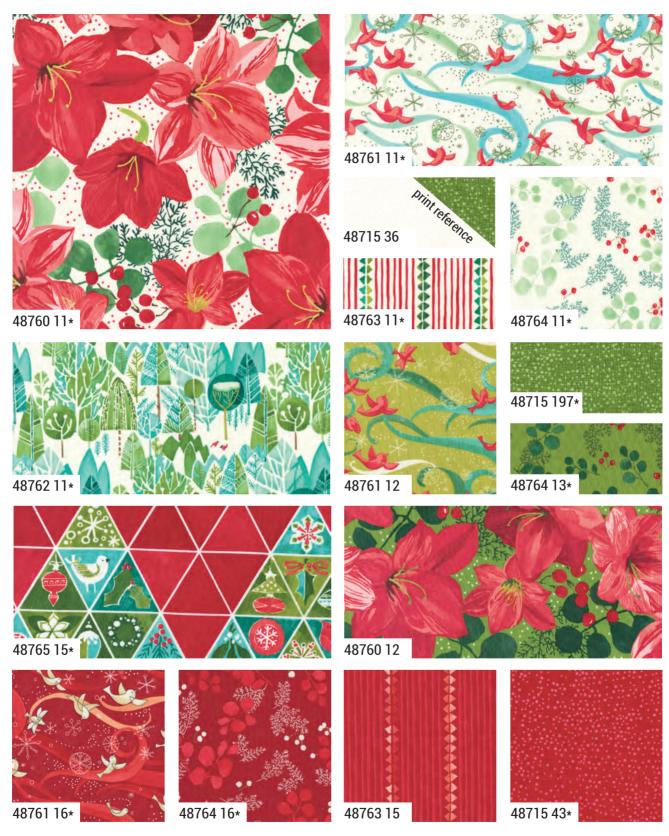

Reds, greens, cream and soft black work together for this Christmas line celebrating nature and our lovely flying friends. Dotty Thatched coordinates are the perfect snowfall for this winter line as blenders in the 28 SKUs of yardage and go with the 24" x 42" panel. Come visit the world of Winterly, arriving May 2024.

moda FABRICS + SUPPLIES®

D

48766 11 Panel Size: 24" x 44" Block Size: 11" Banner Size: 23" x 9"

**MAY DELIVERY** 

•29 Prints •100% Premium Cotton
Panel is included in AB Bundle. JRs, LCs, MCs & PPs include 28 skus plus two each of 48760, 48761-11, 16 & 19 & 48764.