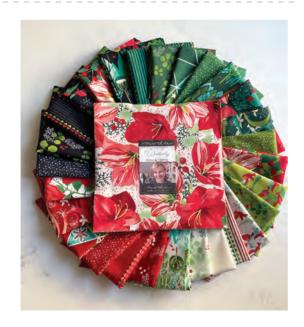

Reds, greens, cream and soft black work together for this Christmas line celebrating nature and our lovely flying friends. Dotty Thatched coordinates are the perfect snowfall for this winter line as blenders in the 28 SKUs of yardage and go with the 24" x 42" panel. Come visit the world of Winterly, arriving May 2024.

May 2024 Delivery

IG | @robinpickens #winterlyfabric

В