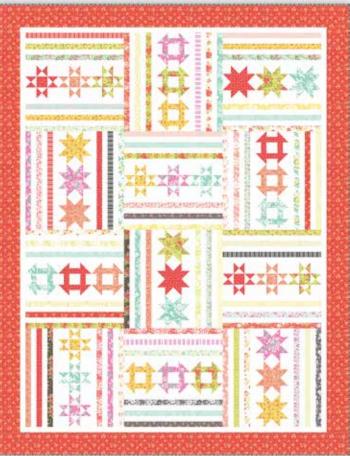

## Canning Day by Corey Yoder FEBRUARY DELIVERY

29080 22

CQ 158 / CQ 158G TURNSTILE - 64" x 82" HB FRIENDLY

moda
FABRICS + SUPPLIES

CQ 160 / CQ 160G CANDY STRIPED - 74" x 88"

CQ 156 / CQ 156G DANDELION GRAVY - 70" x 70" JR FRIENDLY