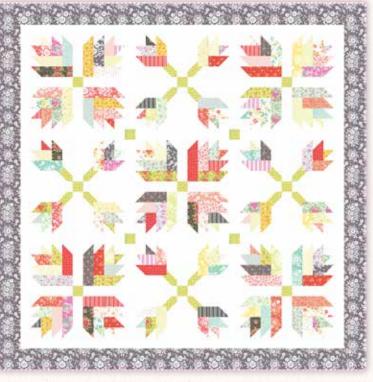

## **108" BACKING**

11159 22

11159 29

11159 26

CQ 157 / CQ 157G COTTON FROCK - 82" x 104" FQ FRIENDLY

29080

KIT FEBRUARY DELIVERY

•3 Quilt Backs