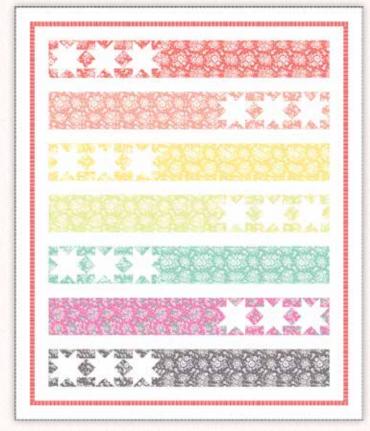

## Canning Day by Corey Yoder FEBRUARY DELIVERY

29080 22

CQ 158 / CQ 158G TURNSTILE - 64" x 82" HB FRIENDLY

moda
FABRICS + SUPPLIES

CQ 160 / CQ 160G CANDY STRIPED - 74" x 88"

CQ 156 / CQ 156G DANDELION GRAVY - 70" x 70" JR FRIENDLY