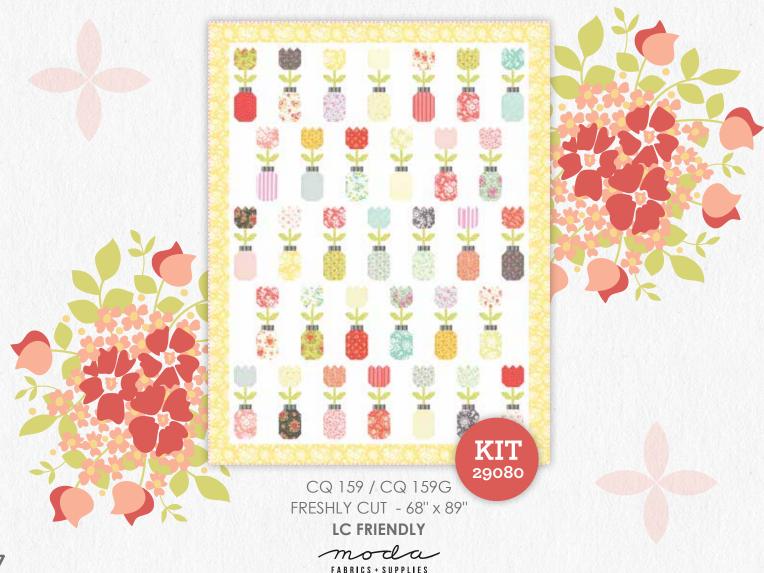

## **108" BACKING**

11159 22

11159 29

11159 26

CQ 157 / CQ 157G COTTON FROCK - 82" x 104" FQ FRIENDLY

29080

KIT FEBRUARY DELIVERY

•3 Quilt Backs