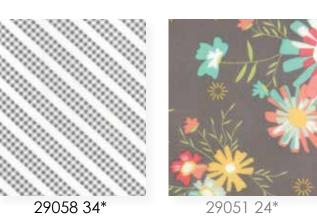

Sunnyside Up continues my love of a warm, happy palette featuring all of the colors of the rainbow. From warm reds to sunny yellows, all the way to a beautiful orchid purple, this collection has a dash of all of my favorite colors. Flowers are another one of my favorite things – "these are a few of my favorite things"... sung in your best Julie Andrews' voice of course – so you will find Sunnyside Up is filled with flowers, big and small.