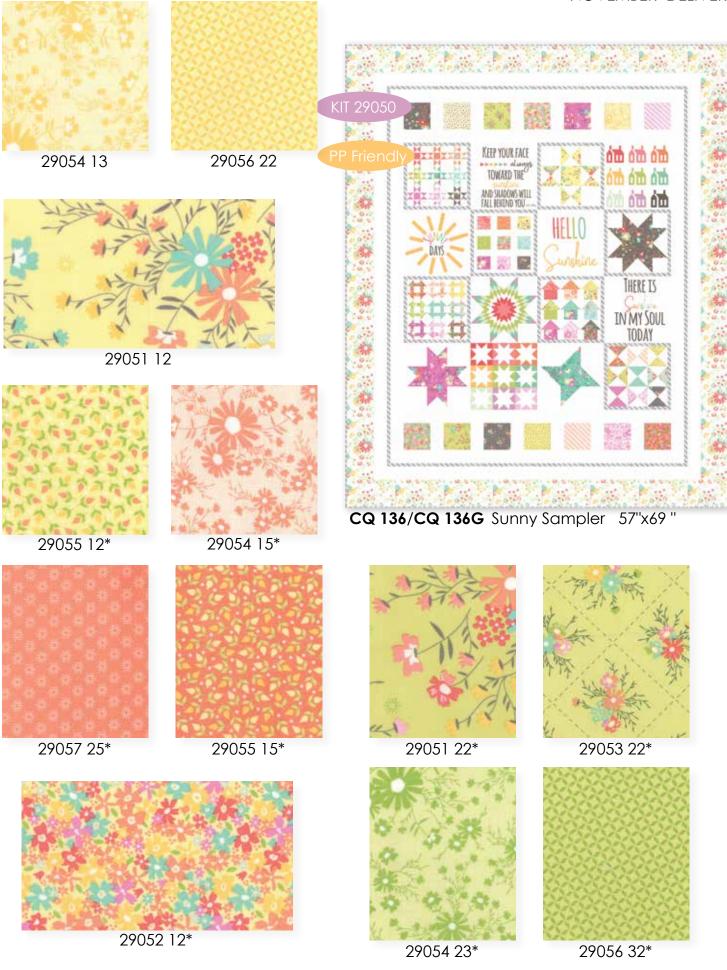

## my patterns

- CQ 134/CQ 134G
- 2 CQ 135/CQ 135G
- 3 CQ 137/CQ 137G
- CQ 140/CQ 140G
- 5 CQ 139/CQ 139G
- **6.CQ 138/CQ 138G**Delighted 72"x90"

29057 28\*

29051 18

29054 19\*

## a little sewing each day brings sunshine your way

29050 11