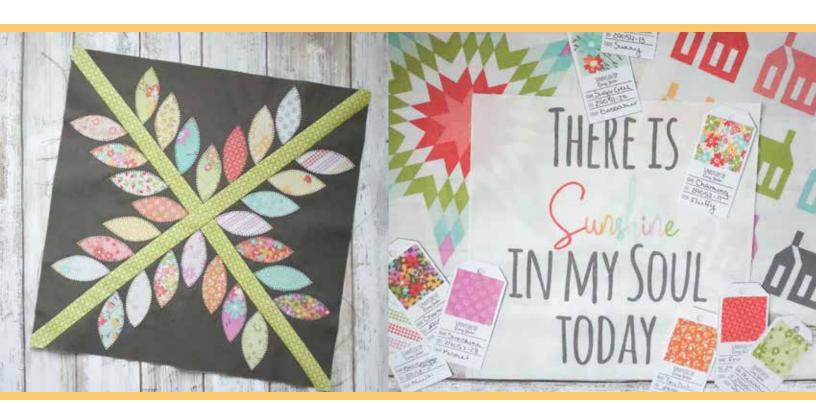

Sunnyside Up continues my love of a warm, happy palette featuring all of the colors of the rainbow. From warm reds to sunny yellows, all the way to a beautiful orchid purple, this collection has a dash of all of my favorite colors. Flowers are another one of my favorite things – "these are a few of my favorite things"... sung in your best Julie Andrews' voice of course – so you will find Sunnyside Up is filled with flowers, big and small.

I have also added a Sunny panel fabric to the mix which I am especially excited about. This panel is the perfect jumping off point for not only quilts but pillows, bags, aprons, pouches... you name it. I hope this collection brightens your day and brings sunshine your way.