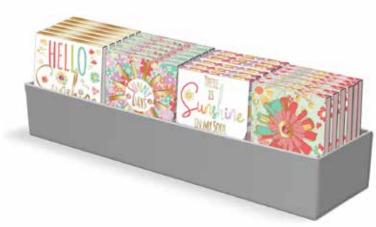

# SUNNYSIDE UP >>>>by corey yoder

Sunny Side Up Pocket Notepads Stock #: 1001 12 Pk. 24

Includes 24 - 3" x 4" Notepads 6 each of 4 designs 75 printed sheets per pad magnetic closure

Display Box Measures 12.75" × 3.25" × 2"