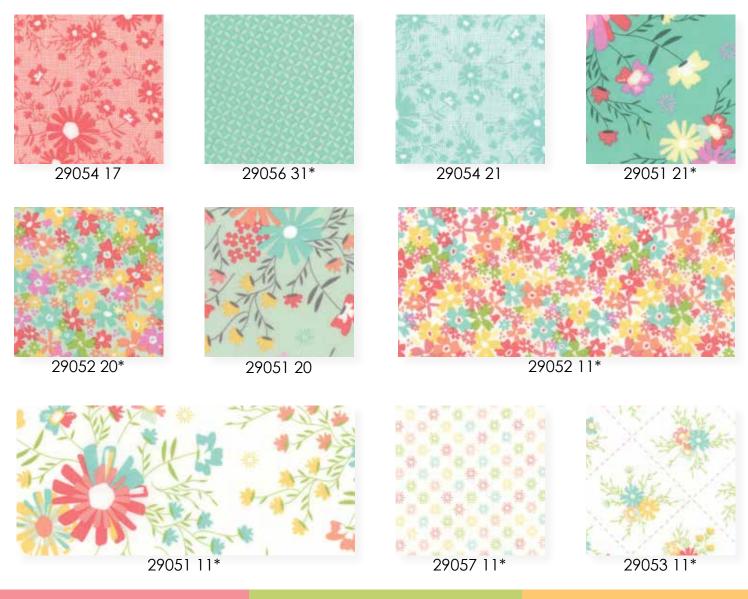

Sunnyside Up continues my love of a warm, happy palette featuring all of the colors of the rainbow. From warm reds to sunny yellows, all the way to a beautiful orchid purple, this collection has a dash of all of my favorite colors. Flowers are another one of my favorite things – "these are a few of my favorite things"... sung in your best Julie Andrews' voice of course – so you will find Sunnyside Up is filled with flowers, big and small.

I have also added a Sunny panel fabric to the mix which I am especially excited about. This panel is the perfect jumping off point for not only quilts but pillows, bags, aprons, pouches... you name it. I hope this collection brightens your day and brings sunshine your way.