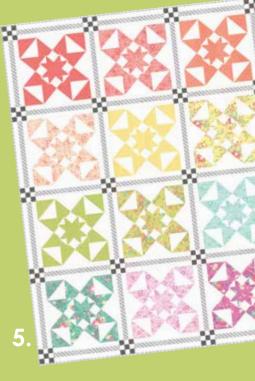

## my patterns

- CQ 134/CQ 134G
- 2 CQ 135/CQ 135G
- 3 CQ 137/CQ 137G
- CQ 140/CQ 140G
- 5 CQ 139/CQ 139G
- **6.CQ 138/CQ 138G**Delighted 72"x90"

29057 28\*

29051 18

29054 19\*