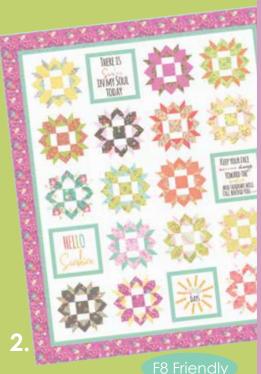

## my patterns

- CQ 134/CQ 134G
- 2 CQ 135/CQ 135G
- 3 CQ 137/CQ 137G
- CQ 140/CQ 140G
- 5 CQ 139/CQ 139G
- **6.CQ 138/CQ 138G**Delighted 72"x90"

29057 28\*

29051 18

29054 19\*