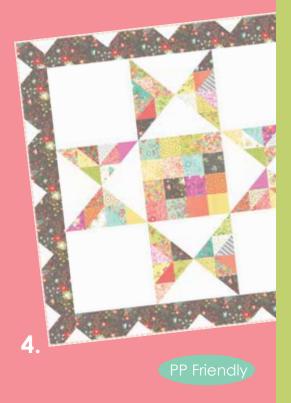

## my patterns

- CQ 134/CQ 134G
- 2 CQ 135/CQ 135G
- 3 CQ 137/CQ 137G
- CQ 140/CQ 140G
- 5 CQ 139/CQ 139G
- **6.CQ 138/CQ 138G**Delighted 72"x90"

29057 28\*

29051 18

29054 19\*