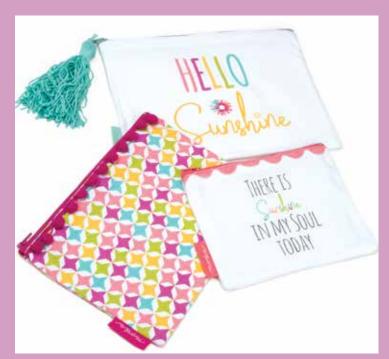

#### Sunny Side Up Zipper Pouches Stock #: 963 71

Set of 3 Small: 6.75" x 5", Medium: 8.5" x 6", Large: 9.5" x 7"

Set of 3 Nested Boxes with magnetic closure. Smallest box has divided compartments for storing smaller items.