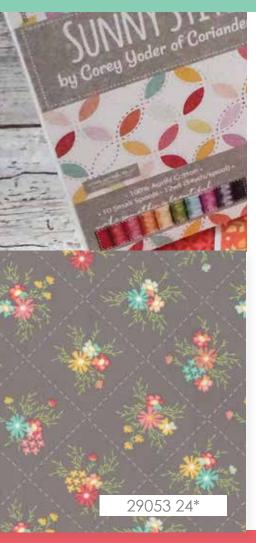

# Junnysiale John By COREY YODER

"Grab your coat and get your hat. Leave your worry on the door step.

Just direct your feet to the sunny side of the street."

Now that you have that song playing in your head as I have for the last several months as I have been working with these fabrics, let me introduce you to my new collection, Sunnyside Up.

Sunnyside Up continues my love of a warm, happy palette featuring all of the colors of the rainbow. From warm reds to sunny yellows, all the way to a beautiful orchid purple, this collection has a dash of all of my favorite colors. Flowers are another one of my favorite things – "these are a few of my favorite things"... sung in your best Julie Andrews' voice of course – so you will find Sunnyside Up is filled with flowers, big and small.

I have also added a Sunny panel fabric to the mix which I am especially excited about. This panel is the perfect jumping off point for not only quilts but pillows, bags, aprons, pouches... you name it. I hope this collection brightens your day and brings sunshine your way.