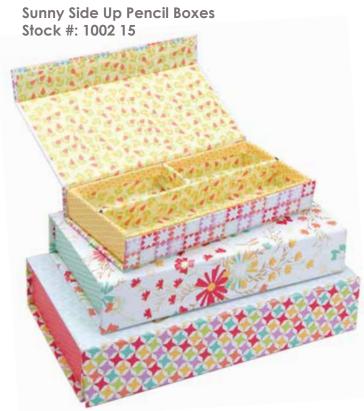

Small: 8.5" x 4.25" x 1.5" Medium: 10" x 5.25" x 1.75" Large: 11.5" x 6" x 2.5"

**November Delivery**