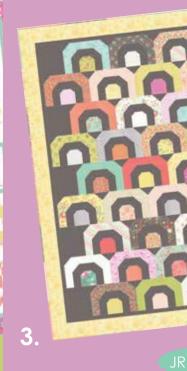

## my patterns

- CQ 134/CQ 134G
- 2 CQ 135/CQ 135G
- 3 CQ 137/CQ 137G
- CQ 140/CQ 140G
- 5 CQ 139/CQ 139G
- **6.CQ 138/CQ 138G**Delighted 72"x90"

29057 28\*

29051 18

29054 19\*