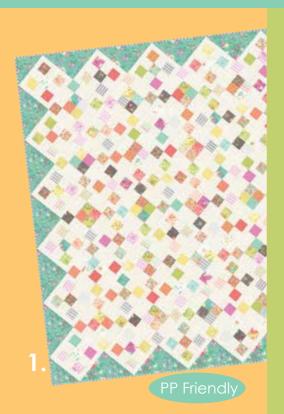

## my patterns

- CQ 134/CQ 134G
- 2 CQ 135/CQ 135G
- 3 CQ 137/CQ 137G
- CQ 140/CQ 140G
- 5 CQ 139/CQ 139G
- **6.CQ 138/CQ 138G**Delighted 72"x90"

29057 28\*

29051 18

29054 19\*