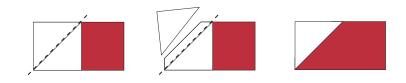

#### INSTRUCTIONS:

1. Use the sew & flip method to make the heart top using Fabrics B & D.

On the Wrong Side of the Fabric D squares, use a fabric pencil or other marking tool to draw a diagonal line across from corner to corner.

Line up (1) Fabric D square in the corner of Fabric B, Right Sides Together. Pin to secure.

Stitch along the marked line. Trim off excess corner, leaving a scant ¼" seam allowance. Press seam open.

Repeat on opposite corner using other Fabric D square, making sure the marked seam line forms a roof point with the first seam.

Trim to  $1\frac{1}{2}$ " x  $2\frac{1}{2}$ " if needed.

2. Follow the same flying geese instructions from Step 1 to create the bottom of the heart using Fabrics A & C. Make sure the Fabric A piece is 41/2" WIDE not tall.