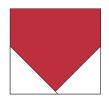

#### INSTRUCTIONS:

1. Use the sew & flip method to make the heart top using Fabrics B & D.

On the Wrong Side of the Fabric D squares, use a fabric pencil or other marking tool to draw a diagonal line across from corner to corner.

Line up (1) Fabric D square in the corner of Fabric B, Right Sides Together. Pin to secure.

Stitch along the marked line. Trim off excess corner, leaving a scant ¼" seam allowance. Press seam open.

Repeat on opposite corner using other Fabric D square, making sure the marked seam line forms a roof point with the first seam.

Trim to  $1\frac{1}{2}$ " x  $2\frac{1}{2}$ " if needed.

2. Follow the same flying geese instructions from Step 1 to create the bottom of the heart using Fabrics A & C. Make sure the Fabric A piece is 41/2" WIDE not tall.