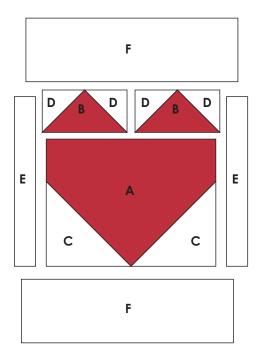

### FILLER BLOCK 9: FULL HEART

FINISH SIZE: 5" x 7"

TIP: For maximum accuracy, cut border pieces slightly larger and then trim block down to  $5\frac{1}{2}x7\frac{1}{2}$ ". Cut (E)  $4\frac{1}{2}x1\frac{1}{2}$ " and (I)  $6x2\frac{1}{2}$ ".

#### INSTRUCTIONS:

1. Use the sew & flip method to make the heart top using Fabrics B & D.

On the Wrong Side of the Fabric D squares, use a fabric pencil or other marking tool to draw a diagonal line across from corner to corner.

Line up (1) Fabric D square in the corner of Fabric B, Right Sides Together. Pin to secure.

Stitch along the marked line. Trim off excess corner, leaving a scant ¼" seam allowance. Press seam open.

Repeat on opposite corner using other Fabric D square, making sure the marked seam line forms a roof point with the first seam.

Trim to  $1\frac{1}{2}$ " x  $2\frac{1}{2}$ " if needed.

2. Follow the same flying geese instructions from Step 1 to create the bottom of the heart using Fabrics A & C. Make sure the Fabric A piece is 41/2" WIDE not tall.

Trim Heart Bottom section to  $4\frac{1}{2}$ " x  $3\frac{1}{2}$ " if needed.

3. Finish assembling block as shown, pressing seams open. Block will measure  $5\frac{1}{2}$ " x  $7\frac{1}{2}$ ".

Make 1. Trim to 4½" x 3½"