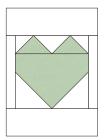

Trim Heart Bottom section to  $4\frac{1}{2}$ " x  $3\frac{1}{2}$ " if needed.

3. Finish assembling block as shown, pressing seams open. Block will measure  $5\frac{1}{2}$ " x  $7\frac{1}{2}$ ".

Make 1. Trim to 4½" x 3½"