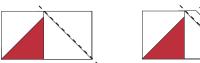

#### INSTRUCTIONS:

1. Use the sew & flip method to make the heart top using Fabrics B & D.

On the Wrong Side of the Fabric D squares, use a fabric pencil or other marking tool to draw a diagonal line across from corner to corner.

Line up (1) Fabric D square in the corner of Fabric B, Right Sides Together. Pin to secure.

Stitch along the marked line. Trim off excess corner, leaving a scant ¼" seam allowance. Press seam open.

Repeat on opposite corner using other Fabric D square, making sure the marked seam line forms a roof point with the first seam.