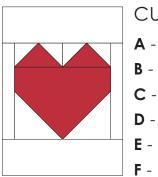

### FILLER BLOCK 9: FULL HEART

FINISH SIZE: 5" x 7"

TIP: For maximum accuracy, cut border pieces slightly larger and then trim block down to  $5\frac{1}{2}x7\frac{1}{2}$ ". Cut (E)  $4\frac{1}{2}x1\frac{1}{2}$ " and (I)  $6x2\frac{1}{2}$ ".

#### INSTRUCTIONS:

1. Use the sew & flip method to make the heart top using Fabrics B & D.

On the Wrong Side of the Fabric D squares, use a fabric pencil or other marking tool to draw a diagonal line across from corner to corner.

Line up (1) Fabric D square in the corner of Fabric B, Right Sides Together. Pin to secure.

Stitch along the marked line. Trim off excess corner, leaving a scant ¼" seam allowance. Press seam open.

Repeat on opposite corner using other Fabric D square, making sure the marked seam line forms a roof point with the first seam.

Trim to  $1\frac{1}{2}$ " x  $2\frac{1}{2}$ " if needed.

2. Follow the same flying geese instructions from Step 1 to create the bottom of the heart using Fabrics A & C. Make sure the Fabric A piece is 41/2" WIDE not tall.

Trim Heart Bottom section to  $4\frac{1}{2}$ " x  $3\frac{1}{2}$ " if needed.

3. Finish assembling block as shown, pressing seams open. Block will measure  $5\frac{1}{2}$ " x  $7\frac{1}{2}$ ".

Make 1. Trim to 4½" x 3½"