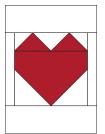

Trim Heart Bottom section to  $4\frac{1}{2}$ " x  $3\frac{1}{2}$ " if needed.

3. Finish assembling block as shown, pressing seams open. Block will measure  $5\frac{1}{2}$ " x  $7\frac{1}{2}$ ".

Make 1. Trim to 4½" x 3½"

# FABRICS FOR MODA'S BELLA SOLIDS QUILT:

Make 1 block using: Mint (133) - A, B

Make 2 blocks using:

Christmas Red (16) - A, B

Follow @modafabrics on Instagram & Facebook for all the updates on quilt-alongs and fabric inspiration. And make sure to use the quilt-along hashtags so we can see your progress: **#LettersToSantaQAL #ShowMetheModa**