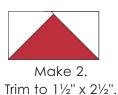

Trim to  $1\frac{1}{2}$ " x  $2\frac{1}{2}$ " if needed.

2. Follow the same flying geese instructions from Step 1 to create the bottom of the heart using Fabrics A & C. Make sure the Fabric A piece is 41/2" WIDE not tall.