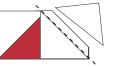

Line up (1) Fabric D square in the corner of Fabric B, Right Sides Together. Pin to secure.

Stitch along the marked line. Trim off excess corner, leaving a scant ¼" seam allowance. Press seam open.

Repeat on opposite corner using other Fabric D square, making sure the marked seam line forms a roof point with the first seam.

Trim to  $1\frac{1}{2}$ " x  $2\frac{1}{2}$ " if needed.

2. Follow the same flying geese instructions from Step 1 to create the bottom of the heart using Fabrics A & C. Make sure the Fabric A piece is 41/2" WIDE not tall.