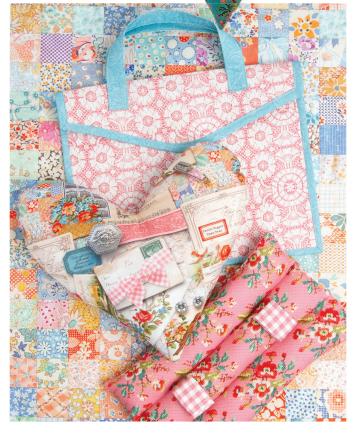

#### Comfort projects to be featured, as well as other quilts and small projects to be announced:

Leather & Lace and Amazing Grace Project Pack (PS7400). 4 small projects benefiting those going through treatment for breast cancer:

Heart Post-Surgery Pillow - Ideal to support and separate arm from chest; Optional pocket and shoulder strap

**Seatbelt Pad** - A must for post-surgery and chemo port protection from a car's seatbelt

Folio - Convenient storage for patient appointment paperwork, fits a standard file folder, or keepsake storage for loving cards and notes

**Snuggles Patchwork Throw** - An easy, extrasoft throw using the cheater patchwork print, backed in Moda's cozy Snuggles. 58" x 68"

Moda Fabrics is proud to be a contributing sponsor of National Breast Cancer Foundation, Inc.®