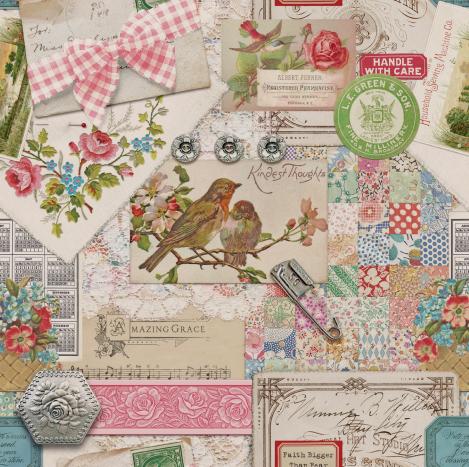

## EVERYTHING CATHE INCLUDED IN THE COLLAGE PRINT FOR LEATHER & LACE AND AMAZING GRACE HAS A PERSONAL MEANING:

Buckle BUCKLE UP - You've got cancer!

> Leather Toughness

**Envelope** Supportive letters & cards received

Sewing Machine Card Beautiful scene/meditational thoughts

**Buttons** Just keeping it together **Worn Hankie** For the tears

**Calendar** All those appointments!

> **Lace** Fragility

Flower Basket Kind gifts and flowers

Music Sheet Amazing Grace = Blessings found in the journey Art Studio Card Healing through creativity, designing for Moda

> Pharmacist Card Meds, meds, meds!

Handle With Care Label Obvious

Millinery Label Loosing hair & wearing beanies & hats for months

#### **Bird Card**

Apple blossoms in Spring - I finished my cancer treatment in the spring. "Kindest Thoughts" for all the "thoughts and prayers" sentiments

> Postage Stamp Quilt Comfort

Safety Pin/Locker Key the multitude of times I had to undress & store my clothes for tests & treatment.