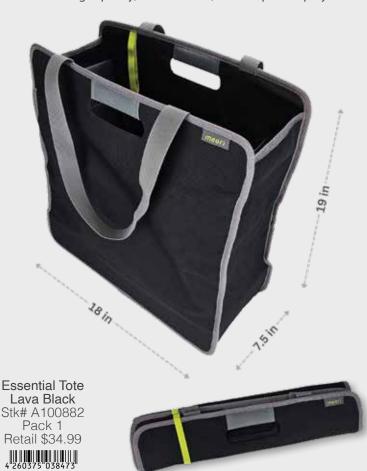

## The Essential Tote

This stylish and durable Large Utility Tote Bag includes an inner zipper pocket and an extra set of padded grip handles, making it ideal as a collapsible grocery tote. This indispensable structured tote helps you organize life on-the-go: quilt retreats, sewing classes, at the beach, while grocery shopping or on family vacations.

Made from high quality, tear resistant, & dirt repellent polyester.

2 piece set of cotton canvas bags. Large pouch is 9" x 5.75" x 2" and the small pouch is 7.5" x 4.25" x 1.5". Comes in three colorways: blue background, pink background, and white background. An order of multiple 3 gives you one of each set of bags.