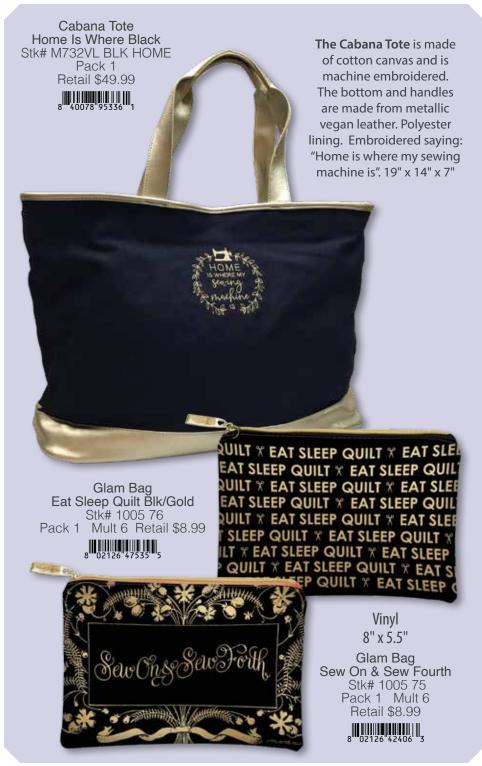

## Glam Bags

Vinyl 8" x 5.5"

Sew Beautiful Coral Stk# 1005 77 Pack 1 Mult 6 Retail \$8.99

8 02126 47536 2

Sew Each Day Lt Pink Stk# 1005 78 Pack 1 Mult 6 Retail \$8.99

8 02126 47537 9

Eat Sleep Quilt Lt Green Stk# 1005 79 Pack 1 Mult 6 Retail \$8.99

## Glam Bags

Easy to clean vinyl 8" x 5.5" Pack 1 Mult 6 Retail \$8.99