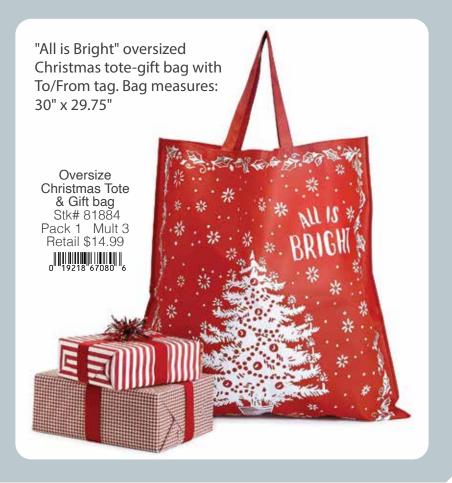

Eat Sleep Quilt Lt Green Stk# 1005 79 Pack 1 Mult 6 Retail \$8.99

8 02126 47538

The Bonnie & Camille Quilt Bee Tote Bag is big enough for all your quilt retreat needs. With an eye-catching graphic on classic navy and a pop of agua on the handles and lining, this sturdy canvas tote bag is the perfect gift for your quilty BFF! 17.5" x 14.5" x 2.5"



Stk# M235VL MINT SPOOL

Pack 1 Retail \$29.99

10" x 7" x 2.25"



## Glam Bags

Easy to clean vinyl 8" x 5.5" Pack 1 Mult 6 Retail \$8.99













## Glam Bags

B. Christmas Knit Stk# 1005 84

E. Christmas Gift
Stack
Stk# 1005 81

Pack 1 Mult 6 Retail \$8.99

C. Christmas Cats Stk# 1005 83

F. Stitched With Love
Stk# 1005 66

A. Christmas
Quilt
Stk# 1005 82

D. Merry Quilt Ornament Stk# 1005 80

G. Happy Quilting Wreath
Stk# 1005 85







## The Perfect Plaid Tote

Crafted from natural jute in 3 colorful plaid designs. Sturdy top handles for easy carrying. An order of multiple three gives you one of each design. 22"w x 15"h x 11"d



Navy & Green



Red & Green



Burgundy & Brown

Perfect Plaid Large Tote Bag Stk# 82284 20 Pack 1 Mult 3 Retail \$24.99 / EA