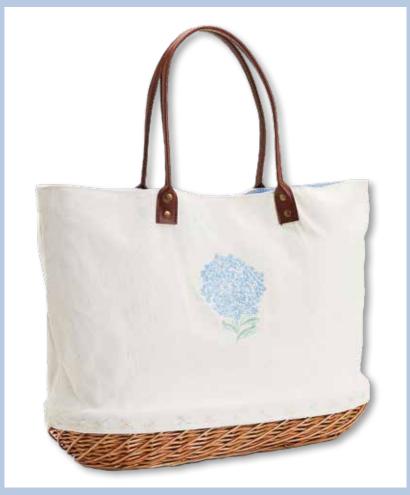

## HYDRANGEA

Cotton canvas tote with machine embroidered Hydrangea, magnetic snap closure, blue stripe lining with pocket. Willow basket base. 16" x 12" x 7"

Hydrangea Basket Tote Bag Stk# 54232 Pack 1 Retail \$36.99