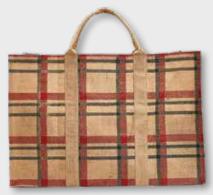

## The Perfect Plaid Tote

Crafted from natural jute in 3 colorful plaid designs. Sturdy top handles for easy carrying. An order of multiple three gives you one of each design. 22"w x 15"h x 11"d

Navy & Green

Red & Green

Burgundy & Brown

Perfect Plaid Large Tote Bag Stk# 82284 20 Pack 1 Mult 3 Retail \$24.99 / EA