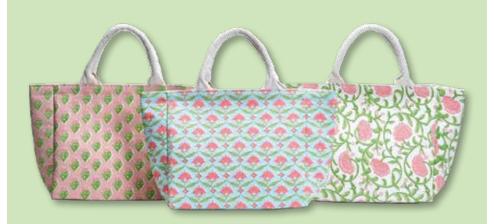

### 0 19218 63047 3

Cotton canvas bag An order of multiple 2 gives you one of each design. 21" x 15" x 6"