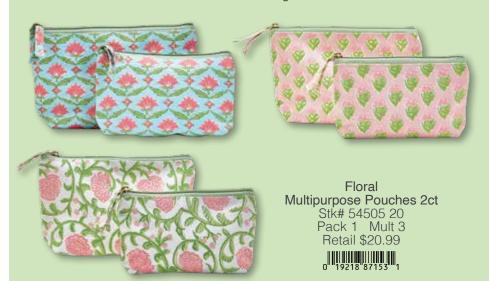

Made from high quality, tear resistant, & dirt repellent polyester.

2 piece set of cotton canvas bags. Large pouch is 9" x 5.75" x 2" and the small pouch is 7.5" x 4.25" x 1.5". Comes in three colorways: blue background, pink background, and white background. An order of multiple 3 gives you one of each set of bags.