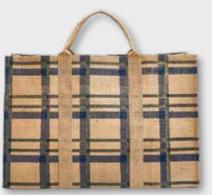

## The Perfect Plaid Tote

Crafted from natural jute in 3 colorful plaid designs. Sturdy top handles for easy carrying. An order of multiple three gives you one of each design. 22"w x 15"h x 11"d

Navy & Green

Red & Green

Burgundy & Brown

Perfect Plaid Large Tote Bag Stk# 82284 20 Pack 1 Mult 3 Retail \$24.99 / EA