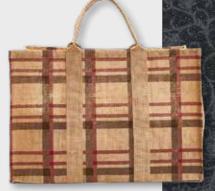

## The Perfect Plaid Tote

Crafted from natural jute in 3 colorful plaid designs. Sturdy top handles for easy carrying. An order of multiple three gives you one of each design. 22"w x 15"h x 11"d

Navy & Green

Red & Green

Burgundy & Brown

Perfect Plaid Large Tote Bag Stk# 82284 20 Pack 1 Mult 3 Retail \$24.99 / EA