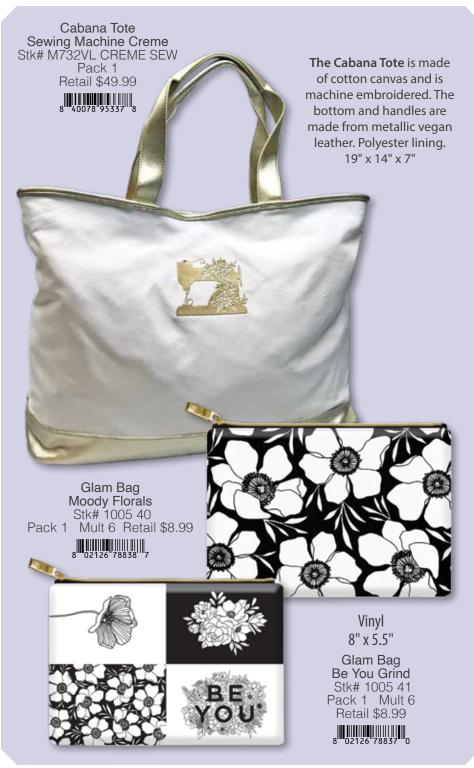

## Glam Bags

Vinyl 8" x 5.5"

Sew Beautiful Coral Stk# 1005 77 Pack 1 Mult 6 Retail \$8.99

8 02126 47536 2

Sew Each Day Lt Pink Stk# 1005 78 Pack 1 Mult 6 Retail \$8.99

8 02126 47537 9

Eat Sleep Quilt Lt Green Stk# 1005 79 Pack 1 Mult 6 Retail \$8.99

## Glam Bags

Easy to clean vinyl 8" x 5.5" Pack 1 Mult 6 Retail \$8.99