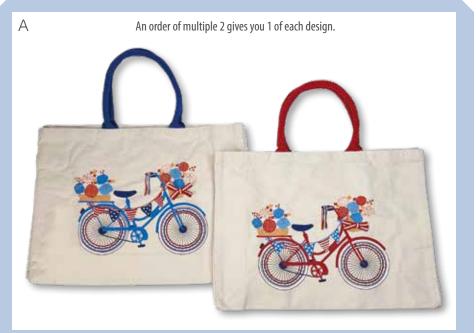

#### A. Red White Blue Tote Bag

Stk# 81515 20 Pack 1 Mult 2 Retail \$24.99

### 0 19218 63047 3

Cotton canvas bag An order of multiple 2 gives you one of each design. 21" x 15" x 6"