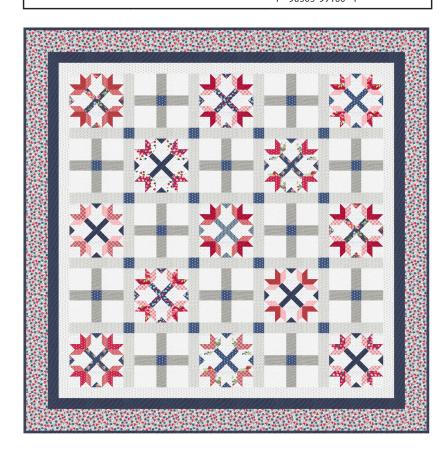

**Blossom Bliss** 

Prairie Grass Patterns • 75" x 75"

PGP 186 Retail \$10.00 7 1 50363 59186 7

| Yardage Requirements | 1 Quilt | 10 Quilts |
|----------------------|---------|-----------|
|                      |         |           |