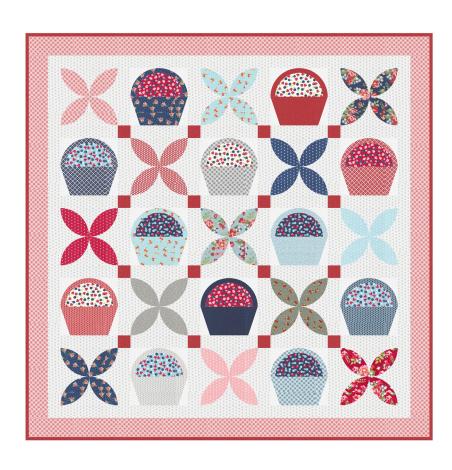

moda FABRICS + SUPPLIES®

Prairie Grass Patterns • 65" x 74"

Retail \$10.00

Pie In The Sky

**PGP 185** 

Picking Day

Prairie Grass Patterns • 64" x 64"

PGP 184 Retail \$10.00 7 50363 59184 3