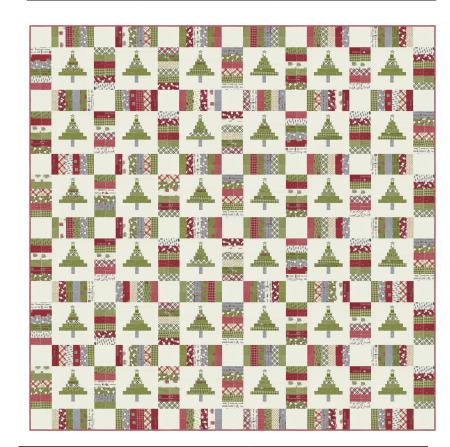

# Fresh Cut Sweetwater • 57" x 57" SW P305 Retail \$10.50

| Yardage Re                                                                                                                                                                                                                                                                                                                                                                                                                                                                                                                                                                                                                                                                                                                                                                                                                                                                                                                                                                                                                                                                                                                                                                                                                                                                                                                                                                                                                                                                                                                                                                                                                                                                                                                                                                                                                                                                                                                                                                                                                                                                                                                     | equirements                      | 1 Quilt                | 10 Quilts         |
|--------------------------------------------------------------------------------------------------------------------------------------------------------------------------------------------------------------------------------------------------------------------------------------------------------------------------------------------------------------------------------------------------------------------------------------------------------------------------------------------------------------------------------------------------------------------------------------------------------------------------------------------------------------------------------------------------------------------------------------------------------------------------------------------------------------------------------------------------------------------------------------------------------------------------------------------------------------------------------------------------------------------------------------------------------------------------------------------------------------------------------------------------------------------------------------------------------------------------------------------------------------------------------------------------------------------------------------------------------------------------------------------------------------------------------------------------------------------------------------------------------------------------------------------------------------------------------------------------------------------------------------------------------------------------------------------------------------------------------------------------------------------------------------------------------------------------------------------------------------------------------------------------------------------------------------------------------------------------------------------------------------------------------------------------------------------------------------------------------------------------------|----------------------------------|------------------------|-------------------|
| The second secon | 55620F8                          | Sashing<br>1 <b>F8</b> | 10 F8             |
| RING cold VLOVE  ARF That chocolate flor weather snowman                                                                                                                                                                                                                                                                                                                                                                                                                                                                                                                                                                                                                                                                                                                                                                                                                                                                                                                                                                                                                                                                                                                                                                                                                                                                                                                                                                                                                                                                                                                                                                                                                                                                                                                                                                                                                                                                                                                                                                                                                                                                       | 55620 13<br>7 52106 72252 1      | Blocks<br>1/4 yds      | 2 1/2 yds         |
| 章章章章章章章章章章章章章章章章章章章章章章章章章章章章章章章章章章章章章                                                                                                                                                                                                                                                                                                                                                                                                                                                                                                                                                                                                                                                                                                                                                                                                                                                                                                                                                                                                                                                                                                                                                                                                                                                                                                                                                                                                                                                                                                                                                                                                                                                                                                                                                                                                                                                                                                                                                                                                                                                                                          | 55621 23                         | Blocks<br>1/4 yd       | 2 1/2 yds         |
|                                                                                                                                                                                                                                                                                                                                                                                                                                                                                                                                                                                                                                                                                                                                                                                                                                                                                                                                                                                                                                                                                                                                                                                                                                                                                                                                                                                                                                                                                                                                                                                                                                                                                                                                                                                                                                                                                                                                                                                                                                                                                                                                | <b>55624 23</b>                  | Blocks<br>1/4 yd       | 2 1/2 yds         |
|                                                                                                                                                                                                                                                                                                                                                                                                                                                                                                                                                                                                                                                                                                                                                                                                                                                                                                                                                                                                                                                                                                                                                                                                                                                                                                                                                                                                                                                                                                                                                                                                                                                                                                                                                                                                                                                                                                                                                                                                                                                                                                                                | 55625 13                         | Blocks<br>1/4 yd       | 2 1/2 yds         |
|                                                                                                                                                                                                                                                                                                                                                                                                                                                                                                                                                                                                                                                                                                                                                                                                                                                                                                                                                                                                                                                                                                                                                                                                                                                                                                                                                                                                                                                                                                                                                                                                                                                                                                                                                                                                                                                                                                                                                                                                                                                                                                                                | 55626 13                         | Blocks<br>1/4 yd       | 2 1/2 yds         |
|                                                                                                                                                                                                                                                                                                                                                                                                                                                                                                                                                                                                                                                                                                                                                                                                                                                                                                                                                                                                                                                                                                                                                                                                                                                                                                                                                                                                                                                                                                                                                                                                                                                                                                                                                                                                                                                                                                                                                                                                                                                                                                                                | 55627 13                         | Blocks<br>1/4 yd       | 2 1/2 yds         |
|                                                                                                                                                                                                                                                                                                                                                                                                                                                                                                                                                                                                                                                                                                                                                                                                                                                                                                                                                                                                                                                                                                                                                                                                                                                                                                                                                                                                                                                                                                                                                                                                                                                                                                                                                                                                                                                                                                                                                                                                                                                                                                                                | 55626 11<br>7 52106 72273 6      | Backgrou 2 1/4 yds     | and<br>22 1/2 yds |
|                                                                                                                                                                                                                                                                                                                                                                                                                                                                                                                                                                                                                                                                                                                                                                                                                                                                                                                                                                                                                                                                                                                                                                                                                                                                                                                                                                                                                                                                                                                                                                                                                                                                                                                                                                                                                                                                                                                                                                                                                                                                                                                                | <b>55624 24</b> 7  52106 72269 9 | Binding<br>1/2 yds     | 5 yds             |

2 1/2 yds

1 1/4 yds

6 1/4 yds