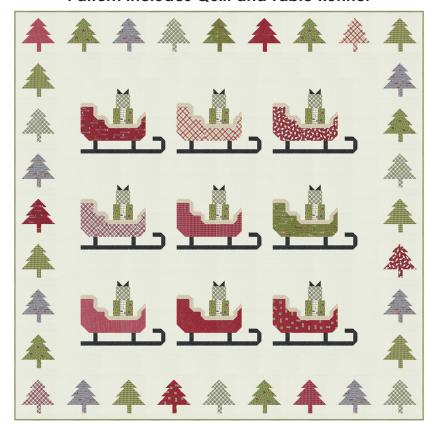

# **Kringle Clippers**

Wendy Sheppard • 72" x 72"

7 89993 18959 5 **Retail \$13.75** WS 59