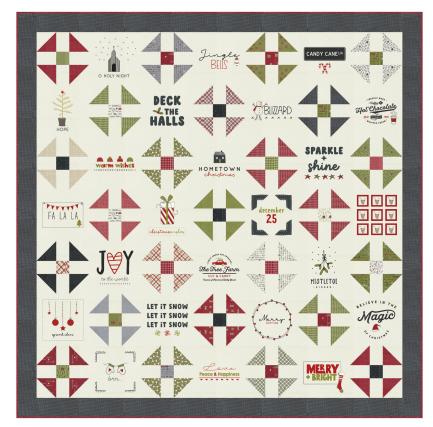

# **Merry Everything**

Sweetwater • 62" x 62"

SW P304 Reto

Retail \$10.50

6 33160 02005 4

| Yardage                                      | Requirements              | 1 Quilt           | 10 Quilts |
|----------------------------------------------|---------------------------|-------------------|-----------|
|                                              | 55620LC                   | Blocks<br>1 LC    | 10 LCs    |
| PICK SAME SAME SAME SAME SAME SAME SAME SAME | 55628 11P                 | Blocks 1 Pkg      | 10 pkgs   |
|                                              | 55626 11                  | Backgroun         | d/blocks  |
|                                              | 7 52106 72273 6           | 1 2/3 yds         |           |
|                                              | 55627 15                  | Borders           |           |
|                                              | 7 52106 72280 4           | 1 yd              | 10 yds    |
|                                              | 55626 14  7 52106 72275 0 | Binding<br>1/2 yd | 5 yds     |